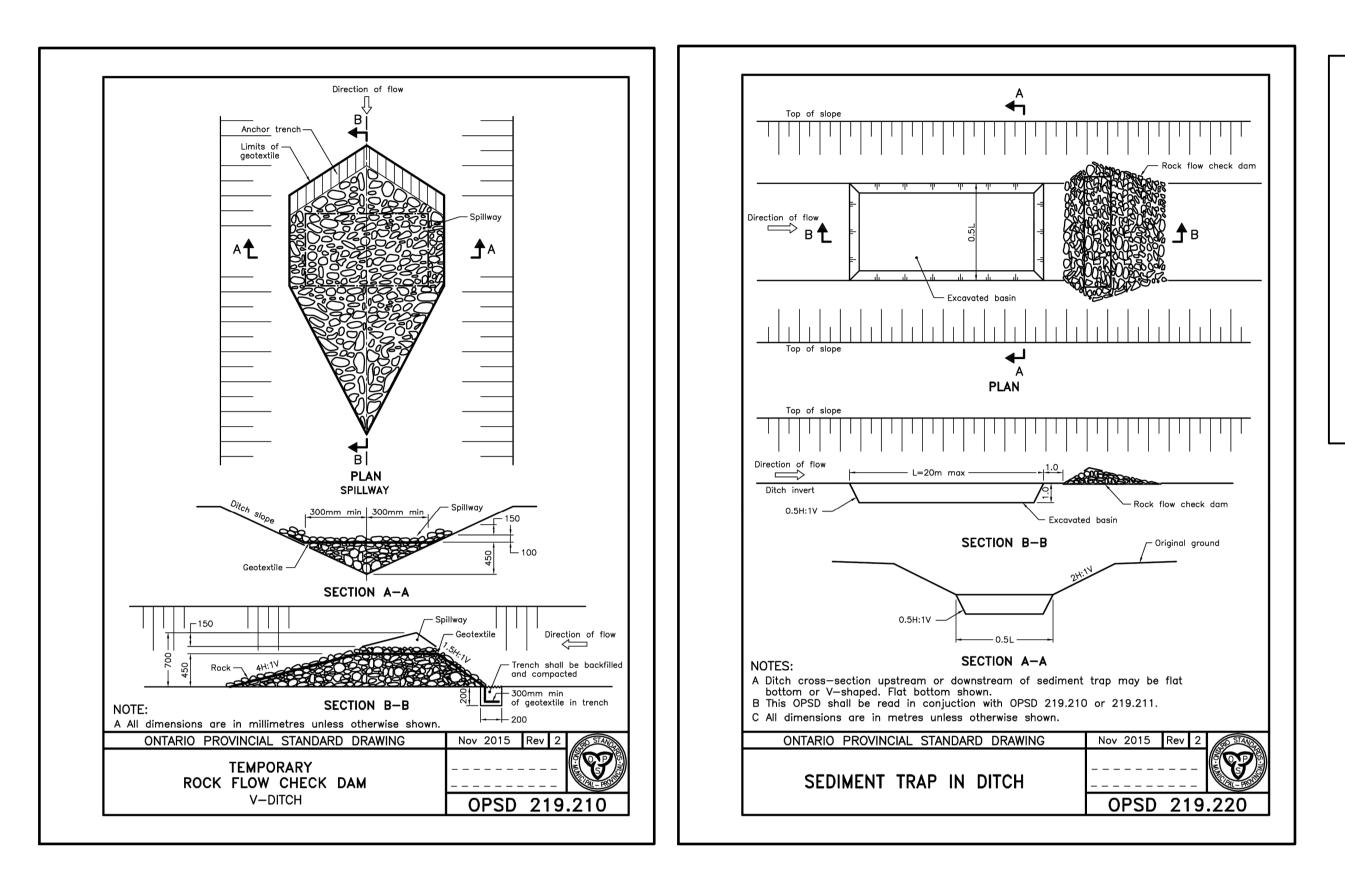

|
| EXISTING STORM MAINTENANCE HOLE                    | STM MH                                  |
|                                                    | 0                                       |
| EXISTING CATCH BASIN                               |                                         |
| TACTILE SURFACE INDICATORS                         |                                         |
| TRANSFORMER AND GROUNDING RODS                     |                                         |
| SWITCHGEAR                                         | $\blacksquare$                          |
| LIGHTING PEDESTAL                                  | Щ.                                      |
| STOP SIGN                                          | SS                                      |

SS⊜

LEGEND







| DISCLAIMER AND COPYRIGHT                                                                                                              | BENCHMARKS                                                                                | NOTES                                                                                     | No. | <b>REVISION DESCRIPTION</b> | DATE  | ENGINEER STAMP     |                                     |
|---------------------------------------------------------------------------------------------------------------------------------------|-------------------------------------------------------------------------------------------|-------------------------------------------------------------------------------------------|-----|-----------------------------|-------|------