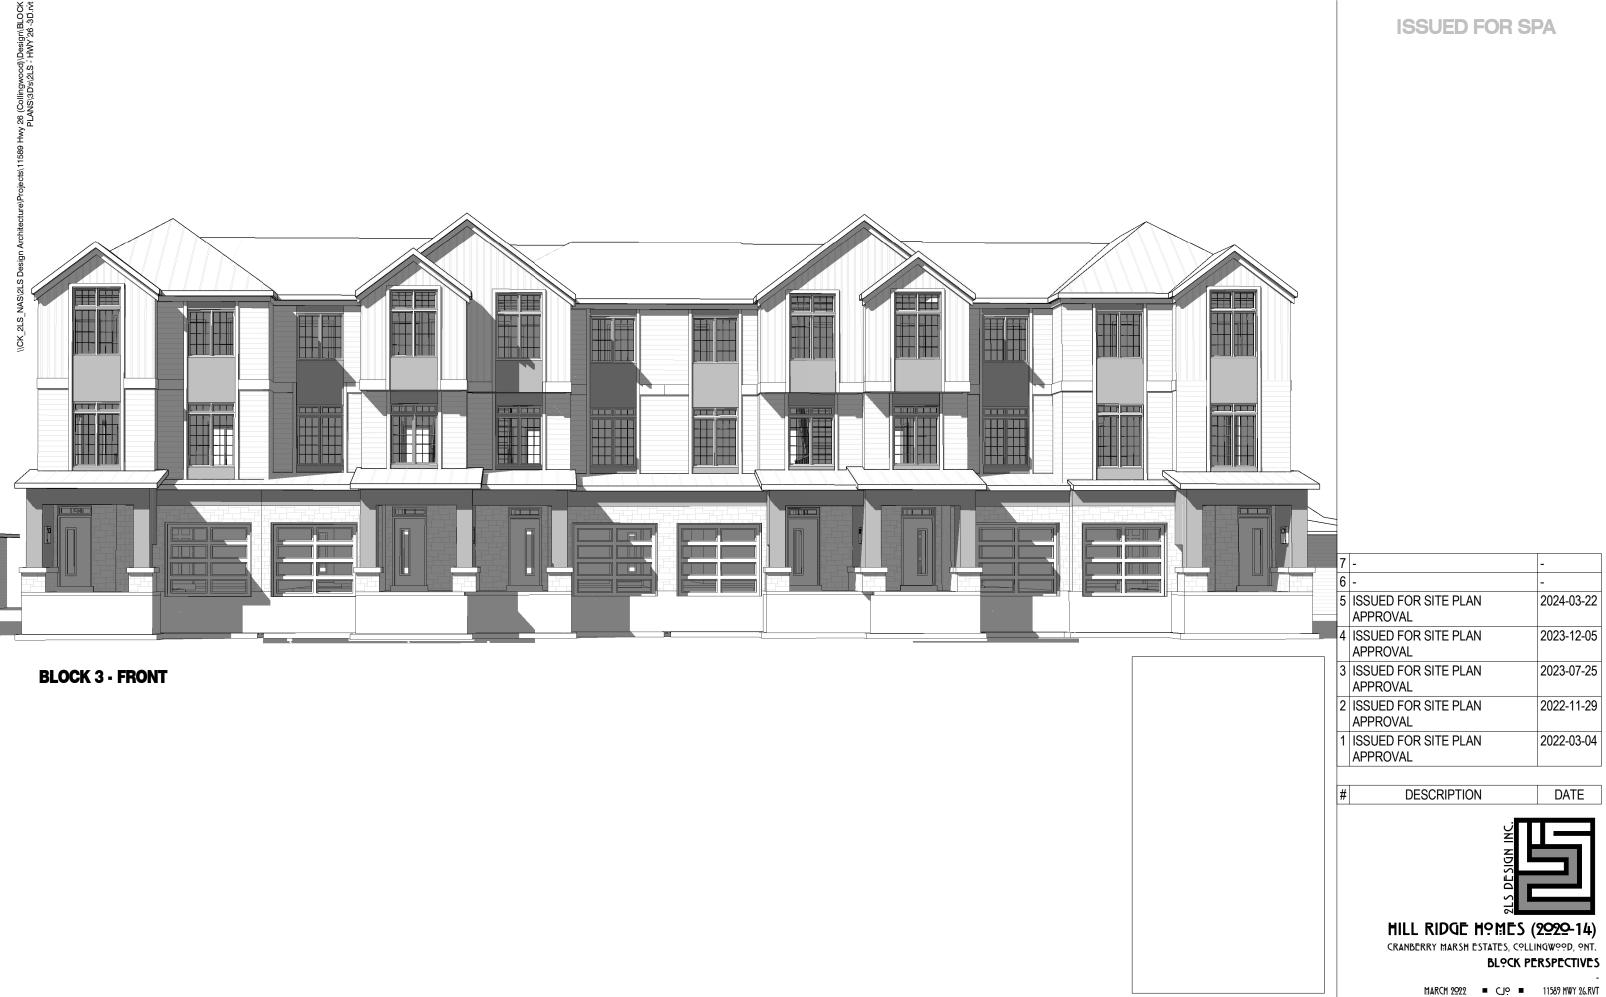

| BLOCK 3 (BLDG. AREA)  | 544.21 m <sup>2</sup>  |
|-----------------------|------------------------|
| BLOCK 3 - LOT 13 YARD | 176.96 m <sup>2</sup>  |
| BLOCK 3 - LOT 14 YARD | 83.60 m <sup>2</sup>   |
| BLOCK 3 - LOT 15 YARD | 83.79 m <sup>2</sup>   |
| BLOCK 3 - LOT 16 YARD | 83.92 m <sup>2</sup>   |
| BLOCK 3 - LOT 17 YARD | 84.35 m <sup>2</sup>   |
| BLOCK 3 - LOT 18 YARD | 179.33 m <sup>2</sup>  |
|                       | 1236.15 m <sup>2</sup> |
|                       |                        |

| BLOCK 3        | - OPEN LANDS           | CAPE AREA    |
|----------------|------------------------|--------------|
| Туре           | Area                   | LAND USE (%) |
|                |                        |              |
| 1 HARDSCAPE    | 134.73 m <sup>2</sup>  | 10.90%       |
| 2 SOFTSCAPE    | 557.21 m <sup>2</sup>  | 45.08%       |
| 3 LOT COVERAGE | 544.21 m <sup>2</sup>  | 44.02%       |
|                | 1236.15 m <sup>2</sup> | 100.00%      |
| Lot #          | Area                   | _            |
|                |                        |              |
| Lot 13         | 276.05 m <sup>2</sup>  |              |
| Lot 14         | 170.05 m <sup>2</sup>  |              |
| Lot 15         | 170.35 m <sup>2</sup>  |              |
| Lot 16         | 170.55 m <sup>2</sup>  |              |
| Lot 17         | 170.80 m <sup>2</sup>  |              |
| Lot 18         | 278.35 m <sup>2</sup>  |              |
|                | 1236.15 m <sup>2</sup> |              |