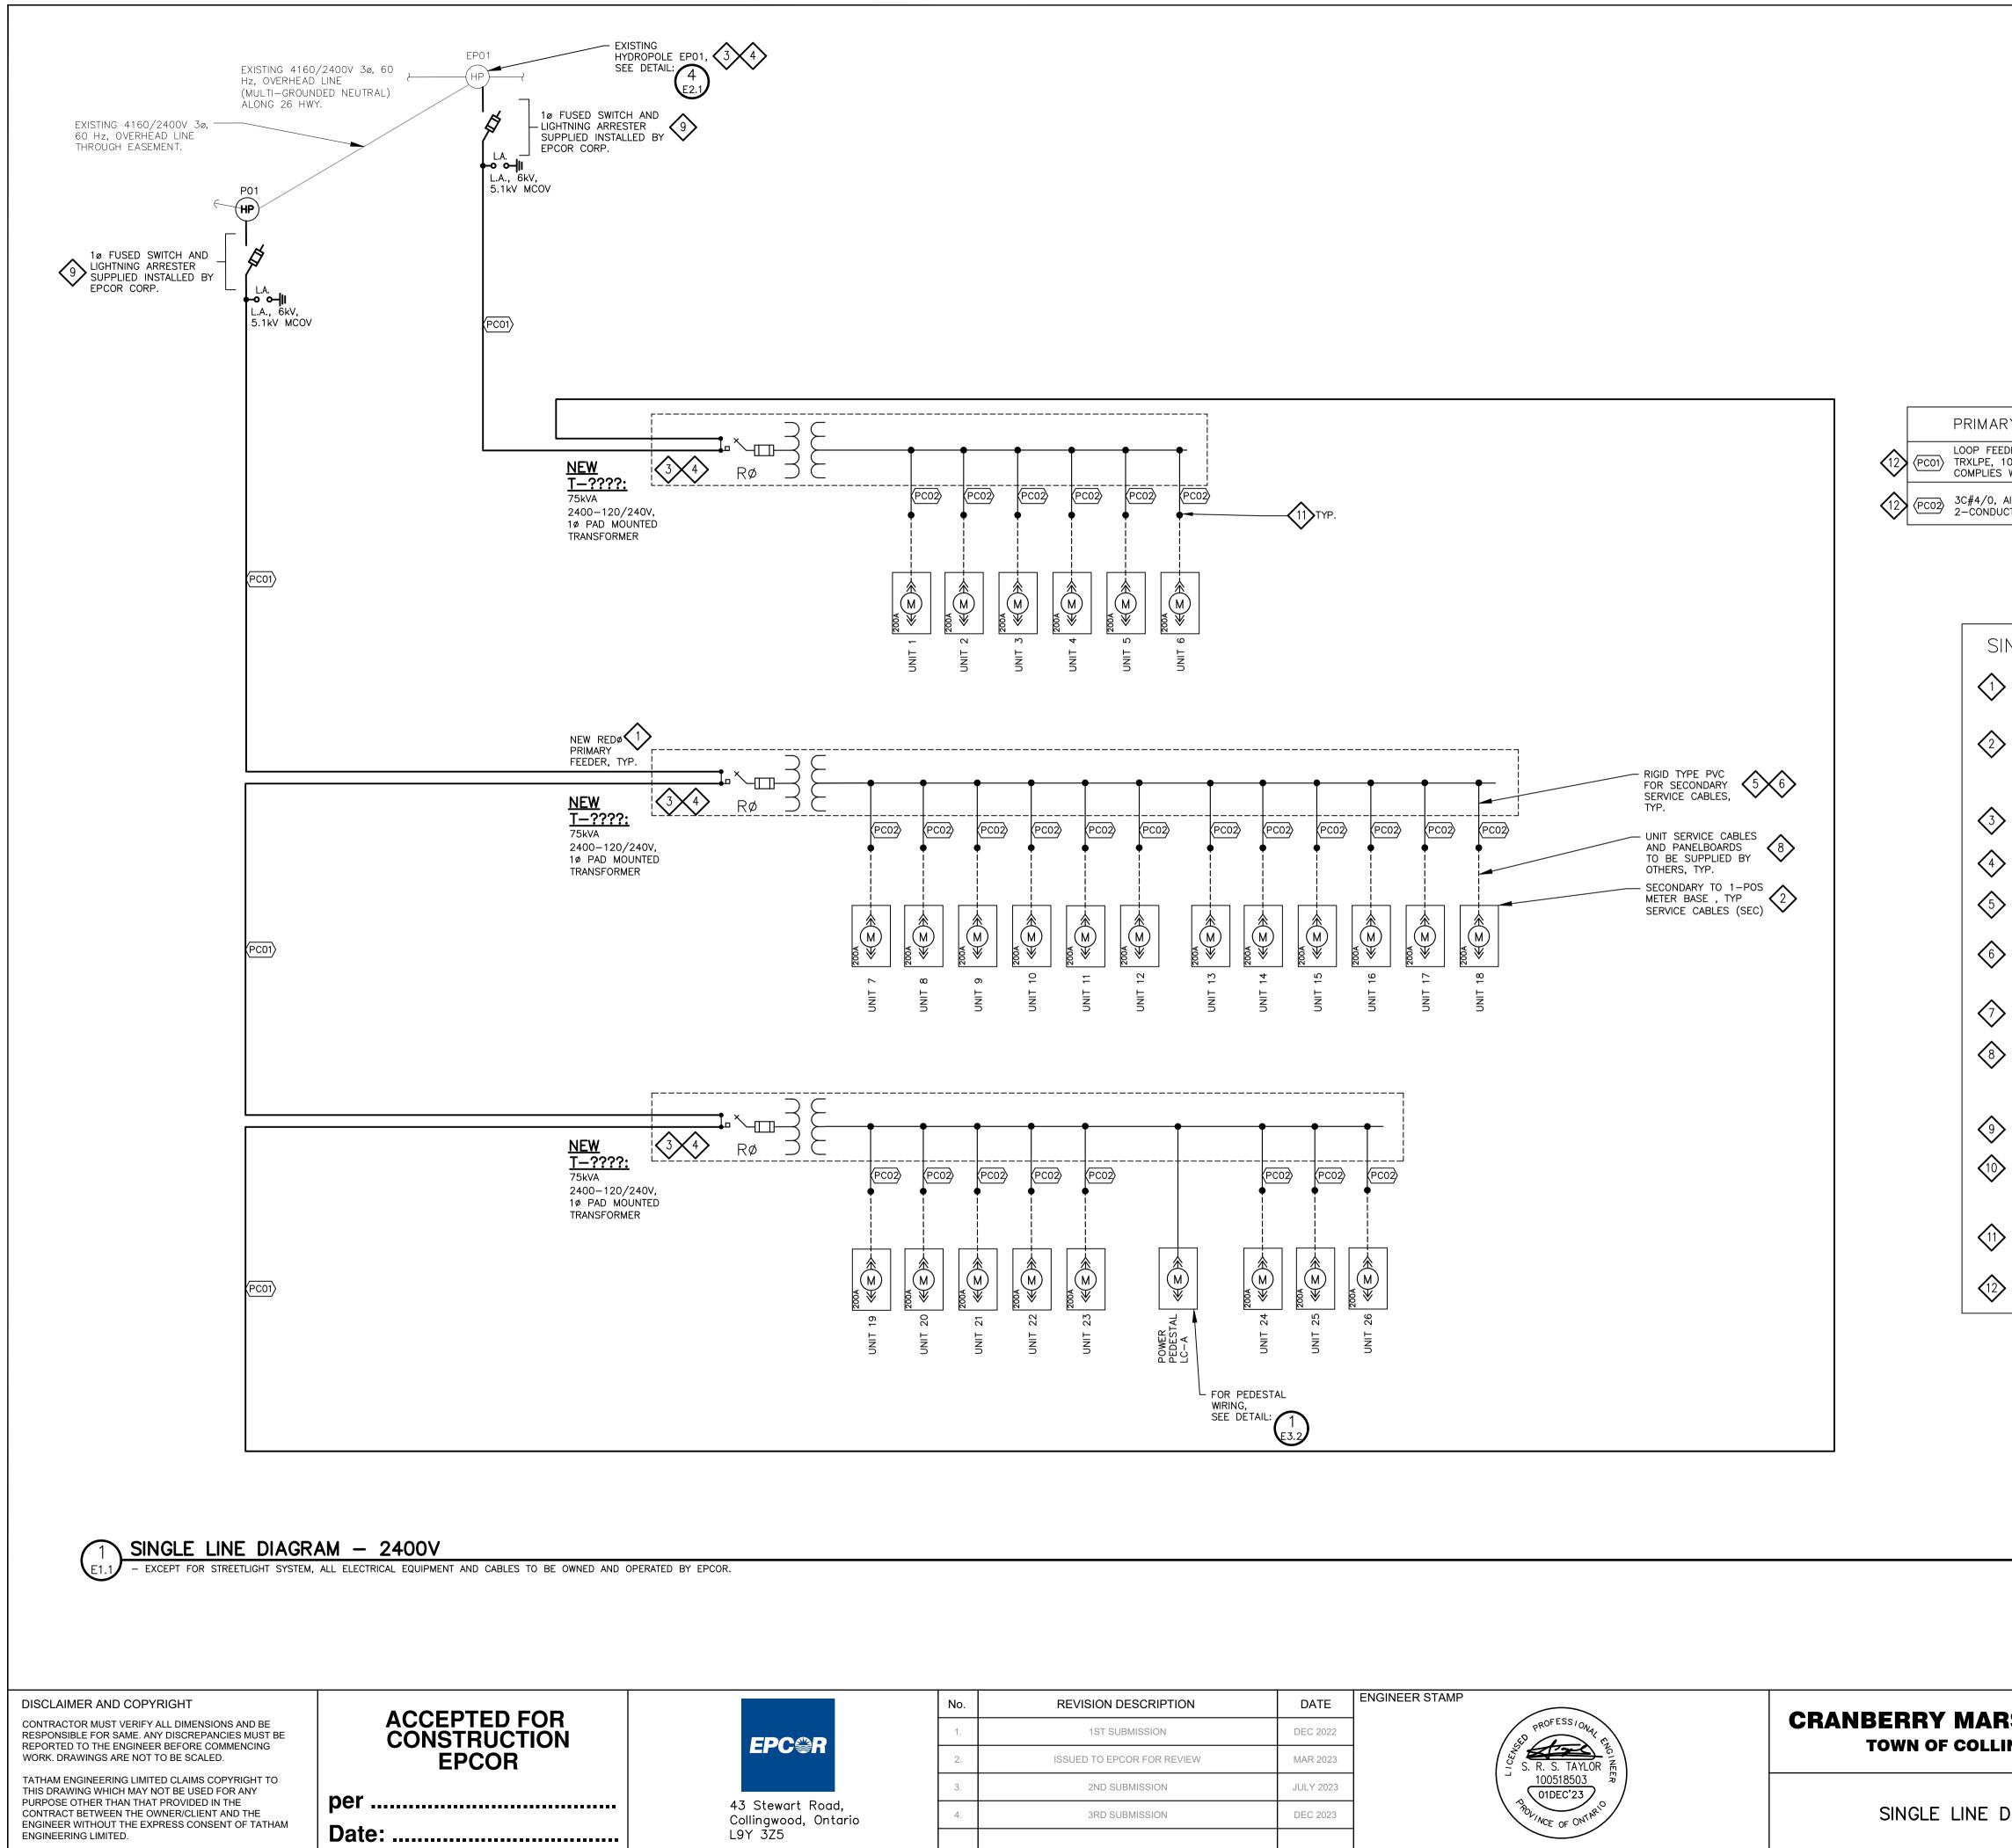

OR PRESSURE CLASS 350 CEMENT LINED. CONDUCTIVITY CONNECTORS TO BE USED ON ALL JOINTS. D) VALVES - RESILIENT SEATED, RSGV, MECHANICAL JOINT, OPEN LEFT CLOW OR MUELLER WITH 5 SL-48 SLIDING VALVE BOX, TO AWWA C504.

F) RESTRAINER - ROMAC GRIPPER RING FOR PIPE SIZES UP TO 300 mm AND SIGMA ONE-LOCK FOR PIPE SIZES GREATER THAN 300 mm.

J) PERFORATED SUBDRAINS – 100mm DIA. BIG 'O' WITH GEOTEXTILE FILTER SOCK OR APPROVED EQUAL UNLESS NOTED OTHERWISE.

TOWN APPROVAL

| SH ESTATES | TATHAM                 |                |      |  |
|------------|------------------------|----------------|------|--|
|            | DESIGN: K <b>G/SBU</b> | FILE: 120181   | DWG: |  |
| NOTES      | DRAWN: KH/SBU          | DATE: NOV 2021 | DE-1 |  |
|            | CHECK: DC              | SCALE: 1:500   |      |  |



| RY CABLE DESCRIPTION                                                                                                                      | INSTALLATION                                                                |
|-------------------------------------------------------------------------------------------------------------------------------------------|-----------------------------------------------------------------------------|
| EDER: 1C#1/0 AWG Cu CLASS B STRANDED, 15kV RATED,<br>100% CONCENTRIC NEUTRAL, IN UNDERGROUND DUCTBANK,<br>5 WITH CSA C68.3, LATEST ISSUE. | 1–103mmø TYPE DB2 DIRECT<br>BURIED DUCT(S) WITH SAND<br>BEDDING ALL AROUND. |
| AI, TYPE USEI90, CLASS 'B' STRANDED, 600V RATED,<br>JCTOR + 100% NEUTRAL, XLPE INSULATION PVC JACKET