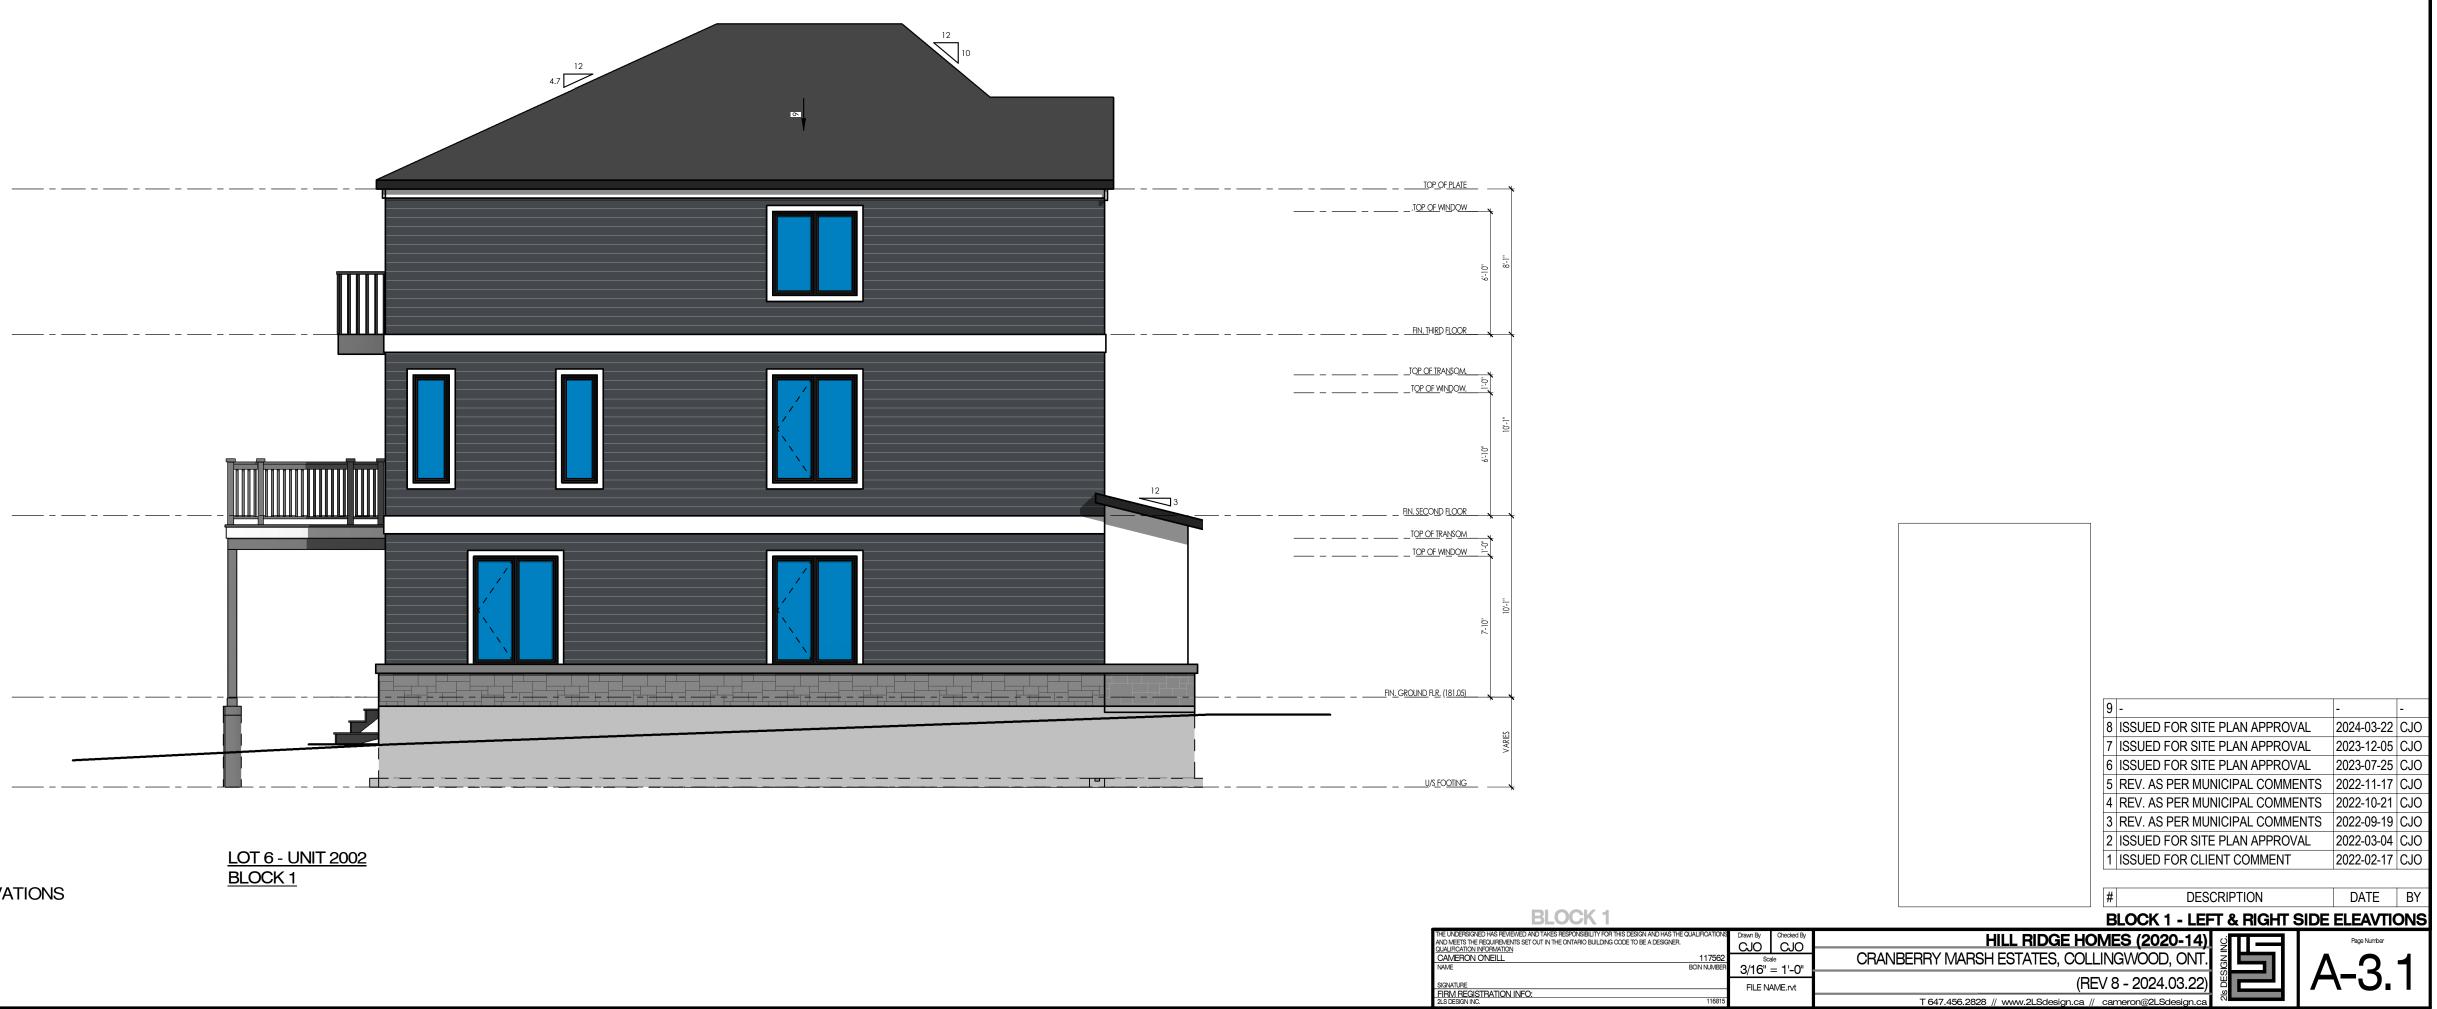

AN 2024-03-22 APPROVAL 4 ISSUED FOR SITE PLAN 2023-12-05 APPROVAL 3 ISSUED FOR SITE PLAN 2023-07-25 APPROVAL 2 ISSUED FOR SITE PLAN 2022-11-29 APPROVAL 1 ISSUED FOR SITE PLAN 2022-03-04 APPROVAL DESCRIPTION DATE # HILL RIDGE HOMES (2020-14) CRANBERRY MARSH ESTATES, COLLINGWOOD, ONT. BLPCK PERSPECTIVES MARCH 2922 CJ? 11589 HWY 26.RVT

**ISSUED FOR SPA** 



### **ISSUED FOR SPA**



2024-03-22

2023-12-05

2023-07-25

2022-11-29

2022-03-04

DATE

## HILL RIDGE HOMES (2020-14)

CRANBERRY MARSH ESTATES, COLLINGWOOD, ONT. BLPCK PERSPECTIVES

MARCH 2922 = CJ? = 11589 HWY 26.RVT



**BLOCK 1 - ENTRANCE** 



**ISSUED FOR SPA** 



**ISSUED FOR SPA** 







## 1 BLOCK 1 - RIGHT SIDE ELEVATION 3/16" = 1'-0"

\_\_\_\_\_\_

\_\_\_\_\_\_



<u>LOT 1 - UNIT 2002 (LOT MOD) (REV.)</u> <u>BLOCK 1</u>











<u>LOT 26 - UNIT 2004 (MOD) (REV).</u> <u>BLOCK 5</u>