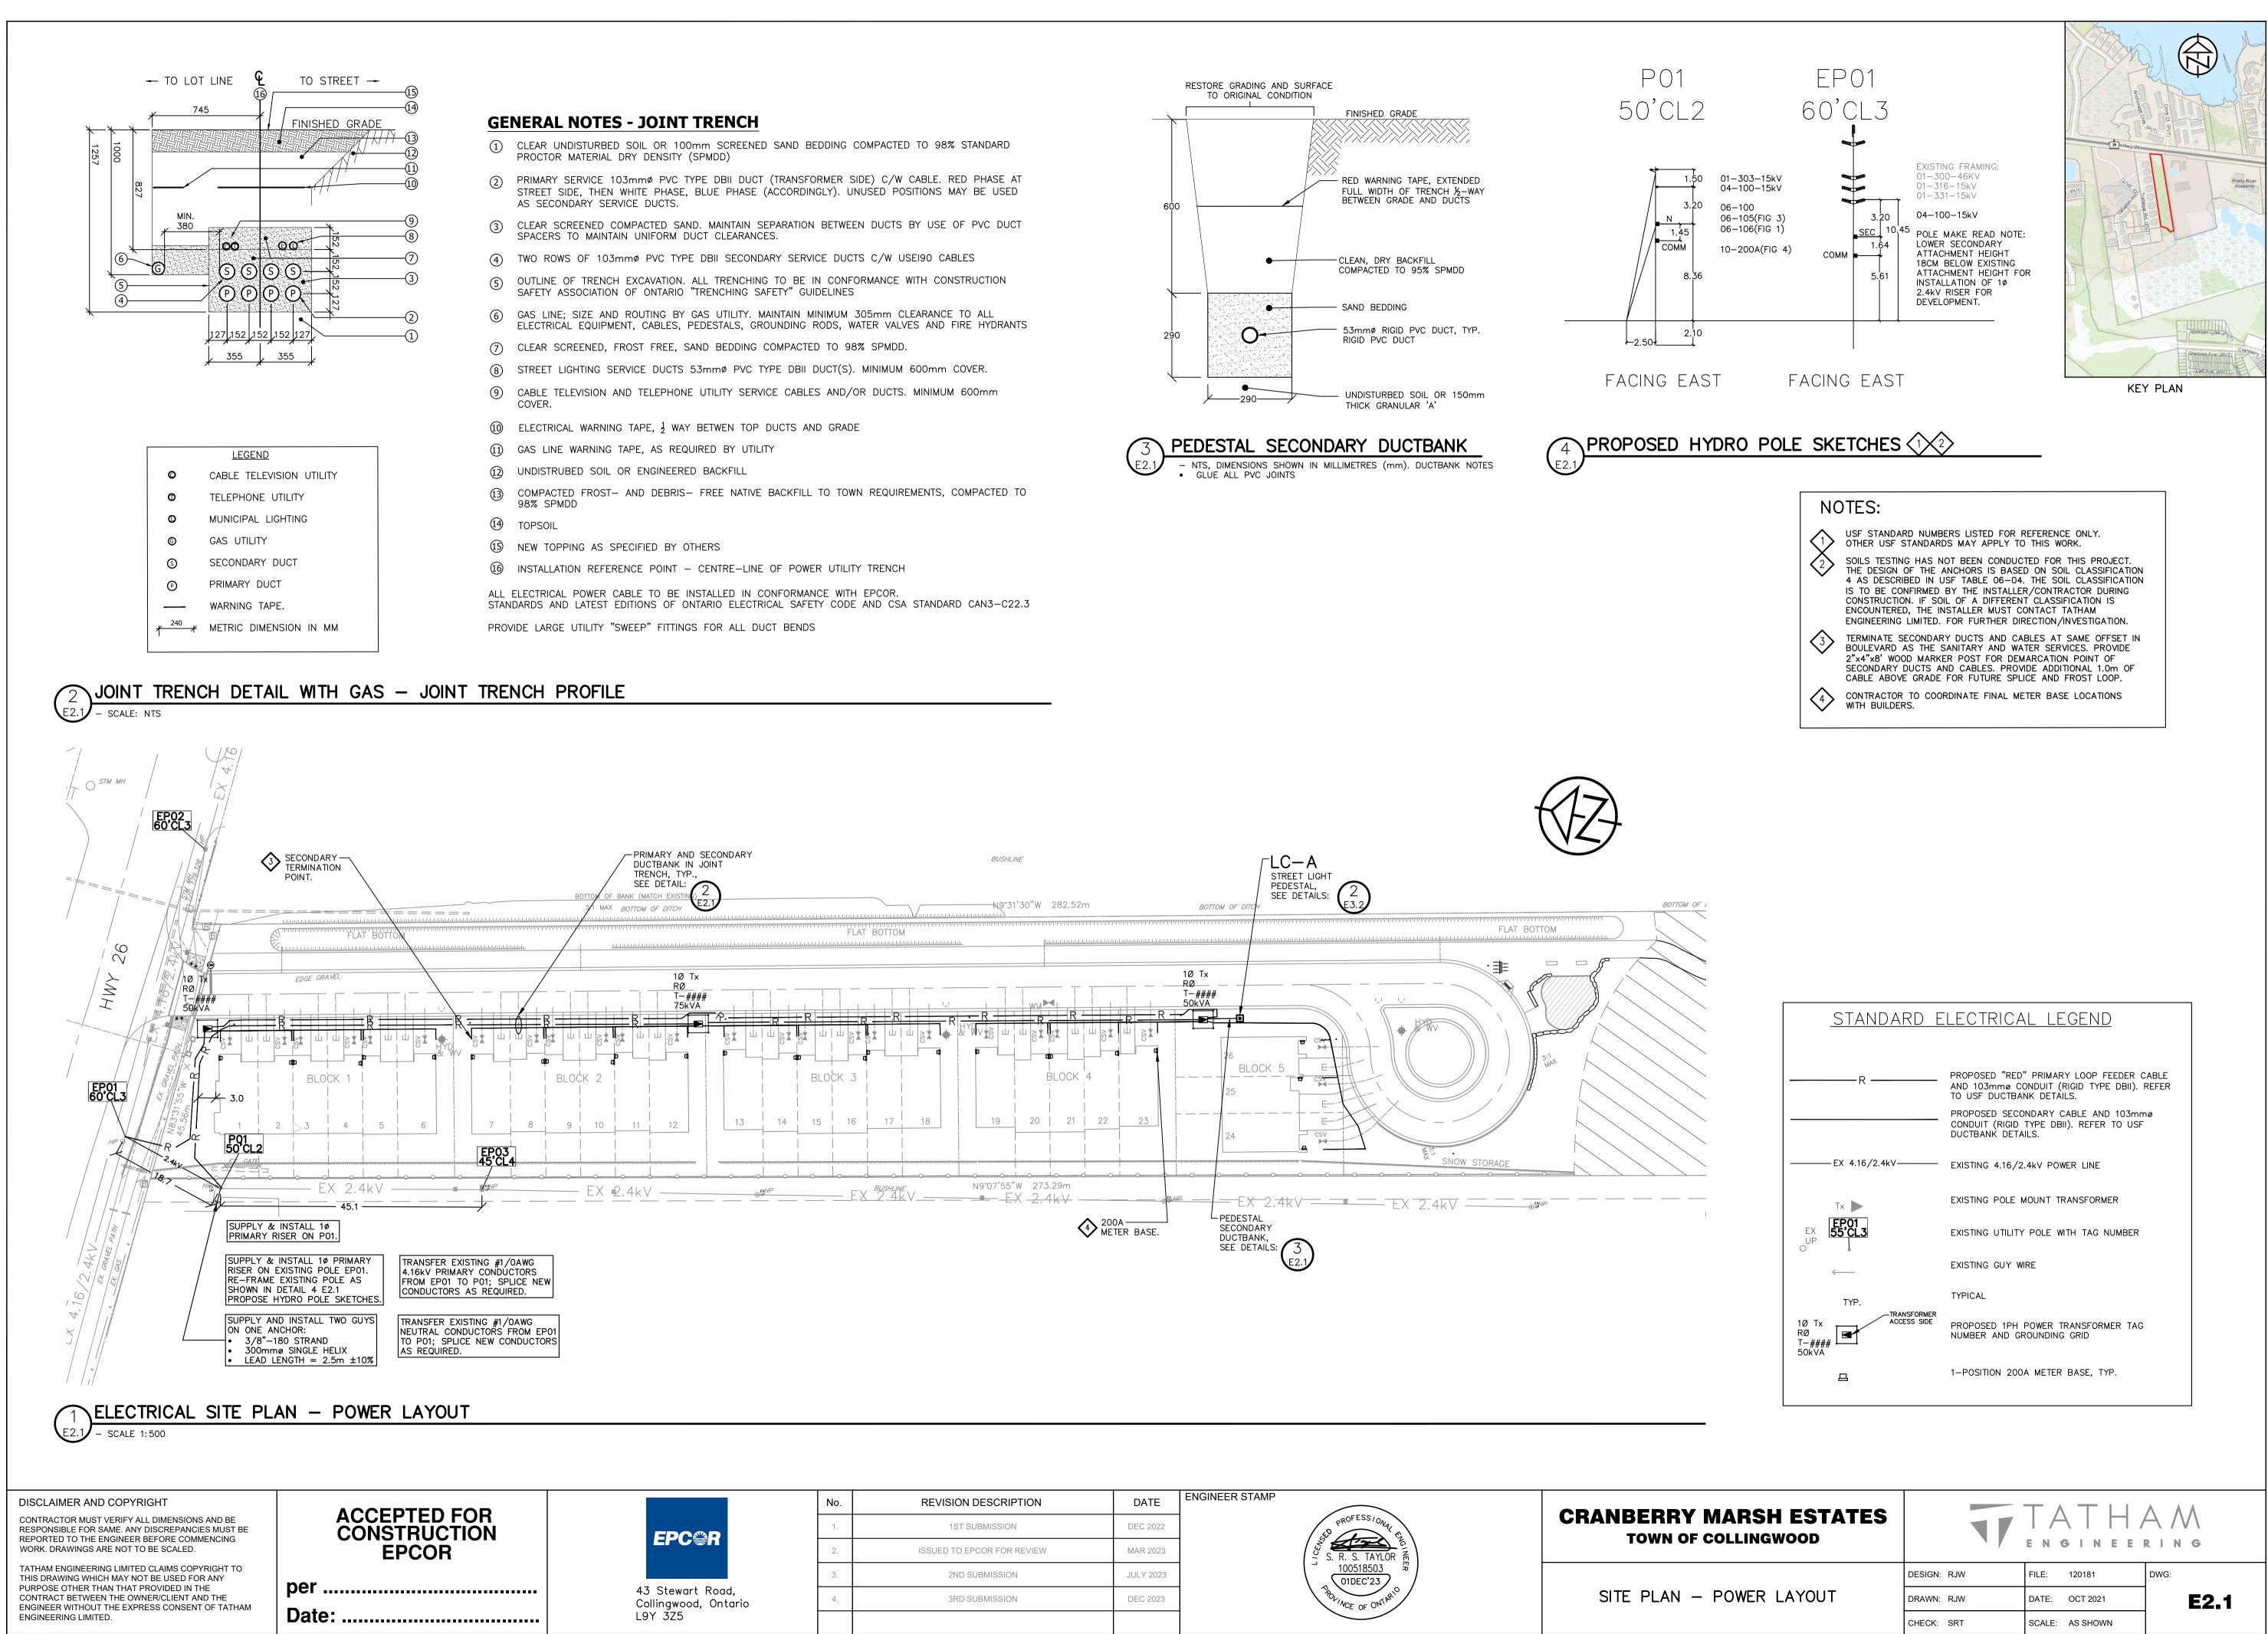

COR TO COMPLETE TERMINATIONS OF PRIMARY CABLES ALL WORK TO BE DONE TO COMPLETE TERMINATIONS OF PRIMARY CABLES. ALL WORK TO BE DONE TO EPCORS STANDARDS. TERMINATE SECONDARY ELECTRICAL SERVICE AT LOT LINE ON DRIVEWAY SIDE OF

LOT PER EPCOR STANDARDS. SECURE 1m OF SECONDARY CABLE TO 2" X 4" X 8' WOOD MARKER STAKE. SECONDARY SPLICE AND CONNECTION TO METER BASE BY OTHERS. COORDINATE DRIVEWAY AND METER BASE LOCATIONS WITH DEVELOPER.

REFER TO EPCOR GENERAL CONTRACTOR INFORMATION, AS PROVIDED ON THEIR WEBPAGE: www.epcor.com

| RSH ESTATES |             |                 |      |
|-------------|-------------|-----------------|------|
|             | DESIGN: RJW | FILE: 120181    | DWG: |
| DIAGRAM     | DRAWN: RJW  | DATE: OCT 2021  | E1.1 |
|             | CHECK: SRT  | SCALE: AS SHOWN |      |



| No. | REVISION DESCRIPTION       | DATE      | ENGINEER STAMP                                                      |                                                |             |                 | ^ ^ ^ |
|-----|----------------------------|-----------|---------------------------------------------------------------------|------------------------------------------------|-------------|-----------------|-------|
| 1.  | 1ST SUBMISSION             | DEC 2022  | PROFESS/ONAL PR                                                     | CRANBERRY MARSH ESTATES<br>TOWN OF COLLINGWOOD |             | IAIH            | AM    |
| 2.  | ISSUED TO EPCOR FOR REVIEW | MAR 2023  | S. R. S. TAYLOR                                                     |                                                |