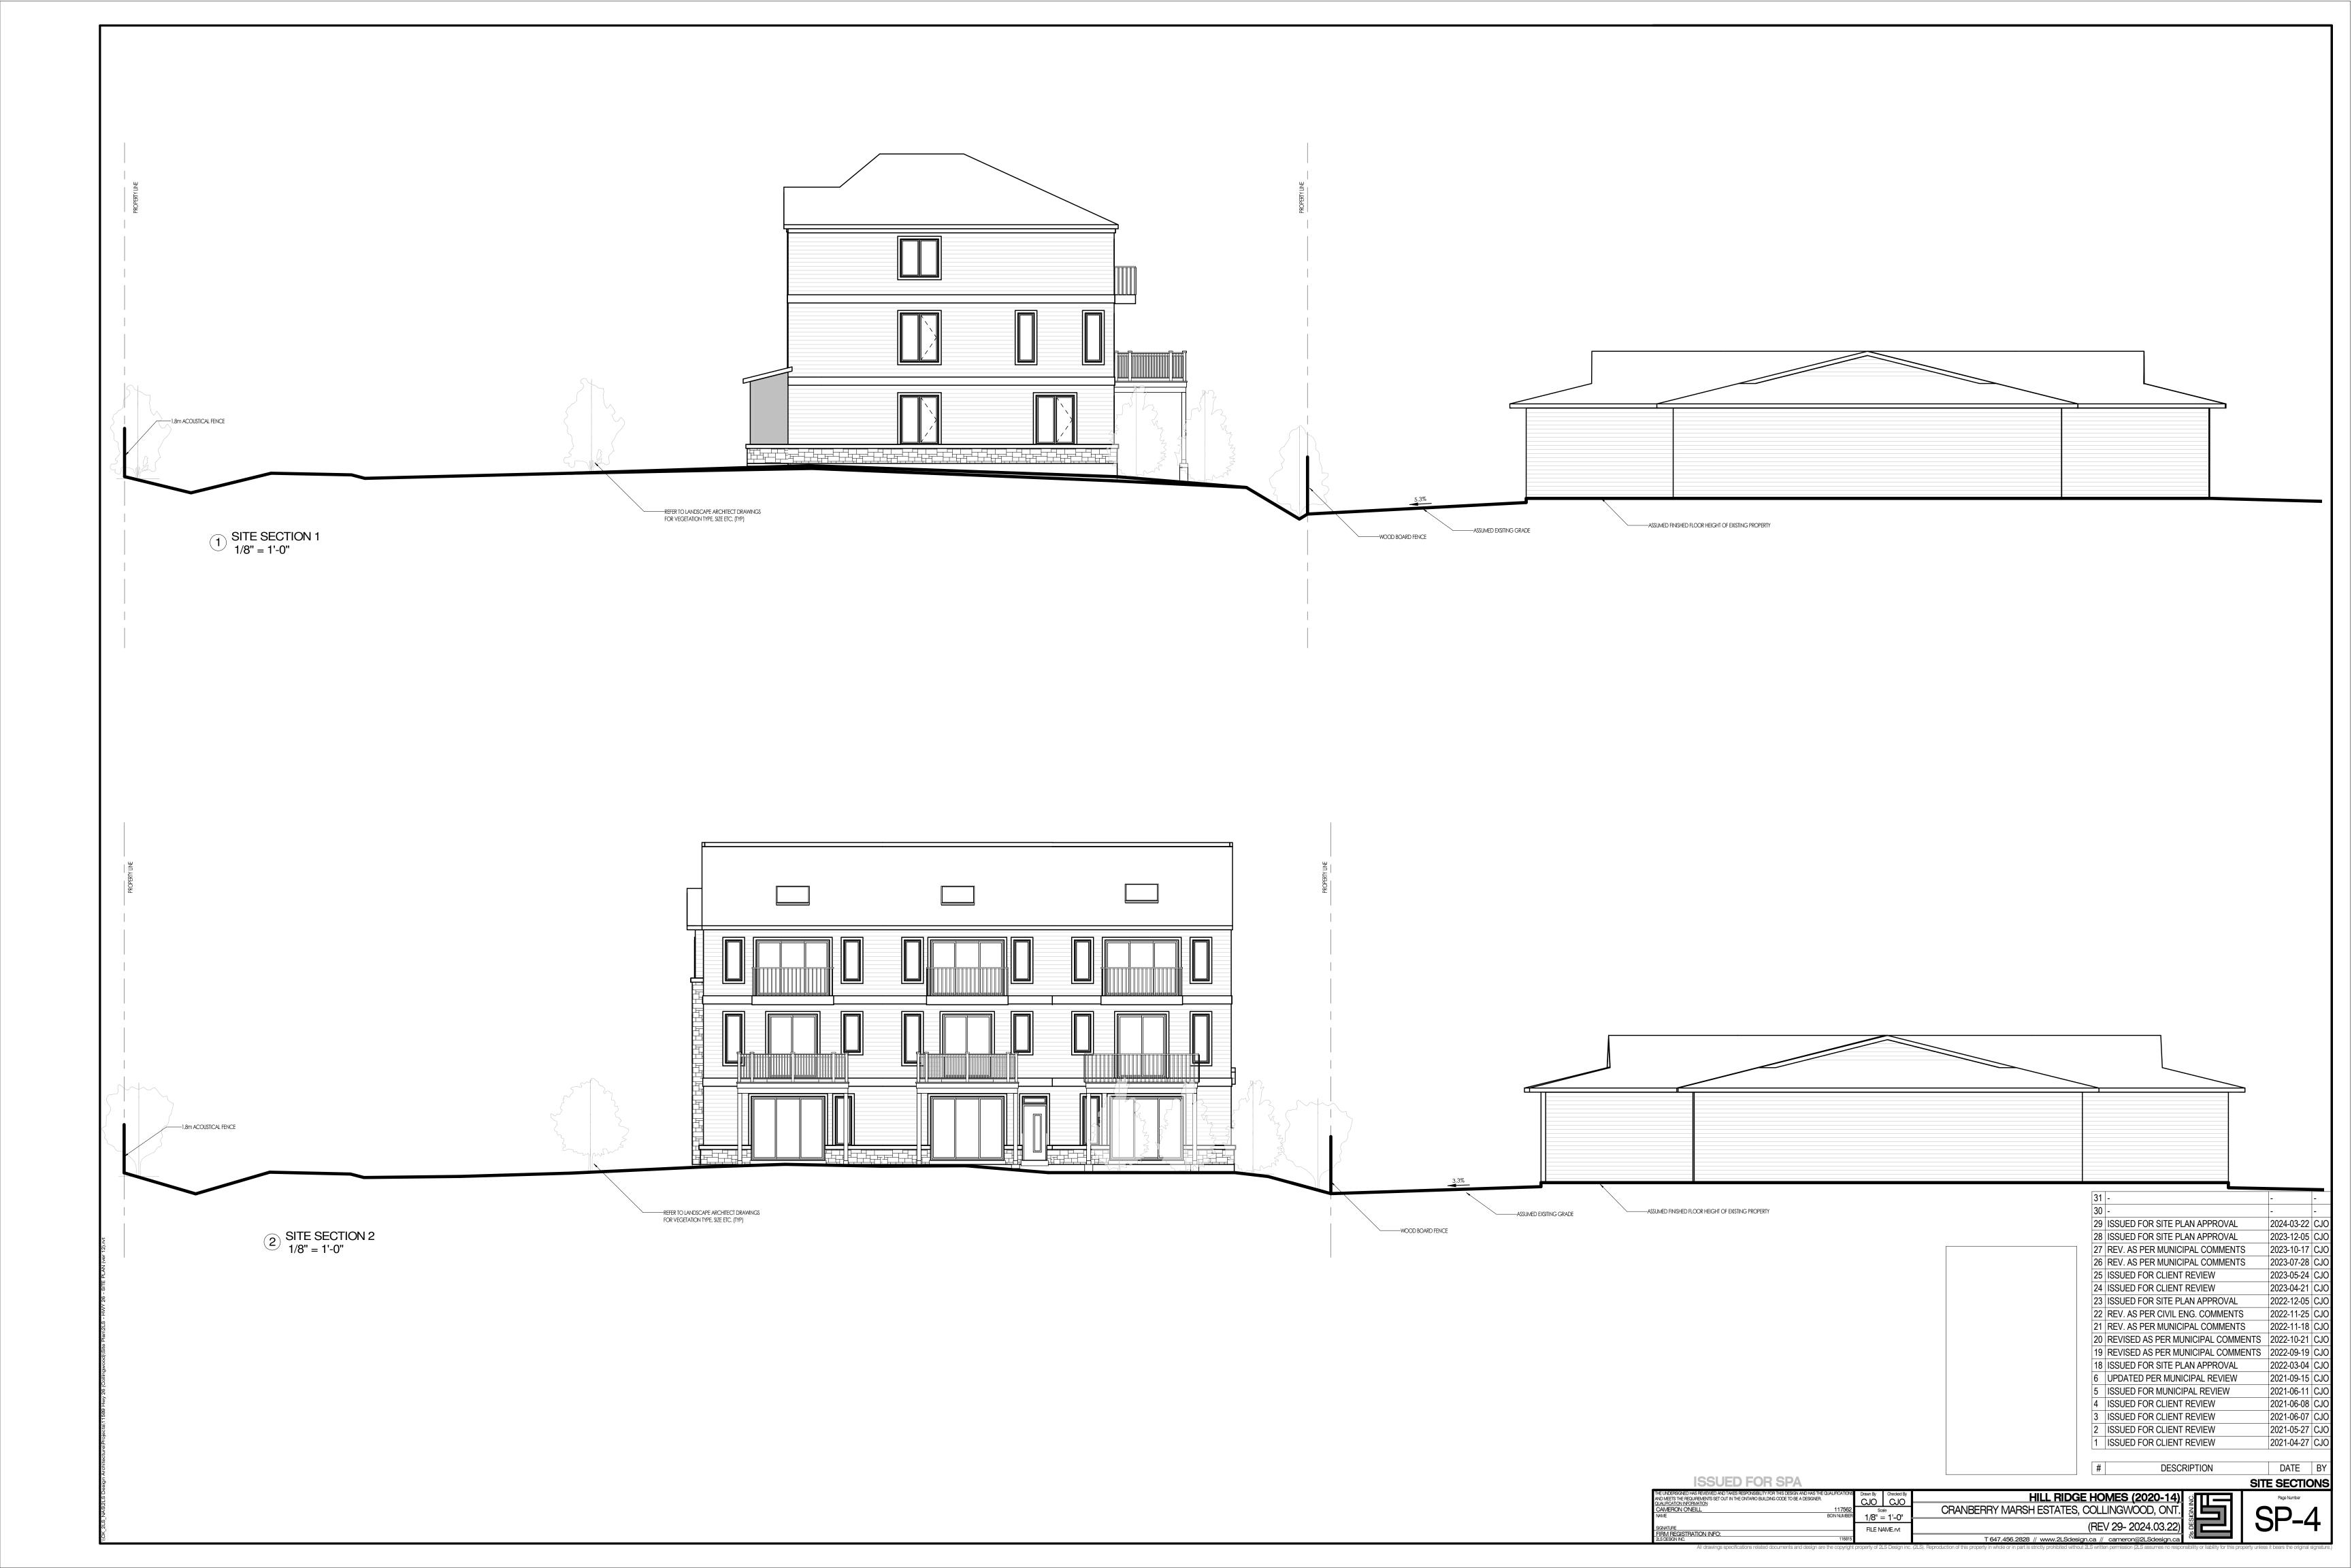

| As indicated  | CRANBERRY MARSH ESTATES, COLLINGWOOD, ONT.                                |             | 2        |
|                                                                                                                                                                                                                      | FILE NAME.rvt | (REV 29- 2024.03.22)                                                      | )           | <b>)</b> |
| EIRM REGISTRATION INFO:<br>2.19 DEGININC.<br>All drawings specifications related documents and design are the copyright                                                                                              |               | T 647.456.2828 // www.2LSdesign.ca // cameron@2LSdesign.ca <sup>®</sup> X |             |          |



# HILL RIDGE HOMES **CRANBERRY MARSH ESTATES TOWN OF COLLINGWOOD**



## **KEY PLAN**



# INDEX

| DWG NO. | DESCRIPTION                          |
|---------|--------------------------------------|
|         | TITLE PAGE AND INDEX                 |
| ESC-1   | EROSION AND SEDIMENT CONTROL PLAN    |
| ESC-2   | EROSION AND SEDIMENT CONTROL DETAILS |
| SAN-1   | SANITARY DRAINAGE PLAN               |
| DP-1    | PRE-DEVELOPMENT DRAINAGE PLAN        |
| DP-2    | POST-DEVELOPMENT DRAINAGE PLAN       |
| PP-1    | SITE SERVICING PLAN AND PROFILE      |
| SG-1    | SITE GRADING PLAN                    |
| DE-1    | DETAILS & NOTES                      |
|         |                                      |
| E1.1    | SINGLE DIAGRAM                       |
| E2.1    | SITE PLAN – POWER LAYOUT