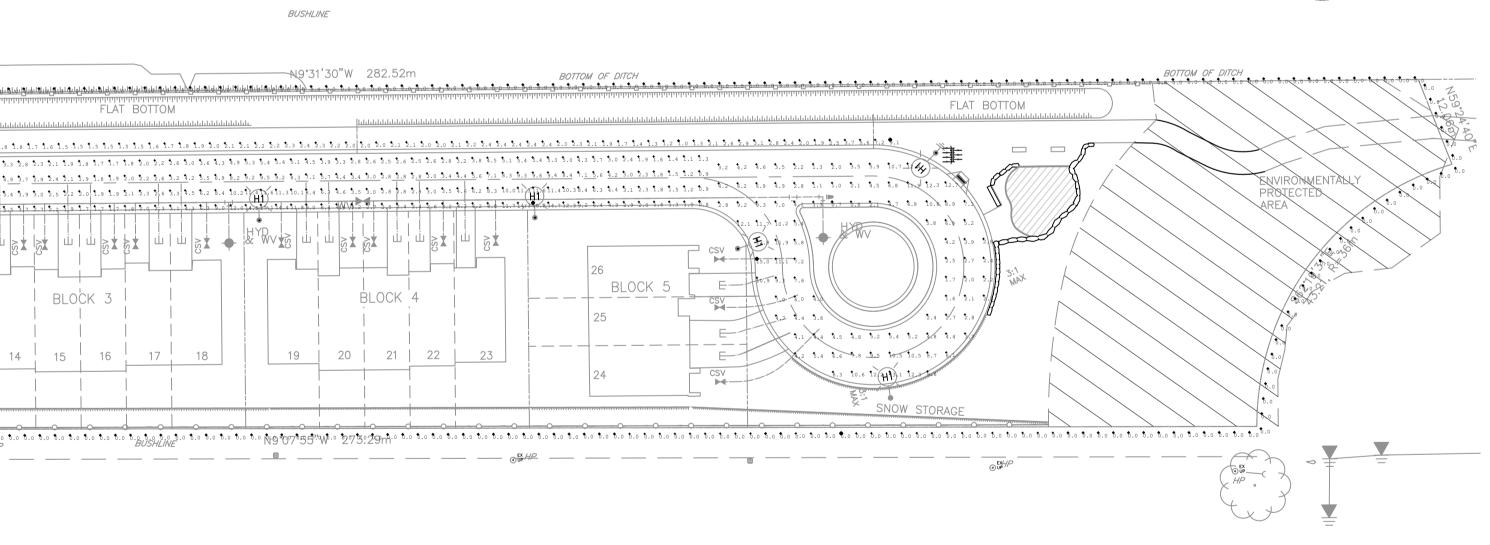

### 2 BLOCK 2 1 : 250

| BLOCK 2                                                                                                 | 2 - AREA & CO                                                                                                                                                                 | OVERAGE                                   |
|---------------------------------------------------------------------------------------------------------|-------------------------------------------------------------------------------------------------------------------------------------------------------------------------------|-------------------------------------------|
| Lot #                                                                                                   | Area                                                                                                                                                                          | LAND USE (%)                              |
|                                                                                                         |                                                                                                                                                                               | · · ·                                     |
| BLOCK 2 (BLDG. AREA)                                                                                    | 543.92 m <sup>2</sup>                                                                                                                                                         | 44.47%                                    |
| BLOCK 2 - LOT 7 YARD                                                                                    | 174.19 m <sup>2</sup>                                                                                                                                                         | 14.24%                                    |
| BLOCK 2 - LOT 8 YARD                                                                                    | 81.81 m <sup>2</sup>                                                                                                                                                          | 6.69%                                     |
| BLOCK 2 - LOT 9 YARD                                                                                    | 82.06 m <sup>2</sup>                                                                                                                                                          | 6.71%                                     |
| BLOCK 2 - LOT 10 YARD                                                                                   | 82.21 m <sup>2</sup>                                                                                                                                                          | 6.72%                                     |
| BLOCK 2 - LOT 11 YARD                                                                                   | 82.55 m <sup>2</sup>                                                                                                                                                          | 6.75%                                     |
| BLOCK 2 - LOT 12 YARD                                                                                   | 176.41 m <sup>2</sup>                                                                                                                                                         | 14.42%                                    |
|                                                                                                         | 1223.16 m <sup>2</sup>                                                                                                                                                        | 100.00%                                   |
| BLOCK 2 - O                                                                                             | Area                                                                                                                                                                          | LAND USE (%                               |
|                                                                                                         |                                                                                                                                                                               |                                           |
| Туре                                                                                                    | Area                                                                                                                                                                          | LAND USE (%                               |
| Type                                                                                                    | Area 132.85 m <sup>2</sup>                                                                                                                                                    | LAND USE (%                               |
| Type<br>I HARDSCAPE<br>2 SOFTSCAPE                                                                      | Area<br>132.85 m <sup>2</sup><br>546.40 m <sup>2</sup>                                                                                                                        | LAND USE (%                               |
| Type<br>HARDSCAPE<br>2 SOFTSCAPE                                                                        | Area 132.85 m <sup>2</sup>                                                                                                                                                    | LAND USE (%                               |
| Type<br>1 HARDSCAPE<br>2 SOFISCAPE<br>3 LOT COVERAGE<br>BLOCK 2 - 1                                     | Area<br>132.85 m <sup>2</sup><br>546.40 m <sup>2</sup><br>543.92 m <sup>2</sup><br>1223.16 m <sup>2</sup><br>LOT AREA                                                         | LAND USE (%<br>10.86%<br>44.67%<br>44.47% |
| Type<br>1 HARDSCAPE<br>2 SOFTSCAPE<br>3 LOT COVERAGE                                                    | Area<br>132.85 m <sup>2</sup><br>546.40 m <sup>2</sup><br>543.92 m <sup>2</sup><br>1223.16 m <sup>2</sup>                                                                     | LAND USE (%<br>10.86%<br>44.67%<br>44.47% |
| Type<br>1 HARDSCAPE<br>2 SOFISCAPE<br>3 LOT COVERAGE<br>BLOCK 2 - 1                                     | Area<br>132.85 m <sup>2</sup><br>546.40 m <sup>2</sup><br>543.92 m <sup>2</sup><br>1223.16 m <sup>2</sup><br>LOT AREA                                                         | LAND USE (%<br>10.86%<br>44.67%<br>44.47% |
| Type<br>1 HARDSCAPE<br>2 SOFTSCAPE<br>3 LOT COVERAGE<br>BLOCK 2 - 1<br>Lot #<br>.ot 7                   | Area<br>132.85 m <sup>2</sup><br>546.40 m <sup>2</sup><br>543.92 m <sup>2</sup><br>1223.16 m <sup>2</sup><br>LOT AREA<br>Area                                                 | LAND USE (%<br>10.86%<br>44.67%<br>44.47% |
| Type<br>HARDSCAPE<br>2 SOFISCAPE<br>3 LOT COVERAGE<br>BLOCK 2 - L<br>Lot #                              | Area 132.85 m <sup>2</sup> 546.40 m <sup>2</sup> 543.92 m <sup>2</sup> 1223.16 m <sup>2</sup> LOT AREA Area 273.25 m <sup>2</sup>                                             | LAND USE (%<br>10.86%<br>44.67%<br>44.47% |
| Type<br>1 HARDSCAPE<br>2 SOFTSCAPE<br>3 LOT COVERAGE<br>BLOCK 2 - 1<br>Lot #                            | Area 132.85 m <sup>2</sup> 546.40 m <sup>2</sup> 543.92 m <sup>2</sup> 1223.16 m <sup>2</sup> LOT AREA Area 273.25 m <sup>2</sup> 168.26 m <sup>2</sup>                       | LAND USE (%<br>10.86%<br>44.67%<br>44.47% |
| Type<br>1 HARDSCAPE<br>2 SOFTSCAPE<br>3 LOT COVERAGE<br>BLOCK 2 - 1<br>Lot #<br>Lot 7<br>Lot 8<br>Lot 9 | Area 132.85 m <sup>2</sup> 546.40 m <sup>2</sup> 543.92 m <sup>2</sup> 1223.16 m <sup>2</sup> LOT AREA Area 273.25 m <sup>2</sup> 168.26 m <sup>2</sup> 168.51 m <sup>2</sup> | LAND USE (%<br>10.86%<br>44.67%<br>44.47% |

|        | LOT 7 AF       | REA                   |        |                                                    |
|--------|----------------|-----------------------|--------|----------------------------------------------------|
| Number | Comments       | Area                  | %      |                                                    |
| Lot 7  | 1 HARDSCAPE    | 22.39 m <sup>2</sup>  | 8.19%  |                                                    |
| Lot 7  | 2 SOFTSCAPE    | 151.80 m <sup>2</sup> | 55.55% | 4.16                                               |
| Lot 7  | 3 LOT COVERAGE | 99.06 m²              | 36.25% | TABLE 4.27.3                                       |
|        | LOT 8 AF       | REA                   |        | 4.28<br>4.28                                       |
| Number | Comments       | Area                  | %      | 4.28                                               |
| Lot 8  | 1 HARDSCAPE    | 21.65 m²              | 12.87% |                                                    |
| Lot 8  | 2 SOFTSCAPE    | 60.16 m²              | 35.75% | 5.3.1                                              |
| Lot 8  | 3 LOT COVERAGE | 86.45 m²              | 51.38% | TABLE 5.15.1                                       |
|        | LOT 9 AF       | REA                   |        | TABLE 5.8.<br>5.6<br>5.3.1                         |
| Number | Comments       | Area                  | %      | 5.4                                                |
| Lot 9  | 1 HARDSCAPE    | 22.40 m <sup>2</sup>  | 13.29% |                                                    |
| Lot 9  | 2 SOFTSCAPE    | 59.66 m²              | 35.40% | <u>(H10) R3-</u>                                   |
| Lot 9  | 3 LOT COVERAGE | 86.45 m²              | 51.30% | 6.5 (R3-3                                          |
|        | LOT 10 A       | REA                   |        | 6.5 (R3-3<br>6.5 (R3-3<br>TABLE 6.3.1<br>6.5 (R3-3 |
| Number | Comments       | Area                  | %      | TABLE 6.3.1<br>TABLE 6.3.1                         |
| Lot 10 | 1 HARDSCAPE    | 22.37 m²              | 13.26% | TABLE 6.3.1                                        |
| Lot 10 | 2 SOFTSCAPE    | 59.85 m²              | 35.48% | TABLE 6.3.1<br>6.5 (R3-3                           |
| Lot 10 | 3 LOT COVERAGE | 86.48 m²              | 51.26% |                                                    |
|        | LOT 11 A       | REA                   |        | TABLE 9.3.1<br>TABLE 9.3.1                         |
| Number | Comments       | Area                  | %      | TABLE 9.3.1<br>TABLE 9.3.1                         |
| Lot 11 | 1 HARDSCAPE    | 21.67 m²              | 12.82% | TABLE 9.3.1<br>TABLE 9.3.1                         |
| Lot 11 | 2 SOFTSCAPE    | 60.89 m²              | 36.03% | TABLE 9.3.1<br>TABLE 9.3.1                         |
| Lot 11 | 3 LOT COVERAGE | 86.45 m²              | 51.15% | TABLE 9.3.1                                        |
|        | LOT 12 A       | REA                   |        | 9.5 (EP-1                                          |
| Number | Comments       | Area                  | %      |                                                    |
| Lot 12 | 1 HARDSCAPE    | 22.37 m²              | 8.12%  |                                                    |
| Lot 12 | 2 SOFTSCAPE    | 154.04 m²             | 55.93% |                                                    |
| Lot 12 | 3 LOT COVERAGE | 99.03 m²              | 35.95% |                                                    |
|        |                |                       |        |                                                    |