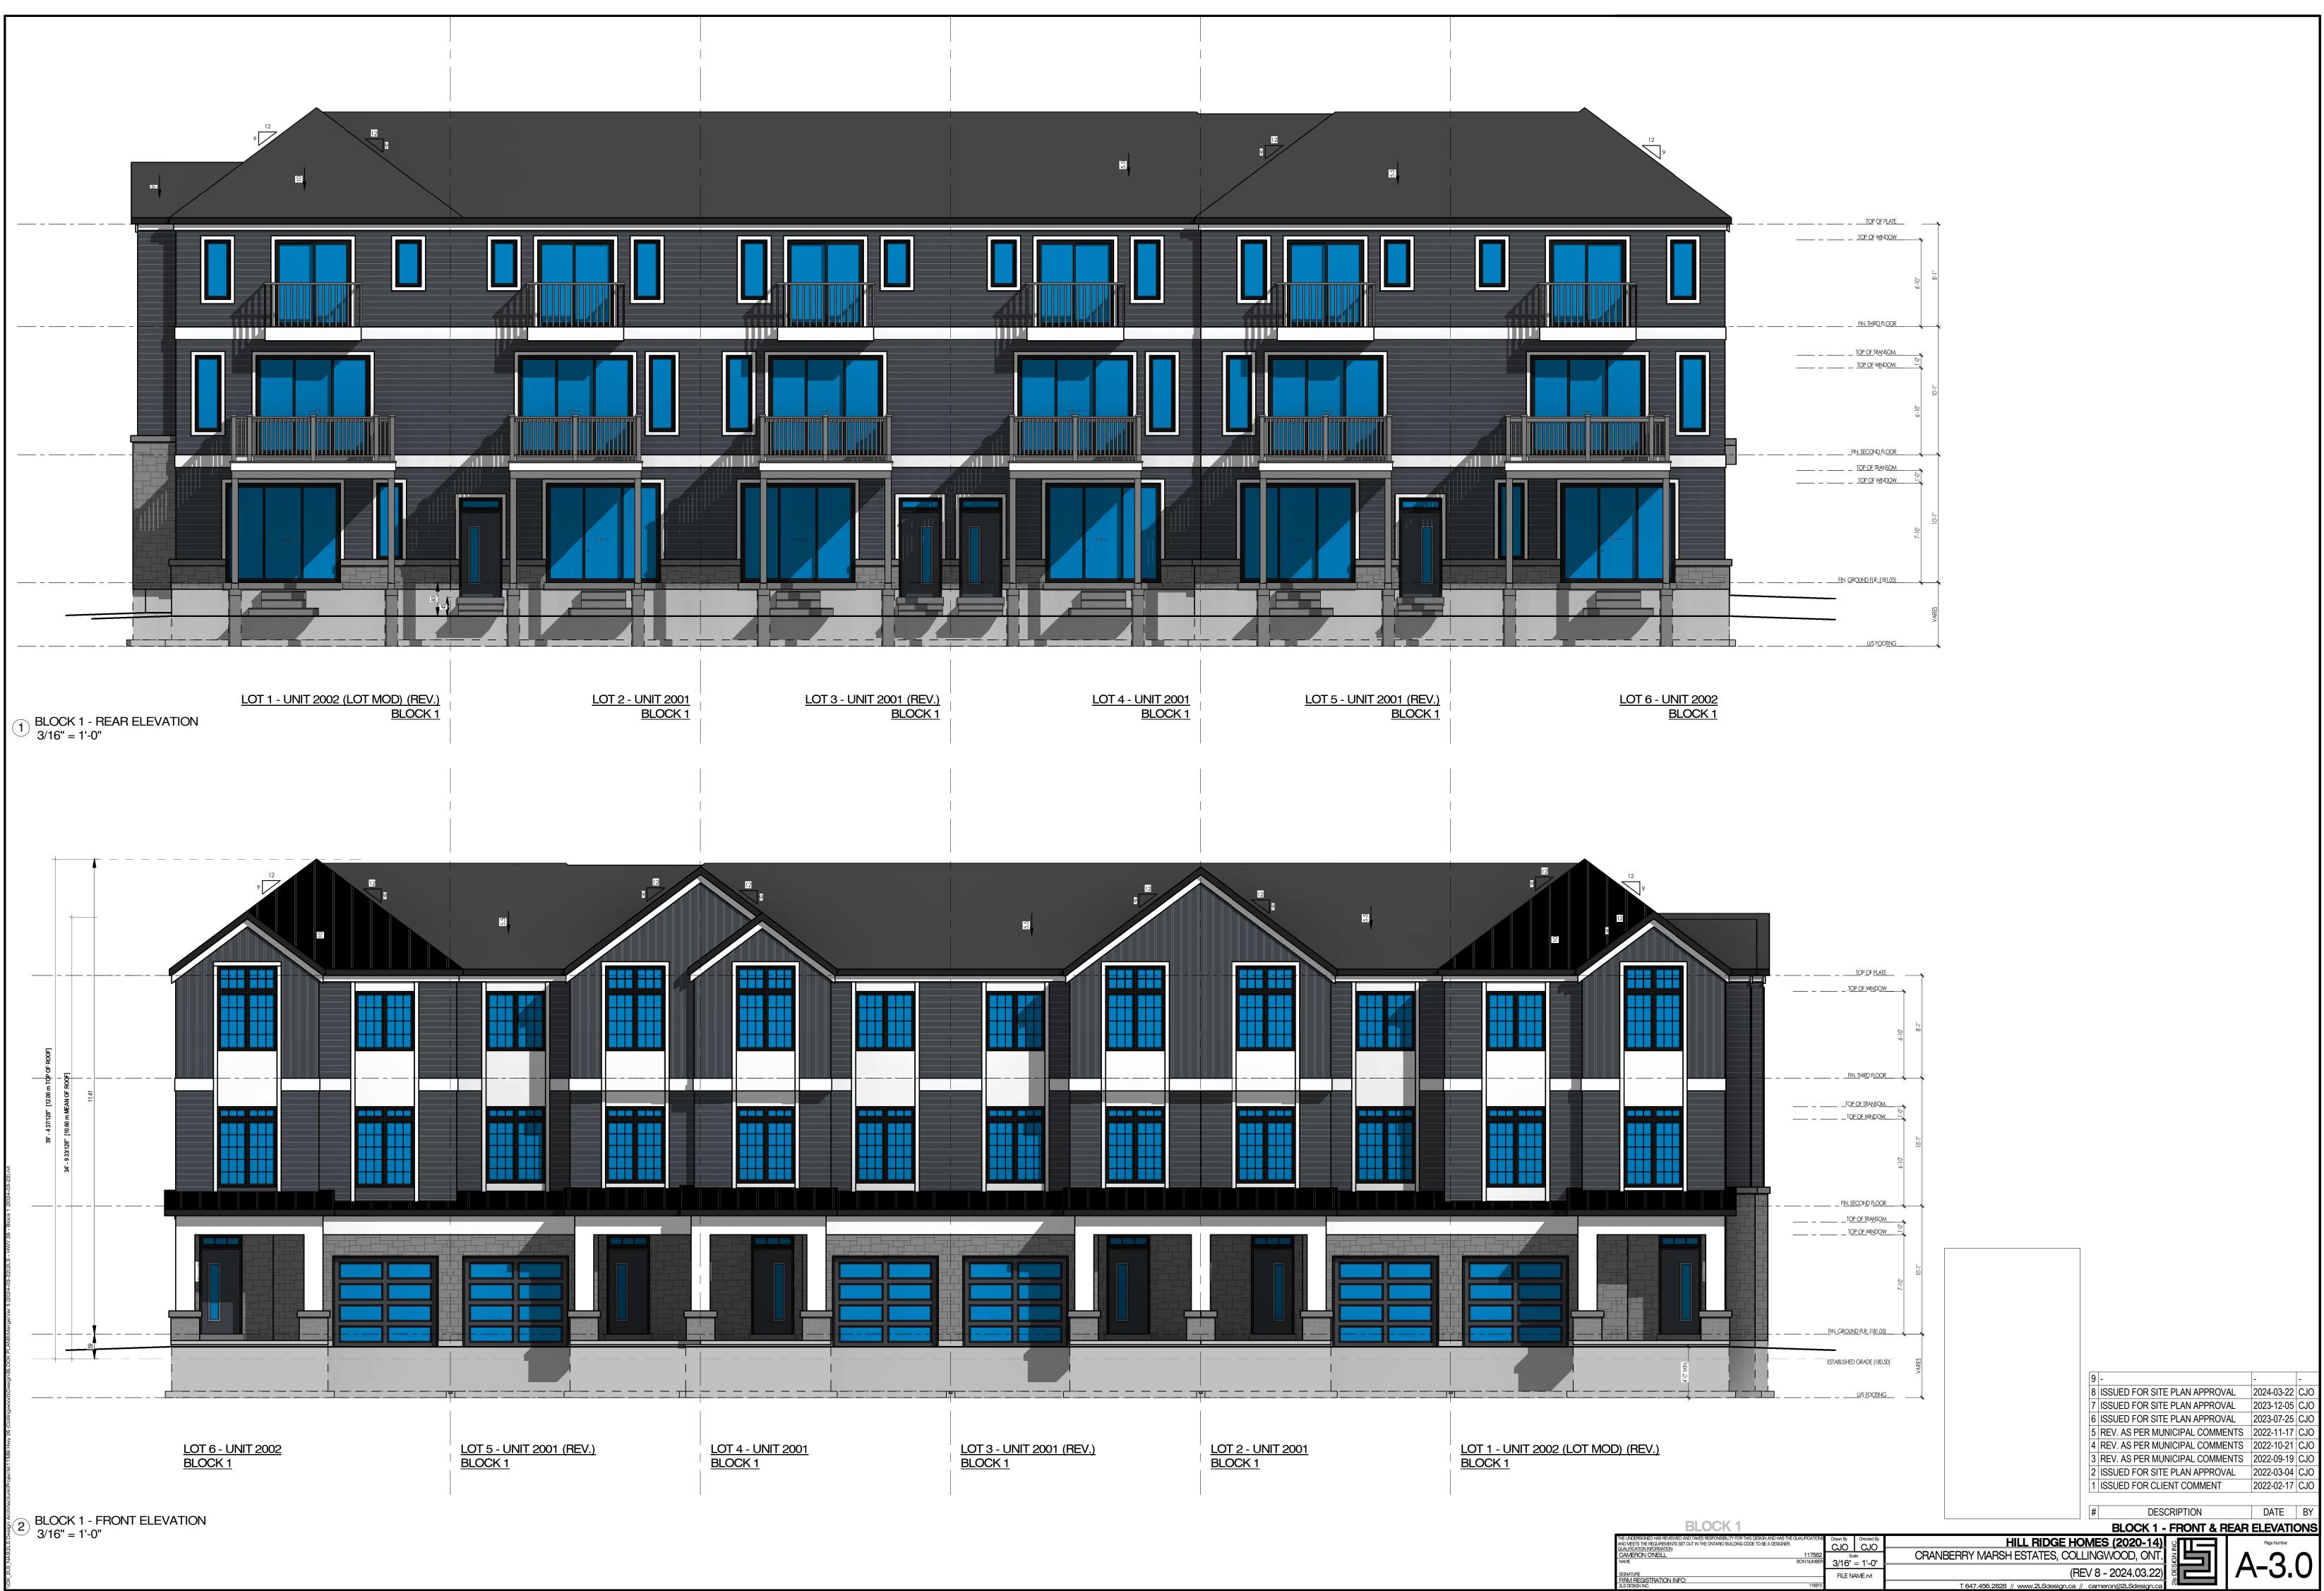

### 2 BLOCK 2 1 : 250

| BLOCK 2                                                                                                 | 2 - AREA & CO                                                                                                                                                                 | OVERAGE                                   |
|---------------------------------------------------------------------------------------------------------|-------------------------------------------------------------------------------------------------------------------------------------------------------------------------------|-------------------------------------------|
| Lot #                                                                                                   | Area                                                                                                                                                                          | LAND USE (%)                              |
|                                                                                                         |                                                                                                                                                                               | · · ·                                     |
| BLOCK 2 (BLDG. AREA)                                                                                    | 543.92 m <sup>2</sup>                                                                                                                                                         | 44.47%                                    |
| BLOCK 2 - LOT 7 YARD                                                                                    | 174.19 m <sup>2</sup>                                                                                                                                                         | 14.24%                                    |
| BLOCK 2 - LOT 8 YARD                                                                                    | 81.81 m <sup>2</sup>                                                                                                                                                          | 6.69%                                     |
| BLOCK 2 - LOT 9 YARD                                                                                    | 82.06 m <sup>2</sup>                                                                                                                                                          | 6.71%                                     |
| BLOCK 2 - LOT 10 YARD                                                                                   | 82.21 m <sup>2</sup>                                                                                                                                                          | 6.72%                                     |
| BLOCK 2 - LOT 11 YARD                                                                                   | 82.55 m <sup>2</sup>                                                                                                                                                          | 6.75%                                     |
| BLOCK 2 - LOT 12 YARD                                                                                   | 176.41 m <sup>2</sup>                                                                                                                                                         | 14.42%                                    |
|                                                                                                         | 1223.16 m <sup>2</sup>                                                                                                                                                        | 100.00%                                   |
| BLOCK 2 - O                                                                                             | Area                                                                                                                                                                          | LAND USE (%                               |
|                                                                                                         |                                                                                                                                                                               |                                           |
| Туре                                                                                                    | Area                                                                                                                                                                          | LAND USE (%                               |
| Type                                                                                                    | Area 132.85 m <sup>2</sup>                                                                                                                                                    | LAND USE (%                               |
| Type<br>I HARDSCAPE<br>2 SOFTSCAPE                                                                      | Area<br>132.85 m <sup>2</sup><br>546.40 m <sup>2</sup>                                                                                                                        | LAND USE (%                               |
| Type<br>HARDSCAPE<br>2 SOFTSCAPE                                                                        | Area 132.85 m <sup>2</sup>                                                                                                                                                    | LAND USE (%                               |
| Type<br>1 HARDSCAPE<br>2 SOFISCAPE<br>3 LOT COVERAGE<br>BLOCK 2 - 1                                     | Area<br>132.85 m <sup>2</sup><br>546.40 m <sup>2</sup><br>543.92 m <sup>2</sup><br>1223.16 m <sup>2</sup><br>LOT AREA                                                         | LAND USE (%<br>10.86%<br>44.67%<br>44.47% |
| Type<br>1 HARDSCAPE<br>2 SOFTSCAPE<br>3 LOT COVERAGE                                                    | Area<br>132.85 m <sup>2</sup><br>546.40 m <sup>2</sup><br>543.92 m <sup>2</sup><br>1223.16 m <sup>2</sup>                                                                     | LAND USE (%<br>10.86%<br>44.67%<br>44.47% |
| Type<br>1 HARDSCAPE<br>2 SOFISCAPE<br>3 LOT COVERAGE<br>BLOCK 2 - 1                                     | Area<br>132.85 m <sup>2</sup><br>546.40 m <sup>2</sup><br>543.92 m <sup>2</sup><br>1223.16 m <sup>2</sup><br>LOT AREA                                                         | LAND USE (%<br>10.86%<br>44.67%<br>44.47% |
| Type<br>1 HARDSCAPE<br>2 SOFTSCAPE<br>3 LOT COVERAGE<br>BLOCK 2 - 1<br>Lot #<br>.ot 7                   | Area<br>132.85 m <sup>2</sup><br>546.40 m <sup>2</sup><br>543.92 m <sup>2</sup><br>1223.16 m <sup>2</sup><br>LOT AREA<br>Area                                                 | LAND USE (%<br>10.86%<br>44.67%<br>44.47% |
| Type<br>HARDSCAPE<br>2 SOFISCAPE<br>3 LOT COVERAGE<br>BLOCK 2 - L<br>Lot #                              | Area 132.85 m <sup>2</sup> 546.40 m <sup>2</sup> 543.92 m <sup>2</sup> 1223.16 m <sup>2</sup> LOT AREA Area 273.25 m <sup>2</sup>                                             | LAND USE (%<br>10.86%<br>44.67%<br>44.47% |
| Type<br>1 HARDSCAPE<br>2 SOFTSCAPE<br>3 LOT COVERAGE<br>BLOCK 2 - 1<br>Lot #                            | Area 132.85 m <sup>2</sup> 546.40 m <sup>2</sup> 543.92 m <sup>2</sup> 1223.16 m <sup>2</sup> LOT AREA Area 273.25 m <sup>2</sup> 168.26 m <sup>2</sup>                       | LAND USE (%<br>10.86%<br>44.67%<br>44.47% |
| Type<br>1 HARDSCAPE<br>2 SOFTSCAPE<br>3 LOT COVERAGE<br>BLOCK 2 - 1<br>Lot #<br>Lot 7<br>Lot 8<br>Lot 9 | Area 132.85 m <sup>2</sup> 546.40 m <sup>2</sup> 543.92 m <sup>2</sup> 1223.16 m <sup>2</sup> LOT AREA Area 273.25 m <sup>2</sup> 168.26 m <sup>2</sup> 168.51 m <sup>2</sup> | LAND USE (%<br>10.86%<br>44.67%<br>44.47% |

|        | LOT 7 AF       | REA                   |        |                                                    |
|--------|----------------|-----------------------|--------|----------------------------------------------------|
| Number | Comments       | Area                  | %      |                                                    |
| Lot 7  | 1 HARDSCAPE    | 22.39 m <sup>2</sup>  | 8.19%  |                                                    |
| Lot 7  | 2 SOFTSCAPE    | 151.80 m <sup>2</sup> | 55.55% | 4.16                                               |
| Lot 7  | 3 LOT COVERAGE | 99.06 m²              | 36.25% | TABLE 4.27.3                                       |
|        | LOT 8 AF       | REA                   |        | 4.28<br>4.28                                       |
| Number | Comments       | Area                  | %      | 4.28                                               |
| Lot 8  | 1 HARDSCAPE    | 21.65 m²              | 12.87% |                                                    |
| Lot 8  | 2 SOFTSCAPE    | 60.16 m²              | 35.75% | 5.3.1                                              |
| Lot 8  | 3 LOT COVERAGE | 86.45 m²              | 51.38% | TABLE 5.15.1                                       |
|        | LOT 9 AF       | REA                   |        | TABLE 5.8.<br>5.6<br>5.3.1                         |
| Number | Comments       | Area                  | %      | 5.4                                                |
| Lot 9  | 1 HARDSCAPE    | 22.40 m <sup>2</sup>  | 13.29% |                                                    |
| Lot 9  | 2 SOFTSCAPE    | 59.66 m²              | 35.40% | <u>(H10) R3-</u>                                   |
| Lot 9  | 3 LOT COVERAGE | 86.45 m²              | 51.30% | 6.5 (R3-3                                          |
|        | LOT 10 A       | REA                   |        | 6.5 (R3-3<br>6.5 (R3-3<br>TABLE 6.3.1<br>6.5 (R3-3 |
| Number | Comments       | Area                  | %      | TABLE 6.3.1<br>TABLE 6.3.1                         |
| Lot 10 | 1 HARDSCAPE    | 22.37 m²              | 13.26% | TABLE 6.3.1                                        |
| Lot 10 | 2 SOFTSCAPE    | 59.85 m²              | 35.48% | TABLE 6.3.1<br>6.5 (R3-3                           |
| Lot 10 | 3 LOT COVERAGE | 86.48 m²              | 51.26% |                                                    |
|        | LOT 11 A       | REA                   |        | TABLE 9.3.1<br>TABLE 9.3.1                         |
| Number | Comments       | Area                  | %      | TABLE 9.3.1<br>TABLE 9.3.1                         |
| Lot 11 | 1 HARDSCAPE    | 21.67 m²              | 12.82% | TABLE 9.3.1<br>TABLE 9.3.1                         |
| Lot 11 | 2 SOFTSCAPE    | 60.89 m²              | 36.03% | TABLE 9.3.1<br>TABLE 9.3.1                         |
| Lot 11 | 3 LOT COVERAGE | 86.45 m²              | 51.15% | TABLE 9.3.1                                        |
|        | LOT 12 A       | REA                   |        | 9.5 (EP-1                                          |
| Number | Comments       | Area                  | %      |                                                    |
| Lot 12 | 1 HARDSCAPE    | 22.37 m²              | 8.12%  |                                                    |
| Lot 12 | 2 SOFTSCAPE    | 154.04 m²             | 55.93% |                                                    |
| Lot 12 | 3 LOT COVERAGE | 99.03 m²              | 35.95% |                                                    |
|        |                |                       |        |                                                    |