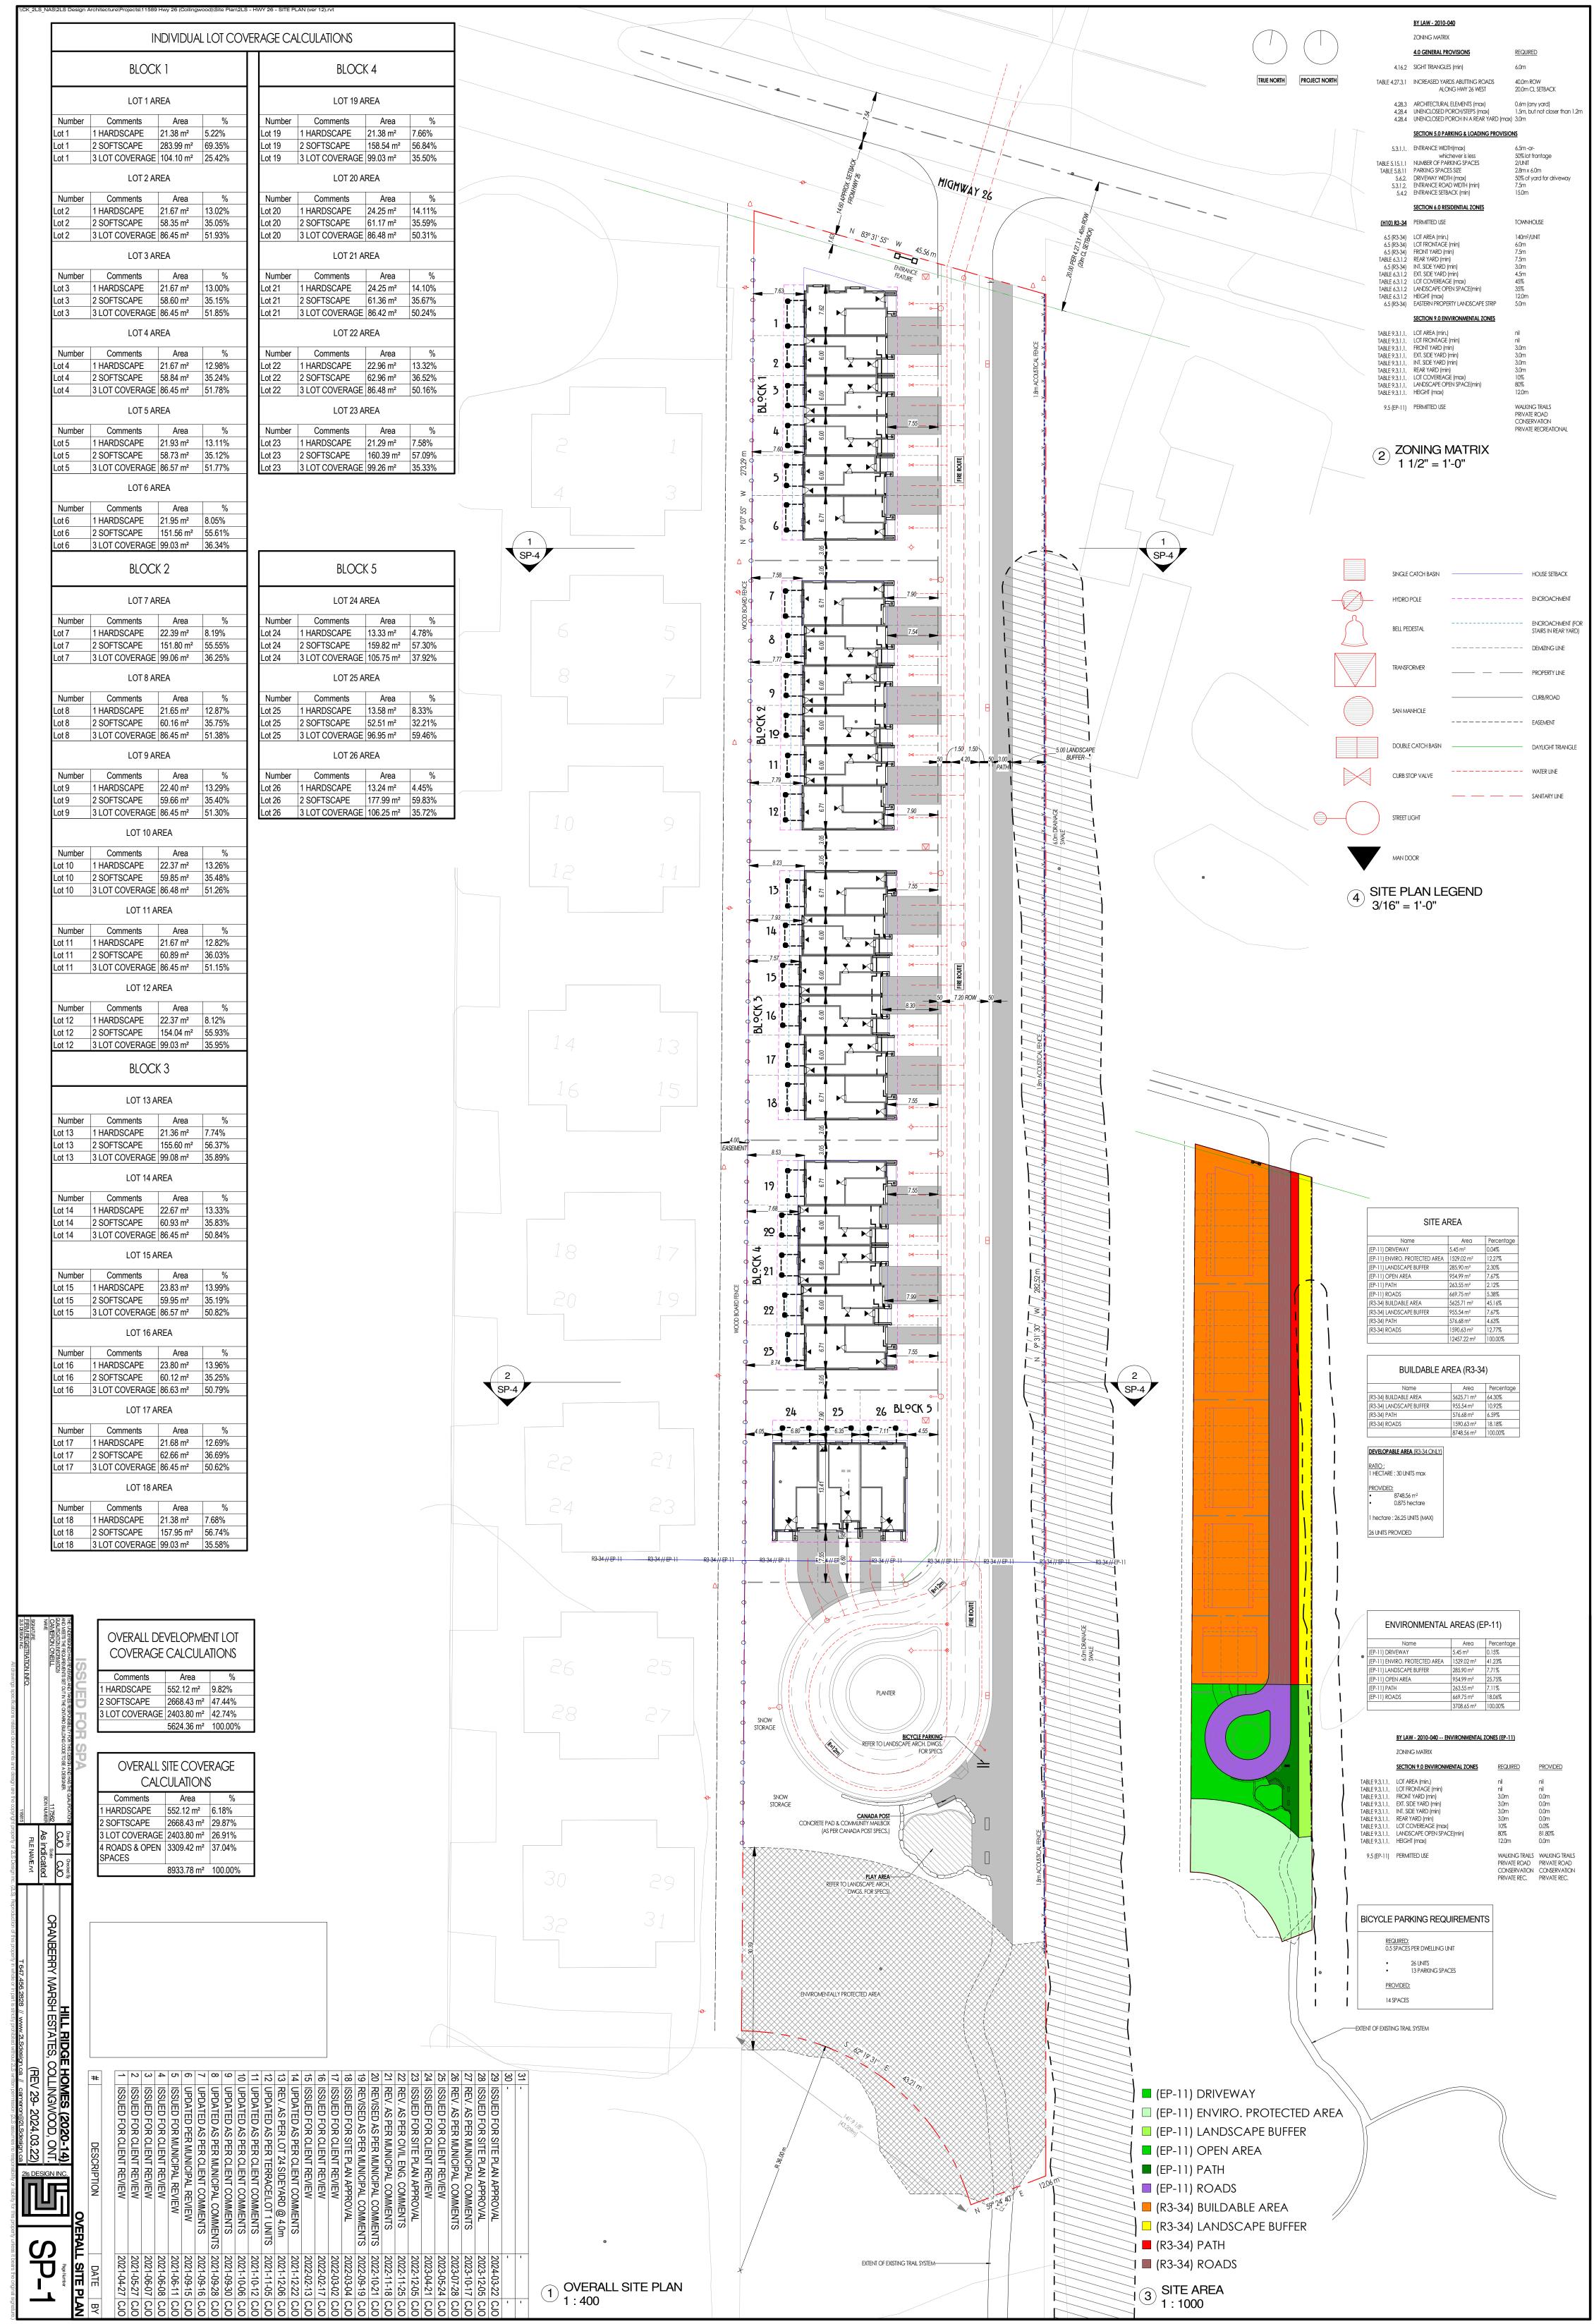

| ZONING MATRIX                                                                                         |                                                                                                                                                                                                                                                                                                                                                                                                                                                                                                                                                                                                                                                                                                                                                                                                                                                                                                                                                                                                                                                                                                                                                                                                                                                                                                                                                                                                                                                                                                                                                                                                                                                                                                                                                                                                                                                                                                                                                                                                                                                                                                                                                                                                                                                                                                                   |                                                                                                                                                                                                                                                                                                                                                                                                                                                                                                                                                                                                                                                                                                                                                                                                                                                         |
|-------------------------------------------------------------------------------------------------------|-------------------------------------------------------------------------------------------------------------------------------------------------------------------------------------------------------------------------------------------------------------------------------------------------------------------------------------------------------------------------------------------------------------------------------------------------------------------------------------------------------------------------------------------------------------------------------------------------------------------------------------------------------------------------------------------------------------------------------------------------------------------------------------------------------------------------------------------------------------------------------------------------------------------------------------------------------------------------------------------------------------------------------------------------------------------------------------------------------------------------------------------------------------------------------------------------------------------------------------------------------------------------------------------------------------------------------------------------------------------------------------------------------------------------------------------------------------------------------------------------------------------------------------------------------------------------------------------------------------------------------------------------------------------------------------------------------------------------------------------------------------------------------------------------------------------------------------------------------------------------------------------------------------------------------------------------------------------------------------------------------------------------------------------------------------------------------------------------------------------------------------------------------------------------------------------------------------------------------------------------------------------------------------------------------------------|---------------------------------------------------------------------------------------------------------------------------------------------------------------------------------------------------------------------------------------------------------------------------------------------------------------------------------------------------------------------------------------------------------------------------------------------------------------------------------------------------------------------------------------------------------------------------------------------------------------------------------------------------------------------------------------------------------------------------------------------------------------------------------------------------------------------------------------------------------|
| 4.0 GENERAL PROVISIONS                                                                                | REQUIRED                                                                                                                                                                                                                                                                                                                                                                                                                                                                                                                                                                                                                                                                                                                                                                                                                                                                                                                                                                                                                                                                                                                                                                                                                                                                                                                                                                                                                                                                                                                                                                                                                                                                                                                                                                                                                                                                                                                                                                                                                                                                                                                                                                                                                                                                                                          | PROVIDED                                                                                                                                                                                                                                                                                                                                                                                                                                                                                                                                                                                                                                                                                                                                                                                                                                                |
| SIGHT TRIANGLES (min)                                                                                 | 6.0m                                                                                                                                                                                                                                                                                                                                                                                                                                                                                                                                                                                                                                                                                                                                                                                                                                                                                                                                                                                                                                                                                                                                                                                                                                                                                                                                                                                                                                                                                                                                                                                                                                                                                                                                                                                                                                                                                                                                                                                                                                                                                                                                                                                                                                                                                                              | n/a                                                                                                                                                                                                                                                                                                                                                                                                                                                                                                                                                                                                                                                                                                                                                                                                                                                     |
| INCREASED YARDS ABUTTING ROADS<br>ALONG HWY 26 WEST                                                   | 40.0m ROW<br>20.0m CL SETBACK                                                                                                                                                                                                                                                                                                                                                                                                                                                                                                                                                                                                                                                                                                                                                                                                                                                                                                                                                                                                                                                                                                                                                                                                                                                                                                                                                                                                                                                                                                                                                                                                                                                                                                                                                                                                                                                                                                                                                                                                                                                                                                                                                                                                                                                                                     | n/a                                                                                                                                                                                                                                                                                                                                                                                                                                                                                                                                                                                                                                                                                                                                                                                                                                                     |
| ARCHITECTURAL ELEMENTS (max)<br>UNENCLOSED PORCH/STEPS (max)<br>UNENCLOSED PORCH IN A REAR YARD (max) | 0.6m (any yard)<br>1.5m, but not closer than 1.2m<br>3.0m                                                                                                                                                                                                                                                                                                                                                                                                                                                                                                                                                                                                                                                                                                                                                                                                                                                                                                                                                                                                                                                                                                                                                                                                                                                                                                                                                                                                                                                                                                                                                                                                                                                                                                                                                                                                                                                                                                                                                                                                                                                                                                                                                                                                                                                         | n/a<br>n/a<br>2.03m-2.55m                                                                                                                                                                                                                                                                                                                                                                                                                                                                                                                                                                                                                                                                                                                                                                                                                               |
| SECTION 5.0 PARKING & LOADING PROVISION                                                               | <u>vs</u>                                                                                                                                                                                                                                                                                                                                                                                                                                                                                                                                                                                                                                                                                                                                                                                                                                                                                                                                                                                                                                                                                                                                                                                                                                                                                                                                                                                                                                                                                                                                                                                                                                                                                                                                                                                                                                                                                                                                                                                                                                                                                                                                                                                                                                                                                                         |                                                                                                                                                                                                                                                                                                                                                                                                                                                                                                                                                                                                                                                                                                                                                                                                                                                         |
|                                                                                                       | 50% of yard for driveway                                                                                                                                                                                                                                                                                                                                                                                                                                                                                                                                                                                                                                                                                                                                                                                                                                                                                                                                                                                                                                                                                                                                                                                                                                                                                                                                                                                                                                                                                                                                                                                                                                                                                                                                                                                                                                                                                                                                                                                                                                                                                                                                                                                                                                                                                          | 2.83m<br>2<br>2.8m x 6.0m<br>2.83m<br>8.2m<br>n/a                                                                                                                                                                                                                                                                                                                                                                                                                                                                                                                                                                                                                                                                                                                                                                                                       |
| SECTION 6.0 RESIDENTIAL ZONES                                                                         |                                                                                                                                                                                                                                                                                                                                                                                                                                                                                                                                                                                                                                                                                                                                                                                                                                                                                                                                                                                                                                                                                                                                                                                                                                                                                                                                                                                                                                                                                                                                                                                                                                                                                                                                                                                                                                                                                                                                                                                                                                                                                                                                                                                                                                                                                                                   |                                                                                                                                                                                                                                                                                                                                                                                                                                                                                                                                                                                                                                                                                                                                                                                                                                                         |
| PERMITTED USE                                                                                         | TOWNHOUSE                                                                                                                                                                                                                                                                                                                                                                                                                                                                                                                                                                                                                                                                                                                                                                                                                                                                                                                                                                                                                                                                                                                                                                                                                                                                                                                                                                                                                                                                                                                                                                                                                                                                                                                                                                                                                                                                                                                                                                                                                                                                                                                                                                                                                                                                                                         | <u>(H10) R3-34</u>                                                                                                                                                                                                                                                                                                                                                                                                                                                                                                                                                                                                                                                                                                                                                                                                                                      |
| INT. SIDE YARD (min)                                                                                  | 3.0m                                                                                                                                                                                                                                                                                                                                                                                                                                                                                                                                                                                                                                                                                                                                                                                                                                                                                                                                                                                                                                                                                                                                                                                                                                                                                                                                                                                                                                                                                                                                                                                                                                                                                                                                                                                                                                                                                                                                                                                                                                                                                                                                                                                                                                                                                                              | 168.26m <sup>2</sup> - 275.44m <sup>2</sup><br>6.0m - 9.76m<br>7.55m - 7.90m<br>7.55m - 7.85m<br>3.05m<br>n/a<br>35.95% - 51.83%<br>35.40% - 55.93%<br>11.96m (estimated)<br>5.0m                                                                                                                                                                                                                                                                                                                                                                                                                                                                                                                                                                                                                                                                       |
| SECTION 9.0 ENVIRONMENTAL ZONES                                                                       |                                                                                                                                                                                                                                                                                                                                                                                                                                                                                                                                                                                                                                                                                                                                                                                                                                                                                                                                                                                                                                                                                                                                                                                                                                                                                                                                                                                                                                                                                                                                                                                                                                                                                                                                                                                                                                                                                                                                                                                                                                                                                                                                                                                                                                                                                                                   |                                                                                                                                                                                                                                                                                                                                                                                                                                                                                                                                                                                                                                                                                                                                                                                                                                                         |
| LANDSCAPE OPEN SPACE(min)                                                                             | nil<br>nil<br>3.0m<br>3.0m<br>3.0m<br>1.0%<br>80%<br>12.0m<br>WALKING TRAILS                                                                                                                                                                                                                                                                                                                                                                                                                                                                                                                                                                                                                                                                                                                                                                                                                                                                                                                                                                                                                                                                                                                                                                                                                                                                                                                                                                                                                                                                                                                                                                                                                                                                                                                                                                                                                                                                                                                                                                                                                                                                                                                                                                                                                                      | nil<br>nil<br>nil<br>nil<br>nil<br>nil<br>nil<br>nil                                                                                                                                                                                                                                                                                                                                                                                                                                                                                                                                                                                                                                                                                                                                                                                                    |
|                                                                                                       | SIGHT TRIANGLES (min)<br>INCREASED YARDS ABUTTING ROADS<br>ALONG HWY 26 WEST<br>ARCHITECTURAL ELEMENTS (max)<br>UNENCLOSED PORCH/STEPS (max)<br>UNENCLOSED PORCH IN A REAR YARD (max)<br>SECTION 5.0 PARKING & LOADING PROVISION<br>ENTRANCE WIDTH(max)<br>whichever is less<br>NUMBER OF PARKING SPACES<br>PARKING SPACES SIZE<br>DRIVEWAY WIDTH (max)<br>ENTRANCE ROAD WIDTH (min)<br>ENTRANCE ROAD WIDTH (min)<br>ENTRANCE SETBACK (min)<br>SECTION 5.0 RESIDENTIAL ZONES<br>PERWITTED USE<br>LOT AREA (min.)<br>LOT FRONTAGE (min)<br>REAR YARD (min)<br>ENT. SIDE YARD (min)<br>EXT. SIDE YARD (min)<br>INT. SIDE YARD (min)<br>EXT. SIDE YARD (min)<br>INT. SIDE YARD (min)<br>EXT. | SIGHT TRIANGLES (min)6.0mINCREASED YARDS ABUTTING ROADS<br>ALONG HWY 26 WEST20.0m CL SETBACKARCHTECTURAL ELEMENTS (max)0.6m (any yard)UNENCLOSED PORCH/STEPS (max)1.5m, but not closer than 1.2mUNENCLOSED PORCH IN A REAR YARD (max)3.0mSECTION 5.0 PARKING & LOADING PROVISIONSECTION 5.0 PARKING & LOADING PROVISIONPARKING SPACES2.0/WITPARKING SPACE (min)7.5mPARKING SPACE (min)PARKING SPACE (min)7.5mPARKING SPACE (min)SUTON 6.0 ERSIDENTIAL ZONESLOT AREA (min) |