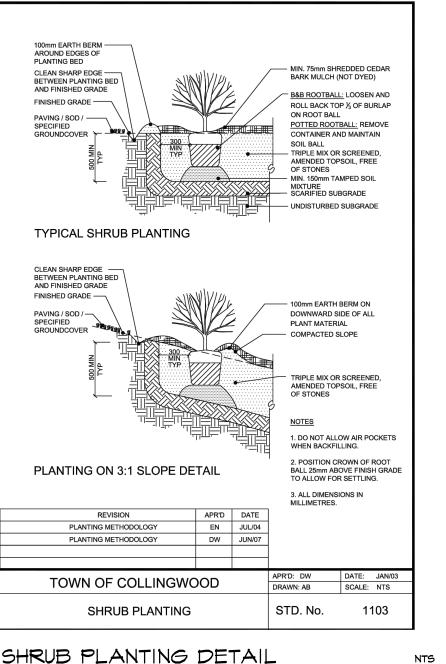

GRADE TO 95% SPMDD.

GRANLLAR'A

COMPACTED -

NOTES:

REVISION

TOWN OF COLLINGWOOD

ASPHALT MULTI-USE PATHWAY

ASPHALT PATHWAY DETAIL

UPDATED NOTES & DIMENSIONS

TOWN OF COLLINGWOOD DETAIL

(8

SOD FOR SUNNY, EXPOSED AREAS SHALL BE 50% KENTUCKY BLUEGRASS AND 50% MERION BLUEGRASS. SOD FOR SHADED AREAS SHALL BE 50% NUGGET KENTUCKY BLUEGRASS AND 50% CREEPING RED FESCUE.

SOD SHALL BE MACHINE ROLLED TO ENSURE UNIFORM CONTACT WITH TOPSOIL. SOD ON ALL SLOPES SHALL BE PEGGED WHERE REQUIRED.

SPECIFICATIONS AND THEIR IMPLICATIONS FOR THIS PROJECT.



ACOUSTIC WOOD FENCE DETAIL TOWN OF COLLINGWOOD DETAIL

NTS

NTS



## RESIDENTIAL SCREEN FENCE DETAIL

TOWN OF COLLINGWOOD DETAIL



6

2



## DECIDUOUS TREE PLANTING DETAIL NTS



## CONIFEROUS TREE PLANTING DETAIL NTS TOWN OF COLLINGWOOD DETAIL



SHRUB PLANTING DETAIL TOWN OF COLLINGWOOD DETAIL



\*NOTED SCALE IS APPLICABLE ONLY WHEN PRINTED ON ARCH D (24"x36") SIZE SHEET









PLAY EQUIPMENT

EARTRHSCAPE "SLIDE PLATFORM 900-(PLASTIC SLIDE)" PLAYGROUND SHALL COMPLY WITH THE CANADIAN STANDARDS ASSOCIATION'S CAN/ CSA-Z614-20: CHILDREN'S PLAYGROUND EQUIPMENT AND SURFACING AND THE ACCESSIBILITY FOR ONTARIANS WITH DISABILITIES ACT (AODA)- PART 4.1 DESIGN OF PUBLIC SPACES STANDARD

| 5.  | MAR 19<br>2024 | ISSUED FOR SUBMISSION    | L.E<br>/E.K |
|-----|----------------|--------------------------|-------------|
| 4.  | DEC 5<br>2023  | ISSUED FOR SUBMISSION    | L.E<br>/E.K |
| 3.  | OCT 12<br>2023 | ISSUED FOR SUBMISSION    | L.E<br>/EK  |
| 2.  | AUG 1<br>2023  | ISSUED FOR SUBMISSION    | L.E<br>/EK  |
| 1.  | DEC 5<br>2022  | I