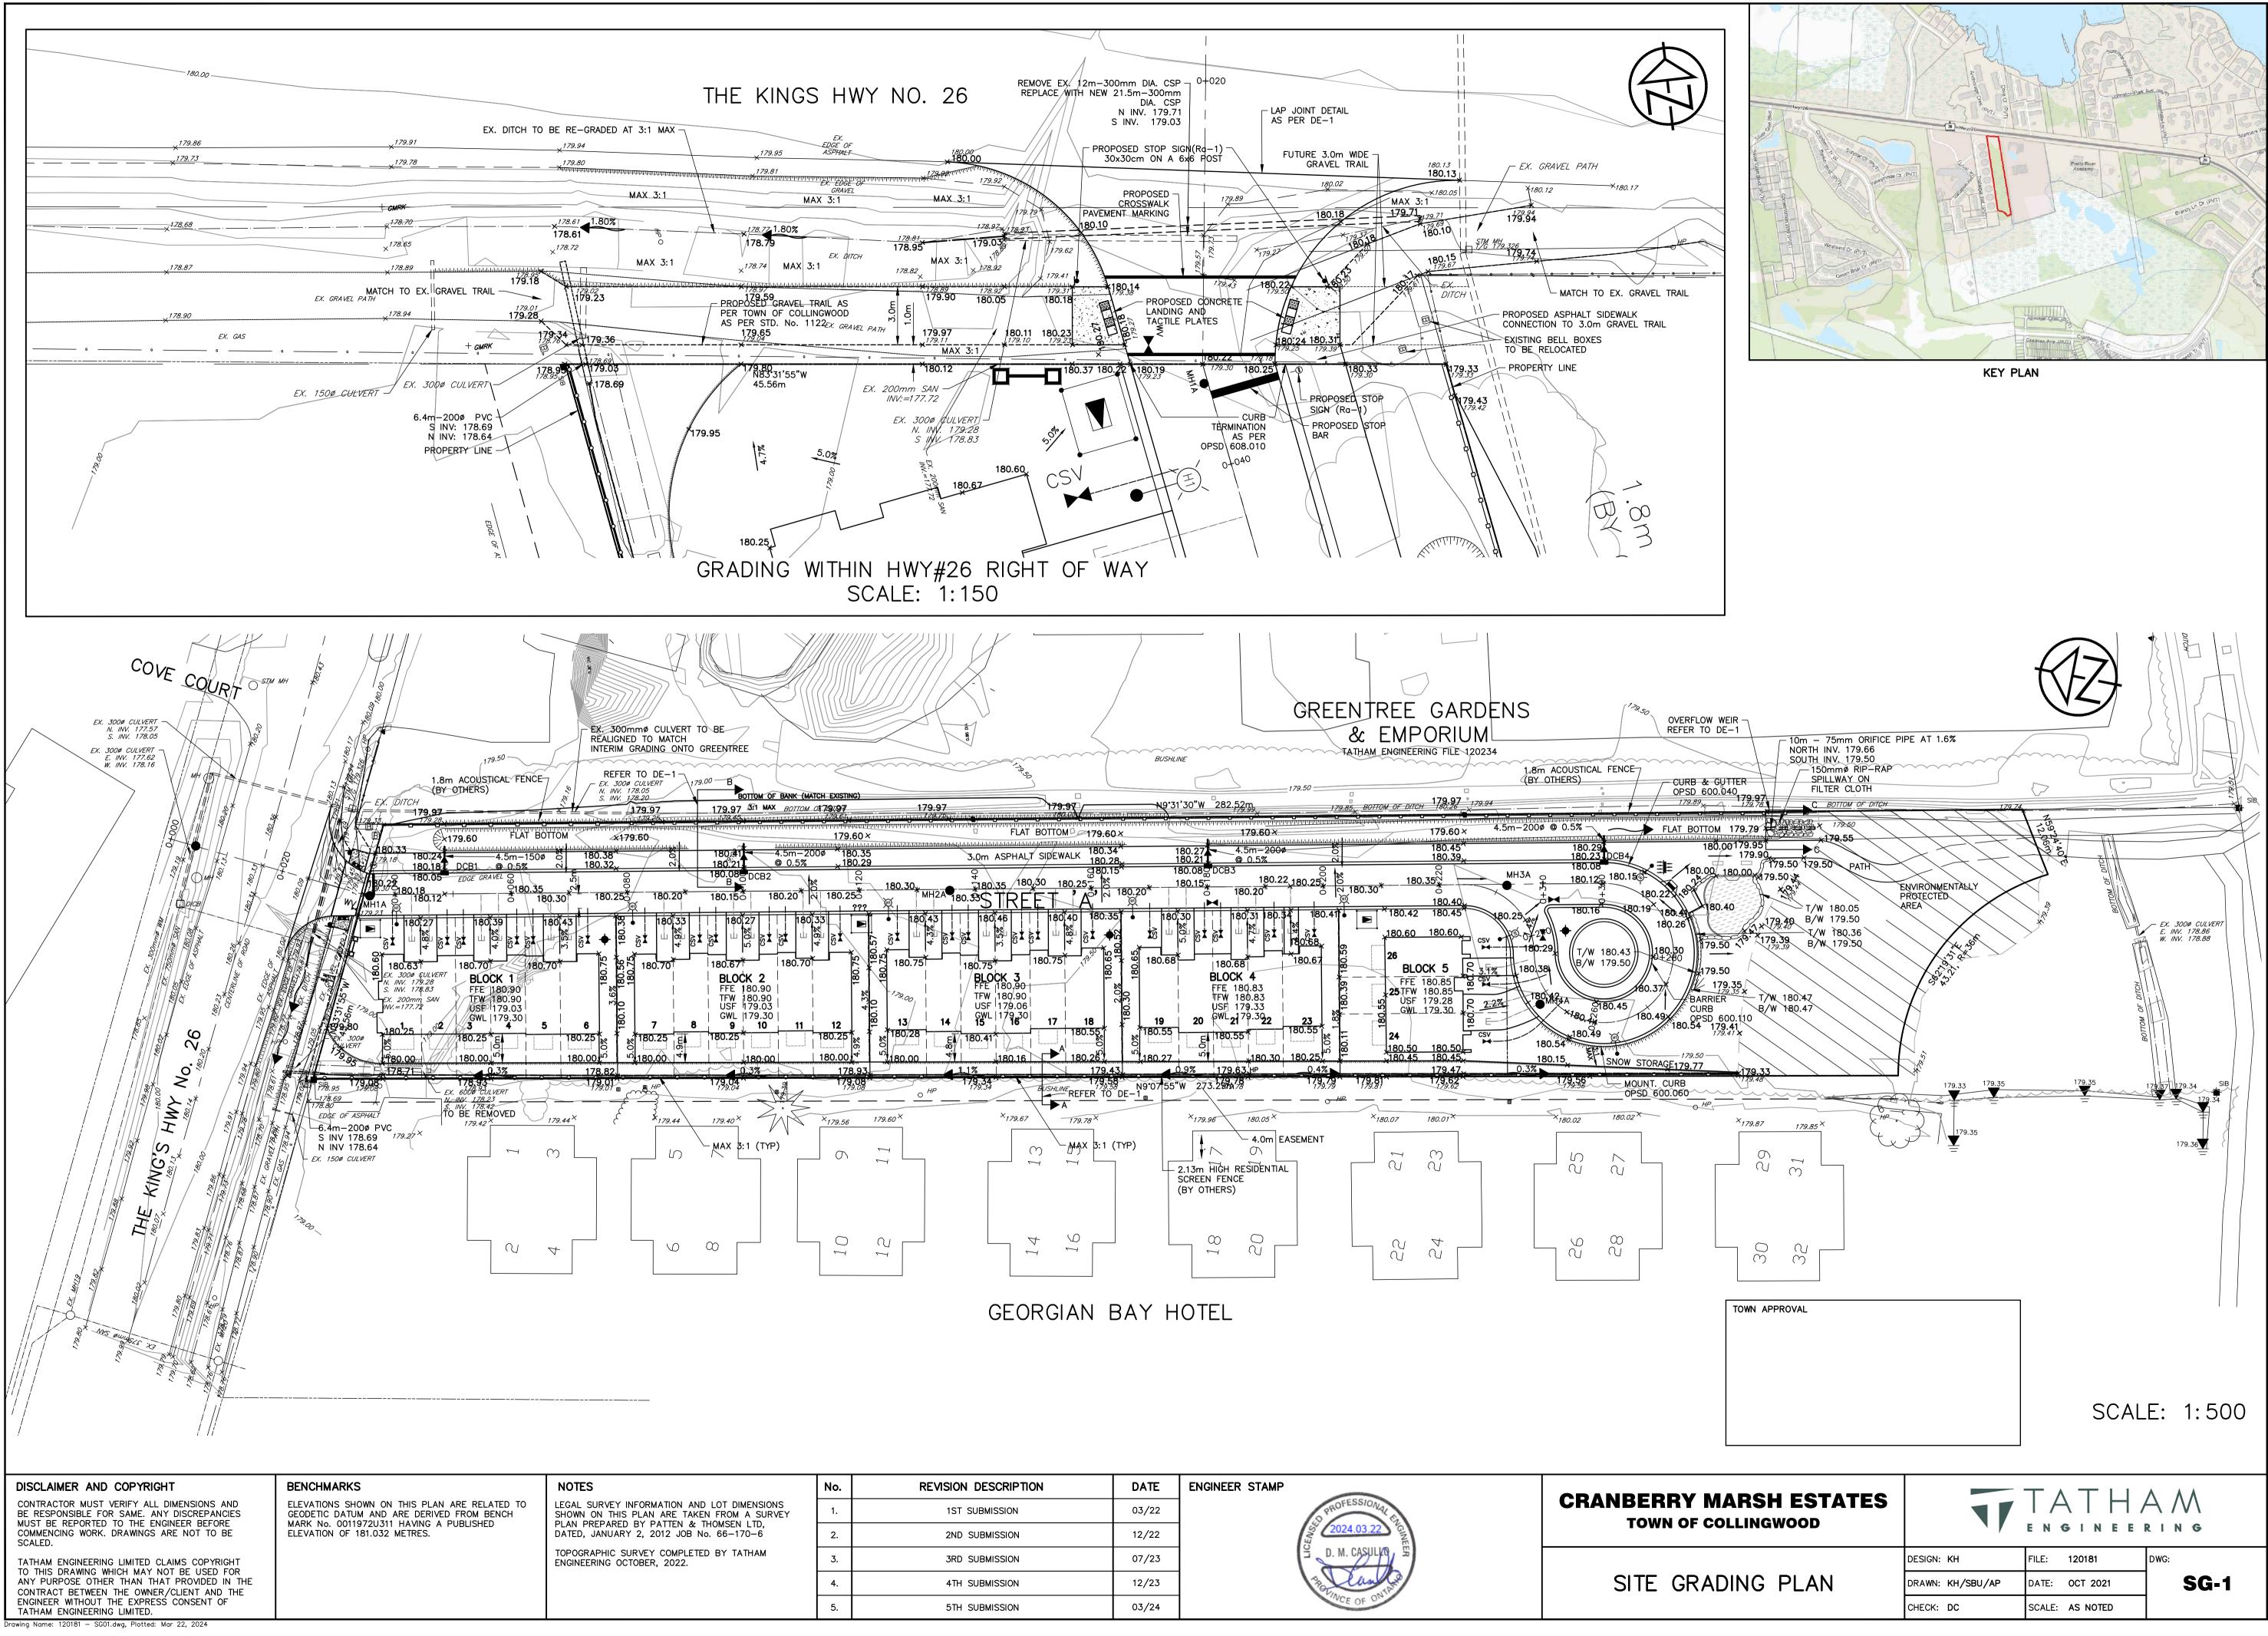

## P2024-30 - Appendix 'B'

\_\_\_\_\_

| COLOUR SCHEDULE - BLOCK 2 |                  |                                     |                      |
|---------------------------|------------------|-------------------------------------|----------------------|
| EXTERIOR ELEMENTS         | MANUFACTURER     | COLLECTION                          | COLOUR               |
| HORIZONTAL SIDING         | JAMES HARDIE     | SELECT CEDARMILL                    | BOOTHBAY BLUE        |
| WINDOW & DOOR TRIM        | JAMES HARDIE     | SELECT CEDARMILL                    | ARCTIC WHITE         |
| BOARD & BATTEN SIDING     | JAMES HARDIE     | VERTICAL SIDING - SELECT CEDARMILL  | BOOTHBAY BLUE        |
| PANEL SIDING              | JAMES HARDIE     | PANEL SIDING - STATEMENT COLLECTION | ARCTIC WHITE         |
| MASONRY                   | ARRISCRAFT       | CITADEL                             | TRADITIONAL GREY     |
| SHINGLE                   | IKO              | CAMBRIDGE                           | DUAL BLACK           |
| Soffit / Frieze / Alum.   | GENTEK           | -                                   | BLACK                |
| FRONT DOOR                | SHERWIN WILLIAMS | -                                   | Mountain Pass SW9655 |
| GARAGE DOOR               | SHERWIN WILLIAMS |                                     | Mountain Pass SW9655 |
| WINDOWS                   | TBD              | VINYL                               | BLACK                |
| RAILINGS                  | TBD              | IRON PICKETS                        | BLACK                |

| MANUFACTURE                                                                                                                            |
|----------------------------------------------------------------------------------------------------------------------------------------|
| JAWES HARDIE<br>JAWES HARDIE<br>JAWES HARDIE<br>JAWES HARDIE<br>ARRISCRAFT<br>IKO<br>GENTEK<br>SHERWIN WILLIA<br>SHERWIN WILLIA<br>TBD |
|                                                                                                                                        |

### 2 BLOCK 2 1 : 250

| BLOCK 2                                                                                                 | 2 - AREA & CO                                                                                                                                                                 | OVERAGE                                   |
|---------------------------------------------------------------------------------------------------------|-------------------------------------------------------------------------------------------------------------------------------------------------------------------------------|-------------------------------------------|
| Lot #                                                                                                   | Area                                                                                                                                                                          | LAND USE (%)                              |
|                                                                                                         |                                                                                                                                                                               | · · ·                                     |
| BLOCK 2 (BLDG. AREA)                                                                                    | 543.92 m <sup>2</sup>                                                                                                                                                         | 44.47%                                    |
| BLOCK 2 - LOT 7 YARD                                                                                    | 174.19 m <sup>2</sup>                                                                                                                                                         | 14.24%                                    |
| BLOCK 2 - LOT 8 YARD                                                                                    | 81.81 m <sup>2</sup>                                                                                                                                                          | 6.69%                                     |
| BLOCK 2 - LOT 9 YARD                                                                                    | 82.06 m <sup>2</sup>                                                                                                                                                          | 6.71%                                     |
| BLOCK 2 - LOT 10 YARD                                                                                   | 82.21 m <sup>2</sup>                                                                                                                                                          | 6.72%                                     |
| BLOCK 2 - LOT 11 YARD                                                                                   | 82.55 m <sup>2</sup>                                                                                                                                                          | 6.75%                                     |
| BLOCK 2 - LOT 12 YARD                                                                                   | 176.41 m <sup>2</sup>                                                                                                                                                         | 14.42%                                    |
|                                                                                                         | 1223.16 m <sup>2</sup>                                                                                                                                                        | 100.00%                                   |
| BLOCK 2 - O                                                                                             | Area                                                                                                                                                                          | LAND USE (%                               |
|                                                                                                         |                                                                                                                                                                               |                                           |
| Туре                                                                                                    | Area                                                                                                                                                                          | LAND USE (%                               |
| Type                                                                                                    | Area 132.85 m <sup>2</sup>                                                                                                                                                    | LAND USE (%                               |
| Type<br>I HARDSCAPE<br>2 SOFTSCAPE                                                                      | Area<br>132.85 m <sup>2</sup><br>546.40 m <sup>2</sup>                                                                                                                        | LAND USE (%                               |
| Type<br>HARDSCAPE<br>2 SOFTSCAPE                                                                        | Area 132.85 m <sup>2</sup>                                                                                                                                                    | LAND USE (%                               |
| Type<br>1 HARDSCAPE<br>2 SOFISCAPE<br>3 LOT COVERAGE<br>BLOCK 2 - 1                                     | Area<br>132.85 m <sup>2</sup><br>546.40 m <sup>2</sup><br>543.92 m <sup>2</sup><br>1223.16 m <sup>2</sup><br>LOT AREA                                                         | LAND USE (%<br>10.86%<br>44.67%<br>44.47% |
| Type<br>1 HARDSCAPE<br>2 SOFTSCAPE<br>3 LOT COVERAGE                                                    | Area<br>132.85 m <sup>2</sup><br>546.40 m <sup>2</sup><br>543.92 m <sup>2</sup><br>1223.16 m <sup>2</sup>                                                                     | LAND USE (%<br>10.86%<br>44.67%<br>44.47% |
| Type<br>1 HARDSCAPE<br>2 SOFISCAPE<br>3 LOT COVERAGE<br>BLOCK 2 - 1                                     | Area<br>132.85 m <sup>2</sup><br>546.40 m <sup>2</sup><br>543.92 m <sup>2</sup><br>1223.16 m <sup>2</sup><br>LOT AREA                                                         | LAND USE (%<br>10.86%<br>44.67%<br>44.47% |
| Type<br>1 HARDSCAPE<br>2 SOFTSCAPE<br>3 LOT COVERAGE<br>BLOCK 2 - 1<br>Lot #<br>.ot 7                   | Area<br>132.85 m <sup>2</sup><br>546.40 m <sup>2</sup><br>543.92 m <sup>2</sup><br>1223.16 m <sup>2</sup><br>LOT AREA<br>Area                                                 | LAND USE (%<br>10.86%<br>44.67%<br>44.47% |
| Type<br>HARDSCAPE<br>2 SOFISCAPE<br>3 LOT COVERAGE<br>BLOCK 2 - L<br>Lot #                              | Area 132.85 m <sup>2</sup> 546.40 m <sup>2</sup> 543.92 m <sup>2</sup> 1223.16 m <sup>2</sup> LOT AREA Area 273.25 m <sup>2</sup>                                             | LAND USE (%<br>10.86%<br>44.67%<br>44.47% |
| Type<br>1 HARDSCAPE<br>2 SOFTSCAPE<br>3 LOT COVERAGE<br>BLOCK 2 - 1<br>Lot #                            | Area 132.85 m <sup>2</sup> 546.40 m <sup>2</sup> 543.92 m <sup>2</sup> 1223.16 m <sup>2</sup> LOT AREA Area 273.25 m <sup>2</sup> 168.26 m <sup>2</sup>                       | LAND USE (%<br>10.86%<br>44.67%<br>44.47% |
| Type<br>1 HARDSCAPE<br>2 SOFTSCAPE<br>3 LOT COVERAGE<br>BLOCK 2 - 1<br>Lot #<br>Lot 7<br>Lot 8<br>Lot 9 | Area 132.85 m <sup>2</sup> 546.40 m <sup>2</sup> 543.92 m <sup>2</sup> 1223.16 m <sup>2</sup> LOT AREA Area 273.25 m <sup>2</sup> 168.26 m <sup>2</sup> 168.51 m <sup>2</sup> | LAND USE (%<br>10.86%<br>44.67%<br>44.47% |

|        | LOT 7 AF       | REA                   |        |                                                    |
|--------|----------------|-----------------------|--------|----------------------------------------------------|
| Number | Comments       | Area                  | %      |                                                    |
| Lot 7  | 1 HARDSCAPE    | 22.39 m <sup>2</sup>  | 8.19%  |                                                    |
| Lot 7  | 2 SOFTSCAPE    | 151.80 m <sup>2</sup> | 55.55% | 4.16                                               |
| Lot 7  | 3 LOT COVERAGE | 99.06 m²              | 36.25% | TABLE 4.27.3                                       |
|        | LOT 8 AF       | REA                   |        | 4.28<br>4.28                                       |
| Number | Comments       | Area                  | %      | 4.28                                               |
| Lot 8  | 1 HARDSCAPE    | 21.65 m²              | 12.87% |                                                    |
| Lot 8  | 2 SOFTSCAPE    | 60.16 m²              | 35.75% | 5.3.1                                              |
| Lot 8  | 3 LOT COVERAGE | 86.45 m²              | 51.38% | TABLE 5.15.1                                       |
|        | LOT 9 AF       | REA                   |        | TABLE 5.8.<br>5.6<br>5.3.1                         |
| Number | Comments       | Area                  | %      | 5.4                                                |
| Lot 9  | 1 HARDSCAPE    | 22.40 m <sup>2</sup>  | 13.29% |                                                    |
| Lot 9  | 2 SOFTSCAPE    | 59.66 m²              | 35.40% | <u>(H10) R3-</u>                                   |
| Lot 9  | 3 LOT COVERAGE | 86.45 m²              | 51.30% | 6.5 (R3-3                                          |
|        | LOT 10 A       | REA                   |        | 6.5 (R3-3<br>6.5 (R3-3<br>TABLE 6.3.1<br>6.5 (R3-3 |
| Number | Comments       | Area                  | %      | TABLE 6.3.1<br>TABLE 6.3.1                         |
| Lot 10 | 1 HARDSCAPE    | 22.37 m²              | 13.26% | TABLE 6.3.1                                        |
| Lot 10 | 2 SOFTSCAPE    | 59.85 m²              | 35.48% | TABLE 6.3.1<br>6.5 (R3-3                           |
| Lot 10 | 3 LOT COVERAGE | 86.48 m²              | 51.26% |                                                    |
|        | LOT 11 A       | REA                   |        | TABLE 9.3.1<br>TABLE 9.3.1                         |
| Number | Comments       | Area                  | %      | TABLE 9.3.1<br>TABLE 9.3.1                         |
| Lot 11 | 1 HARDSCAPE    | 21.67 m²              | 12.82% | TABLE 9.3.1<br>TABLE 9.3.1                         |
| Lot 11 | 2 SOFTSCAPE    | 60.89 m²              | 36.03% | TABLE 9.3.1<br>TABLE 9.3.1                         |
| Lot 11 | 3 LOT COVERAGE | 86.45 m²              | 51.15% | TABLE 9.3.1                                        |
|        | LOT 12 A       | REA                   |        | 9.5 (EP-1                                          |
| Number | Comments       | Area                  | %      |                                                    |
| Lot 12 | 1 HARDSCAPE    | 22.37 m²              | 8.12%  |                                                    |
| Lot 12 | 2 SOFTSCAPE    | 154.04 m²             | 55.93% |                                                    |
| Lot 12 | 3 LOT COVERAGE | 99.03 m²              | 35.95% |                                                    |
|        |                |                       |        |                                                    |

| ZONING MATRIX                                                                                         |                                                                                                                                                                                                                                                                                                                                                                                                                                                                                                                                                                                                                                                                                                                                                                                                                                                                                                                                                                                                                                                                                                                                                                                                                                                                                                                                                                                                                                                                                                                                                                                                                                                                                                                                                                                                                                                                                                                                                                                                                                                                                                                                                                                                                                                                                                                   |                                                                                                                                                                                                                                                                                                                                                                                                                                                                                                                                                                                                                                                                                                                                                                                                                                                         |
|-------------------------------------------------------------------------------------------------------|-------------------------------------------------------------------------------------------------------------------------------------------------------------------------------------------------------------------------------------------------------------------------------------------------------------------------------------------------------------------------------------------------------------------------------------------------------------------------------------------------------------------------------------------------------------------------------------------------------------------------------------------------------------------------------------------------------------------------------------------------------------------------------------------------------------------------------------------------------------------------------------------------------------------------------------------------------------------------------------------------------------------------------------------------------------------------------------------------------------------------------------------------------------------------------------------------------------------------------------------------------------------------------------------------------------------------------------------------------------------------------------------------------------------------------------------------------------------------------------------------------------------------------------------------------------------------------------------------------------------------------------------------------------------------------------------------------------------------------------------------------------------------------------------------------------------------------------------------------------------------------------------------------------------------------------------------------------------------------------------------------------------------------------------------------------------------------------------------------------------------------------------------------------------------------------------------------------------------------------------------------------------------------------------------------------------|---------------------------------------------------------------------------------------------------------------------------------------------------------------------------------------------------------------------------------------------------------------------------------------------------------------------------------------------------------------------------------------------------------------------------------------------------------------------------------------------------------------------------------------------------------------------------------------------------------------------------------------------------------------------------------------------------------------------------------------------------------------------------------------------------------------------------------------------------------|
| 4.0 GENERAL PROVISIONS                                                                                | REQUIRED                                                                                                                                                                                                                                                                                                                                                                                                                                                                                                                                                                                                                                                                                                                                                                                                                                                                                                                                                                                                                                                                                                                                                                                                                                                                                                                                                                                                                                                                                                                                                                                                                                                                                                                                                                                                                                                                                                                                                                                                                                                                                                                                                                                                                                                                                                          | PROVIDED                                                                                                                                                                                                                                                                                                                                                                                                                                                                                                                                                                                                                                                                                                                                                                                                                                                |
| SIGHT TRIANGLES (min)                                                                                 | 6.0m                                                                                                                                                                                                                                                                                                                                                                                                                                                                                                                                                                                                                                                                                                                                                                                                                                                                                                                                                                                                                                                                                                                                                                                                                                                                                                                                                                                                                                                                                                                                                                                                                                                                                                                                                                                                                                                                                                                                                                                                                                                                                                                                                                                                                                                                                                              | n/a                                                                                                                                                                                                                                                                                                                                                                                                                                                                                                                                                                                                                                                                                                                                                                                                                                                     |
| INCREASED YARDS ABUTTING ROADS<br>ALONG HWY 26 WEST                                                   | 40.0m ROW<br>20.0m CL SETBACK                                                                                                                                                                                                                                                                                                                                                                                                                                                                                                                                                                                                                                                                                                                                                                                                                                                                                                                                                                                                                                                                                                                                                                                                                                                                                                                                                                                                                                                                                                                                                                                                                                                                                                                                                                                                                                                                                                                                                                                                                                                                                                                                                                                                                                                                                     | n/a                                                                                                                                                                                                                                                                                                                                                                                                                                                                                                                                                                                                                                                                                                                                                                                                                                                     |
| ARCHITECTURAL ELEMENTS (max)<br>UNENCLOSED PORCH/STEPS (max)<br>UNENCLOSED PORCH IN A REAR YARD (max) | 0.6m (any yard)<br>1.5m, but not closer than 1.2m<br>3.0m                                                                                                                                                                                                                                                                                                                                                                                                                                                                                                                                                                                                                                                                                                                                                                                                                                                                                                                                                                                                                                                                                                                                                                                                                                                                                                                                                                                                                                                                                                                                                                                                                                                                                                                                                                                                                                                                                                                                                                                                                                                                                                                                                                                                                                                         | n/a<br>n/a<br>2.03m-2.55m                                                                                                                                                                                                                                                                                                                                                                                                                                                                                                                                                                                                                                                                                                                                                                                                                               |
| SECTION 5.0 PARKING & LOADING PROVISION                                                               | <u>vs</u>                                                                                                                                                                                                                                                                                                                                                                                                                                                                                                                                                                                                                                                                                                                                                                                                                                                                                                                                                                                                                                                                                                                                                                                                                                                                                                                                                                                                                                                                                                                                                                                                                                                                                                                                                                                                                                                                                                                                                                                                                                                                                                                                                                                                                                                                                                         |                                                                                                                                                                                                                                                                                                                                                                                                                                                                                                                                                                                                                                                                                                                                                                                                                                                         |
|                                                                                                       | 50% of yard for driveway                                                                                                                                                                                                                                                                                                                                                                                                                                                                                                                                                                                                                                                                                                                                                                                                                                                                                                                                                                                                                                                                                                                                                                                                                                                                                                                                                                                                                                                                                                                                                                                                                                                                                                                                                                                                                                                                                                                                                                                                                                                                                                                                                                                                                                                                                          | 2.83m<br>2<br>2.8m x 6.0m<br>2.83m<br>8.2m<br>n/a                                                                                                                                                                                                                                                                                                                                                                                                                                                                                                                                                                                                                                                                                                                                                                                                       |
| SECTION 6.0 RESIDENTIAL ZONES                                                                         |                                                                                                                                                                                                                                                                                                                                                                                                                                                                                                                                                                                                                                                                                                                                                                                                                                                                                                                                                                                                                                                                                                                                                                                                                                                                                                                                                                                                                                                                                                                                                                                                                                                                                                                                                                                                                                                                                                                                                                                                                                                                                                                                                                                                                                                                                                                   |                                                                                                                                                                                                                                                                                                                                                                                                                                                                                                                                                                                                                                                                                                                                                                                                                                                         |
| PERMITTED USE                                                                                         | TOWNHOUSE                                                                                                                                                                                                                                                                                                                                                                                                                                                                                                                                                                                                                                                                                                                                                                                                                                                                                                                                                                                                                                                                                                                                                                                                                                                                                                                                                                                                                                                                                                                                                                                                                                                                                                                                                                                                                                                                                                                                                                                                                                                                                                                                                                                                                                                                                                         | <u>(H10) R3-34</u>                                                                                                                                                                                                                                                                                                                                                                                                                                                                                                                                                                                                                                                                                                                                                                                                                                      |
| INT. SIDE YARD (min)                                                                                  | 3.0m                                                                                                                                                                                                                                                                                                                                                                                                                                                                                                                                                                                                                                                                                                                                                                                                                                                                                                                                                                                                                                                                                                                                                                                                                                                                                                                                                                                                                                                                                                                                                                                                                                                                                                                                                                                                                                                                                                                                                                                                                                                                                                                                                                                                                                                                                                              | 168.26m <sup>2</sup> - 275.44m <sup>2</sup><br>6.0m - 9.76m<br>7.55m - 7.90m<br>7.55m - 7.85m<br>3.05m<br>n/a<br>35.95% - 51.83%<br>35.40% - 55.93%<br>11.96m (estimated)<br>5.0m                                                                                                                                                                                                                                                                                                                                                                                                                                                                                                                                                                                                                                                                       |
| SECTION 9.0 ENVIRONMENTAL ZONES                                                                       |                                                                                                                                                                                                                                                                                                                                                                                                                                                                                                                                                                                                                                                                                                                                                                                                                                                                                                                                                                                                                                                                                                                                                                                                                                                                                                                                                                                                                                                                                                                                                                                                                                                                                                                                                                                                                                                                                                                                                                                                                                                                                                                                                                                                                                                                                                                   |                                                                                                                                                                                                                                                                                                                                                                                                                                                                                                                                                                                                                                                                                                                                                                                                                                                         |
| LANDSCAPE OPEN SPACE(min)                                                                             | nil<br>nil<br>3.0m<br>3.0m<br>3.0m<br>1.0%<br>80%<br>12.0m<br>WALKING TRAILS                                                                                                                                                                                                                                                                                                                                                                                                                                                                                                                                                                                                                                                                                                                                                                                                                                                                                                                                                                                                                                                                                                                                                                                                                                                                                                                                                                                                                                                                                                                                                                                                                                                                                                                                                                                                                                                                                                                                                                                                                                                                                                                                                                                                                                      | nil<br>nil<br>nil<br>nil<br>nil<br>nil<br>nil<br>nil                                                                                                                                                                                                                                                                                                                                                                                                                                                                                                                                                                                                                                                                                                                                                                                                    |
|                                                                                                       | SIGHT TRIANGLES (min)<br>INCREASED YARDS ABUTTING ROADS<br>ALONG HWY 26 WEST<br>ARCHITECTURAL ELEMENTS (max)<br>UNENCLOSED PORCH/STEPS (max)<br>UNENCLOSED PORCH IN A REAR YARD (max)<br>SECTION 5.0 PARKING & LOADING PROVISION<br>ENTRANCE WIDTH(max)<br>whichever is less<br>NUMBER OF PARKING SPACES<br>PARKING SPACES SIZE<br>DRIVEWAY WIDTH (max)<br>ENTRANCE ROAD WIDTH (min)<br>ENTRANCE ROAD WIDTH (min)<br>ENTRANCE SETBACK (min)<br>SECTION 5.0 RESIDENTIAL ZONES<br>PERWITTED USE<br>LOT AREA (min.)<br>LOT FRONTAGE (min)<br>REAR YARD (min)<br>ENT. SIDE YARD (min)<br>EXT. SIDE YARD (min)<br>INT. SIDE YARD (min)<br>EXT. SIDE YARD (min)<br>INT. SIDE YARD (min)<br>EXT. | SIGHT TRIANGLES (min)6.0mINCREASED YARDS ABUTTING ROADS<br>ALONG HWY 26 WEST20.0m CL SETBACKARCHTECTURAL ELEMENTS (max)0.6m (any yard)UNENCLOSED PORCH/STEPS (max)1.5m, but not closer than 1.2mUNENCLOSED PORCH IN A REAR YARD (max)3.0mSECTION 5.0 PARKING & LOADING PROVISIONSECTION 5.0 PARKING & LOADING PROVISIONPARKING SPACES2.0/WITPARKING SPACE (min)7.5mPARKING SPACE (min)PARKING SPACE (min)7.5mPARKING SPACE (min)SUTON 6.0 ERSIDENTIAL ZONESLOT AREA (min) |