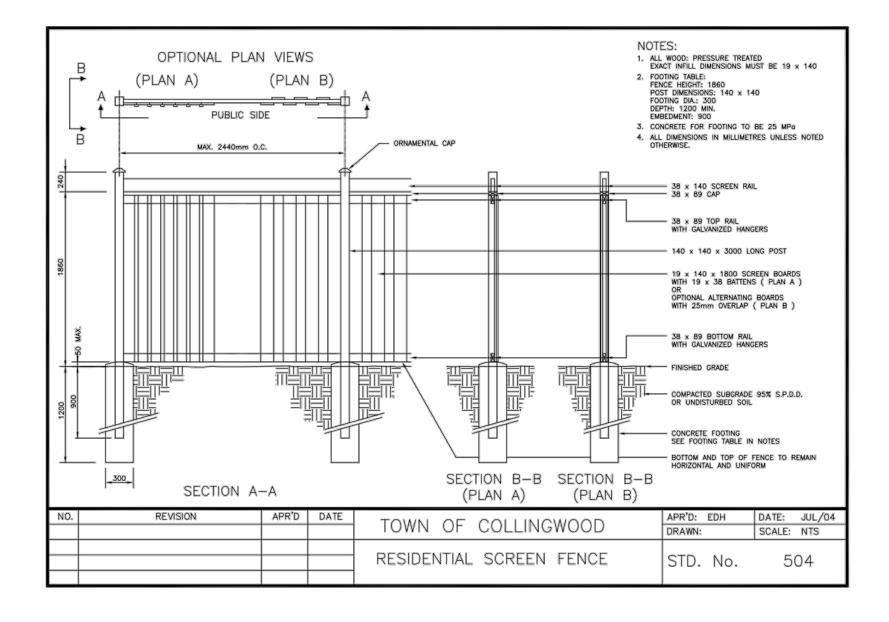

MOW STRIP MAY BE REDUCED TO 0.6m TO RESPOND TO SITE

CONSTRAINTS OR TO PROTECT VEGETATION

50mm HL3 HOT MOX ASPHAL

COMPACTED TO 97% MARSHALL BULK DENSITY

UNDISTURBED OR COMPACTED SUBGRADE TO 95% SPMDD.

GRANLLAR'A

COMPACTED -

NOTES:

REVISION

TOWN OF COLLINGWOOD

ASPHALT MULTI-USE PATHWAY

ASPHALT PATHWAY DETAIL

UPDATED NOTES & DIMENSIONS

TOWN OF COLLINGWOOD DETAIL

(8

SOD FOR SUNNY, EXPOSED AREAS SHALL BE 50% KENTUCKY BLUEGRASS AND 50% MERION BLUEGRASS. SOD FOR SHADED AREAS SHALL BE 50% NUGGET KENTUCKY BLUEGRASS AND 50% CREEPING RED FESCUE.

SOD SHALL BE MACHINE ROLLED TO ENSURE UNIFORM CONTACT WITH TOPSOIL. SOD ON ALL SLOPES SHALL BE PEGGED WHERE REQUIRED.

SPECIFICATIONS AND THEIR IMPLICATIONS FOR THIS PROJECT.



ACOUSTIC WOOD FENCE DETAIL TOWN OF COLLINGWOOD DETAIL

NTS

NTS



## RESIDENTIAL SCREEN FENCE DETAIL

TOWN OF COLLINGWOOD DETAIL



6

2



## DECIDUOUS TREE PLANTING DETAIL NTS



## CONIFEROUS TREE PLANTING DETAIL NTS TOWN OF COLLINGWOOD DETAIL



SHRUB PLANTING DETAIL TOWN OF COLLINGWOOD DETAIL



\*NOTED SCALE IS APPLICABLE ONLY WHEN PRINTED ON ARCH D (24"x36") SIZE SHEET









PLAY EQUIPMENT

EARTRHSCAPE "SLIDE PLATFORM 900-(PLASTIC SLIDE)" PLAYGROUND SHALL COMPLY WITH THE CANADIAN STANDARDS ASSOCIATION'S CAN/ CSA-Z614-20: CHILDREN'S PLAYGROUND EQUIPMENT AND SURFACING AND THE ACCESSIBILITY FOR ONTARIANS WITH DISABILITIES ACT (AODA)- PART 4.1 DESIGN OF PUBLIC SPACES STANDARD

| 5.  | MAR 19<br>2024 | ISSUED FOR SUBMISSION    | L.E<br>/E.K |
|-----|----------------|--------------------------|-------------|
| 4.  | DEC 5<br>2023  | ISSUED FOR SUBM