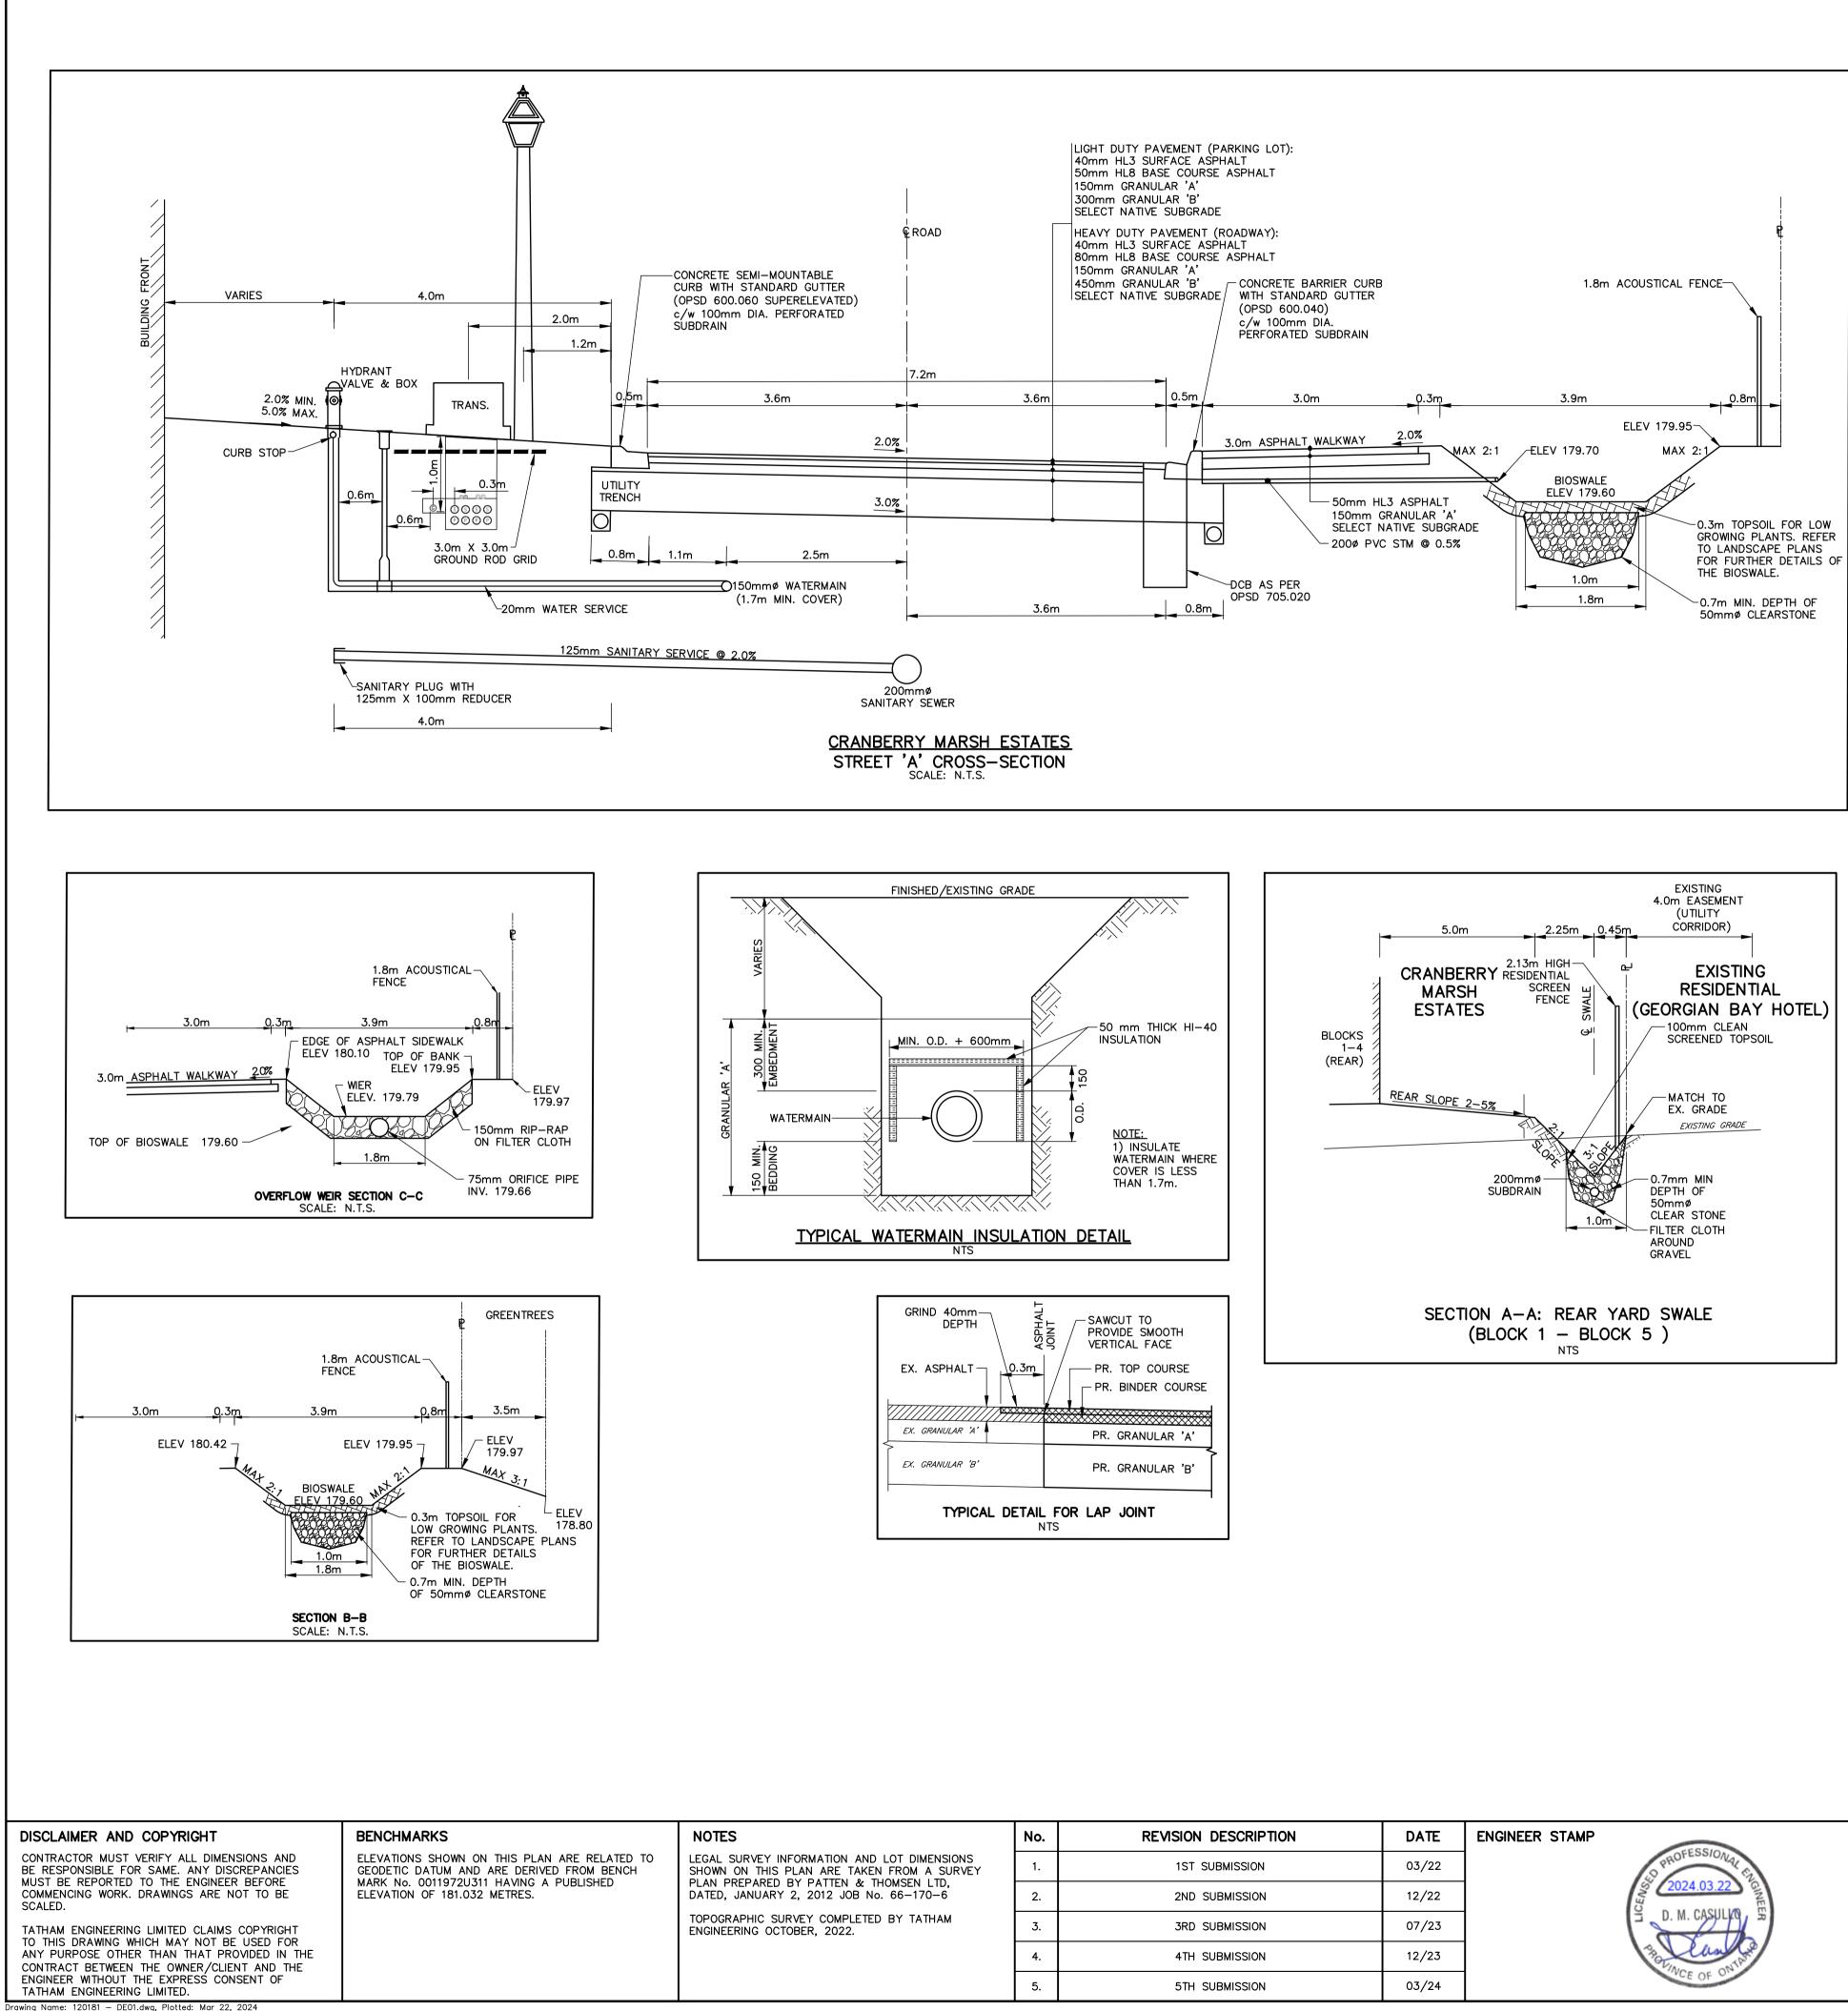

| ZONING MATRIX                                                                                         |                                                                                                                                                                                                                                                                                                                                                                                                                                                                                                                                                                                                                                                                                                                                                                                                                                                                                                                                                                                                                                                                                                                                                                                                                                                                                                                                                                                                                                                                                                                                                                                                                                                                                                                                                                                                                                                                                                                                                                                                                                                                                                                                                                                                                                                                                                                   |                                                                                                                                                                                                                                                                                                                                                                                                                                                                                                                                                                                                                                                                                                                                                                                                                                                         |
|-------------------------------------------------------------------------------------------------------|-------------------------------------------------------------------------------------------------------------------------------------------------------------------------------------------------------------------------------------------------------------------------------------------------------------------------------------------------------------------------------------------------------------------------------------------------------------------------------------------------------------------------------------------------------------------------------------------------------------------------------------------------------------------------------------------------------------------------------------------------------------------------------------------------------------------------------------------------------------------------------------------------------------------------------------------------------------------------------------------------------------------------------------------------------------------------------------------------------------------------------------------------------------------------------------------------------------------------------------------------------------------------------------------------------------------------------------------------------------------------------------------------------------------------------------------------------------------------------------------------------------------------------------------------------------------------------------------------------------------------------------------------------------------------------------------------------------------------------------------------------------------------------------------------------------------------------------------------------------------------------------------------------------------------------------------------------------------------------------------------------------------------------------------------------------------------------------------------------------------------------------------------------------------------------------------------------------------------------------------------------------------------------------------------------------------|---------------------------------------------------------------------------------------------------------------------------------------------------------------------------------------------------------------------------------------------------------------------------------------------------------------------------------------------------------------------------------------------------------------------------------------------------------------------------------------------------------------------------------------------------------------------------------------------------------------------------------------------------------------------------------------------------------------------------------------------------------------------------------------------------------------------------------------------------------|
| 4.0 GENERAL PROVISIONS                                                                                | REQUIRED                                                                                                                                                                                                                                                                                                                                                                                                                                                                                                                                                                                                                                                                                                                                                                                                                                                                                                                                                                                                                                                                                                                                                                                                                                                                                                                                                                                                                                                                                                                                                                                                                                                                                                                                                                                                                                                                                                                                                                                                                                                                                                                                                                                                                                                                                                          | PROVIDED                                                                                                                                                                                                                                                                                                                                                                                                                                                                                                                                                                                                                                                                                                                                                                                                                                                |
| SIGHT TRIANGLES (min)                                                                                 | 6.0m                                                                                                                                                                                                                                                                                                                                                                                                                                                                                                                                                                                                                                                                                                                                                                                                                                                                                                                                                                                                                                                                                                                                                                                                                                                                                                                                                                                                                                                                                                                                                                                                                                                                                                                                                                                                                                                                                                                                                                                                                                                                                                                                                                                                                                                                                                              | n/a                                                                                                                                                                                                                                                                                                                                                                                                                                                                                                                                                                                                                                                                                                                                                                                                                                                     |
| INCREASED YARDS ABUTTING ROADS<br>ALONG HWY 26 WEST                                                   | 40.0m ROW<br>20.0m CL SETBACK                                                                                                                                                                                                                                                                                                                                                                                                                                                                                                                                                                                                                                                                                                                                                                                                                                                                                                                                                                                                                                                                                                                                                                                                                                                                                                                                                                                                                                                                                                                                                                                                                                                                                                                                                                                                                                                                                                                                                                                                                                                                                                                                                                                                                                                                                     | n/a                                                                                                                                                                                                                                                                                                                                                                                                                                                                                                                                                                                                                                                                                                                                                                                                                                                     |
| ARCHITECTURAL ELEMENTS (max)<br>UNENCLOSED PORCH/STEPS (max)<br>UNENCLOSED PORCH IN A REAR YARD (max) | 0.6m (any yard)<br>1.5m, but not closer than 1.2m<br>3.0m                                                                                                                                                                                                                                                                                                                                                                                                                                                                                                                                                                                                                                                                                                                                                                                                                                                                                                                                                                                                                                                                                                                                                                                                                                                                                                                                                                                                                                                                                                                                                                                                                                                                                                                                                                                                                                                                                                                                                                                                                                                                                                                                                                                                                                                         | n/a<br>n/a<br>2.03m-2.55m                                                                                                                                                                                                                                                                                                                                                                                                                                                                                                                                                                                                                                                                                                                                                                                                                               |
| SECTION 5.0 PARKING & LOADING PROVISION                                                               | <u>vs</u>                                                                                                                                                                                                                                                                                                                                                                                                                                                                                                                                                                                                                                                                                                                                                                                                                                                                                                                                                                                                                                                                                                                                                                                                                                                                                                                                                                                                                                                                                                                                                                                                                                                                                                                                                                                                                                                                                                                                                                                                                                                                                                                                                                                                                                                                                                         |                                                                                                                                                                                                                                                                                                                                                                                                                                                                                                                                                                                                                                                                                                                                                                                                                                                         |
|                                                                                                       | 50% of yard for driveway                                                                                                                                                                                                                                                                                                                                                                                                                                                                                                                                                                                                                                                                                                                                                                                                                                                                                                                                                                                                                                                                                                                                                                                                                                                                                                                                                                                                                                                                                                                                                                                                                                                                                                                                                                                                                                                                                                                                                                                                                                                                                                                                                                                                                                                                                          | 2.83m<br>2<br>2.8m x 6.0m<br>2.83m<br>8.2m<br>n/a                                                                                                                                                                                                                                                                                                                                                                                                                                                                                                                                                                                                                                                                                                                                                                                                       |
| SECTION 6.0 RESIDENTIAL ZONES                                                                         |                                                                                                                                                                                                                                                                                                                                                                                                                                                                                                                                                                                                                                                                                                                                                                                                                                                                                                                                                                                                                                                                                                                                                                                                                                                                                                                                                                                                                                                                                                                                                                                                                                                                                                                                                                                                                                                                                                                                                                                                                                                                                                                                                                                                                                                                                                                   |                                                                                                                                                                                                                                                                                                                                                                                                                                                                                                                                                                                                                                                                                                                                                                                                                                                         |
| PERMITTED USE                                                                                         | TOWNHOUSE                                                                                                                                                                                                                                                                                                                                                                                                                                                                                                                                                                                                                                                                                                                                                                                                                                                                                                                                                                                                                                                                                                                                                                                                                                                                                                                                                                                                                                                                                                                                                                                                                                                                                                                                                                                                                                                                                                                                                                                                                                                                                                                                                                                                                                                                                                         | <u>(H10) R3-34</u>                                                                                                                                                                                                                                                                                                                                                                                                                                                                                                                                                                                                                                                                                                                                                                                                                                      |
| INT. SIDE YARD (min)                                                                                  | 3.0m                                                                                                                                                                                                                                                                                                                                                                                                                                                                                                                                                                                                                                                                                                                                                                                                                                                                                                                                                                                                                                                                                                                                                                                                                                                                                                                                                                                                                                                                                                                                                                                                                                                                                                                                                                                                                                                                                                                                                                                                                                                                                                                                                                                                                                                                                                              | 168.26m <sup>2</sup> - 275.44m <sup>2</sup><br>6.0m - 9.76m<br>7.55m - 7.90m<br>7.55m - 7.85m<br>3.05m<br>n/a<br>35.95% - 51.83%<br>35.40% - 55.93%<br>11.96m (estimated)<br>5.0m                                                                                                                                                                                                                                                                                                                                                                                                                                                                                                                                                                                                                                                                       |
| SECTION 9.0 ENVIRONMENTAL ZONES                                                                       |                                                                                                                                                                                                                                                                                                                                                                                                                                                                                                                                                                                                                                                                                                                                                                                                                                                                                                                                                                                                                                                                                                                                                                                                                                                                                                                                                                                                                                                                                                                                                                                                                                                                                                                                                                                                                                                                                                                                                                                                                                                                                                                                                                                                                                                                                                                   |                                                                                                                                                                                                                                                                                                                                                                                                                                                                                                                                                                                                                                                                                                                                                                                                                                                         |
| LANDSCAPE OPEN SPACE(min)                                                                             | nil<br>nil<br>3.0m<br>3.0m<br>3.0m<br>1.0%<br>80%<br>12.0m<br>WALKING TRAILS                                                                                                                                                                                                                                                                                                                                                                                                                                                                                                                                                                                                                                                                                                                                                                                                                                                                                                                                                                                                                                                                                                                                                                                                                                                                                                                                                                                                                                                                                                                                                                                                                                                                                                                                                                                                                                                                                                                                                                                                                                                                                                                                                                                                                                      | nil<br>nil<br>nil<br>nil<br>nil<br>nil<br>nil<br>nil                                                                                                                                                                                                                                                                                                                                                                                                                                                                                                                                                                                                                                                                                                                                                                                                    |
|                                                                                                       | SIGHT TRIANGLES (min)<br>INCREASED YARDS ABUTTING ROADS<br>ALONG HWY 26 WEST<br>ARCHITECTURAL ELEMENTS (max)<br>UNENCLOSED PORCH/STEPS (max)<br>UNENCLOSED PORCH IN A REAR YARD (max)<br>SECTION 5.0 PARKING & LOADING PROVISION<br>ENTRANCE WIDTH(max)<br>whichever is less<br>NUMBER OF PARKING SPACES<br>PARKING SPACES SIZE<br>DRIVEWAY WIDTH (max)<br>ENTRANCE ROAD WIDTH (min)<br>ENTRANCE ROAD WIDTH (min)<br>ENTRANCE SETBACK (min)<br>SECTION 5.0 RESIDENTIAL ZONES<br>PERWITTED USE<br>LOT AREA (min.)<br>LOT FRONTAGE (min)<br>REAR YARD (min)<br>ENT. SIDE YARD (min)<br>EXT. SIDE YARD (min)<br>INT. SIDE YARD (min)<br>EXT. SIDE YARD (min)<br>INT. SIDE YARD (min)<br>EXT. | SIGHT TRIANGLES (min)6.0mINCREASED YARDS ABUTTING ROADS<br>ALONG HWY 26 WEST20.0m CL SETBACKARCHTECTURAL ELEMENTS (max)0.6m (any yard)UNENCLOSED PORCH/STEPS (max)1.5m, but not closer than 1.2mUNENCLOSED PORCH IN A REAR YARD (max)3.0mSECTION 5.0 PARKING & LOADING PROVISIONSECTION 5.0 PARKING & LOADING PROVISIONPARKING SPACES2.0/WITPARKING SPACE (min)7.5mPARKING SPACE (min)PARKING SPACE (min)7.5mPARKING SPACE (min)SUTON 6.0 ERSIDENTIAL ZONESLOT AREA (min) |