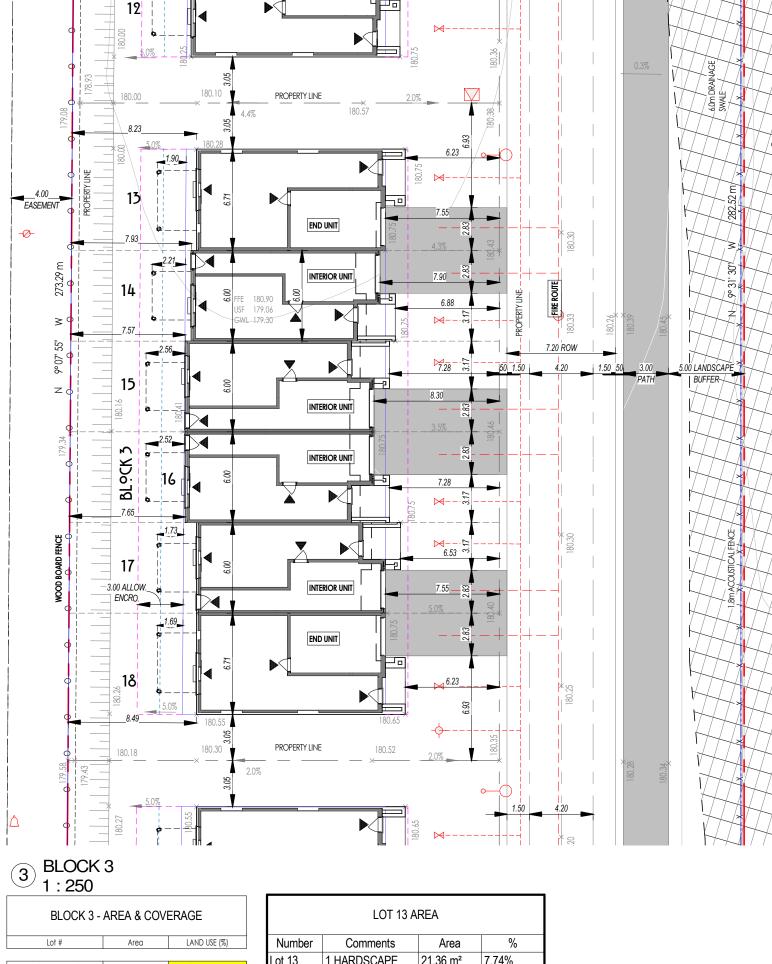

| BLOCK 3 (BLDG. AREA)  | 544.21 m <sup>2</sup>  |
|-----------------------|------------------------|
| BLOCK 3 - LOT 13 YARD | 176.96 m <sup>2</sup>  |
| BLOCK 3 - LOT 14 YARD | 83.60 m <sup>2</sup>   |
| BLOCK 3 - LOT 15 YARD | 83.79 m <sup>2</sup>   |
| BLOCK 3 - LOT 16 YARD | 83.92 m <sup>2</sup>   |
| BLOCK 3 - LOT 17 YARD | 84.35 m <sup>2</sup>   |
| BLOCK 3 - LOT 18 YARD | 179.33 m <sup>2</sup>  |
|                       | 1236.15 m <sup>2</sup> |
|                       |                        |

| BLOCK 3        | - OPEN LANDS           | CAPE AREA    |
|----------------|------------------------|--------------|
| Туре           | Area                   | LAND USE (%) |
|                |                        |              |
| 1 HARDSCAPE    | 134.73 m <sup>2</sup>  | 10.90%       |
| 2 SOFTSCAPE    | 557.21 m <sup>2</sup>  | 45.08%       |
| 3 LOT COVERAGE | 544.21 m <sup>2</sup>  | 44.02%       |
|                | 1236.15 m <sup>2</sup> | 100.00%      |
| Lot #          | Area                   | _            |
|                |                        |              |
| Lot 13         | 276.05 m <sup>2</sup>  |              |
| Lot 14         | 170.05 m <sup>2</sup>  |              |
| Lot 15         | 170.35 m <sup>2</sup>  |              |
| Lot 16         | 170.55 m <sup>2</sup>  |              |
| Lot 17         | 170.80 m <sup>2</sup>  |              |
| Lot 18         | 278.35 m <sup>2</sup>  |              |
|                | 1236.15 m <sup>2</sup> |              |

|                                                                                                                                          | B                                                             | 3Y LAW - 2010-040 BLOCK 3                                                                             |                                                                                                     |                                                                                                                                                                |     |
|------------------------------------------------------------------------------------------------------------------------------------------|---------------------------------------------------------------|-------------------------------------------------------------------------------------------------------|-----------------------------------------------------------------------------------------------------|----------------------------------------------------------------------------------------------------------------------------------------------------------------|-----|
|                                                                                                                                          | Z                                                             | ONING MATRIX                                                                                          |                                                                                                     |                                                                                                                                                                |     |
|                                                                                                                                          | 4                                                             | 1.0 GENERAL PROVISIONS                                                                                | REQUIRED                                                                                            | PROVIDED                                                                                                                                                       |     |
| 4.16                                                                                                                                     | .2 S                                                          | IGHT TRIANGLES (min)                                                                                  | 6.0m                                                                                                | n/a                                                                                                                                                            |     |
| LE 4.27.3                                                                                                                                | .1 11                                                         | NCREASED YARDS ABUTTING ROADS<br>ALONG HWY 26 WEST                                                    | 40.0m ROW<br>20.0m CL SETBACK                                                                       | n/a                                                                                                                                                            |     |
| 4.28                                                                                                                                     | .4 l                                                          | ARCHITECTURAL ELEMENTS (max)<br>INENCLOSED PORCH/STEPS (max)<br>INENCLOSED PORCH IN A REAR YARD (max) | 0.6m (any yard)<br>1.5m, but not closer than 1.2m<br>3.0m                                           | n/a<br>n/a<br>1.90m-2.56m                                                                                                                                      |     |
|                                                                                                                                          | <u>s</u>                                                      | ECTION 5.0 PARKING & LOADING PROVISION                                                                | <u>vs</u>                                                                                           |                                                                                                                                                                |     |
| BLE 5.8.1<br>5.6.<br>5.3.1.                                                                                                              | .1 M<br>11 F<br>2. C<br>2. E                                  | PARKING SPACES SIZE<br>DRIVEWAY WIDTH (max)<br>ENTRANCE ROAD WIDTH (min)                              | 6.5m -or-<br>50% lot frontage<br>2/UNIT<br>2.8m x 6.0m<br>50% of yard for driveway<br>7.5m<br>15.0m | 2.83m<br>2<br>2.8m x 6.0m<br>2.83m<br>8.2m<br>n/a                                                                                                              |     |
|                                                                                                                                          | <u>s</u>                                                      | ECTION 6.0 RESIDENTIAL ZONES                                                                          |                                                                                                     |                                                                                                                                                                |     |
| 110) R3-3                                                                                                                                | <u>34</u> F                                                   | PERMITTED USE                                                                                         | TOWNHOUSE                                                                                           | <u>(H10) R3-34</u>                                                                                                                                             |     |
| 6.5 (R3-3<br>6.5 (R3-3<br>6.5 (R3-3<br>BLE 6.3.1<br>6.5 (R3-3<br>BLE 6.3.1<br>BLE 6.3.1<br>BLE 6.3.1<br>BLE 6.3.1<br>6.5 (R3-3           | 4) L<br>4) F<br>.2 R<br>4) II<br>.2 E<br>.2 L<br>.2 L<br>.2 H | RONT YARD (min)<br>REAR YARD (min)<br>NT. SIDE YARD (min)<br>XT. SIDE YARD (min)                      | 140m²/UNIT<br>6.0m<br>7.5m<br>7.5m<br>3.0m<br>4.5m<br>4.5m<br>55%<br>12.0m<br>5.0m                  | 170.05m <sup>2</sup> - 278.3<br>6.0m - 9.76m<br>7.55m - 8.30m<br>7.57m - 8.49m<br>3.05m<br>n/a<br>35.58% - 50.84%<br>35.19% - 56.74%<br>11.96m (estimo<br>5.0m | ,   |
|                                                                                                                                          | <u>s</u>                                                      | ECTION 9.0 ENVIRONMENTAL ZONES                                                                        |                                                                                                     |                                                                                                                                                                |     |
| BLE 9.3.1.<br>BLE 9.3.1.<br>BLE 9.3.1.<br>BLE 9.3.1.<br>BLE 9.3.1.<br>BLE 9.3.1.<br>BLE 9.3.1.<br>BLE 9.3.1.<br>BLE 9.3.1.<br>BLE 9.3.1. | 1. L<br>1. F<br>1. E<br>1. II<br>1. R<br>1. L<br>1. L<br>1. L | NT. SIDE YARD (min)<br>REAR YARD (min)<br>OT COVEREAGE (mox)<br>ANDSCAPE OPEN SPACE(min)              | nil<br>nil<br>3.0m<br>3.0m<br>3.0m<br>3.0m<br>10%<br>80%<br>12.0m<br>WALKING TRAILS<br>PRIVATE ROAD | nil<br>nil<br>nil<br>nil<br>nil<br>nil<br>nil<br>nil                                                                                                           |     |
|                                                                                                                                          |                                                               |                                                                                                       | CONSERVATION<br>PRIVATE RECREATIONAL                                                                |                                                                                                                                                                |     |
|                                                                                                                                          | 31                                                            | -                                                                                                     |                                                                                                     | -                                                                                                                                                              | -   |
|                                                                                                                                          | 30                                                            | -                                                                                                     |                                                                                                     | -                                                                                                                                                              | -   |
|                                                                                                                                          | 29                                                            | ISSUED FOR SITE PLAN                                                                                  | APPROVAL                                                                                            | 2024-03-22                                                                                                                                                     | CJO |