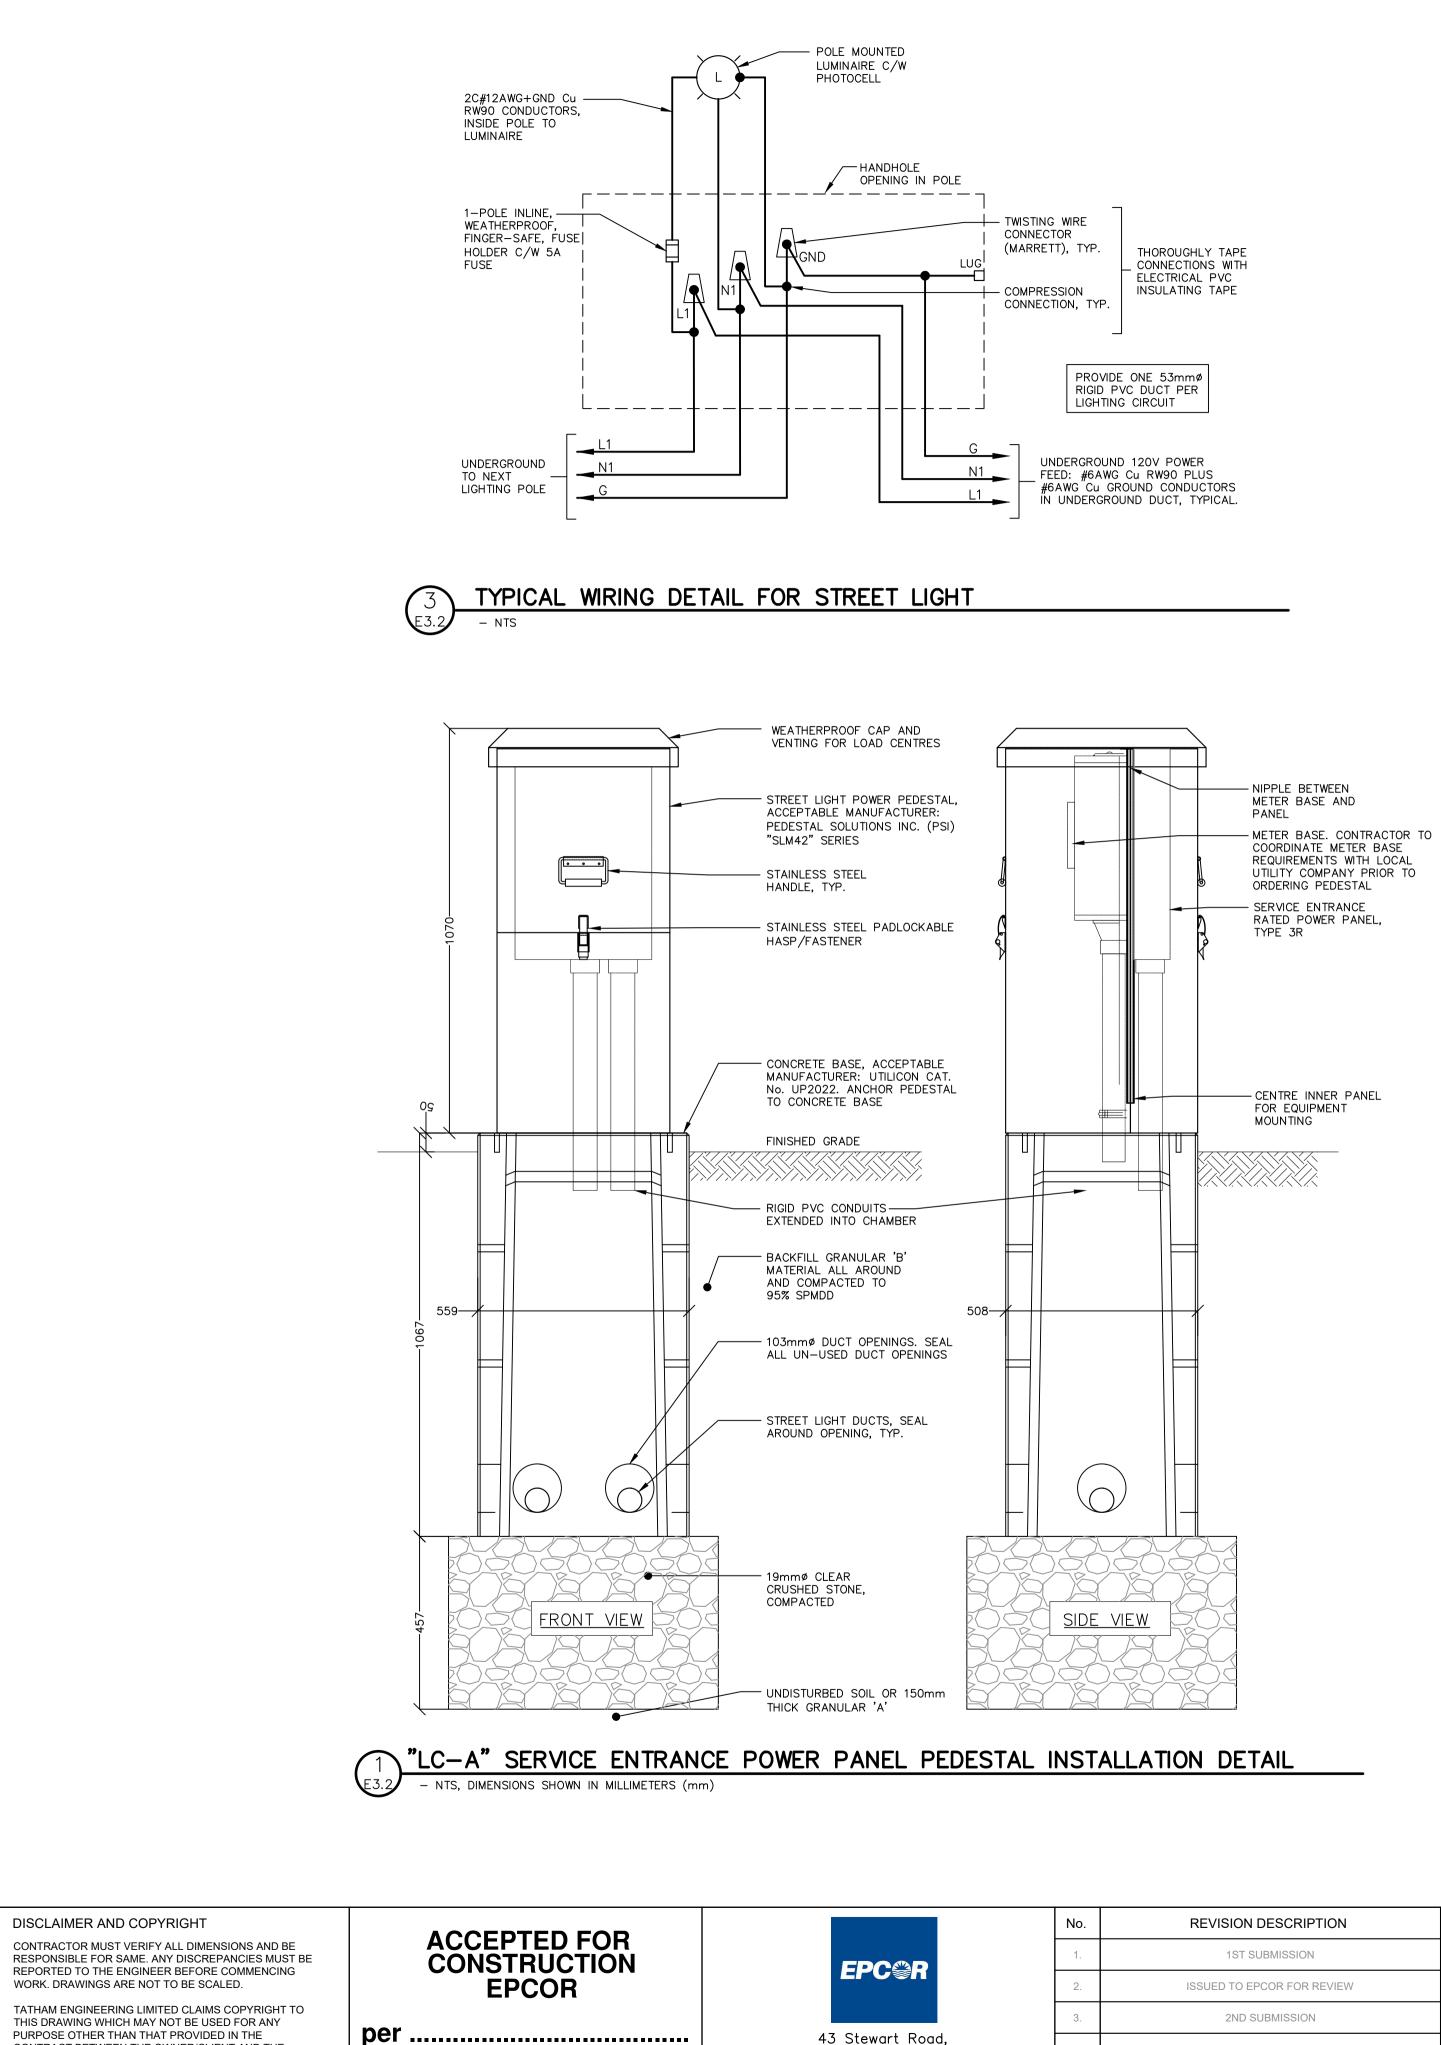

|                                                |             | ENGINEE         | RING  |
| 3.  | 2ND SUBMISSION             | JULY 2023 | 100518503 5<br>()<br>()<br>()<br>()<br>()<br>()<br>()<br>()<br>()<br>()<br>()<br>()<br>() |                                                | DESIGN: RJW | FILE: 120181    | DWG:  |
| 4.  | 3RD SUBMISSION             | DEC 2023  | ROLINCE OF ONTARIO                                                                        | SITE PLAN - LIGHTING LAYOUT                    | DRAWN: RJW  | DATE: OCT 2021  | E3.1  |
|     |                            |           |                                                                                           |                                                | CHECK: SRT  | SCALE: AS SHOWN |       |







PURPOSE OTHER THAN THAT PROVIDED IN THE CONTRACT BETWEEN THE OWNER/CLIENT AND THE ENGINEER WITHOUT THE EXPRESS CONSENT OF TATHAM ENGINEERING LIMITED.

Date: .....

43 Stewart Road, Collingwood, Ontario L9Y 3Z5



| No. | REVISION DESCRIPTION       | DATE      |
|-----|----------------------------|-----------|
| 1.  | 1ST SUBMISSION             | DEC 2022  |
| 2.  | ISSUED TO EPCOR FOR REVIEW | MAR 2023  |
| 3.  | 2ND SUBMISSION             | JULY 2023 |
| 4.  | 3RD SUBMISSION             | DEC 2023  |
|     |                            |           |



| NO. | REVISION DESCRIPTION       | DATE      |
|-----|----------------------------|-----------|
| 1.  | 1ST SUBMISSION             | DEC 2022  |
| 2.  | ISSUED TO EPCOR FOR REVIEW | MAR 2023  |
| 3.  | 2ND SUBMISSION             | JULY 2