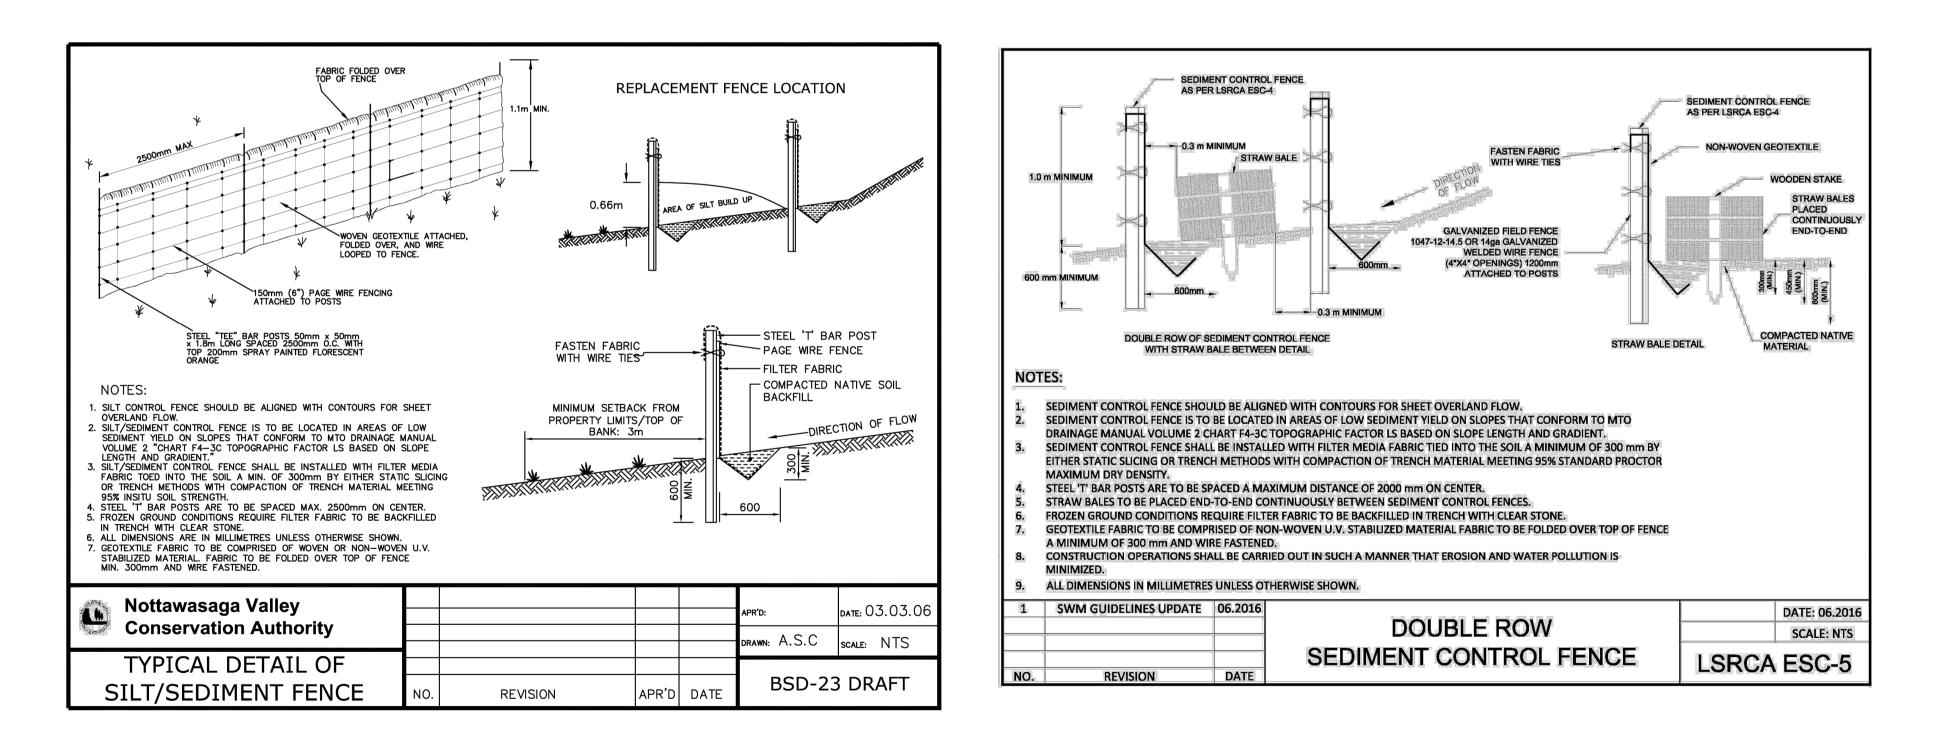

|
| EXISTING STORM MAINTENANCE HOLE                    | STM MH                                  |
|                                                    | 0                                       |
| EXISTING CATCH BASIN                               |                                         |
| TACTILE SURFACE INDICATORS                         |                                         |
| TRANSFORMER AND GROUNDING RODS                     |                                         |
| SWITCHGEAR                                         | $\blacksquare$                          |
| LIGHTING PEDESTAL                                  | Щ.                                      |
| STOP SIGN                                          | SS                                      |

SS⊜

LEGEND







| DISCLAIMER AND COPYRIGHT                                                                                                              | BENCHMARKS                                                                                | NOTES                                                                                     | No. | <b>REVISION DESCRIPTION</b> | DATE  | ENGINEER STAMP     |                                     |
|---------------------------------------------------------------------------------------------------------------------------------------|-------------------------------------------------------------------------------------------|-------------------------------------------------------------------------------------------|-----|-----------------------------|-------|--------