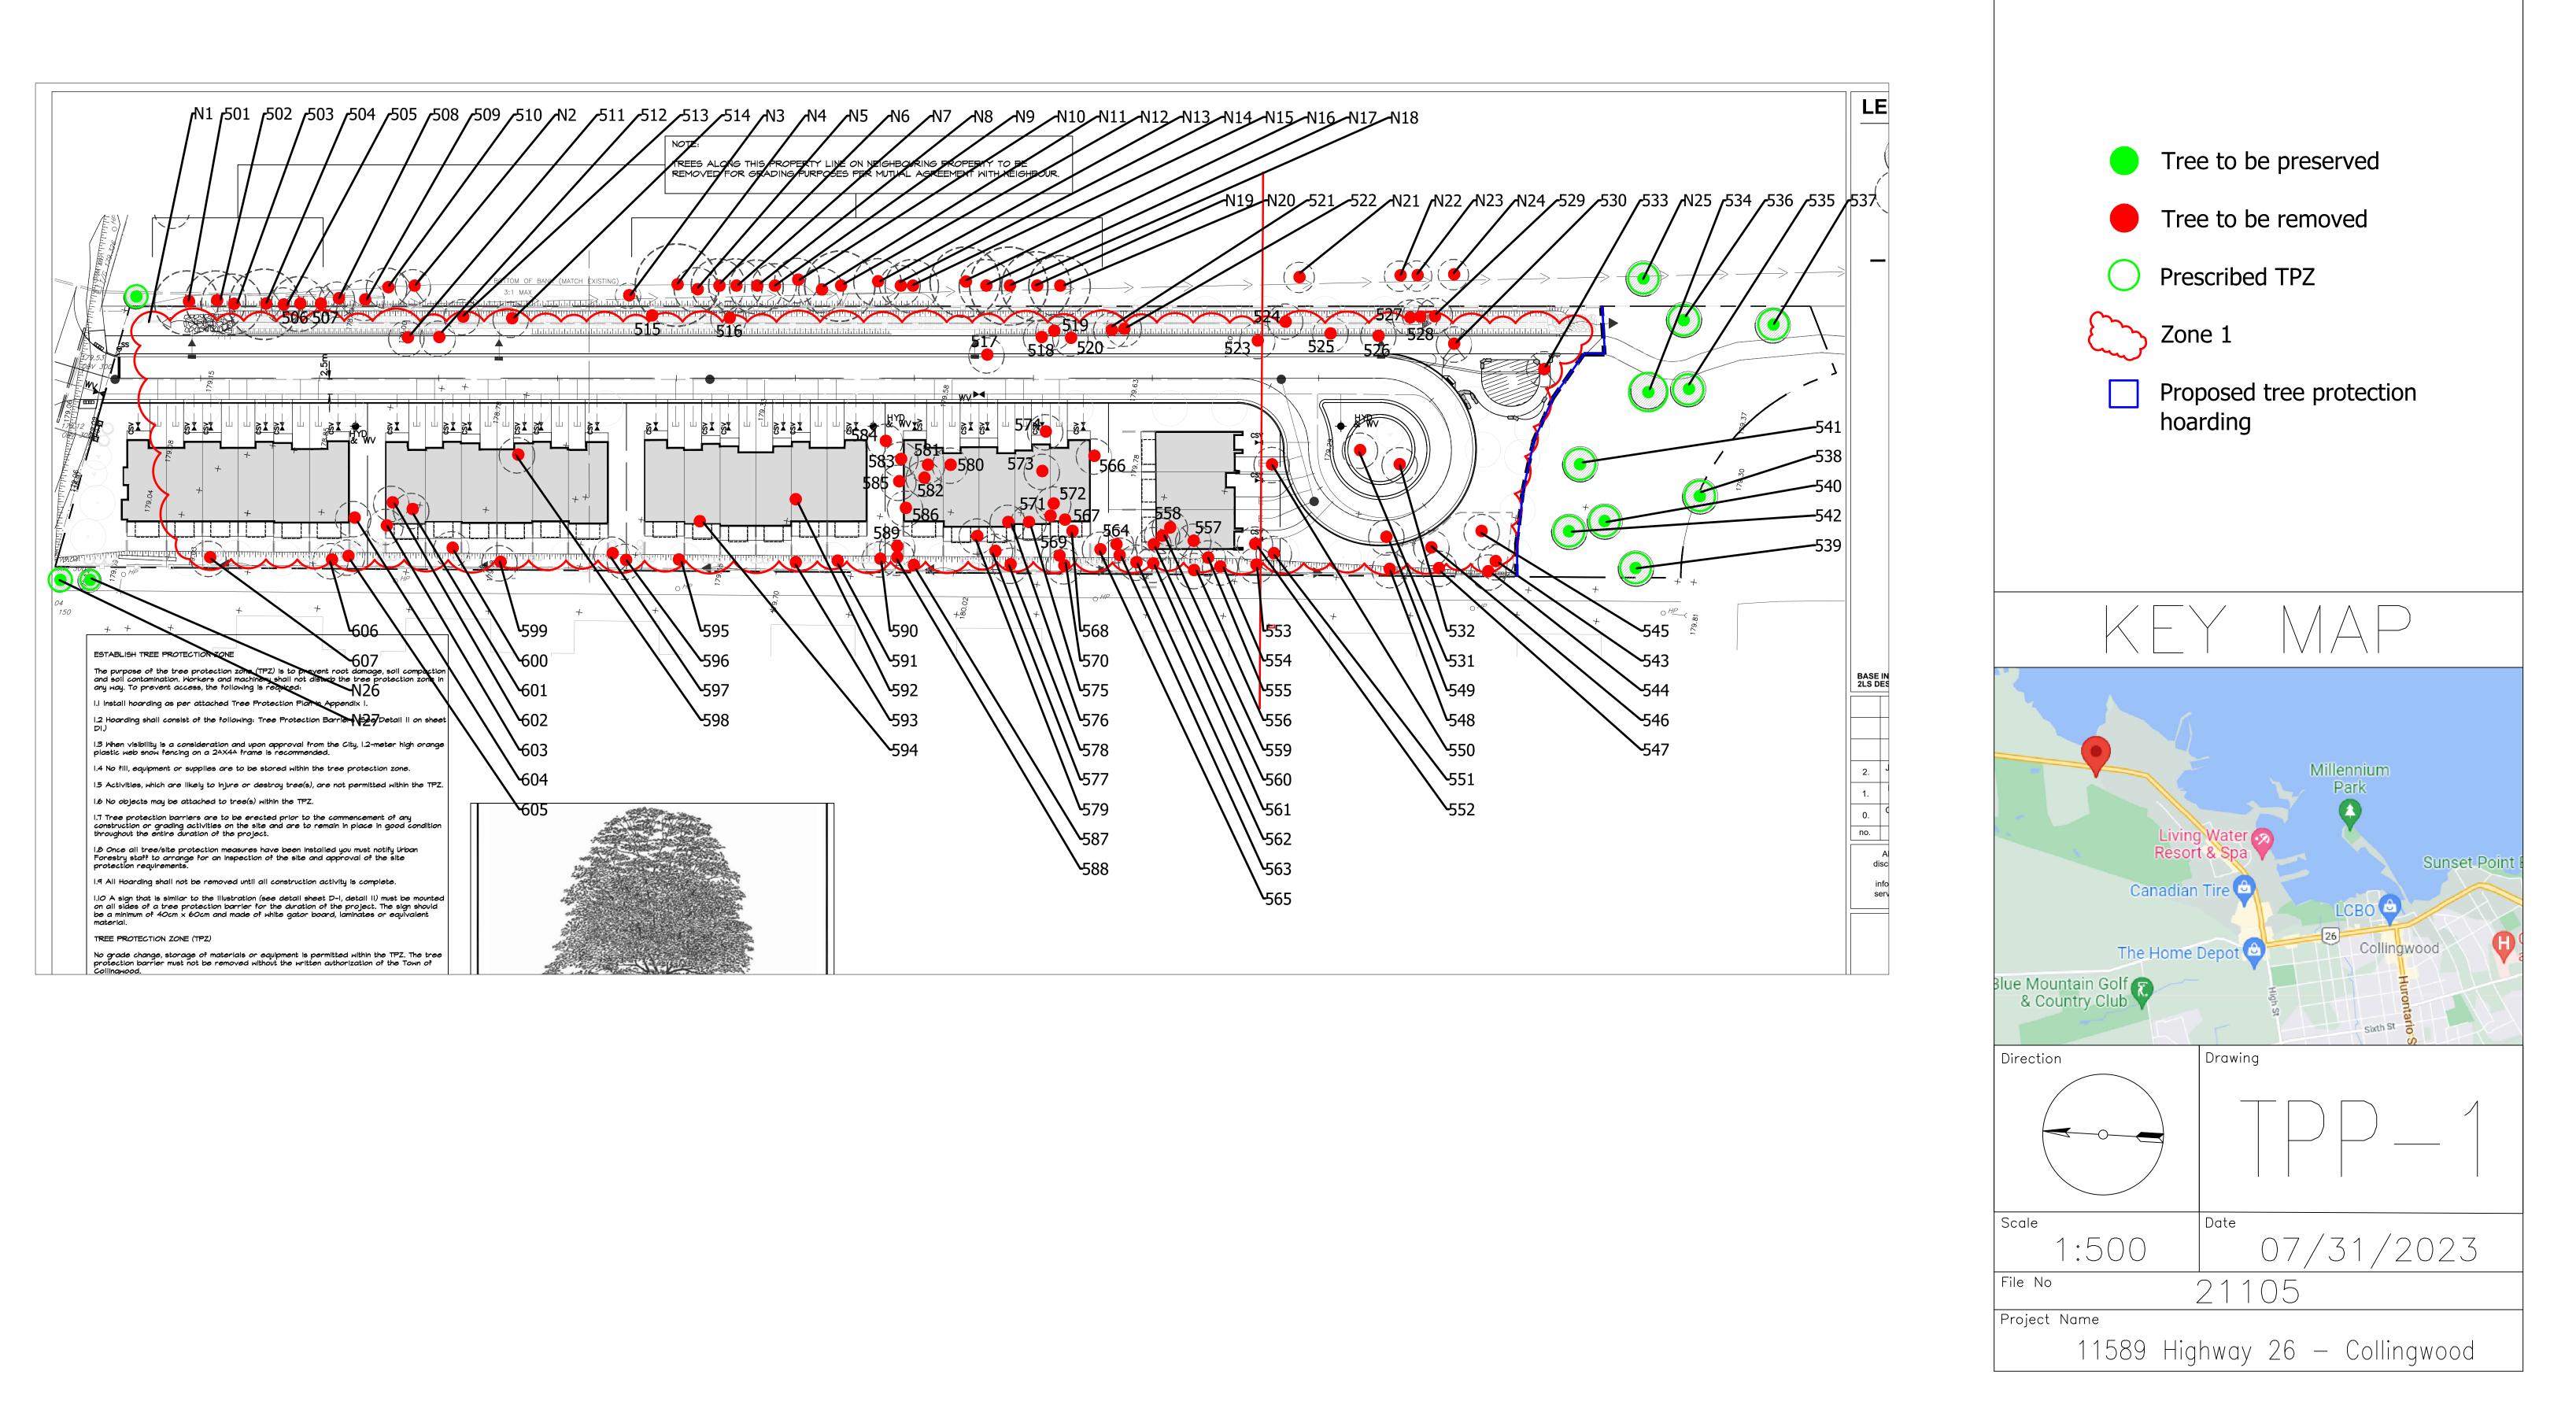

es must be reported to and clarified by the landscape architect before commencing work. All drawings, specifications, details, digital information, etc., prepared by the landscape architect are instruments of service and as such are his property and must be returned at his request.



## 11589 HIGHWAY 26 CRANBERRY MARSH ESTATES HIGHWAY 26

TOWN OF COLLINGWOOD

CRANBERRY MARSH ESTATES

drawing

NTS

project

## LANDSCAPE DETAILS

| date OCT 20 , 2021 | drawn NH               |
|--------------------|------------------------|
| scale* AS SHOWN    | file 3523 D2 V4-231012 |
| direction          | project no.            |
|                    | 3523                   |
|                    | sheet no.<br>D-2       |

\*NOTED SCALE IS APPLICABLE ONLY WHEN PRINTED ON ARCH D (24"x36") SIZE SHEET







**BLOCK 4 & 5 - FRONT** 











BLOCK 5 - FRONT @ STREET

|   | 7 | -                                                                | -                     |
|---|---|------------------------------------------------------------------|-----------------------|
|   | 6 | -                                                                | -                     |
|   | 5 | ISSUED FOR SITE PLAN<br>APPROVAL                                 | 2024-03-22            |
| _ | 4 | ISSUED FOR SITE PLAN<br>APPROVAL                                 | 2023-12-05            |
|   | 3 | ISSUED FOR SITE PLAN<br>APPROVAL                                 | 2023-07-25            |
|   | 2 | ISSUED FOR SITE PLAN<br>APPROVAL                                 | 2022-11-29            |
|   | 1 | ISSUED FOR SITE