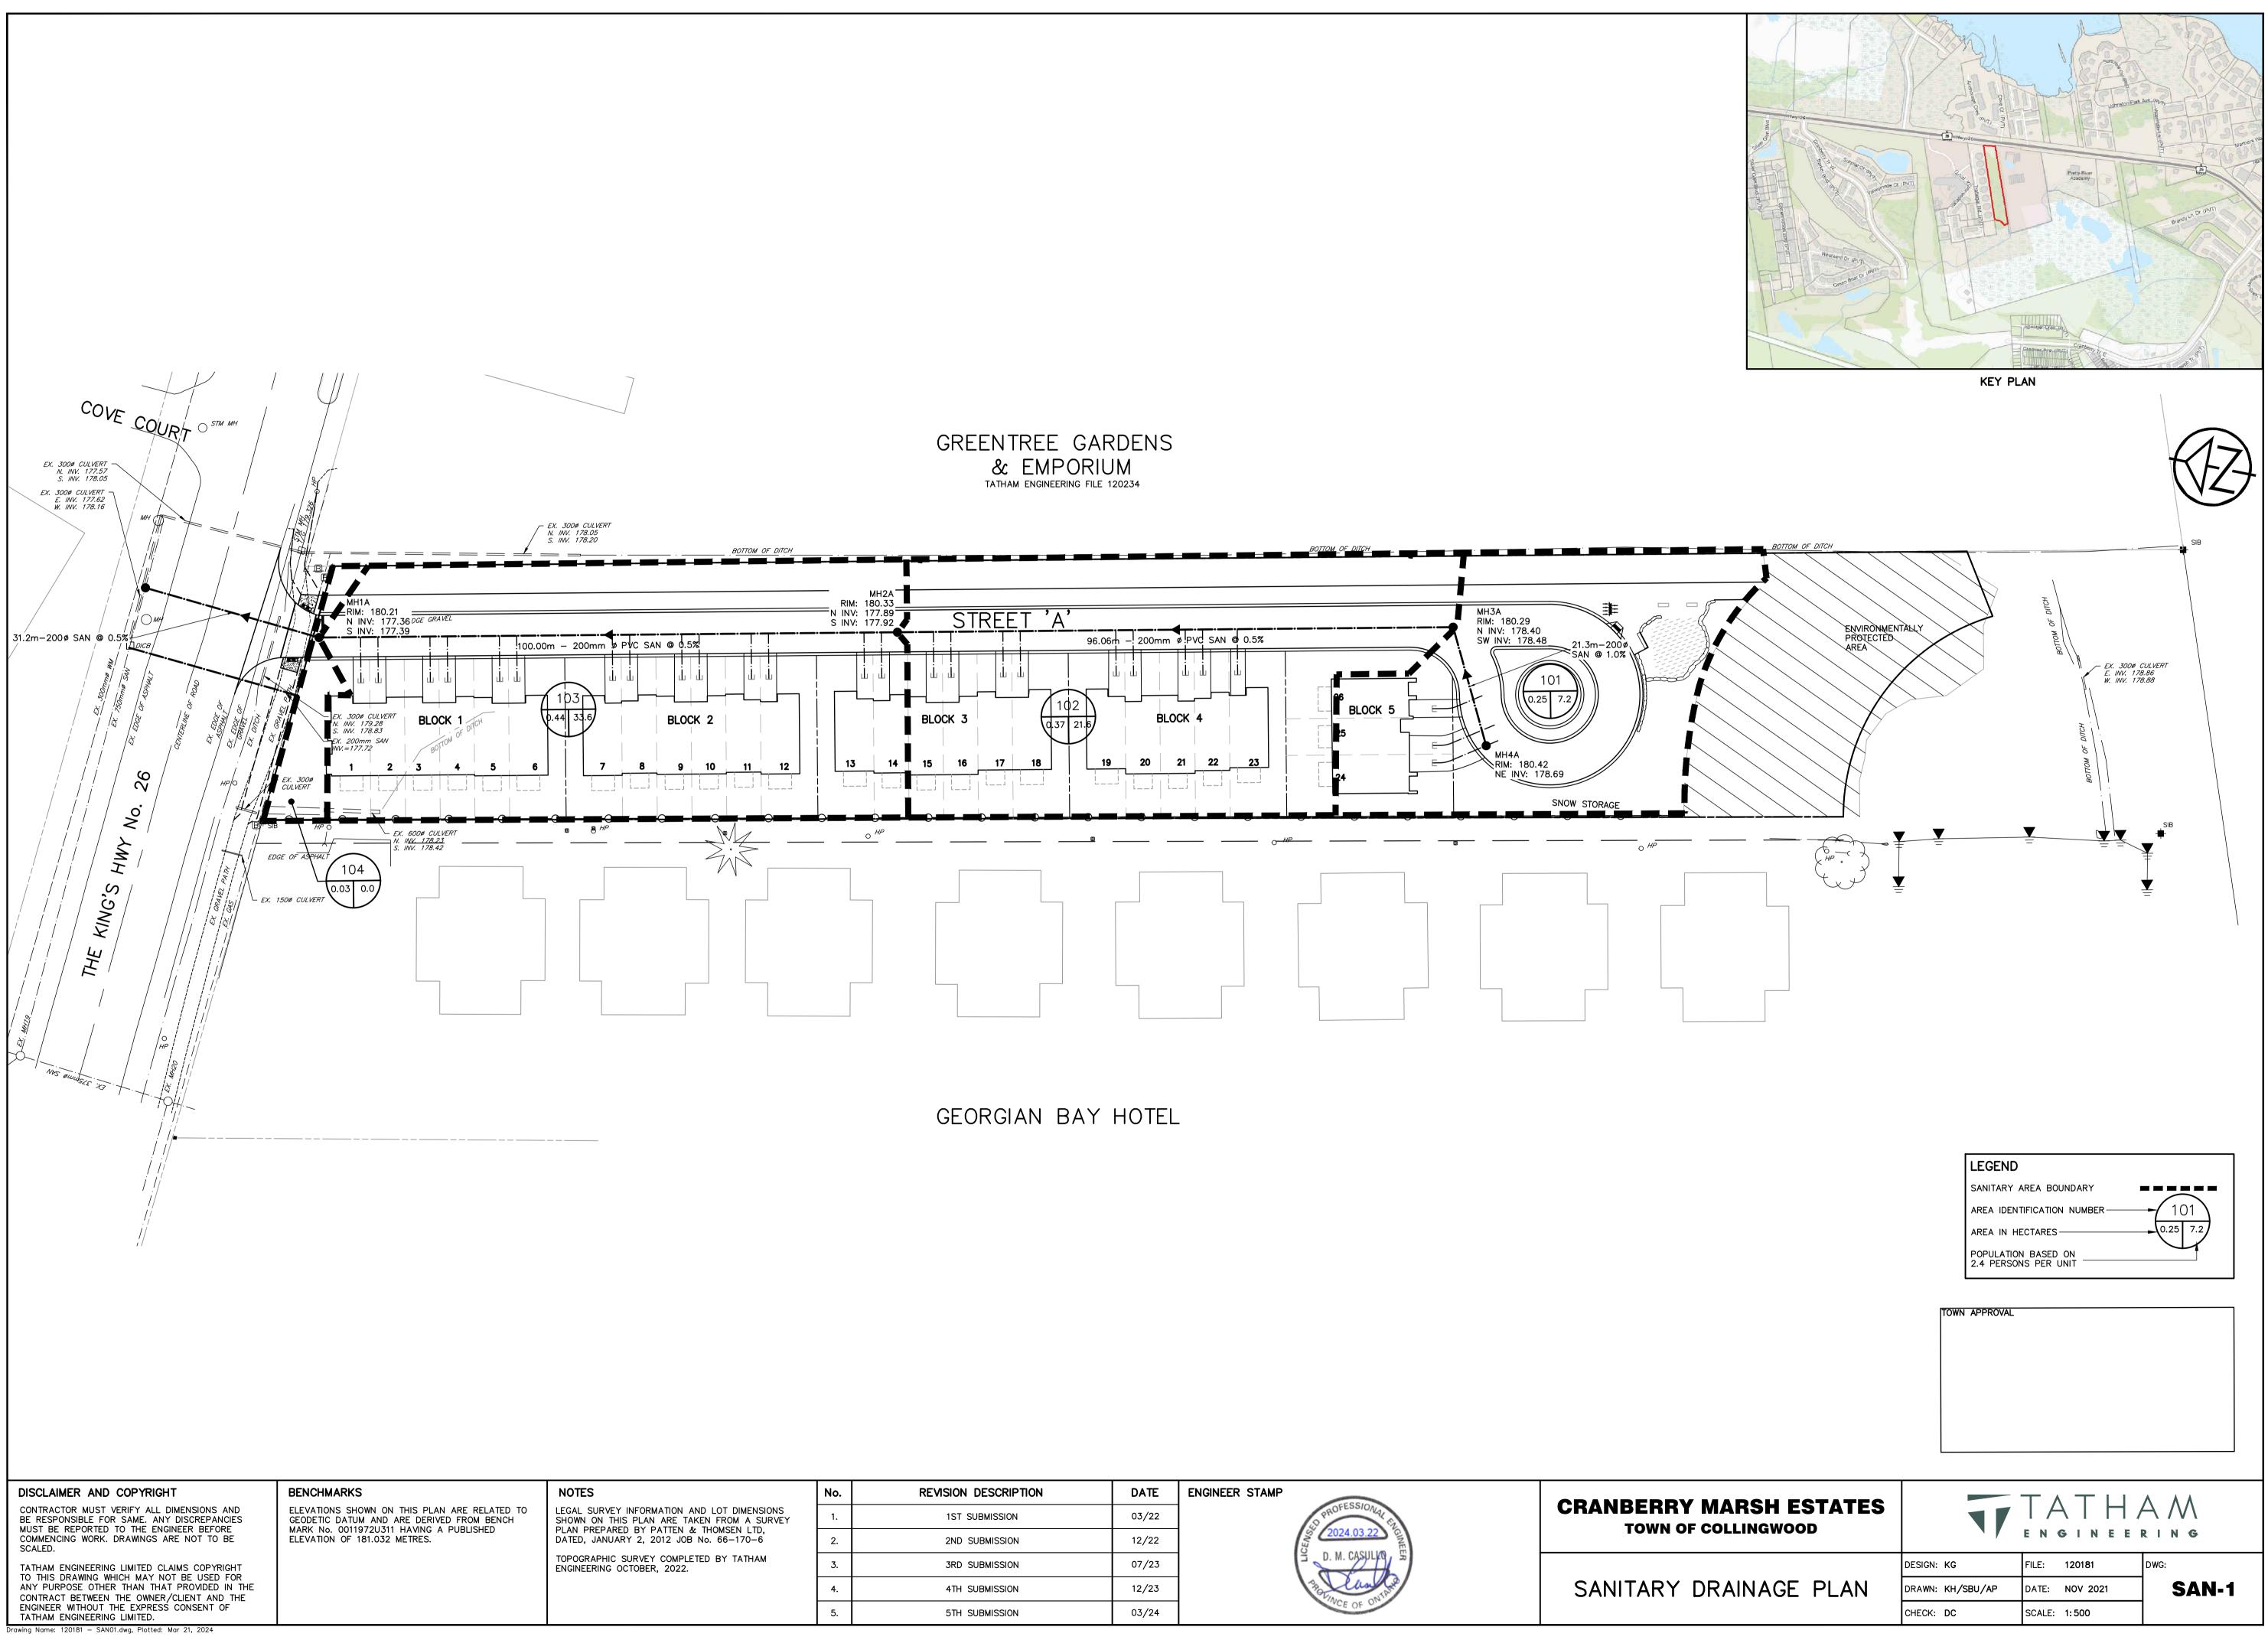

### 2 BLOCK 2 1 : 250

| BLOCK 2                                                                                                 | 2 - AREA & CO                                                                                                                                                                 | OVERAGE                                   |
|---------------------------------------------------------------------------------------------------------|-------------------------------------------------------------------------------------------------------------------------------------------------------------------------------|-------------------------------------------|
| Lot #                                                                                                   | Area                                                                                                                                                                          | LAND USE (%)                              |
|                                                                                                         |                                                                                                                                                                               | · · ·                                     |
| BLOCK 2 (BLDG. AREA)                                                                                    | 543.92 m <sup>2</sup>                                                                                                                                                         | 44.47%                                    |
| BLOCK 2 - LOT 7 YARD                                                                                    | 174.19 m <sup>2</sup>                                                                                                                                                         | 14.24%                                    |
| BLOCK 2 - LOT 8 YARD                                                                                    | 81.81 m <sup>2</sup>                                                                                                                                                          | 6.69%                                     |
| BLOCK 2 - LOT 9 YARD                                                                                    | 82.06 m <sup>2</sup>                                                                                                                                                          | 6.71%                                     |
| BLOCK 2 - LOT 10 YARD                                                                                   | 82.21 m <sup>2</sup>                                                                                                                                                          | 6.72%                                     |
| BLOCK 2 - LOT 11 YARD                                                                                   | 82.55 m <sup>2</sup>                                                                                                                                                          | 6.75%                                     |
| BLOCK 2 - LOT 12 YARD                                                                                   | 176.41 m <sup>2</sup>                                                                                                                                                         | 14.42%                                    |
|                                                                                                         | 1223.16 m <sup>2</sup>                                                                                                                                                        | 100.00%                                   |
| BLOCK 2 - O                                                                                             | Area                                                                                                                                                                          | LAND USE (%                               |
|                                                                                                         |                                                                                                                                                                               |                                           |
| Туре                                                                                                    | Area                                                                                                                                                                          | LAND USE (%                               |
| Type                                                                                                    | Area 132.85 m <sup>2</sup>                                                                                                                                                    | LAND USE (%                               |
| Type<br>I HARDSCAPE<br>2 SOFTSCAPE                                                                      | Area<br>132.85 m <sup>2</sup><br>546.40 m <sup>2</sup>                                                                                                                        | LAND USE (%                               |
| Type<br>HARDSCAPE<br>2 SOFTSCAPE                                                                        | Area 132.85 m <sup>2</sup>                                                                                                                                                    | LAND USE (%                               |
| Type<br>1 HARDSCAPE<br>2 SOFISCAPE<br>3 LOT COVERAGE<br>BLOCK 2 - 1                                     | Area<br>132.85 m <sup>2</sup><br>546.40 m <sup>2</sup><br>543.92 m <sup>2</sup><br>1223.16 m <sup>2</sup><br>LOT AREA                                                         | LAND USE (%<br>10.86%<br>44.67%<br>44.47% |
| Type<br>1 HARDSCAPE<br>2 SOFTSCAPE<br>3 LOT COVERAGE                                                    | Area<br>132.85 m <sup>2</sup><br>546.40 m <sup>2</sup><br>543.92 m <sup>2</sup><br>1223.16 m <sup>2</sup>                                                                     | LAND USE (%<br>10.86%<br>44.67%<br>44.47% |
| Type<br>1 HARDSCAPE<br>2 SOFISCAPE<br>3 LOT COVERAGE<br>BLOCK 2 - 1                                     | Area<br>132.85 m <sup>2</sup><br>546.40 m <sup>2</sup><br>543.92 m <sup>2</sup><br>1223.16 m <sup>2</sup><br>LOT AREA                                                         | LAND USE (%<br>10.86%<br>44.67%<br>44.47% |
| Type<br>1 HARDSCAPE<br>2 SOFTSCAPE<br>3 LOT COVERAGE<br>BLOCK 2 - 1<br>Lot #<br>.ot 7                   | Area<br>132.85 m <sup>2</sup><br>546.40 m <sup>2</sup><br>543.92 m <sup>2</sup><br>1223.16 m <sup>2</sup><br>LOT AREA<br>Area                                                 | LAND USE (%<br>10.86%<br>44.67%<br>44.47% |
| Type<br>HARDSCAPE<br>2 SOFISCAPE<br>3 LOT COVERAGE<br>BLOCK 2 - L<br>Lot #                              | Area 132.85 m <sup>2</sup> 546.40 m <sup>2</sup> 543.92 m <sup>2</sup> 1223.16 m <sup>2</sup> LOT AREA Area 273.25 m <sup>2</sup>                                             | LAND USE (%<br>10.86%<br>44.67%<br>44.47% |
| Type<br>1 HARDSCAPE<br>2 SOFTSCAPE<br>3 LOT COVERAGE<br>BLOCK 2 - 1<br>Lot #                            | Area 132.85 m <sup>2</sup> 546.40 m <sup>2</sup> 543.92 m <sup>2</sup> 1223.16 m <sup>2</sup> LOT AREA Area 273.25 m <sup>2</sup> 168.26 m <sup>2</sup>                       | LAND USE (%<br>10.86%<br>44.67%<br>44.47% |
| Type<br>1 HARDSCAPE<br>2 SOFTSCAPE<br>3 LOT COVERAGE<br>BLOCK 2 - 1<br>Lot #<br>Lot 7<br>Lot 8<br>Lot 9 | Area 132.85 m <sup>2</sup> 546.40 m <sup>2</sup> 543.92 m <sup>2</sup> 1223.16 m <sup>2</sup> LOT AREA Area 273.25 m <sup>2</sup> 168.26 m <sup>2</sup> 168.51 m <sup>2</sup> | LAND USE (%<br>10.86%<br>44.67%<br>44.47% |

|        | LOT 7 AF       | REA                   |        |                                                    |
|--------|----------------|-----------------------|--------|----------------------------------------------------|
| Number | Comments       | Area                  | %      |                                                    |
| Lot 7  | 1 HARDSCAPE    | 22.39 m <sup>2</sup>  | 8.19%  |                                                    |
| Lot 7  | 2 SOFTSCAPE    | 151.80 m <sup>2</sup> | 55.55% | 4.16                                               |
| Lot 7  | 3 LOT COVERAGE | 99.06 m²              | 36.25% | TABLE 4.27.3                                       |
|        | LOT 8 AF       | REA                   |        | 4.28<br>4.28                                       |
| Number | Comments       | Area                  | %      | 4.28                                               |
| Lot 8  | 1 HARDSCAPE    | 21.65 m²              | 12.87% |                                                    |
| Lot 8  | 2 SOFTSCAPE    | 60.16 m²              | 35.75% | 5.3.1                                              |
| Lot 8  | 3 LOT COVERAGE | 86.45 m²              | 51.38% | TABLE 5.15.1                                       |
|        | LOT 9 AF       | REA                   |        | TABLE 5.8.<br>5.6<br>5.3.1                         |
| Number | Comments       | Area                  | %      | 5.4                                                |
| Lot 9  | 1 HARDSCAPE    | 22.40 m <sup>2</sup>  | 13.29% |                                                    |
| Lot 9  | 2 SOFTSCAPE    | 59.66 m²              | 35.40% | <u>(H10) R3-</u>                                   |
| Lot 9  | 3 LOT COVERAGE | 86.45 m²              | 51.30% | 6.5 (R3-3                                          |
|        | LOT 10 A       | REA                   |        | 6.5 (R3-3<br>6.5 (R3-3<br>TABLE 6.3.1<br>6.5 (R3-3 |
| Number | Comments       | Area                  | %      | TABLE 6.3.1<br>TABLE 6.3.1                         |
| Lot 10 | 1 HARDSCAPE    | 22.37 m²              | 13.26% | TABLE 6.3.1                                        |
| Lot 10 | 2 SOFTSCAPE    | 59.85 m²              | 35.48% | TABLE 6.3.1<br>6.5 (R3-3                           |
| Lot 10 | 3 LOT COVERAGE | 86.48 m²              | 51.26% |                                                    |
|        | LOT 11 A       | REA                   |        | TABLE 9.3.1<br>TABLE 9.3.1                         |
| Number | Comments       | Area                  | %      | TABLE 9.3.1<br>TABLE 9.3.1                         |
| Lot 11 | 1 HARDSCAPE    | 21.67 m²              | 12.82% | TABLE 9.3.1<br>TABLE 9.3.1                         |
| Lot 11 | 2 SOFTSCAPE    | 60.89 m²              | 36.03% | TABLE 9.3.1<br>TABLE 9.3.1                         |
| Lot 11 | 3 LOT COVERAGE | 86.45 m²              | 51.15% | TABLE 9.3.1                                        |
|        | LOT 12 A       | REA                   |        | 9.5 (EP-1                                          |
| Number | Comments       | Area                  | %      |                                                    |
| Lot 12 | 1 HARDSCAPE    | 22.37 m²              | 8.12%  |                                                    |
| Lot 12 | 2 SOFTSCAPE    | 154.04 m²             | 55.93% |                                                    |
| Lot 12 | 3 LOT COVERAGE | 99.03 m²              | 35.95% |                                                    |
|        |                |                       |        |                                                    |

| ZONING MATRIX                                                                                         |                                                                                                                                                                                                                                                                                                                                                                                                                                                                                                                                                                                                                                                                                                                                                                                                                                                                                                                                                                                                                                                                                                                                                                                                                                                                                                                                                                                                                                                                                                                                                                                                                                                                                                                                                                                                                                                                                                                                                                                                                                                                                                                                                                                                                                                                                                                   |                                                                                                                                                                                                                                                                                                                                                                                                                                                                                                                                                                                                                                                                                                                                                                                                                                                         |
|-------------------------------------------------------------------------------------------------------|-------------------------------------------------------------------------------------------------------------------------------------------------------------------------------------------------------------------------------------------------------------------------------------------------------------------------------------------------------------------------------------------------------------------------------------------------------------------------------------------------------------------------------------------------------------------------------------------------------------------------------------------------------------------------------------------------------------------------------------------------------------------------------------------------------------------------------------------------------------------------------------------------------------------------------------------------------------------------------------------------------------------------------------------------------------------------------------------------------------------------------------------------------------------------------------------------------------------------------------------------------------------------------------------------------------------------------------------------------------------------------------------------------------------------------------------------------------------------------------------------------------------------------------------------------------------------------------------------------------------------------------------------------------------------------------------------------------------------------------------------------------------------------------------------------------------------------------------------------------------------------------------------------------------------------------------------------------------------------------------------------------------------------------------------------------------------------------------------------------------------------------------------------------------------------------------------------------------------------------------------------------------------------------------------------------------|---------------------------------------------------------------------------------------------------------------------------------------------------------------------------------------------------------------------------------------------------------------------------------------------------------------------------------------------------------------------------------------------------------------------------------------------------------------------------------------------------------------------------------------------------------------------------------------------------------------------------------------------------------------------------------------------------------------------------------------------------------------------------------------------------------------------------------------------------------|
| 4.0 GENERAL PROVISIONS                                                                                | REQUIRED                                                                                                                                                                                                                                                                                                                                                                                                                                                                                                                                                                                                                                                                                                                                                                                                                                                                                                                                                                                                                                                                                                                                                                                                                                                                                                                                                                                                                                                                                                                                                                                                                                                                                                                                                                                                                                                                                                                                                                                                                                                                                                                                                                                                                                                                                                          | PROVIDED                                                                                                                                                                                                                                                                                                                                                                                                                                                                                                                                                                                                                                                                                                                                                                                                                                                |
| SIGHT TRIANGLES (min)                                                                                 | 6.0m                                                                                                                                                                                                                                                                                                                                                                                                                                                                                                                                                                                                                                                                                                                                                                                                                                                                                                                                                                                                                                                                                                                                                                                                                                                                                                                                                                                                                                                                                                                                                                                                                                                                                                                                                                                                                                                                                                                                                                                                                                                                                                                                                                                                                                                                                                              | n/a                                                                                                                                                                                                                                                                                                                                                                                                                                                                                                                                                                                                                                                                                                                                                                                                                                                     |
| INCREASED YARDS ABUTTING ROADS<br>ALONG HWY 26 WEST                                                   | 40.0m ROW<br>20.0m CL SETBACK                                                                                                                                                                                                                                                                                                                                                                                                                                                                                                                                                                                                                                                                                                                                                                                                                                                                                                                                                                                                                                                                                                                                                                                                                                                                                                                                                                                                                                                                                                                                                                                                                                                                                                                                                                                                                                                                                                                                                                                                                                                                                                                                                                                                                                                                                     | n/a                                                                                                                                                                                                                                                                                                                                                                                                                                                                                                                                                                                                                                                                                                                                                                                                                                                     |
| ARCHITECTURAL ELEMENTS (max)<br>UNENCLOSED PORCH/STEPS (max)<br>UNENCLOSED PORCH IN A REAR YARD (max) | 0.6m (any yard)<br>1.5m, but not closer than 1.2m<br>3.0m                                                                                                                                                                                                                                                                                                                                                                                                                                                                                                                                                                                                                                                                                                                                                                                                                                                                                                                                                                                                                                                                                                                                                                                                                                                                                                                                                                                                                                                                                                                                                                                                                                                                                                                                                                                                                                                                                                                                                                                                                                                                                                                                                                                                                                                         | n/a<br>n/a<br>2.03m-2.55m                                                                                                                                                                                                                                                                                                                                                                                                                                                                                                                                                                                                                                                                                                                                                                                                                               |
| SECTION 5.0 PARKING & LOADING PROVISION                                                               | <u>vs</u>                                                                                                                                                                                                                                                                                                                                                                                                                                                                                                                                                                                                                                                                                                                                                                                                                                                                                                                                                                                                                                                                                                                                                                                                                                                                                                                                                                                                                                                                                                                                                                                                                                                                                                                                                                                                                                                                                                                                                                                                                                                                                                                                                                                                                                                                                                         |                                                                                                                                                                                                                                                                                                                                                                                                                                                                                                                                                                                                                                                                                                                                                                                                                                                         |
|                                                                                                       | 50% of yard for driveway                                                                                                                                                                                                                                                                                                                                                                                                                                                                                                                                                                                                                                                                                                                                                                                                                                                                                                                                                                                                                                                                                                                                                                                                                                                                                                                                                                                                                                                                                                                                                                                                                                                                                                                                                                                                                                                                                                                                                                                                                                                                                                                                                                                                                                                                                          | 2.83m<br>2<br>2.8m x 6.0m<br>2.83m<br>8.2m<br>n/a                                                                                                                                                                                                                                                                                                                                                                                                                                                                                                                                                                                                                                                                                                                                                                                                       |
| SECTION 6.0 RESIDENTIAL ZONES                                                                         |                                                                                                                                                                                                                                                                                                                                                                                                                                                                                                                                                                                                                                                                                                                                                                                                                                                                                                                                                                                                                                                                                                                                                                                                                                                                                                                                                                                                                                                                                                                                                                                                                                                                                                                                                                                                                                                                                                                                                                                                                                                                                                                                                                                                                                                                                                                   |                                                                                                                                                                                                                                                                                                                                                                                                                                                                                                                                                                                                                                                                                                                                                                                                                                                         |
| PERMITTED USE                                                                                         | TOWNHOUSE                                                                                                                                                                                                                                                                                                                                                                                                                                                                                                                                                                                                                                                                                                                                                                                                                                                                                                                                                                                                                                                                                                                                                                                                                                                                                                                                                                                                                                                                                                                                                                                                                                                                                                                                                                                                                                                                                                                                                                                                                                                                                                                                                                                                                                                                                                         | <u>(H10) R3-34</u>                                                                                                                                                                                                                                                                                                                                                                                                                                                                                                                                                                                                                                                                                                                                                                                                                                      |
| INT. SIDE YARD (min)                                                                                  | 3.0m                                                                                                                                                                                                                                                                                                                                                                                                                                                                                                                                                                                                                                                                                                                                                                                                                                                                                                                                                                                                                                                                                                                                                                                                                                                                                                                                                                                                                                                                                                                                                                                                                                                                                                                                                                                                                                                                                                                                                                                                                                                                                                                                                                                                                                                                                                              | 168.26m <sup>2</sup> - 275.44m <sup>2</sup><br>6.0m - 9.76m<br>7.55m - 7.90m<br>7.55m - 7.85m<br>3.05m<br>n/a<br>35.95% - 51.83%<br>35.40% - 55.93%<br>11.96m (estimated)<br>5.0m                                                                                                                                                                                                                                                                                                                                                                                                                                                                                                                                                                                                                                                                       |
| SECTION 9.0 ENVIRONMENTAL ZONES                                                                       |                                                                                                                                                                                                                                                                                                                                                                                                                                                                                                                                                                                                                                                                                                                                                                                                                                                                                                                                                                                                                                                                                                                                                                                                                                                                                                                                                                                                                                                                                                                                                                                                                                                                                                                                                                                                                                                                                                                                                                                                                                                                                                                                                                                                                                                                                                                   |                                                                                                                                                                                                                                                                                                                                                                                                                                                                                                                                                                                                                                                                                                                                                                                                                                                         |
| LANDSCAPE OPEN SPACE(min)                                                                             | nil<br>nil<br>3.0m<br>3.0m<br>3.0m<br>1.0%<br>80%<br>12.0m<br>WALKING TRAILS                                                                                                                                                                                                                                                                                                                                                                                                                                                                                                                                                                                                                                                                                                                                                                                                                                                                                                                                                                                                                                                                                                                                                                                                                                                                                                                                                                                                                                                                                                                                                                                                                                                                                                                                                                                                                                                                                                                                                                                                                                                                                                                                                                                                                                      | nil<br>nil<br>nil<br>nil<br>nil<br>nil<br>nil<br>nil                                                                                                                                                                                                                                                                                                                                                                                                                                                                                                                                                                                                                                                                                                                                                                                                    |
|                                                                                                       | SIGHT TRIANGLES (min)<br>INCREASED YARDS ABUTTING ROADS<br>ALONG HWY 26 WEST<br>ARCHITECTURAL ELEMENTS (max)<br>UNENCLOSED PORCH/STEPS (max)<br>UNENCLOSED PORCH IN A REAR YARD (max)<br>SECTION 5.0 PARKING & LOADING PROVISION<br>ENTRANCE WIDTH(max)<br>whichever is less<br>NUMBER OF PARKING SPACES<br>PARKING SPACES SIZE<br>DRIVEWAY WIDTH (max)<br>ENTRANCE ROAD WIDTH (min)<br>ENTRANCE ROAD WIDTH (min)<br>ENTRANCE SETBACK (min)<br>SECTION 5.0 RESIDENTIAL ZONES<br>PERWITTED USE<br>LOT AREA (min.)<br>LOT FRONTAGE (min)<br>REAR YARD (min)<br>ENT. SIDE YARD (min)<br>EXT. SIDE YARD (min)<br>INT. SIDE YARD (min)<br>EXT. SIDE YARD (min)<br>INT. SIDE YARD (min)<br>EXT. | SIGHT TRIANGLES (min)6.0mINCREASED YARDS ABUTTING ROADS<br>ALONG HWY 26 WEST20.0m CL SETBACKARCHTECTURAL ELEMENTS (max)0.6m (any yard)UNENCLOSED PORCH/STEPS (max)1.5m, but not closer than 1.2mUNENCLOSED PORCH IN A REAR YARD (max)3.0mSECTION 5.0 PARKING & LOADING PROVISIONSECTION 5.0 PARKING & LOADING PROVISIONPARKING SPACES2.0/WITPARKING SPACE (min)7.5mPARKING SPACE (min)PARKING SPACE (min)7.5mPARKING SPACE (min)SUTON 6.0 ERSIDENTIAL ZONESLOT AREA (min) |