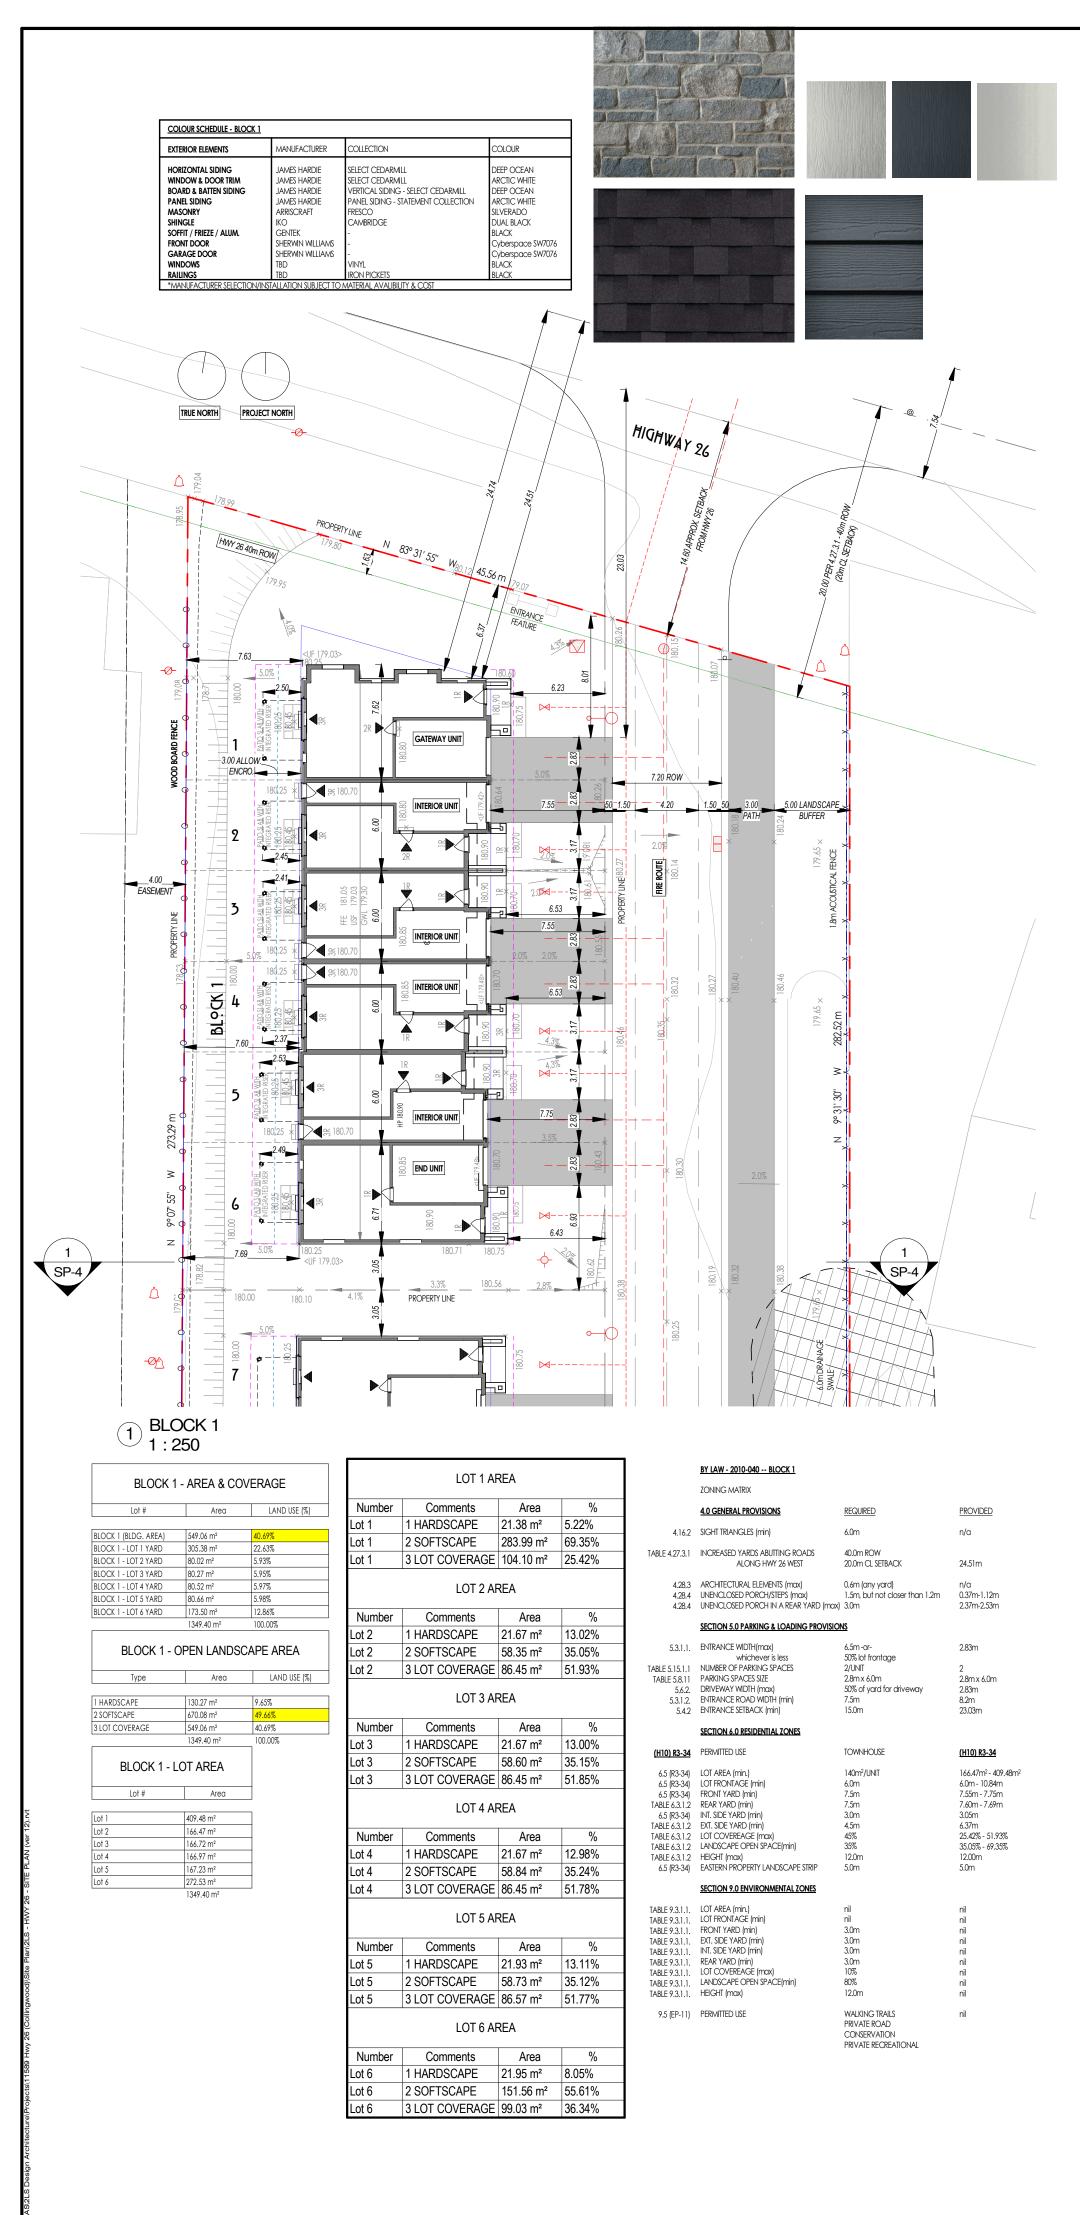

### 2 BLOCK 2 1 : 250

| BLOCK 2                                                                                                 | 2 - AREA & CO                                                                                                                                                                 | OVERAGE                                   |
|---------------------------------------------------------------------------------------------------------|-------------------------------------------------------------------------------------------------------------------------------------------------------------------------------|-------------------------------------------|
| Lot #                                                                                                   | Area                                                                                                                                                                          | LAND USE (%)                              |
|                                                                                                         |                                                                                                                                                                               | · · ·                                     |
| BLOCK 2 (BLDG. AREA)                                                                                    | 543.92 m <sup>2</sup>                                                                                                                                                         | 44.47%                                    |
| BLOCK 2 - LOT 7 YARD                                                                                    | 174.19 m <sup>2</sup>                                                                                                                                                         | 14.24%                                    |
| BLOCK 2 - LOT 8 YARD                                                                                    | 81.81 m <sup>2</sup>                                                                                                                                                          | 6.69%                                     |
| BLOCK 2 - LOT 9 YARD                                                                                    | 82.06 m <sup>2</sup>                                                                                                                                                          | 6.71%                                     |
| BLOCK 2 - LOT 10 YARD                                                                                   | 82.21 m <sup>2</sup>                                                                                                                                                          | 6.72%                                     |
| BLOCK 2 - LOT 11 YARD                                                                                   | 82.55 m <sup>2</sup>                                                                                                                                                          | 6.75%                                     |
| BLOCK 2 - LOT 12 YARD                                                                                   | 176.41 m <sup>2</sup>                                                                                                                                                         | 14.42%                                    |
|                                                                                                         | 1223.16 m <sup>2</sup>                                                                                                                                                        | 100.00%                                   |
| BLOCK 2 - O                                                                                             | Area                                                                                                                                                                          | LAND USE (%                               |
|                                                                                                         |                                                                                                                                                                               |                                           |
| Туре                                                                                                    | Area                                                                                                                                                                          | LAND USE (%                               |
| Type                                                                                                    | Area 132.85 m <sup>2</sup>                                                                                                                                                    | LAND USE (%                               |
| Type<br>I HARDSCAPE<br>2 SOFTSCAPE                                                                      | Area<br>132.85 m <sup>2</sup><br>546.40 m <sup>2</sup>                                                                                                                        | LAND USE (%                               |
| Type<br>HARDSCAPE<br>2 SOFTSCAPE                                                                        | Area 132.85 m <sup>2</sup>                                                                                                                                                    | LAND USE (%                               |
| Type<br>1 HARDSCAPE<br>2 SOFISCAPE<br>3 LOT COVERAGE<br>BLOCK 2 - 1                                     | Area<br>132.85 m <sup>2</sup><br>546.40 m <sup>2</sup><br>543.92 m <sup>2</sup><br>1223.16 m <sup>2</sup><br>LOT AREA                                                         | LAND USE (%<br>10.86%<br>44.67%<br>44.47% |
| Type<br>1 HARDSCAPE<br>2 SOFTSCAPE<br>3 LOT COVERAGE                                                    | Area<br>132.85 m <sup>2</sup><br>546.40 m <sup>2</sup><br>543.92 m <sup>2</sup><br>1223.16 m <sup>2</sup>                                                                     | LAND USE (%<br>10.86%<br>44.67%<br>44.47% |
| Type<br>1 HARDSCAPE<br>2 SOFISCAPE<br>3 LOT COVERAGE<br>BLOCK 2 - 1                                     | Area<br>132.85 m <sup>2</sup><br>546.40 m <sup>2</sup><br>543.92 m <sup>2</sup><br>1223.16 m <sup>2</sup><br>LOT AREA                                                         | LAND USE (%<br>10.86%<br>44.67%<br>44.47% |
| Type<br>1 HARDSCAPE<br>2 SOFTSCAPE<br>3 LOT COVERAGE<br>BLOCK 2 - 1<br>Lot #<br>.ot 7                   | Area<br>132.85 m <sup>2</sup><br>546.40 m <sup>2</sup><br>543.92 m <sup>2</sup><br>1223.16 m <sup>2</sup><br>LOT AREA<br>Area                                                 | LAND USE (%<br>10.86%<br>44.67%<br>44.47% |
| Type<br>HARDSCAPE<br>2 SOFISCAPE<br>3 LOT COVERAGE<br>BLOCK 2 - L<br>Lot #                              | Area 132.85 m <sup>2</sup> 546.40 m <sup>2</sup> 543.92 m <sup>2</sup> 1223.16 m <sup>2</sup> LOT AREA Area 273.25 m <sup>2</sup>                                             | LAND USE (%<br>10.86%<br>44.67%<br>44.47% |
| Type<br>1 HARDSCAPE<br>2 SOFTSCAPE<br>3 LOT COVERAGE<br>BLOCK 2 - 1<br>Lot #                            | Area 132.85 m <sup>2</sup> 546.40 m <sup>2</sup> 543.92 m <sup>2</sup> 1223.16 m <sup>2</sup> LOT AREA Area 273.25 m <sup>2</sup> 168.26 m <sup>2</sup>                       | LAND USE (%<br>10.86%<br>44.67%<br>44.47% |
| Type<br>1 HARDSCAPE<br>2 SOFTSCAPE<br>3 LOT COVERAGE<br>BLOCK 2 - 1<br>Lot #<br>Lot 7<br>Lot 8<br>Lot 9 | Area 132.85 m <sup>2</sup> 546.40 m <sup>2</sup> 543.92 m <sup>2</sup> 1223.16 m <sup>2</sup> LOT AREA Area 273.25 m <sup>2</sup> 168.26 m <sup>2</sup> 168.51 m <sup>2</sup> | LAND USE (%<br>10.86%<br>44.67%<br>44.47% |

|        | LOT 7 AF       | REA                   |        |                                                    |
|--------|----------------|-----------------------|--------|----------------------------------------------------|
| Number | Comments       | Area                  | %      |                                                    |
| Lot 7  | 1 HARDSCAPE    | 22.39 m <sup>2</sup>  | 8.19%  |                                                    |
| Lot 7  | 2 SOFTSCAPE    | 151.80 m <sup>2</sup> | 55.55% | 4.16                                               |
| Lot 7  | 3 LOT COVERAGE | 99.06 m²              | 36.25% | TABLE 4.27.3                                       |
|        | LOT 8 AF       | REA                   |        | 4.28<br>4.28                                       |
| Number | Comments       | Area                  | %      | 4.28                                               |
| Lot 8  | 1 HARDSCAPE    | 21.65 m²              | 12.87% |                                                    |
| Lot 8  | 2 SOFTSCAPE    | 60.16 m²              | 35.75% | 5.3.1                                              |
| Lot 8  | 3 LOT COVERAGE | 86.45 m²              | 51.38% | TABLE 5.15.1                                       |
|        | LOT 9 AF       | REA                   |        | TABLE 5.8.<br>5.6<br>5.3.1                         |
| Number | Comments       | Area                  | %      | 5.4                                                |
| Lot 9  | 1 HARDSCAPE    | 22.40 m <sup>2</sup>  | 13.29% |                                                    |
| Lot 9  | 2 SOFTSCAPE    | 59.66 m²              | 35.40% | <u>(H10) R3-</u>                                   |
| Lot 9  | 3 LOT COVERAGE | 86.45 m²              | 51.30% | 6.5 (R3-3                                          |
|        | LOT 10 A       | REA                   |        | 6.5 (R3-3<br>6.5 (R3-3<br>TABLE 6.3.1<br>6.5 (R3-3 |
| Number | Comments       | Area                  | %      | TABLE 6.3.1<br>TABLE 6.3.1                         |
| Lot 10 | 1 HARDSCAPE    | 22.37 m²              | 13.26% | TABLE 6.3.1                                        |
| Lot 10 | 2 SOFTSCAPE    | 59.85 m²              | 35.48% | TABLE 6.3.1<br>6.5 (R3-3                           |
| Lot 10 | 3 LOT COVERAGE | 86.48 m²              | 51.26% |                                                    |
|        | LOT 11 A       | REA                   |        | TABLE 9.3.1<br>TABLE 9.3.1                         |
| Number | Comments       | Area                  | %      | TABLE 9.3.1<br>TABLE 9.3.1                         |
| Lot 11 | 1 HARDSCAPE    | 21.67 m²              | 12.82% | TABLE 9.3.1<br>TABLE 9.3.1                         |
| Lot 11 | 2 SOFTSCAPE    | 60.89 m²              | 36.03% | TABLE 9.3.1<br>TABLE 9.3.1                         |
| Lot 11 | 3 LOT COVERAGE | 86.45 m²              | 51.15% | TABLE 9.3.1                                        |
|        | LOT 12 A       | REA                   |        | 9.5 (EP-1                                          |
| Number | Comments       | Area                  | %      |                                                    |
| Lot 12 | 1 HARDSCAPE    | 22.37 m²              | 8.12%  |                                                    |
| Lot 12 | 2 SOFTSCAPE    | 154.04 m²             | 55.93% |                                                    |
| Lot 12 | 3 LOT COVERAGE | 99.03 m²              | 35.95% |                                                    |
|        |                |                       |        |                                                    |

| ZONING MATRIX                                                                                         |                                                                                                                                                                                                                                                                                                                                                                                                                                                                                                                                                                                                                                                                                                                                                                                                                                                                                                                                                                                                                                                                                                                                                                                                                                                                                                                                                                                                                                                                                                                                                                                                                                                                                                                                                                                                                                                                                                                                                                                                                                                                                                                                                                                                                                                                                                                   |                                                                                                                                                                                                                                                                                                                                                                                                                                                                                                                                                                                                                                                                                                                                                                                                                                                         |
|-------------------------------------------------------------------------------------------------------|-------------------------------------------------------------------------------------------------------------------------------------------------------------------------------------------------------------------------------------------------------------------------------------------------------------------------------------------------------------------------------------------------------------------------------------------------------------------------------------------------------------------------------------------------------------------------------------------------------------------------------------------------------------------------------------------------------------------------------------------------------------------------------------------------------------------------------------------------------------------------------------------------------------------------------------------------------------------------------------------------------------------------------------------------------------------------------------------------------------------------------------------------------------------------------------------------------------------------------------------------------------------------------------------------------------------------------------------------------------------------------------------------------------------------------------------------------------------------------------------------------------------------------------------------------------------------------------------------------------------------------------------------------------------------------------------------------------------------------------------------------------------------------------------------------------------------------------------------------------------------------------------------------------------------------------------------------------------------------------------------------------------------------------------------------------------------------------------------------------------------------------------------------------------------------------------------------------------------------------------------------------------------------------------------------------------|---------------------------------------------------------------------------------------------------------------------------------------------------------------------------------------------------------------------------------------------------------------------------------------------------------------------------------------------------------------------------------------------------------------------------------------------------------------------------------------------------------------------------------------------------------------------------------------------------------------------------------------------------------------------------------------------------------------------------------------------------------------------------------------------------------------------------------------------------------|
| 4.0 GENERAL PROVISIONS                                                                                | REQUIRED                                                                                                                                                                                                                                                                                                                                                                                                                                                                                                                                                                                                                                                                                                                                                                                                                                                                                                                                                                                                                                                                                                                                                                                                                                                                                                                                                                                                                                                                                                                                                                                                                                                                                                                                                                                                                                                                                                                                                                                                                                                                                                                                                                                                                                                                                                          | PROVIDED                                                                                                                                                                                                                                                                                                                                                                                                                                                                                                                                                                                                                                                                                                                                                                                                                                                |
| SIGHT TRIANGLES (min)                                                                                 | 6.0m                                                                                                                                                                                                                                                                                                                                                                                                                                                                                                                                                                                                                                                                                                                                                                                                                                                                                                                                                                                                                                                                                                                                                                                                                                                                                                                                                                                                                                                                                                                                                                                                                                                                                                                                                                                                                                                                                                                                                                                                                                                                                                                                                                                                                                                                                                              | n/a                                                                                                                                                                                                                                                                                                                                                                                                                                                                                                                                                                                                                                                                                                                                                                                                                                                     |
| INCREASED YARDS ABUTTING ROADS<br>ALONG HWY 26 WEST                                                   | 40.0m ROW<br>20.0m CL SETBACK                                                                                                                                                                                                                                                                                                                                                                                                                                                                                                                                                                                                                                                                                                                                                                                                                                                                                                                                                                                                                                                                                                                                                                                                                                                                                                                                                                                                                                                                                                                                                                                                                                                                                                                                                                                                                                                                                                                                                                                                                                                                                                                                                                                                                                                                                     | n/a                                                                                                                                                                                                                                                                                                                                                                                                                                                                                                                                                                                                                                                                                                                                                                                                                                                     |
| ARCHITECTURAL ELEMENTS (max)<br>UNENCLOSED PORCH/STEPS (max)<br>UNENCLOSED PORCH IN A REAR YARD (max) | 0.6m (any yard)<br>1.5m, but not closer than 1.2m<br>3.0m                                                                                                                                                                                                                                                                                                                                                                                                                                                                                                                                                                                                                                                                                                                                                                                                                                                                                                                                                                                                                                                                                                                                                                                                                                                                                                                                                                                                                                                                                                                                                                                                                                                                                                                                                                                                                                                                                                                                                                                                                                                                                                                                                                                                                                                         | n/a<br>n/a<br>2.03m-2.55m                                                                                                                                                                                                                                                                                                                                                                                                                                                                                                                                                                                                                                                                                                                                                                                                                               |
| SECTION 5.0 PARKING & LOADING PROVISION                                                               | <u>vs</u>                                                                                                                                                                                                                                                                                                                                                                                                                                                                                                                                                                                                                                                                                                                                                                                                                                                                                                                                                                                                                                                                                                                                                                                                                                                                                                                                                                                                                                                                                                                                                                                                                                                                                                                                                                                                                                                                                                                                                                                                                                                                                                                                                                                                                                                                                                         |                                                                                                                                                                                                                                                                                                                                                                                                                                                                                                                                                                                                                                                                                                                                                                                                                                                         |
|                                                                                                       | 50% of yard for driveway                                                                                                                                                                                                                                                                                                                                                                                                                                                                                                                                                                                                                                                                                                                                                                                                                                                                                                                                                                                                                                                                                                                                                                                                                                                                                                                                                                                                                                                                                                                                                                                                                                                                                                                                                                                                                                                                                                                                                                                                                                                                                                                                                                                                                                                                                          | 2.83m<br>2<br>2.8m x 6.0m<br>2.83m<br>8.2m<br>n/a                                                                                                                                                                                                                                                                                                                                                                                                                                                                                                                                                                                                                                                                                                                                                                                                       |
| SECTION 6.0 RESIDENTIAL ZONES                                                                         |                                                                                                                                                                                                                                                                                                                                                                                                                                                                                                                                                                                                                                                                                                                                                                                                                                                                                                                                                                                                                                                                                                                                                                                                                                                                                                                                                                                                                                                                                                                                                                                                                                                                                                                                                                                                                                                                                                                                                                                                                                                                                                                                                                                                                                                                                                                   |                                                                                                                                                                                                                                                                                                                                                                                                                                                                                                                                                                                                                                                                                                                                                                                                                                                         |
| PERMITTED USE                                                                                         | TOWNHOUSE                                                                                                                                                                                                                                                                                                                                                                                                                                                                                                                                                                                                                                                                                                                                                                                                                                                                                                                                                                                                                                                                                                                                                                                                                                                                                                                                                                                                                                                                                                                                                                                                                                                                                                                                                                                                                                                                                                                                                                                                                                                                                                                                                                                                                                                                                                         | <u>(H10) R3-34</u>                                                                                                                                                                                                                                                                                                                                                                                                                                                                                                                                                                                                                                                                                                                                                                                                                                      |
| INT. SIDE YARD (min)                                                                                  | 3.0m                                                                                                                                                                                                                                                                                                                                                                                                                                                                                                                                                                                                                                                                                                                                                                                                                                                                                                                                                                                                                                                                                                                                                                                                                                                                                                                                                                                                                                                                                                                                                                                                                                                                                                                                                                                                                                                                                                                                                                                                                                                                                                                                                                                                                                                                                                              | 168.26m <sup>2</sup> - 275.44m <sup>2</sup><br>6.0m - 9.76m<br>7.55m - 7.90m<br>7.55m - 7.85m<br>3.05m<br>n/a<br>35.95% - 51.83%<br>35.40% - 55.93%<br>11.96m (estimated)<br>5.0m                                                                                                                                                                                                                                                                                                                                                                                                                                                                                                                                                                                                                                                                       |
| SECTION 9.0 ENVIRONMENTAL ZONES                                                                       |                                                                                                                                                                                                                                                                                                                                                                                                                                                                                                                                                                                                                                                                                                                                                                                                                                                                                                                                                                                                                                                                                                                                                                                                                                                                                                                                                                                                                                                                                                                                                                                                                                                                                                                                                                                                                                                                                                                                                                                                                                                                                                                                                                                                                                                                                                                   |                                                                                                                                                                                                                                                                                                                                                                                                                                                                                                                                                                                                                                                                                                                                                                                                                                                         |
| LANDSCAPE OPEN SPACE(min)                                                                             | nil<br>nil<br>3.0m<br>3.0m<br>3.0m<br>1.0%<br>80%<br>12.0m<br>WALKING TRAILS                                                                                                                                                                                                                                                                                                                                                                                                                                                                                                                                                                                                                                                                                                                                                                                                                                                                                                                                                                                                                                                                                                                                                                                                                                                                                                                                                                                                                                                                                                                                                                                                                                                                                                                                                                                                                                                                                                                                                                                                                                                                                                                                                                                                                                      | nil<br>nil<br>nil<br>nil<br>nil<br>nil<br>nil<br>nil                                                                                                                                                                                                                                                                                                                                                                                                                                                                                                                                                                                                                                                                                                                                                                                                    |
|                                                                                                       | SIGHT TRIANGLES (min)<br>INCREASED YARDS ABUTTING ROADS<br>ALONG HWY 26 WEST<br>ARCHITECTURAL ELEMENTS (max)<br>UNENCLOSED PORCH/STEPS (max)<br>UNENCLOSED PORCH IN A REAR YARD (max)<br>SECTION 5.0 PARKING & LOADING PROVISION<br>ENTRANCE WIDTH(max)<br>whichever is less<br>NUMBER OF PARKING SPACES<br>PARKING SPACES SIZE<br>DRIVEWAY WIDTH (max)<br>ENTRANCE ROAD WIDTH (min)<br>ENTRANCE ROAD WIDTH (min)<br>ENTRANCE SETBACK (min)<br>SECTION 5.0 RESIDENTIAL ZONES<br>PERWITTED USE<br>LOT AREA (min.)<br>LOT FRONTAGE (min)<br>REAR YARD (min)<br>ENT. SIDE YARD (min)<br>EXT. SIDE YARD (min)<br>INT. SIDE YARD (min)<br>EXT. SIDE YARD (min)<br>INT. SIDE YARD (min)<br>EXT. | SIGHT TRIANGLES (min)6.0mINCREASED YARDS ABUTTING ROADS<br>ALONG HWY 26 WEST20.0m CL SETBACKARCHTECTURAL ELEMENTS (max)0.6m (any yard)UNENCLOSED PORCH/STEPS (max)1.5m, but not closer than 1.2mUNENCLOSED PORCH IN A REAR YARD (max)3.0mSECTION 5.0 PARKING & LOADING PROVISIONSECTION 5.0 PARKING & LOADING PROVISIONPARKING SPACES2.0/WITPARKING SPACE (min)7.5mPARKING SPACE (min)PARKING SPACE (min)7.5mPARKING SPACE (min)SUTON 6.0 ERSIDENTIAL ZONESLOT AREA (min) |