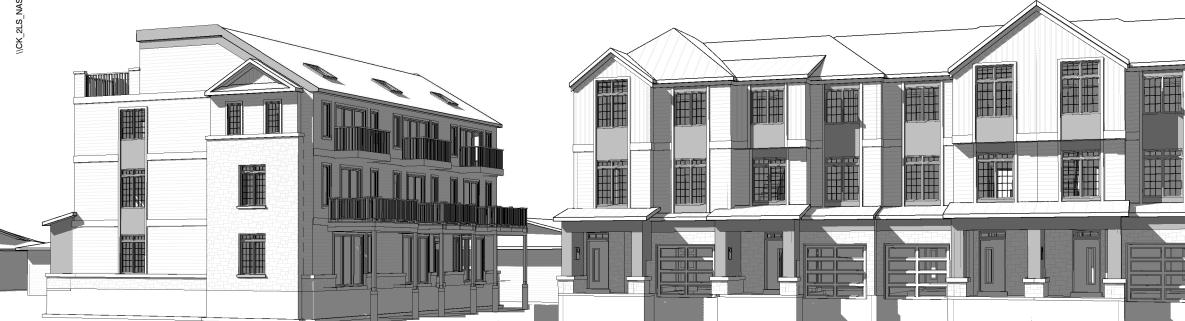

ust be reported to and clarified by the landscape architect before commencing work. All drawings, specifications, details, digital information, etc., prepared by the landscape architect are instruments of service and as such are his property and must be returned at his request.



## 11589 HIGHWAY 26 CRANBERRY MARSH ESTATES HIGHWAY 26

TOWN OF COLLINGWOOD

CRANBERRY MARSH ESTATES

drawing

NTS

project

## LANDSCAPE DETAILS

| date OCT 20 , 2021 | drawn NH               |
|--------------------|------------------------|
| scale* AS SHOWN    | file 3523 D2 V4-231012 |
| direction          | project no.            |
|                    | 3523                   |
|                    | sheet no.<br>D-2       |

\*NOTED SCALE IS APPLICABLE ONLY WHEN PRINTED ON ARCH D (24"x36") SIZE SHEET







**BLOCK 4 & 5 - FRONT** 











BLOCK 5 - FRONT @ STREET

|   | 7 | -                                                                | -                     |
|---|---|------------------------------------------------------------------|-----------------------|
|   | 6 | -                                                                | -                     |
|   | 5 | ISSUED FOR SITE PLAN<br>APPROVAL                                 | 2024-03-22            |
| _ | 4 | ISSUED FOR SITE PLAN<br>APPROVAL                                 | 2023-12-05            |
|   | 3 | ISSUED FOR SITE PLAN<br>APPROVAL                                 | 2023-07-25            |
|   | 2 | ISSUED FOR SITE PLAN<br>APPROVAL                                 | 2022-11-29            |
|   | 1 | ISSUED FOR SITE PLA