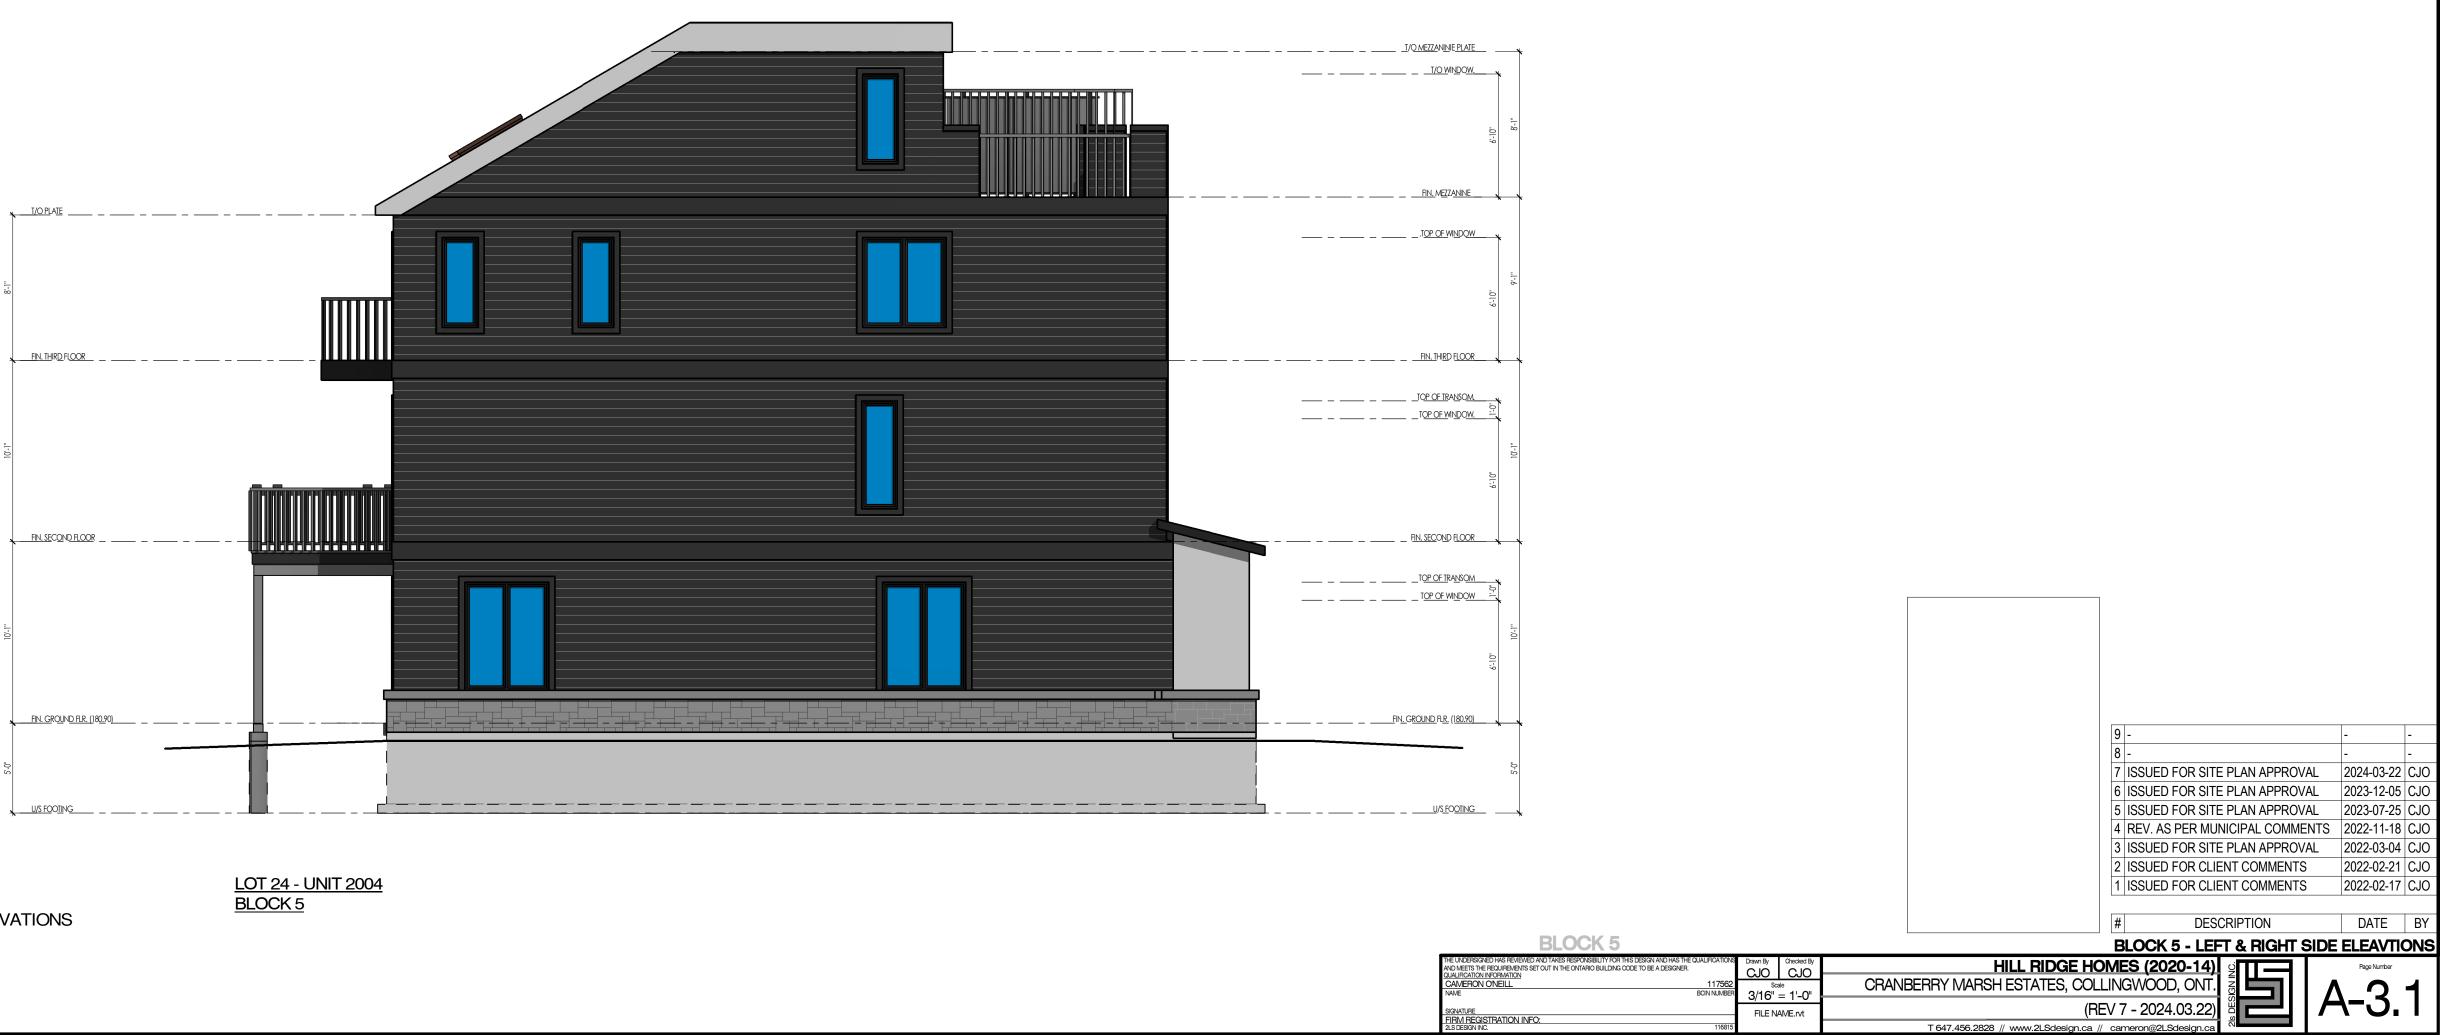

03-22 APPROVAL 4 ISSUED FOR SITE PLAN 2023-12-05 APPROVAL 3 ISSUED FOR SITE PLAN 2023-07-25 APPROVAL 2 ISSUED FOR SITE PLAN 2022-11-29 APPROVAL 1 ISSUED FOR SITE PLAN 2022-03-04 APPROVAL DESCRIPTION DATE # HILL RIDGE HOMES (2020-14) CRANBERRY MARSH ESTATES, COLLINGWOOD, ONT. BLPCK PERSPECTIVES MARCH 2922 CJ? 11589 HWY 26.RVT

**ISSUED FOR SPA** 



### **ISSUED FOR SPA**



2024-03-22

2023-12-05

2023-07-25

2022-11-29

2022-03-04

DATE

## HILL RIDGE HOMES (2020-14)

CRANBERRY MARSH ESTATES, COLLINGWOOD, ONT. BLPCK PERSPECTIVES

MARCH 2922 = CJ? = 11589 HWY 26.RVT



**BLOCK 1 - ENTRANCE** 



**ISSUED FOR SPA** 



**ISSUED FOR SPA** 







## 1 BLOCK 1 - RIGHT SIDE ELEVATION 3/16" = 1'-0"

\_\_\_\_\_\_

\_\_\_\_\_\_



<u>LOT 1 - UNIT 2002 (LOT MOD) (REV.)</u> <u>BLOCK 1</u>











<u>LOT 26 - UNIT 2004 (MOD) (REV).</u> <u>BLOCK 5</u>