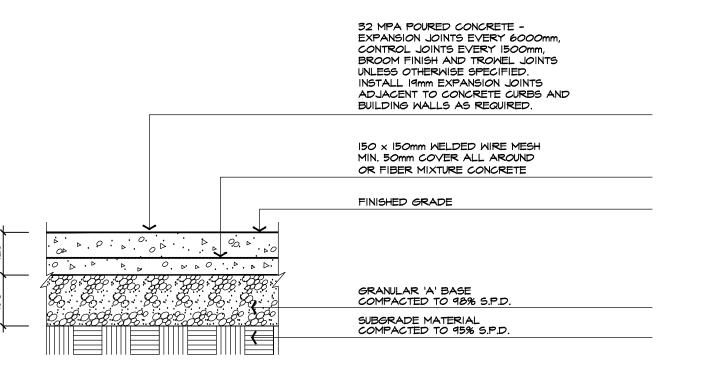

R TO PROTECT VEGETATION

50mm HL3 HOT MOX ASPHAL

COMPACTED TO 97% MARSHALL BULK DENSITY

UNDISTURBED OR COMPACTED SUBGRADE TO 95% SPMDD.

GRANLLAR'A

COMPACTED -

NOTES:

REVISION

TOWN OF COLLINGWOOD

ASPHALT MULTI-USE PATHWAY

ASPHALT PATHWAY DETAIL

UPDATED NOTES & DIMENSIONS

TOWN OF COLLINGWOOD DETAIL

(8

SOD FOR SUNNY, EXPOSED AREAS SHALL BE 50% KENTUCKY BLUEGRASS AND 50% MERION BLUEGRASS. SOD FOR SHADED AREAS SHALL BE 50% NUGGET KENTUCKY BLUEGRASS AND 50% CREEPING RED FESCUE.

SOD SHALL BE MACHINE ROLLED TO ENSURE UNIFORM CONTACT WITH TOPSOIL. SOD ON ALL SLOPES SHALL BE PEGGED WHERE REQUIRED.

SPECIFICATIONS AND THEIR IMPLICATIONS FOR THIS PROJECT.



ACOUSTIC WOOD FENCE DETAIL TOWN OF COLLINGWOOD DETAIL

NTS

NTS



## RESIDENTIAL SCREEN FENCE DETAIL

TOWN OF COLLINGWOOD DETAIL



6

2



## DECIDUOUS TREE PLANTING DETAIL NTS



## CONIFEROUS TREE PLANTING DETAIL NTS TOWN OF COLLINGWOOD DETAIL



SHRUB PLANTING DETAIL TOWN OF COLLINGWOOD DETAIL



\*NOTED SCALE IS APPLICABLE ONLY WHEN PRINTED ON ARCH D (24"x36") SIZE SHEET









PLAY EQUIPMENT

EARTRHSCAPE "SLIDE PLATFORM 900-(PLASTIC SLIDE)" PLAYGROUND SHALL COMPLY WITH THE CANADIAN STANDARDS ASSOCIATION'S CAN/ CSA-Z614-20: CHILDREN'S PLAYGROUND EQUIPMENT AND SURFACING AND THE ACCESSIBILITY FOR ONTARIANS WITH DISABILITIES ACT (AODA)- PART 4.1 DESIGN OF PUBLIC SPACES STANDARD

| 5.  | MAR 19<br>2024 | ISSUED FOR SUBMISSION    | L.E<br>/E.K |
|-----|----------------|--------------------------|-------------|
| 4.  | DEC 5<br>2023  | ISSUED FOR SUBMISSION    | L.E<br>/E.K |
| 3.  | OCT 12<br>2023 | ISSUED FOR SUBM