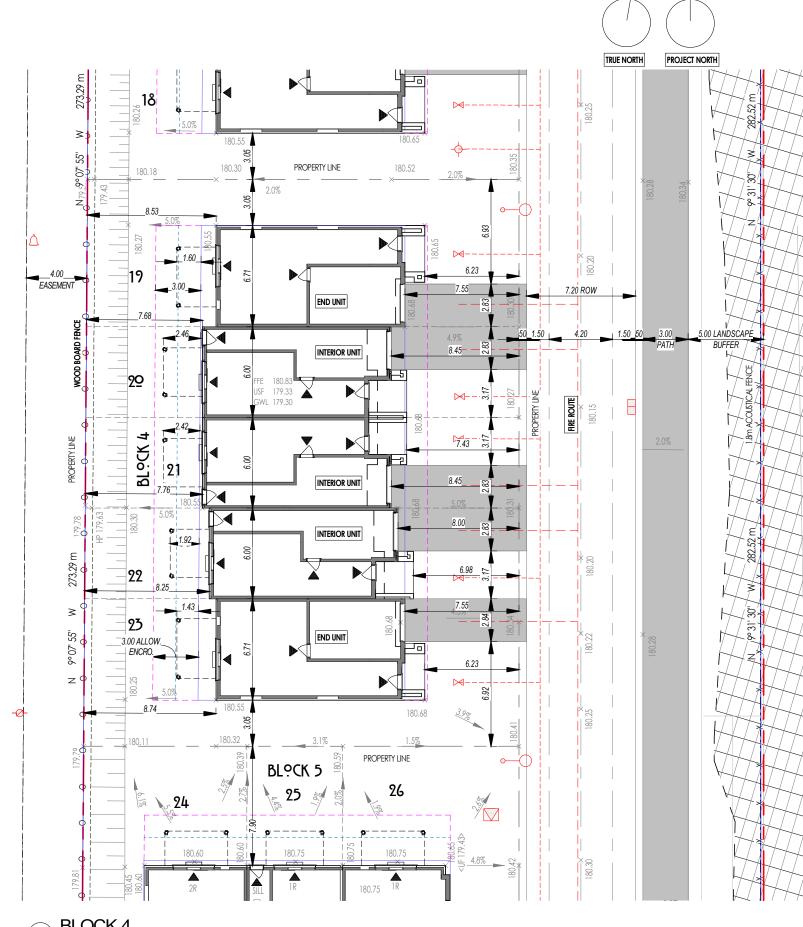

### 2 BLOCK 2 1 : 250

| BLOCK 2                                                                                                 | 2 - AREA & CO                                                                                                                                                                 | OVERAGE                                   |
|---------------------------------------------------------------------------------------------------------|-------------------------------------------------------------------------------------------------------------------------------------------------------------------------------|-------------------------------------------|
| Lot #                                                                                                   | Area                                                                                                                                                                          | LAND USE (%)                              |
|                                                                                                         |                                                                                                                                                                               | · · ·                                     |
| BLOCK 2 (BLDG. AREA)                                                                                    | 543.92 m <sup>2</sup>                                                                                                                                                         | 44.47%                                    |
| BLOCK 2 - LOT 7 YARD                                                                                    | 174.19 m <sup>2</sup>                                                                                                                                                         | 14.24%                                    |
| BLOCK 2 - LOT 8 YARD                                                                                    | 81.81 m <sup>2</sup>                                                                                                                                                          | 6.69%                                     |
| BLOCK 2 - LOT 9 YARD                                                                                    | 82.06 m <sup>2</sup>                                                                                                                                                          | 6.71%                                     |
| BLOCK 2 - LOT 10 YARD                                                                                   | 82.21 m <sup>2</sup>                                                                                                                                                          | 6.72%                                     |
| BLOCK 2 - LOT 11 YARD                                                                                   | 82.55 m <sup>2</sup>                                                                                                                                                          | 6.75%                                     |
| BLOCK 2 - LOT 12 YARD                                                                                   | 176.41 m <sup>2</sup>                                                                                                                                                         | 14.42%                                    |
|                                                                                                         | 1223.16 m <sup>2</sup>                                                                                                                                                        | 100.00%                                   |
| BLOCK 2 - O                                                                                             | Area                                                                                                                                                                          | LAND USE (%                               |
|                                                                                                         |                                                                                                                                                                               |                                           |
| Туре                                                                                                    | Area                                                                                                                                                                          | LAND USE (%                               |
| Type                                                                                                    | Area 132.85 m <sup>2</sup>                                                                                                                                                    | LAND USE (%                               |
| Type<br>I HARDSCAPE<br>2 SOFTSCAPE                                                                      | Area<br>132.85 m <sup>2</sup><br>546.40 m <sup>2</sup>                                                                                                                        | LAND USE (%                               |
| Type<br>HARDSCAPE<br>2 SOFTSCAPE                                                                        | Area 132.85 m <sup>2</sup>                                                                                                                                                    | LAND USE (%                               |
| Type<br>1 HARDSCAPE<br>2 SOFISCAPE<br>3 LOT COVERAGE<br>BLOCK 2 - 1                                     | Area<br>132.85 m <sup>2</sup><br>546.40 m <sup>2</sup><br>543.92 m <sup>2</sup><br>1223.16 m <sup>2</sup><br>LOT AREA                                                         | LAND USE (%<br>10.86%<br>44.67%<br>44.47% |
| Type<br>1 HARDSCAPE<br>2 SOFTSCAPE<br>3 LOT COVERAGE                                                    | Area<br>132.85 m <sup>2</sup><br>546.40 m <sup>2</sup><br>543.92 m <sup>2</sup><br>1223.16 m <sup>2</sup>                                                                     | LAND USE (%<br>10.86%<br>44.67%<br>44.47% |
| Type<br>1 HARDSCAPE<br>2 SOFISCAPE<br>3 LOT COVERAGE<br>BLOCK 2 - 1                                     | Area<br>132.85 m <sup>2</sup><br>546.40 m <sup>2</sup><br>543.92 m <sup>2</sup><br>1223.16 m <sup>2</sup><br>LOT AREA                                                         | LAND USE (%<br>10.86%<br>44.67%<br>44.47% |
| Type<br>1 HARDSCAPE<br>2 SOFTSCAPE<br>3 LOT COVERAGE<br>BLOCK 2 - 1<br>Lot #<br>.ot 7                   | Area<br>132.85 m <sup>2</sup><br>546.40 m <sup>2</sup><br>543.92 m <sup>2</sup><br>1223.16 m <sup>2</sup><br>LOT AREA<br>Area                                                 | LAND USE (%<br>10.86%<br>44.67%<br>44.47% |
| Type<br>HARDSCAPE<br>2 SOFISCAPE<br>3 LOT COVERAGE<br>BLOCK 2 - L<br>Lot #                              | Area 132.85 m <sup>2</sup> 546.40 m <sup>2</sup> 543.92 m <sup>2</sup> 1223.16 m <sup>2</sup> LOT AREA Area 273.25 m <sup>2</sup>                                             | LAND USE (%<br>10.86%<br>44.67%<br>44.47% |
| Type<br>1 HARDSCAPE<br>2 SOFTSCAPE<br>3 LOT COVERAGE<br>BLOCK 2 - 1<br>Lot #                            | Area 132.85 m <sup>2</sup> 546.40 m <sup>2</sup> 543.92 m <sup>2</sup> 1223.16 m <sup>2</sup> LOT AREA Area 273.25 m <sup>2</sup> 168.26 m <sup>2</sup>                       | LAND USE (%<br>10.86%<br>44.67%<br>44.47% |
| Type<br>1 HARDSCAPE<br>2 SOFTSCAPE<br>3 LOT COVERAGE<br>BLOCK 2 - 1<br>Lot #<br>Lot 7<br>Lot 8<br>Lot 9 | Area 132.85 m <sup>2</sup> 546.40 m <sup>2</sup> 543.92 m <sup>2</sup> 1223.16 m <sup>2</sup> LOT AREA Area 273.25 m <sup>2</sup> 168.26 m <sup>2</sup> 168.51 m <sup>2</sup> | LAND USE (%<br>10.86%<br>44.67%<br>44.47% |

|        | LOT 7 AF       | REA                   |        |                                                    |
|--------|----------------|-----------------------|--------|----------------------------------------------------|
| Number | Comments       | Area                  | %      |                                                    |
| Lot 7  | 1 HARDSCAPE    | 22.39 m <sup>2</sup>  | 8.19%  |                                                    |
| Lot 7  | 2 SOFTSCAPE    | 151.80 m <sup>2</sup> | 55.55% | 4.16                                               |
| Lot 7  | 3 LOT COVERAGE | 99.06 m²              | 36.25% | TABLE 4.27.3                                       |
|        | LOT 8 AF       | REA                   |        | 4.28<br>4.28                                       |
| Number | Comments       | Area                  | %      | 4.28                                               |
| Lot 8  | 1 HARDSCAPE    | 21.65 m²              | 12.87% |                                                    |
| Lot 8  | 2 SOFTSCAPE    | 60.16 m²              | 35.75% | 5.3.1                                              |
| Lot 8  | 3 LOT COVERAGE | 86.45 m²              | 51.38% | TABLE 5.15.1                                       |
|        | LOT 9 AF       | REA                   |        | TABLE 5.8.<br>5.6<br>5.3.1                         |
| Number | Comments       | Area                  | %      | 5.4                                                |
| Lot 9  | 1 HARDSCAPE    | 22.40 m <sup>2</sup>  | 13.29% |                                                    |
| Lot 9  | 2 SOFTSCAPE    | 59.66 m²              | 35.40% | <u>(H10) R3-</u>                                   |
| Lot 9  | 3 LOT COVERAGE | 86.45 m²              | 51.30% | 6.5 (R3-3                                          |
|        | LOT 10 A       | REA                   |        | 6.5 (R3-3<br>6.5 (R3-3<br>TABLE 6.3.1<br>6.5 (R3-3 |
| Number | Comments       | Area                  | %      | TABLE 6.3.1<br>TABLE 6.3.1                         |
| Lot 10 | 1 HARDSCAPE    | 22.37 m²              | 13.26% | TABLE 6.3.1                                        |
| Lot 10 | 2 SOFTSCAPE    | 59.85 m²              | 35.48% | TABLE 6.3.1<br>6.5 (R3-3                           |
| Lot 10 | 3 LOT COVERAGE | 86.48 m²              | 51.26% |                                                    |
|        | LOT 11 A       | REA                   |        | TABLE 9.3.1<br>TABLE 9.3.1                         |
| Number | Comments       | Area                  | %      | TABLE 9.3.1<br>TABLE 9.3.1                         |
| Lot 11 | 1 HARDSCAPE    | 21.67 m²              | 12.82% | TABLE 9.3.1<br>TABLE 9.3.1                         |
| Lot 11 | 2 SOFTSCAPE    | 60.89 m²              | 36.03% | TABLE 9.3.1<br>TABLE 9.3.1                         |
| Lot 11 | 3 LOT COVERAGE | 86.45 m²              | 51.15% | TABLE 9.3.1                                        |
|        | LOT 12 A       | REA                   |        | 9.5 (EP-1                                          |
| Number | Comments       | Area                  | %      |                                                    |
| Lot 12 | 1 HARDSCAPE    | 22.37 m²              | 8.12%  |                                                    |
| Lot 12 | 2 SOFTSCAPE    | 154.04 m²             | 55.93% |                                                    |
| Lot 12 | 3 LOT COVERAGE | 99.03 m²              | 35.95% |                                                    |
|        |                |                       |        |                                                    |

| ZONING MATRIX                                                                                         |                                                                                                                                                                                                                                                                                                                                                                                                                                                                                                                                                                                                                                                                                                                                                                                                                                                                                                                                                                                                                                                                                                                                                                                                                                                                                                                                                                                                                                                                                                                                                                                                                                                                                                                                                                                                                                                                                                                                                                                                                                                                                                                                                                                                                                                                                                                   |                                                                                                                                                                                                                                                                                                                                                                                                                                                                                                                                                                                                                                                                                                                                                                                                                                                         |
|-------------------------------------------------------------------------------------------------------|-------------------------------------------------------------------------------------------------------------------------------------------------------------------------------------------------------------------------------------------------------------------------------------------------------------------------------------------------------------------------------------------------------------------------------------------------------------------------------------------------------------------------------------------------------------------------------------------------------------------------------------------------------------------------------------------------------------------------------------------------------------------------------------------------------------------------------------------------------------------------------------------------------------------------------------------------------------------------------------------------------------------------------------------------------------------------------------------------------------------------------------------------------------------------------------------------------------------------------------------------------------------------------------------------------------------------------------------------------------------------------------------------------------------------------------------------------------------------------------------------------------------------------------------------------------------------------------------------------------------------------------------------------------------------------------------------------------------------------------------------------------------------------------------------------------------------------------------------------------------------------------------------------------------------------------------------------------------------------------------------------------------------------------------------------------------------------------------------------------------------------------------------------------------------------------------------------------------------------------------------------------------------------------------------------------------|---------------------------------------------------------------------------------------------------------------------------------------------------------------------------------------------------------------------------------------------------------------------------------------------------------------------------------------------------------------------------------------------------------------------------------------------------------------------------------------------------------------------------------------------------------------------------------------------------------------------------------------------------------------------------------------------------------------------------------------------------------------------------------------------------------------------------------------------------------|
| 4.0 GENERAL PROVISIONS                                                                                | REQUIRED                                                                                                                                                                                                                                                                                                                                                                                                                                                                                                                                                                                                                                                                                                                                                                                                                                                                                                                                                                                                                                                                                                                                                                                                                                                                                                                                                                                                                                                                                                                                                                                                                                                                                                                                                                                                                                                                                                                                                                                                                                                                                                                                                                                                                                                                                                          | PROVIDED                                                                                                                                                                                                                                                                                                                                                                                                                                                                                                                                                                                                                                                                                                                                                                                                                                                |
| SIGHT TRIANGLES (min)                                                                                 | 6.0m                                                                                                                                                                                                                                                                                                                                                                                                                                                                                                                                                                                                                                                                                                                                                                                                                                                                                                                                                                                                                                                                                                                                                                                                                                                                                                                                                                                                                                                                                                                                                                                                                                                                                                                                                                                                                                                                                                                                                                                                                                                                                                                                                                                                                                                                                                              | n/a                                                                                                                                                                                                                                                                                                                                                                                                                                                                                                                                                                                                                                                                                                                                                                                                                                                     |
| INCREASED YARDS ABUTTING ROADS<br>ALONG HWY 26 WEST                                                   | 40.0m ROW<br>20.0m CL SETBACK                                                                                                                                                                                                                                                                                                                                                                                                                                                                                                                                                                                                                                                                                                                                                                                                                                                                                                                                                                                                                                                                                                                                                                                                                                                                                                                                                                                                                                                                                                                                                                                                                                                                                                                                                                                                                                                                                                                                                                                                                                                                                                                                                                                                                                                                                     | n/a                                                                                                                                                                                                                                                                                                                                                                                                                                                                                                                                                                                                                                                                                                                                                                                                                                                     |
| ARCHITECTURAL ELEMENTS (max)<br>UNENCLOSED PORCH/STEPS (max)<br>UNENCLOSED PORCH IN A REAR YARD (max) | 0.6m (any yard)<br>1.5m, but not closer than 1.2m<br>3.0m                                                                                                                                                                                                                                                                                                                                                                                                                                                                                                                                                                                                                                                                                                                                                                                                                                                                                                                                                                                                                                                                                                                                                                                                                                                                                                                                                                                                                                                                                                                                                                                                                                                                                                                                                                                                                                                                                                                                                                                                                                                                                                                                                                                                                                                         | n/a<br>n/a<br>2.03m-2.55m                                                                                                                                                                                                                                                                                                                                                                                                                                                                                                                                                                                                                                                                                                                                                                                                                               |
| SECTION 5.0 PARKING & LOADING PROVISION                                                               | <u>vs</u>                                                                                                                                                                                                                                                                                                                                                                                                                                                                                                                                                                                                                                                                                                                                                                                                                                                                                                                                                                                                                                                                                                                                                                                                                                                                                                                                                                                                                                                                                                                                                                                                                                                                                                                                                                                                                                                                                                                                                                                                                                                                                                                                                                                                                                                                                                         |                                                                                                                                                                                                                                                                                                                                                                                                                                                                                                                                                                                                                                                                                                                                                                                                                                                         |
|                                                                                                       | 50% of yard for driveway                                                                                                                                                                                                                                                                                                                                                                                                                                                                                                                                                                                                                                                                                                                                                                                                                                                                                                                                                                                                                                                                                                                                                                                                                                                                                                                                                                                                                                                                                                                                                                                                                                                                                                                                                                                                                                                                                                                                                                                                                                                                                                                                                                                                                                                                                          | 2.83m<br>2<br>2.8m x 6.0m<br>2.83m<br>8.2m<br>n/a                                                                                                                                                                                                                                                                                                                                                                                                                                                                                                                                                                                                                                                                                                                                                                                                       |
| SECTION 6.0 RESIDENTIAL ZONES                                                                         |                                                                                                                                                                                                                                                                                                                                                                                                                                                                                                                                                                                                                                                                                                                                                                                                                                                                                                                                                                                                                                                                                                                                                                                                                                                                                                                                                                                                                                                                                                                                                                                                                                                                                                                                                                                                                                                                                                                                                                                                                                                                                                                                                                                                                                                                                                                   |                                                                                                                                                                                                                                                                                                                                                                                                                                                                                                                                                                                                                                                                                                                                                                                                                                                         |
| PERMITTED USE                                                                                         | TOWNHOUSE                                                                                                                                                                                                                                                                                                                                                                                                                                                                                                                                                                                                                                                                                                                                                                                                                                                                                                                                                                                                                                                                                                                                                                                                                                                                                                                                                                                                                                                                                                                                                                                                                                                                                                                                                                                                                                                                                                                                                                                                                                                                                                                                                                                                                                                                                                         | <u>(H10) R3-34</u>                                                                                                                                                                                                                                                                                                                                                                                                                                                                                                                                                                                                                                                                                                                                                                                                                                      |
| INT. SIDE YARD (min)                                                                                  | 3.0m                                                                                                                                                                                                                                                                                                                                                                                                                                                                                                                                                                                                                                                                                                                                                                                                                                                                                                                                                                                                                                                                                                                                                                                                                                                                                                                                                                                                                                                                                                                                                                                                                                                                                                                                                                                                                                                                                                                                                                                                                                                                                                                                                                                                                                                                                                              | 168.26m <sup>2</sup> - 275.44m <sup>2</sup><br>6.0m - 9.76m<br>7.55m - 7.90m<br>7.55m - 7.85m<br>3.05m<br>n/a<br>35.95% - 51.83%<br>35.40% - 55.93%<br>11.96m (estimated)<br>5.0m                                                                                                                                                                                                                                                                                                                                                                                                                                                                                                                                                                                                                                                                       |
| SECTION 9.0 ENVIRONMENTAL ZONES                                                                       |                                                                                                                                                                                                                                                                                                                                                                                                                                                                                                                                                                                                                                                                                                                                                                                                                                                                                                                                                                                                                                                                                                                                                                                                                                                                                                                                                                                                                                                                                                                                                                                                                                                                                                                                                                                                                                                                                                                                                                                                                                                                                                                                                                                                                                                                                                                   |                                                                                                                                                                                                                                                                                                                                                                                                                                                                                                                                                                                                                                                                                                                                                                                                                                                         |
| LANDSCAPE OPEN SPACE(min)                                                                             | nil<br>nil<br>3.0m<br>3.0m<br>3.0m<br>1.0%<br>80%<br>12.0m<br>WALKING TRAILS                                                                                                                                                                                                                                                                                                                                                                                                                                                                                                                                                                                                                                                                                                                                                                                                                                                                                                                                                                                                                                                                                                                                                                                                                                                                                                                                                                                                                                                                                                                                                                                                                                                                                                                                                                                                                                                                                                                                                                                                                                                                                                                                                                                                                                      | nil<br>nil<br>nil<br>nil<br>nil<br>nil<br>nil<br>nil                                                                                                                                                                                                                                                                                                                                                                                                                                                                                                                                                                                                                                                                                                                                                                                                    |
|                                                                                                       | SIGHT TRIANGLES (min)<br>INCREASED YARDS ABUTTING ROADS<br>ALONG HWY 26 WEST<br>ARCHITECTURAL ELEMENTS (max)<br>UNENCLOSED PORCH/STEPS (max)<br>UNENCLOSED PORCH IN A REAR YARD (max)<br>SECTION 5.0 PARKING & LOADING PROVISION<br>ENTRANCE WIDTH(max)<br>whichever is less<br>NUMBER OF PARKING SPACES<br>PARKING SPACES SIZE<br>DRIVEWAY WIDTH (max)<br>ENTRANCE ROAD WIDTH (min)<br>ENTRANCE ROAD WIDTH (min)<br>ENTRANCE SETBACK (min)<br>SECTION 5.0 RESIDENTIAL ZONES<br>PERWITTED USE<br>LOT AREA (min.)<br>LOT FRONTAGE (min)<br>REAR YARD (min)<br>ENT. SIDE YARD (min)<br>EXT. SIDE YARD (min)<br>INT. SIDE YARD (min)<br>EXT. SIDE YARD (min)<br>INT. SIDE YARD (min)<br>EXT. | SIGHT TRIANGLES (min)6.0mINCREASED YARDS ABUTTING ROADS<br>ALONG HWY 26 WEST20.0m CL SETBACKARCHTECTURAL ELEMENTS (max)0.6m (any yard)UNENCLOSED PORCH/STEPS (max)1.5m, but not closer than 1.2mUNENCLOSED PORCH IN A REAR YARD (max)3.0mSECTION 5.0 PARKING & LOADING PROVISIONSECTION 5.0 PARKING & LOADING PROVISIONPARKING SPACES2.0/WITPARKING SPACE (min)7.5mPARKING SPACE (min)PARKING SPACE (min)7.5mPARKING SPACE (min)SUTON 6.0 ERSIDENTIAL ZONESLOT AREA (min) |