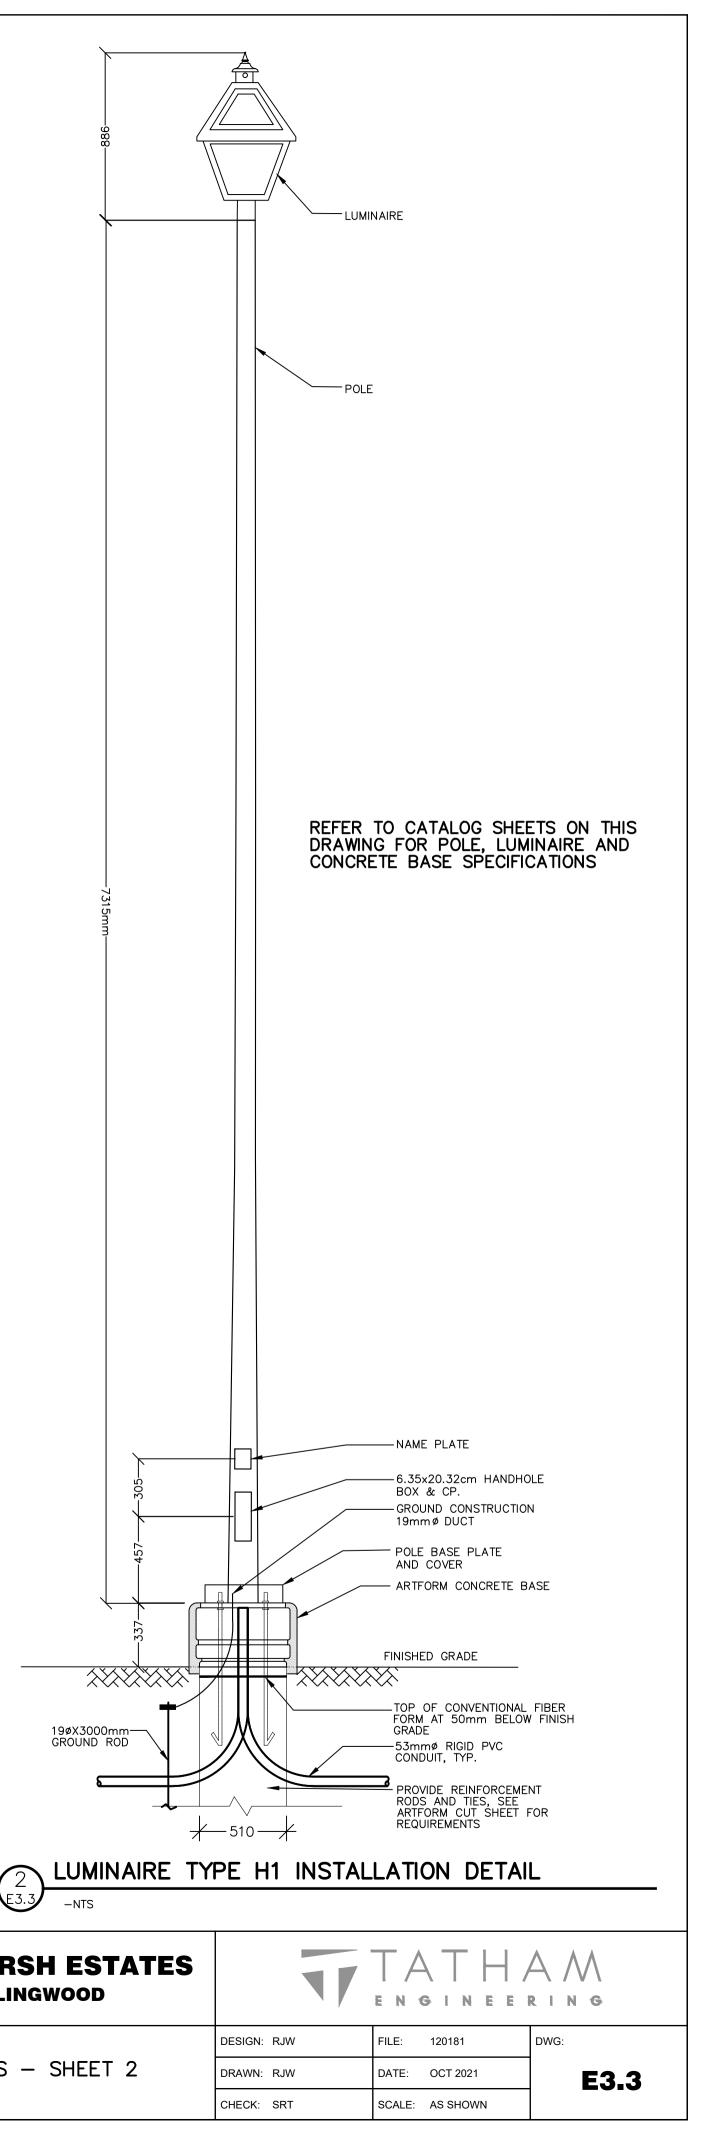

EXPRESS CONSENT OF TATHAM ENGINEERING LIMITED.

Date: .....

43 Stewart Road, Collingwood, Ontario L9Y 3Z5



| No. | REVISION DESCRIPTION       | DATE      |
|-----|----------------------------|-----------|
| 1.  | 1ST SUBMISSION             | DEC 2022  |
| 2.  | ISSUED TO EPCOR FOR REVIEW | MAR 2023  |
| 3.  | 2ND SUBMISSION             | JULY 2023 |
| 4.  | 3RD SUBMISSION             | DEC 2023  |
|     |                            |           |



| NO. | REVISION DESCRIPTION       | DATE      |
|-----|----------------------------|-----------|
| 1.  | 1ST SUBMISSION             | DEC 2022  |
| 2.  | ISSUED TO EPCOR FOR REVIEW | MAR 2023  |
| 3.  | 2ND SUBMISSION             | JULY 2023 |
| 4.  | 3RD SUBMISSION             | DEC 2023  |
|     |                            |           |



| . E 4 4 4 4 4 4 4 4 4 4 4 4 4 4 4 4 4 4 |
|-----------------------------------------|

| Calculation Summary |             |       |      |      |     |       |
|---------------------|-------------|-------|------|------|-----|-------|
| Label               | CalcType    | Units | Avg  | Max  | Min | Avg/M |
| 01-RW- Roadway      | Illuminance | Lux   | 5.06 | 15.2 | 0.8 | 6.33  |
| 07-PA-Pathway       | Illuminance | Lux   | 2.01 | 9.1  | 1.0 | 2.01  |
| 08-CU-Culdesac      | Illuminance | Lux   | 6.06 | 15.0 | 0.7 | 8.66  |
| 09-TP-Property Line | Illuminance | Lux   | 0.00 | 0.0  | 0.0 | N.A.  |

E4.1 -NTS

|                          |           |                         |                          |  | l |
|--------------------------|-----------|-------------------------|------------