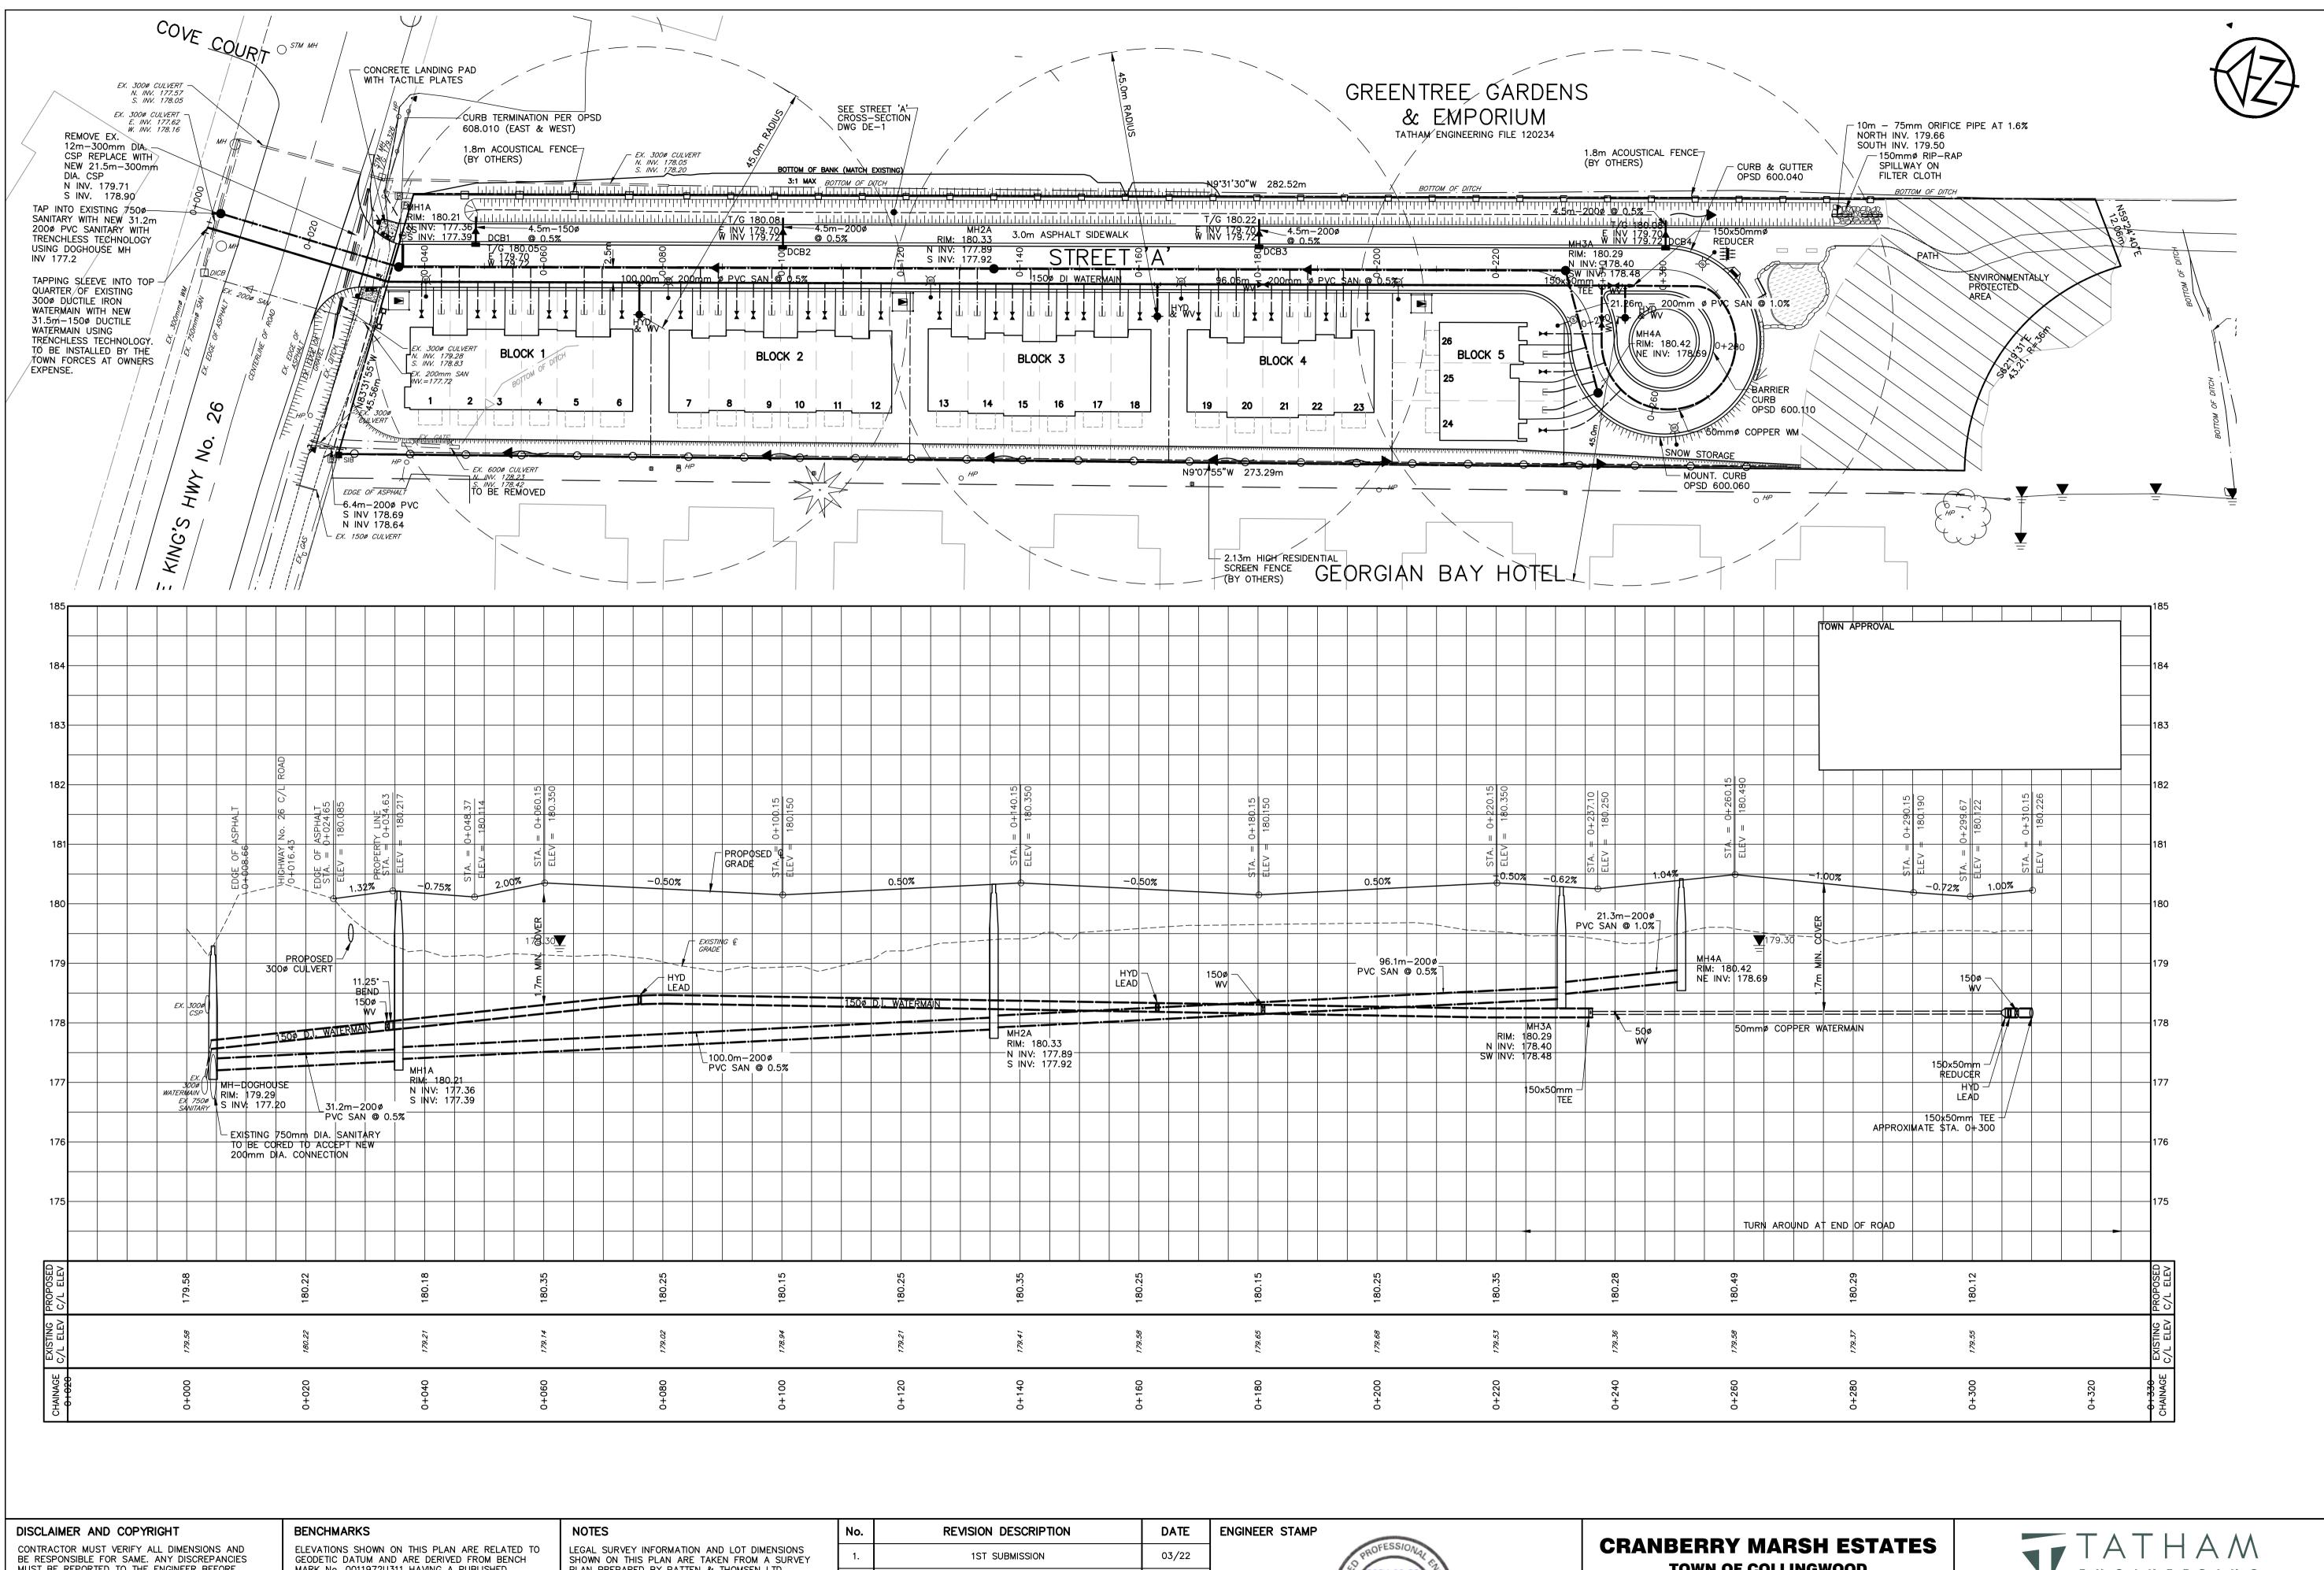

|                                        |    |

GEORGAIN BAY HOTEL

| No. | REVISION DESCRIPTION        | DATE  | ENGINEER STAMP     |                                |
|-----|-----------------------------|-------|--------------------|--------------------------------|
| 2.  | 2ND SUBMISSION              | 12/22 | ED PROFESSIONAL EN | CRANBERRY MAR<br>TOWN OF COLLI |
| 3.  | UPDATE TO IMPERVIOUS VALUES | 01/23 | 2024.03.22 G       |                                |
| 4.  | 3RD SUBMISSION              | 07/23 | ∃ D. M. CASULKQ 55 |                                |
| 5.  | 4TH SUBMISSION              | 12/23 | 3 Can Can          | POST-DEVEL<br>DRAINAGE         |
| 6.  | 5TH SUBMISSION              | 03/24 | NCE OF ON          | DRAINAGE                       |





BE RESPONSIBLE FOR SAME. ANY DISCREPANCIES MUST BE REPORTED TO THE ENGINEER BEFORE COMMENCING WORK. DRAWINGS ARE NOT TO BE SCALED.

GEODETIC DATUM AND ARE DERIVED FROM BENCH MARK No. 0011972U311 HAVING A PUBLISHED ELEVATION OF 181.032 METRES.

SHOWN ON THIS PLAN ARE TAKEN FROM A SURVEY PLAN PREPARED BY PATTEN & THOMSEN LTD, DATED, JANUARY 2, 2012 JOB No. 66-170-6 TOPOGRAPHIC SURVEY COMPLETED BY TATHAM ENGINEERING OCTOBER, 2022.

TATHAM ENGINEERING LIMITED CLAIMS COPYRIGHT TO THIS DRAWING WHICH MAY NOT BE USED FOR ANY PURPOSE OTHER THAN THAT PROVIDED IN THE CONTRACT BETWEEN THE OWNER/CLIENT AND THE ENGINEER WITHOUT THE EXPRESS CONSENT OF TATHAM ENGINEERING LIMITED.

| No. | REVISION DESCRIPTION | DATE  | ENGINEER STAMP     |                                             |
|-----|-----------