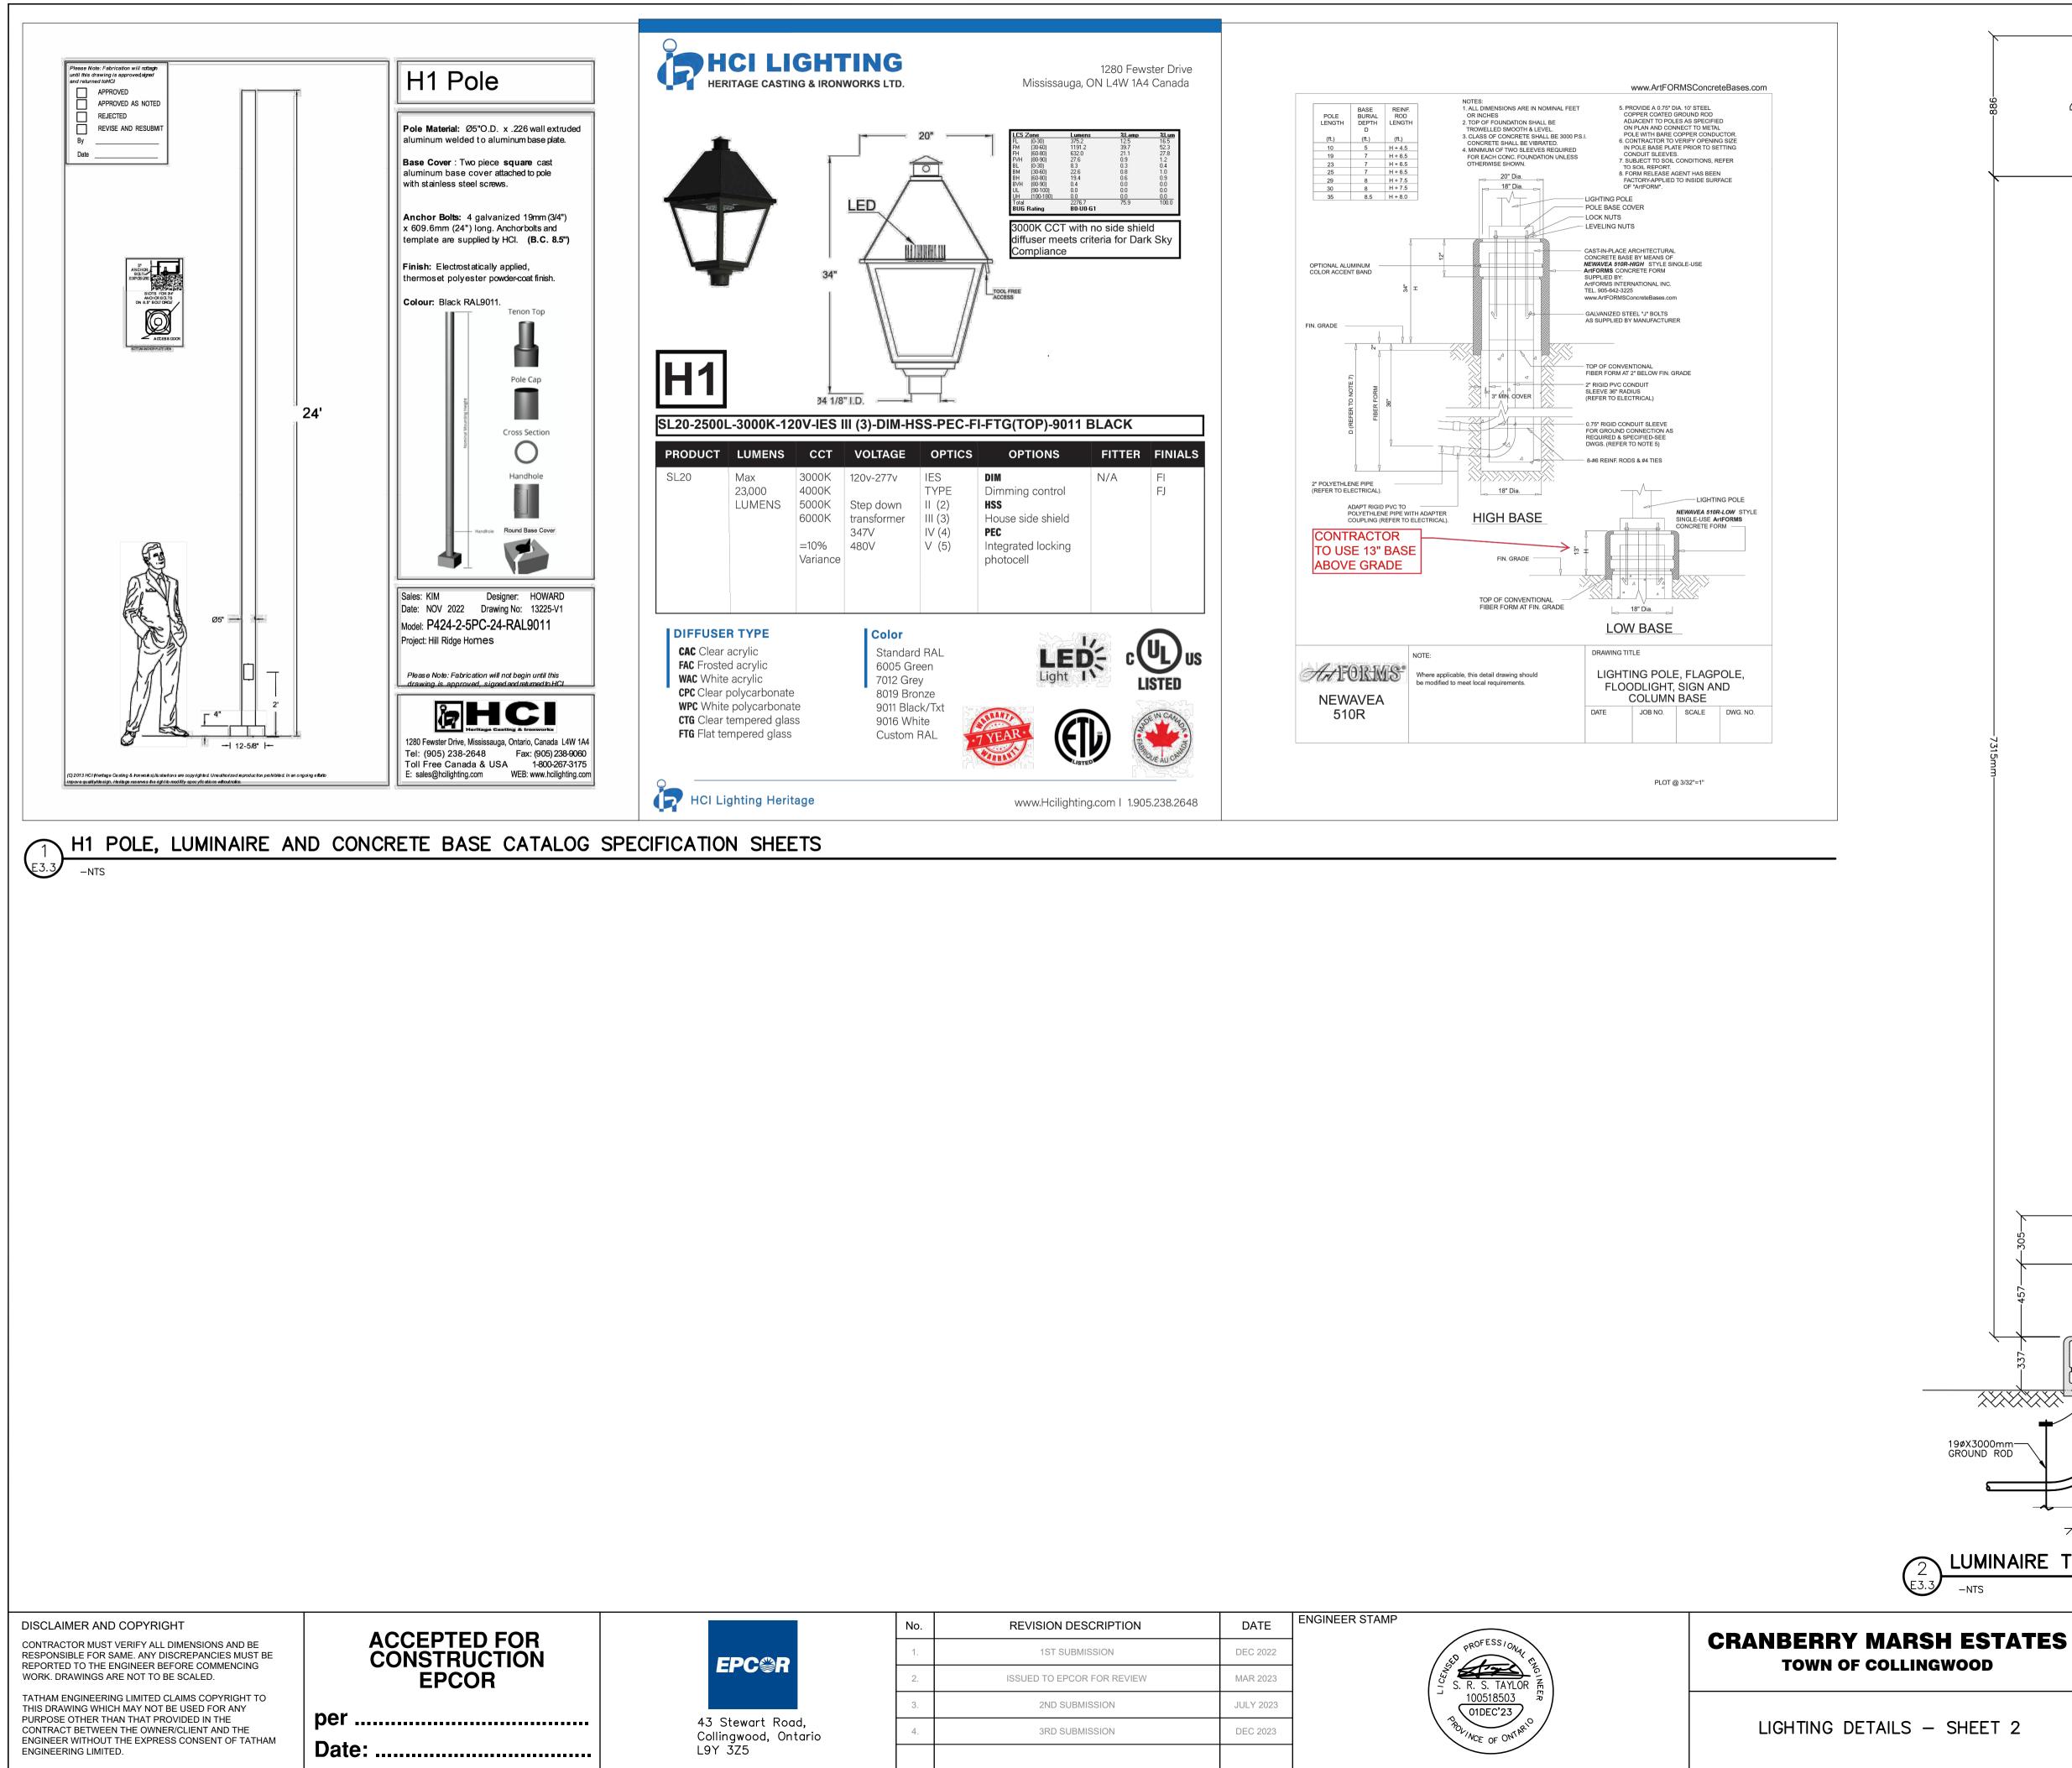

.1  |
|     |                            |           |                                                                                           |                                                | CHECK: SRT  | SCALE: AS SHOWN |       |







PURPOSE OTHER THAN THAT PROVIDED IN THE CONTRACT BETWEEN THE OWNER/CLIENT AND THE ENGINEER WITHOUT THE EXPRESS CONSENT OF TATHAM ENGINEERING LIMITED.

Date: .....

43 Stewart Road, Collingwood, Ontario L9Y 3Z5



| No. | REVISION DESCRIPTION       | DATE      |
|-----|----------------------------|-----------|
| 1.  | 1ST SUBMISSION             | DEC 2022  |
| 2.  | ISSUED TO EPCOR FOR REVIEW | MAR 2023  |
| 3.  | 2ND SUBMISSION             | JULY 2023 |
| 4.  | 3RD SUBMISSION             | DEC 2023  |
|     |                            |           |



| NO. | REVISION DESCRIPTION       | DATE      |
|-----|----------------------------|-----------|
| 1.  | 1ST SUBMISSION             | DEC 2022  |
| 2.  | ISSUED TO EPCOR FOR REVIEW | MAR 2023  |
| 3.  | 2ND SUBMISSION             | JULY 2023 |
| 4.  | 3RD SUBMISSION             | DEC 2023  |
|     |                            |           |



| . E 4 4 4 4 4 4 4 4 4 4 4 4 4 4 4 4 4 4 |
|-----------------------------------------|

| Calculation Summary |             |       |      |      |     |       |
|---------------------|-------------|-------|------|------|-----|-------|
| Label               | CalcType    | Units | Avg  | Max  | Min | Avg/M |
| 01-RW- Roadway      | Illuminance | Lux   | 5.06 | 15.2 | 0.8 | 6.33  |
| 07-PA-Pathway       | Illuminance | Lux   | 2.01 | 9.1  | 1.0 | 2