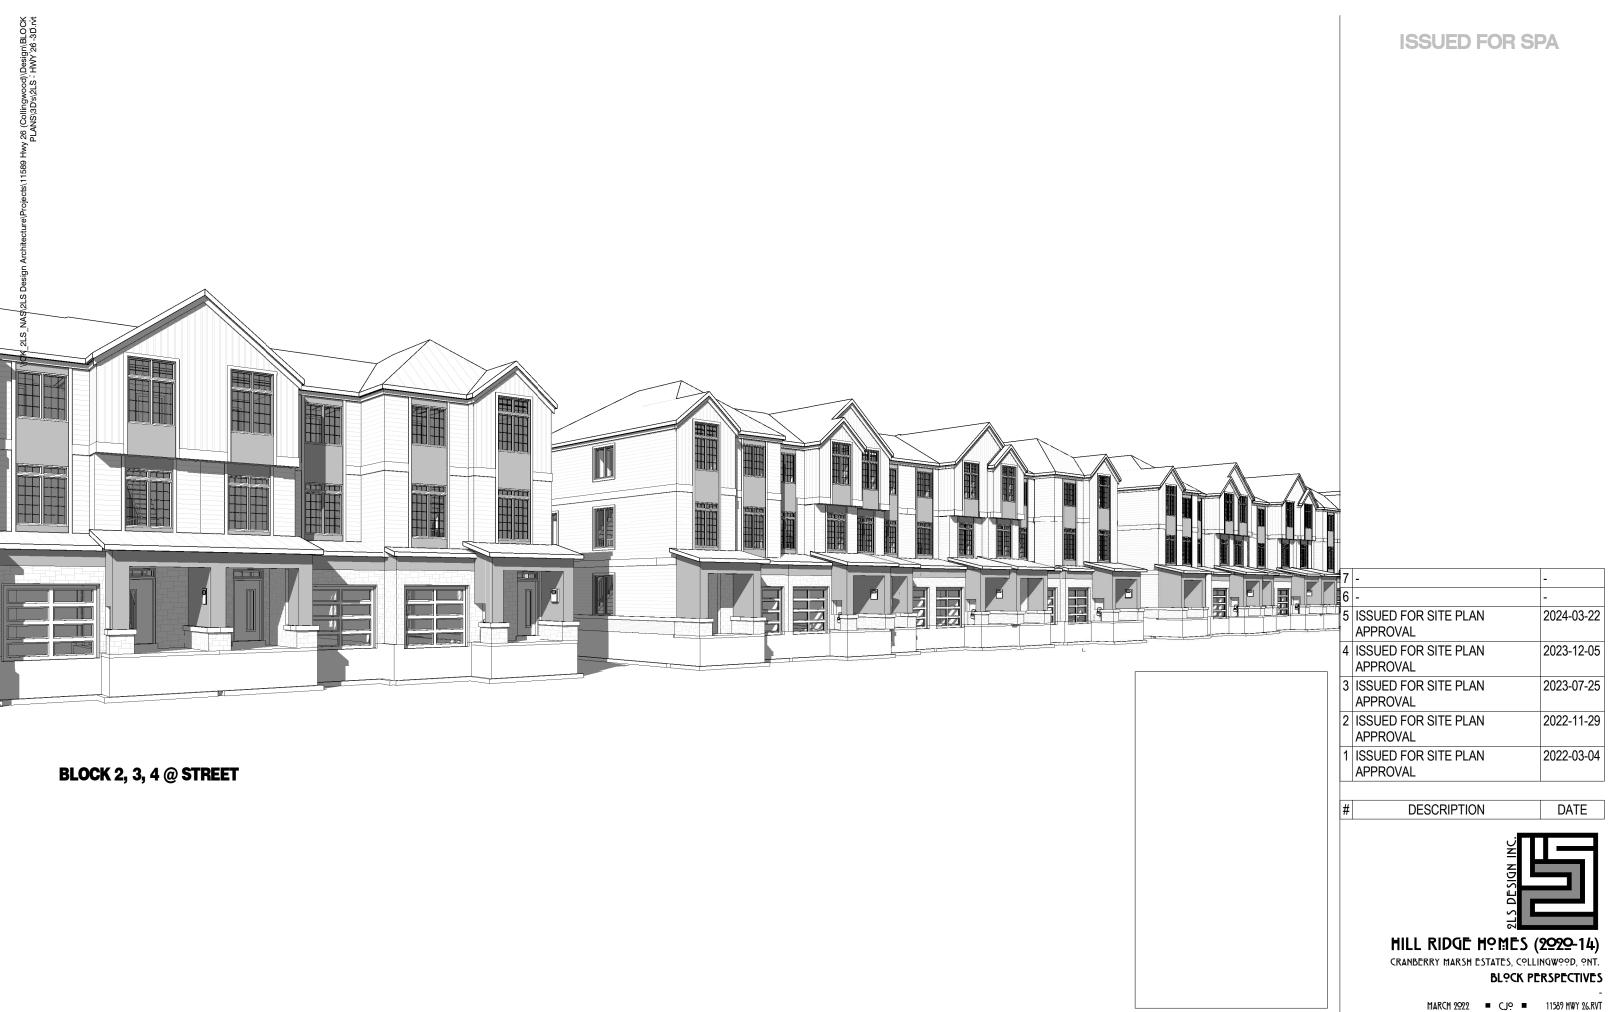

| BLOCK 3 (BLDG. AREA)  | 544.21 m <sup>2</sup>  |
|-----------------------|------------------------|
| BLOCK 3 - LOT 13 YARD | 176.96 m <sup>2</sup>  |
| BLOCK 3 - LOT 14 YARD | 83.60 m <sup>2</sup>   |
| BLOCK 3 - LOT 15 YARD | 83.79 m <sup>2</sup>   |
| BLOCK 3 - LOT 16 YARD | 83.92 m <sup>2</sup>   |
| BLOCK 3 - LOT 17 YARD | 84.35 m <sup>2</sup>   |
| BLOCK 3 - LOT 18 YARD | 179.33 m <sup>2</sup>  |
|                       | 1236.15 m <sup>2</sup> |
|                       |                        |

| BLOCK 3        | - OPEN LANDS           | CAPE AREA    |
|----------------|------------------------|--------------|
| Туре           | Area                   | LAND USE (%) |
|                |                        |              |
| 1 HARDSCAPE    | 134.73 m <sup>2</sup>  | 10.90%       |
| 2 SOFTSCAPE    | 557.21 m <sup>2</sup>  | 45.08%       |
| 3 LOT COVERAGE | 544.21 m <sup>2</sup>  | 44.02%       |
|                | 1236.15 m <sup>2</sup> | 100.00%      |
| Lot #          | Area                   | _            |
|                |                        |              |
| Lot 13         | 276.05 m <sup>2</sup>  |              |
| Lot 14         | 170.05 m <sup>2</sup>  |              |
| Lot 15         | 170.35 m <sup>2</sup>  |              |
| Lot 16         | 170.55 m <sup>2</sup>  |              |
| Lot 17         | 170.80 m <sup>2</sup>  |              |
| Lot 18         | 278.35 m <sup>2</sup>  |              |
|                | 1236.15 m <sup>2</sup> |              |