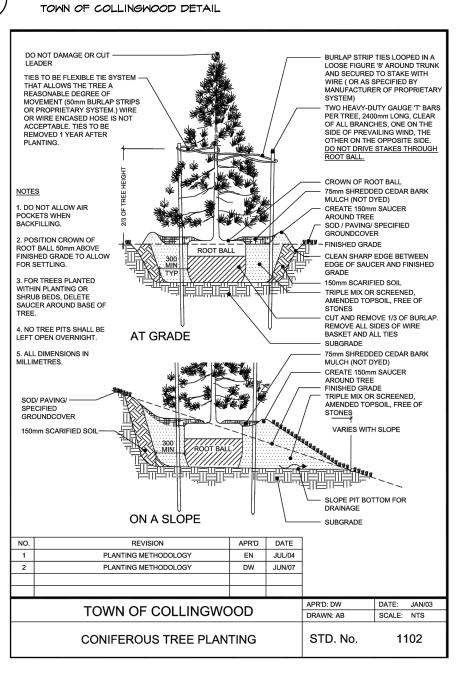

COMPACTED TO 97% MARSHALL BULK DENSITY

UNDISTURBED OR COMPACTED SUBGRADE TO 95% SPMDD.

GRANLLAR'A

COMPACTED -

NOTES:

REVISION

TOWN OF COLLINGWOOD

ASPHALT MULTI-USE PATHWAY

ASPHALT PATHWAY DETAIL

UPDATED NOTES & DIMENSIONS

TOWN OF COLLINGWOOD DETAIL

(8

SOD FOR SUNNY, EXPOSED AREAS SHALL BE 50% KENTUCKY BLUEGRASS AND 50% MERION BLUEGRASS. SOD FOR SHADED AREAS SHALL BE 50% NUGGET KENTUCKY BLUEGRASS AND 50% CREEPING RED FESCUE.

SOD SHALL BE MACHINE ROLLED TO ENSURE UNIFORM CONTACT WITH TOPSOIL. SOD ON ALL SLOPES SHALL BE PEGGED WHERE REQUIRED.

SPECIFICATIONS AND THEIR IMPLICATIONS FOR THIS PROJECT.



ACOUSTIC WOOD FENCE DETAIL TOWN OF COLLINGWOOD DETAIL

NTS

NTS



## RESIDENTIAL SCREEN FENCE DETAIL

TOWN OF COLLINGWOOD DETAIL



6

2



## DECIDUOUS TREE PLANTING DETAIL NTS



## CONIFEROUS TREE PLANTING DETAIL NTS TOWN OF COLLINGWOOD DETAIL



SHRUB PLANTING DETAIL TOWN OF COLLINGWOOD DETAIL



\*NOTED SCALE IS APPLICABLE ONLY WHEN PRINTED ON ARCH D (24"x36") SIZE SHEET









PLAY EQUIPMENT

EARTRHSCAPE "SLIDE PLATFORM 900-(PLASTIC SLIDE)" PLAYGROUND SHALL COMPLY WITH THE CANADIAN STANDARDS ASSOCIATION'S CAN/ CSA-Z614-20: CHILDREN'S PLAYGROUND EQUIPMENT AND SURFACING AND THE ACCESSIBILITY FOR ONTARIANS WITH DISABILITIES ACT (AODA)- PART 4.1 DESIGN OF PUBLIC SPACES STANDARD

| 5.  | MAR 19<br>2024 | ISSUED FOR SUBMISSION    | L.E<br>/E.K |
|-----|----------------|--------------------------|-------------|
| 4.  | DEC 5<br>2023  | ISSUED FOR SUBMISSION    | L.E<br>/E.K |
| 3.  | OCT 12<br>2023 | ISSUED FOR SUBMISSION    | L.E<br>/EK  |
| 2.  | AUG 1<br>2023