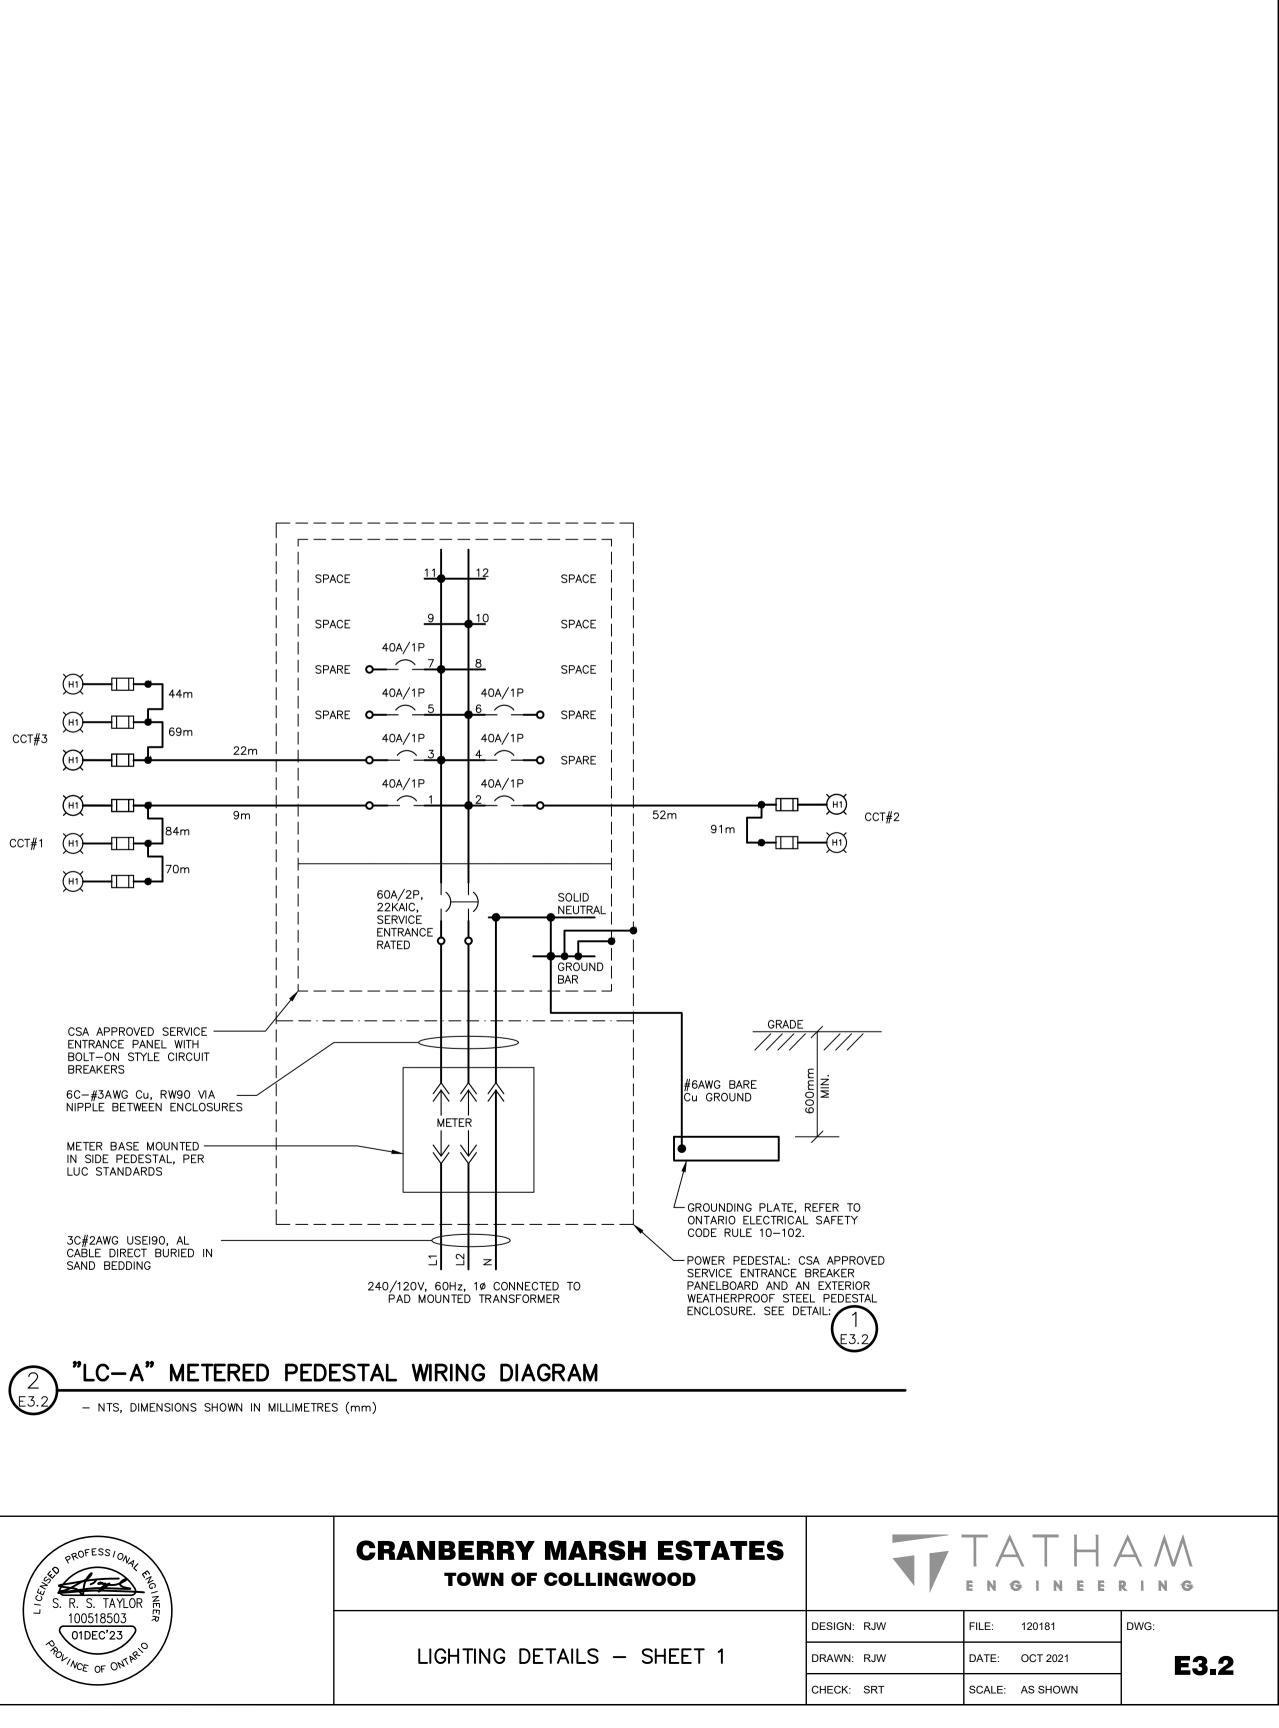

<br>()<br>()<br>()<br>()<br>() |                                                | DESIGN: RJW | FILE: 120181    | DWG:  |
| 4.  | 3RD SUBMISSION             | DEC 2023  | ROLINCE OF ONTARIO                                                                        | SITE PLAN - LIGHTING LAYOUT                    | DRAWN: RJW  | DATE: OCT 2021  | E3.1  |
|     |                            |           |                                                                                           |                                                | CHECK: SRT  | SCALE: AS SHOWN |       |







PURPOSE OTHER THAN THAT PROVIDED IN THE CONTRACT BETWEEN THE OWNER/CLIENT AND THE ENGINEER WITHOUT THE EXPRESS CONSENT OF TATHAM ENGINEERING LIMITED.

Date: .....

43 Stewart Road, Collingwood, Ontario L9Y 3Z5



| No. | REVISION DESCRIPTION       | DATE      |
|-----|----------------------------|-----------|
| 1.  | 1ST SUBMISSION             | DEC 2022  |
| 2.  | ISSUED TO EPCOR FOR REVIEW | MAR 2023  |
| 3.  | 2ND SUBMISSION             | JULY 2023 |
| 4.  | 3RD SUBMISSION             | DEC 2023  |
|     |                            |           |



| NO. | REVISION DESCRIPTION       | DATE      |
|-----|----------------------------|-----------|
| 1.  | 1ST SUBMISSION             | DEC 2022  |
| 2.  | ISSUED TO EPCOR FOR REVIEW | MAR 2023  |
| 3.  | 2ND SUBMISSION             | JULY 2023 |
| 4.  | 3RD SUBMISSION             | DEC 2023  |
|     |                            |           |



| . E 4 4 4 4 4 4 4 4 4 4 4 4 4 4 4 4 4 4 |
|-----------------------------------------|

| Calculation Sum