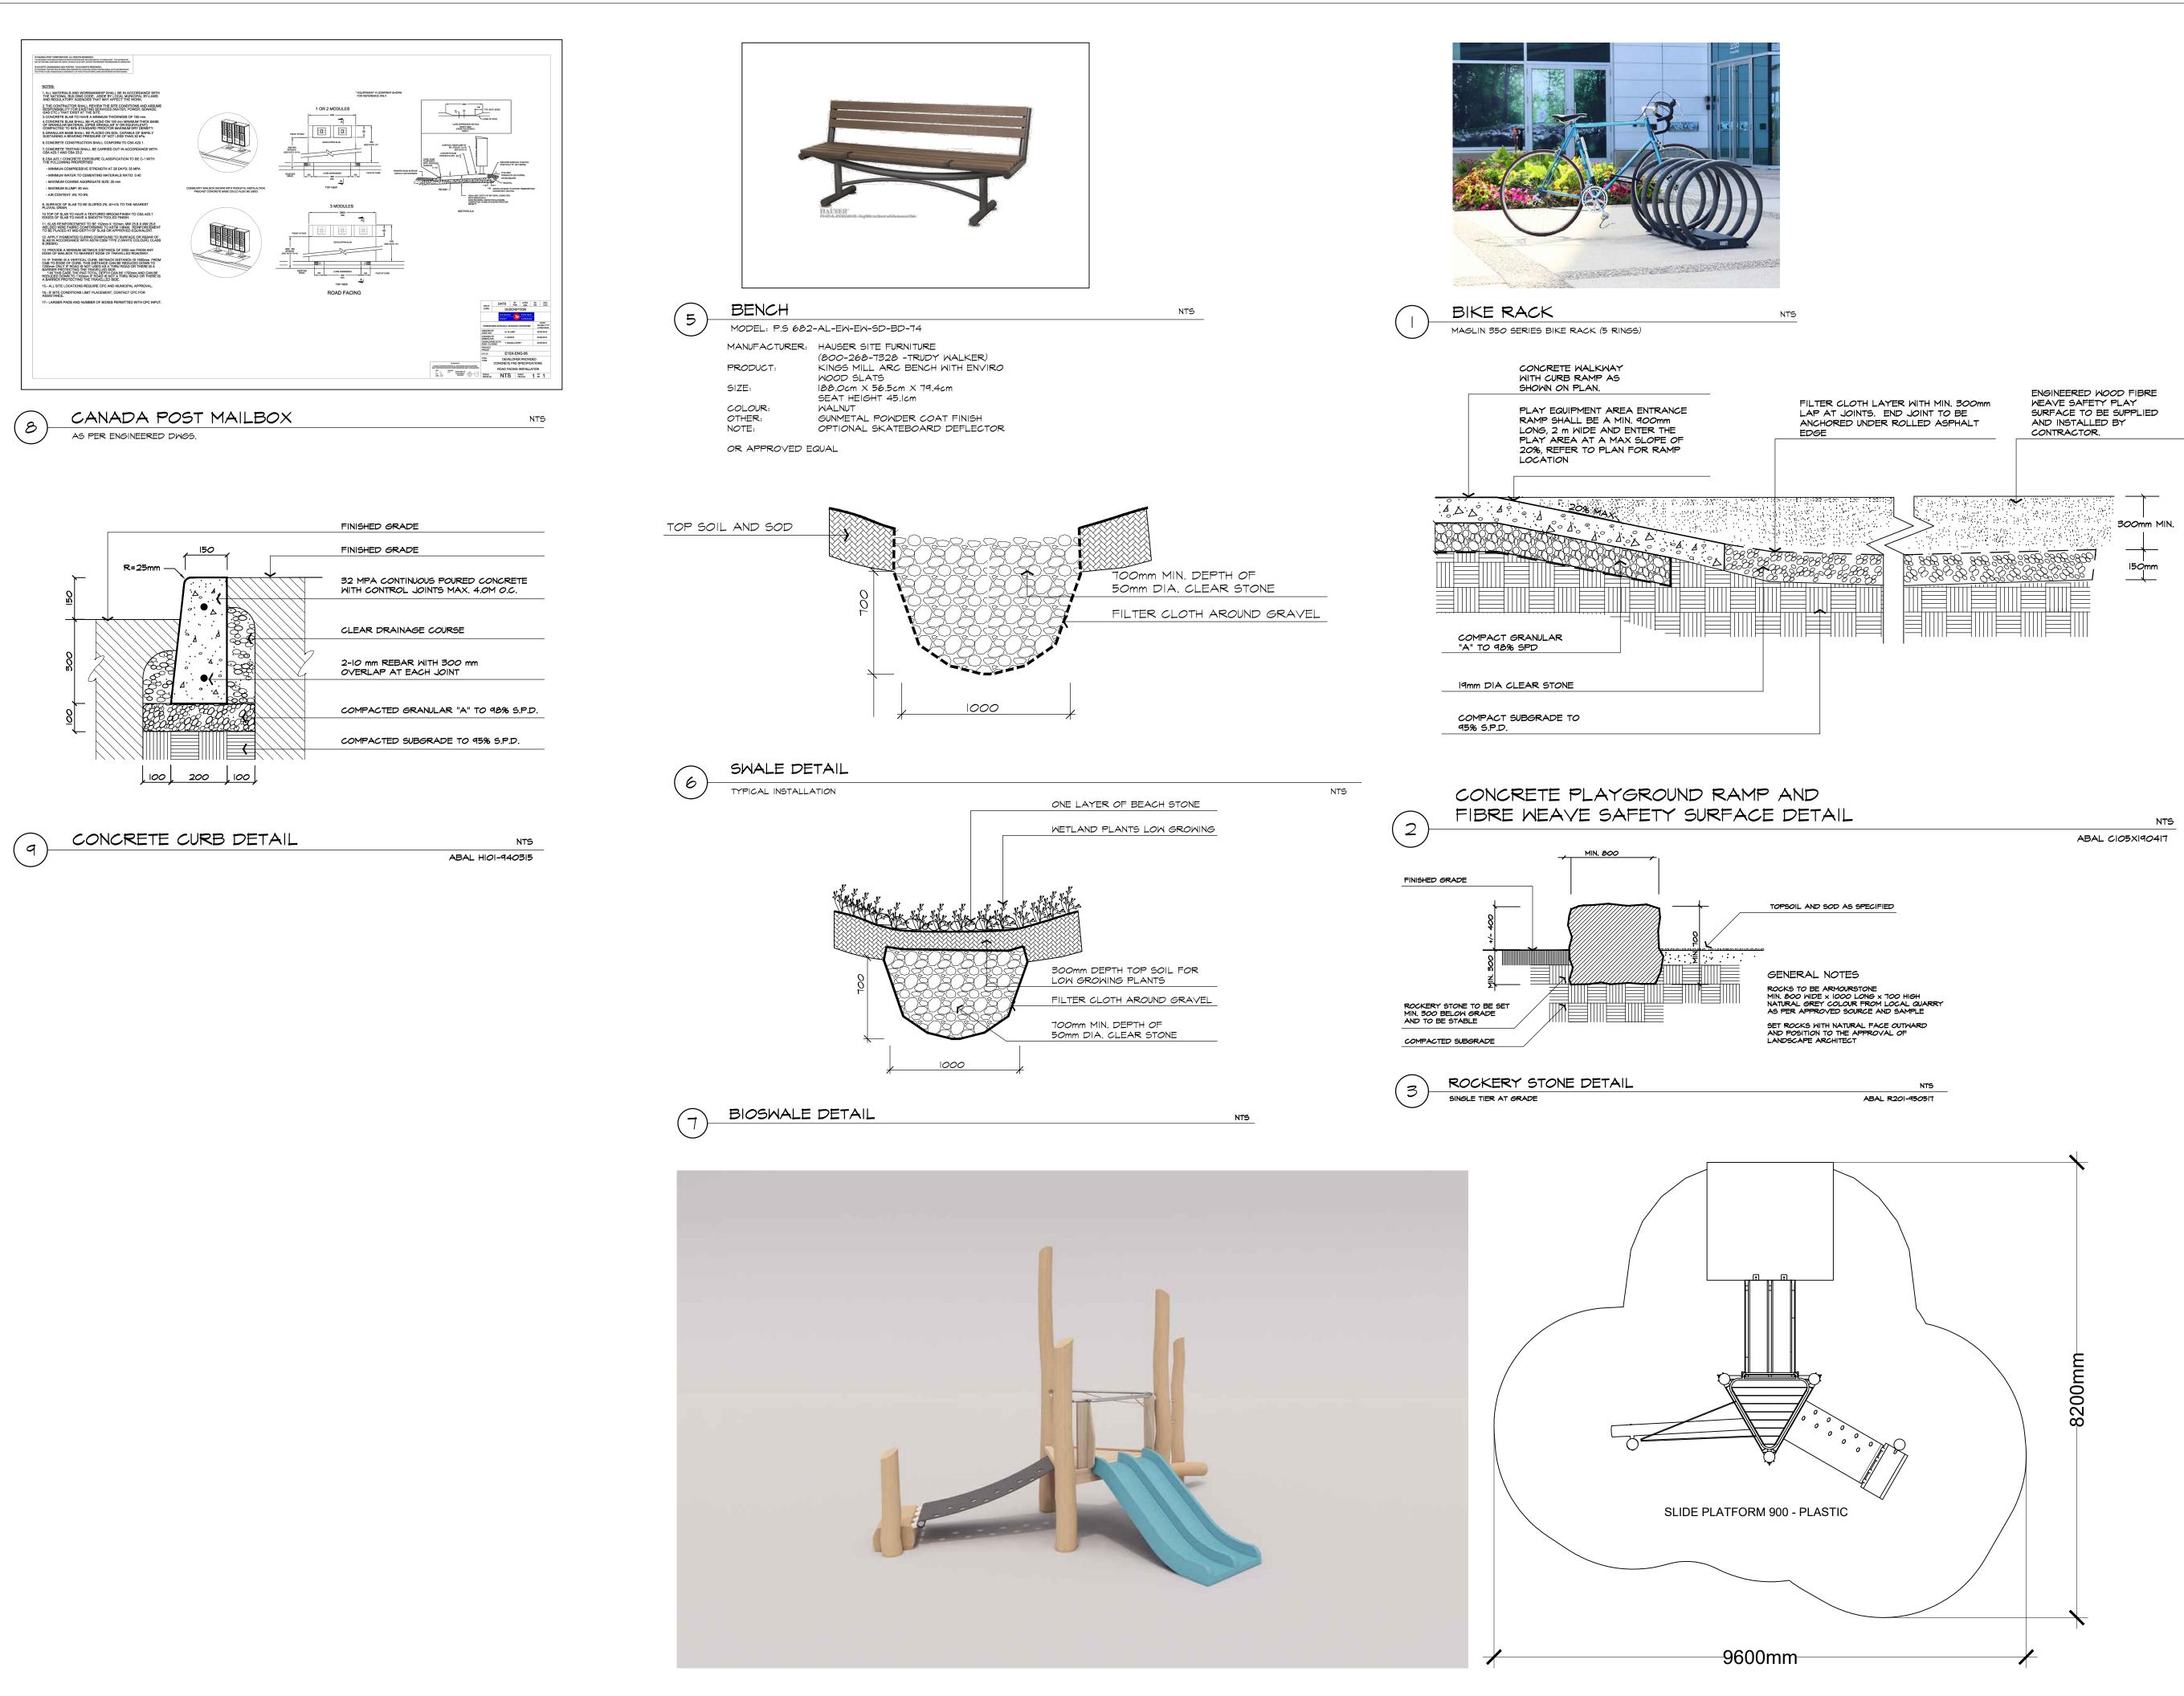

IL

UPDATED NOTES & DIMENSIONS

TOWN OF COLLINGWOOD DETAIL

(8

SOD FOR SUNNY, EXPOSED AREAS SHALL BE 50% KENTUCKY BLUEGRASS AND 50% MERION BLUEGRASS. SOD FOR SHADED AREAS SHALL BE 50% NUGGET KENTUCKY BLUEGRASS AND 50% CREEPING RED FESCUE.

SOD SHALL BE MACHINE ROLLED TO ENSURE UNIFORM CONTACT WITH TOPSOIL. SOD ON ALL SLOPES SHALL BE PEGGED WHERE REQUIRED.

SPECIFICATIONS AND THEIR IMPLICATIONS FOR THIS PROJECT.



ACOUSTIC WOOD FENCE DETAIL TOWN OF COLLINGWOOD DETAIL

NTS

NTS



## RESIDENTIAL SCREEN FENCE DETAIL

TOWN OF COLLINGWOOD DETAIL



6

2



## DECIDUOUS TREE PLANTING DETAIL NTS



## CONIFEROUS TREE PLANTING DETAIL NTS TOWN OF COLLINGWOOD DETAIL



SHRUB PLANTING DETAIL TOWN OF COLLINGWOOD DETAIL



\*NOTED SCALE IS APPLICABLE ONLY WHEN PRINTED ON ARCH D (24"x36") SIZE SHEET









PLAY EQUIPMENT

EARTRHSCAPE "SLIDE PLATFORM 900-(PLASTIC SLIDE)" PLAYGROUND SHALL COMPLY WITH THE CANADIAN STANDARDS ASSOCIATION'S CAN/ CSA-Z614-20: CHILDREN'S PLAYGROUND EQUIPMENT AND SURFACING AND THE ACCESSIBILITY FOR ONTARIANS WITH DISABILITIES ACT (AODA)- PART 4.1 DESIGN OF PUBLIC SPACES STANDARD

| 5.  | MAR 19<br>2024 | ISSUED FOR SUBMISSION    | L.E<br>/E.K |
|-----|----------------|--------------------------|-------------|
| 4.  | DEC 5<br>2023  | ISSUED FOR SUBMISSION    | L.E<br>/E.K |
| 3.  | OCT 12<br>2023 | ISSUED FOR SUBMISSION    | L.E<br>/EK  |
| 2.  | AUG 1<br>2023  | ISSUED FOR SUBMISSION    | L.E<br>/EK  |
| 1.  | DEC 5<br>2022  | ISSUED FOR SUBMISSION    | KM<br>/EK   |
| 0.  | OCT.22<br>2021 | ISSUED FOR CLIENT REVIEW | NH          |
| no. | date           | v