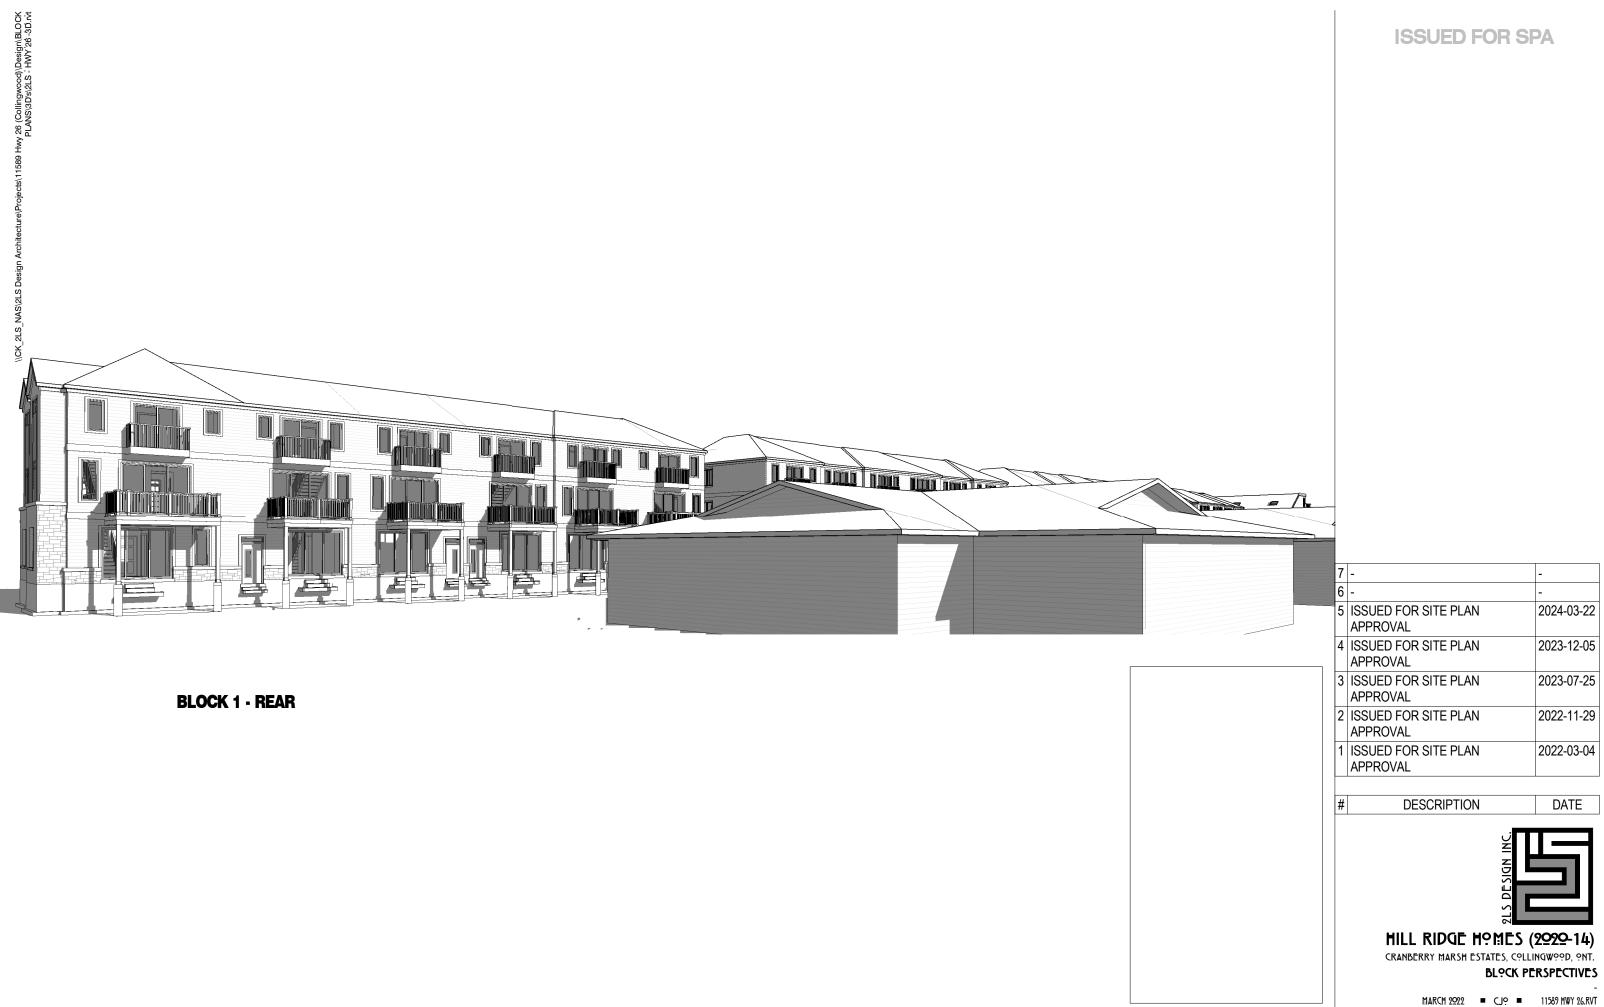

by the landscape architect before commencing work. All drawings, specifications, details, digital information, etc., prepared by the landscape architect are instruments of service and as such are his property and must be returned at his request.



## 11589 HIGHWAY 26 CRANBERRY MARSH ESTATES HIGHWAY 26

TOWN OF COLLINGWOOD

CRANBERRY MARSH ESTATES

drawing

NTS

project

## LANDSCAPE DETAILS

| date OCT 20 , 2021 | drawn NH               |
|--------------------|------------------------|
| scale* AS SHOWN    | file 3523 D2 V4-231012 |
| direction          | project no.            |
|                    | 3523                   |
|                    | sheet no.<br>D-2       |

\*NOTED SCALE IS APPLICABLE ONLY WHEN PRINTED ON ARCH D (24"x36") SIZE SHEET







**BLOCK 4 & 5 - FRONT** 











BLOCK 5 - FRONT @ STREET

|   | 7 | -                                                                | -                     |
|---|---|------------------------------------------------------------------|-----------------------|
|   | 6 | -                                                                | -                     |
|   | 5 | ISSUED FOR SITE PLAN<br>APPROVAL                                 | 2024-03-22            |
| _ | 4 | ISSUED FOR SITE PLAN<br>APPROVAL                                 | 2023-12-05            |
|   | 3 | ISSUED FOR SITE PLAN<br>APPROVAL                                 | 2023-07-25            |
|   | 2 | ISSUED FOR SITE PLAN<br>APPROVAL                                 | 2022-11-29            |
|   | 1 | ISSUED FOR SITE PLAN<br>APPROVAL