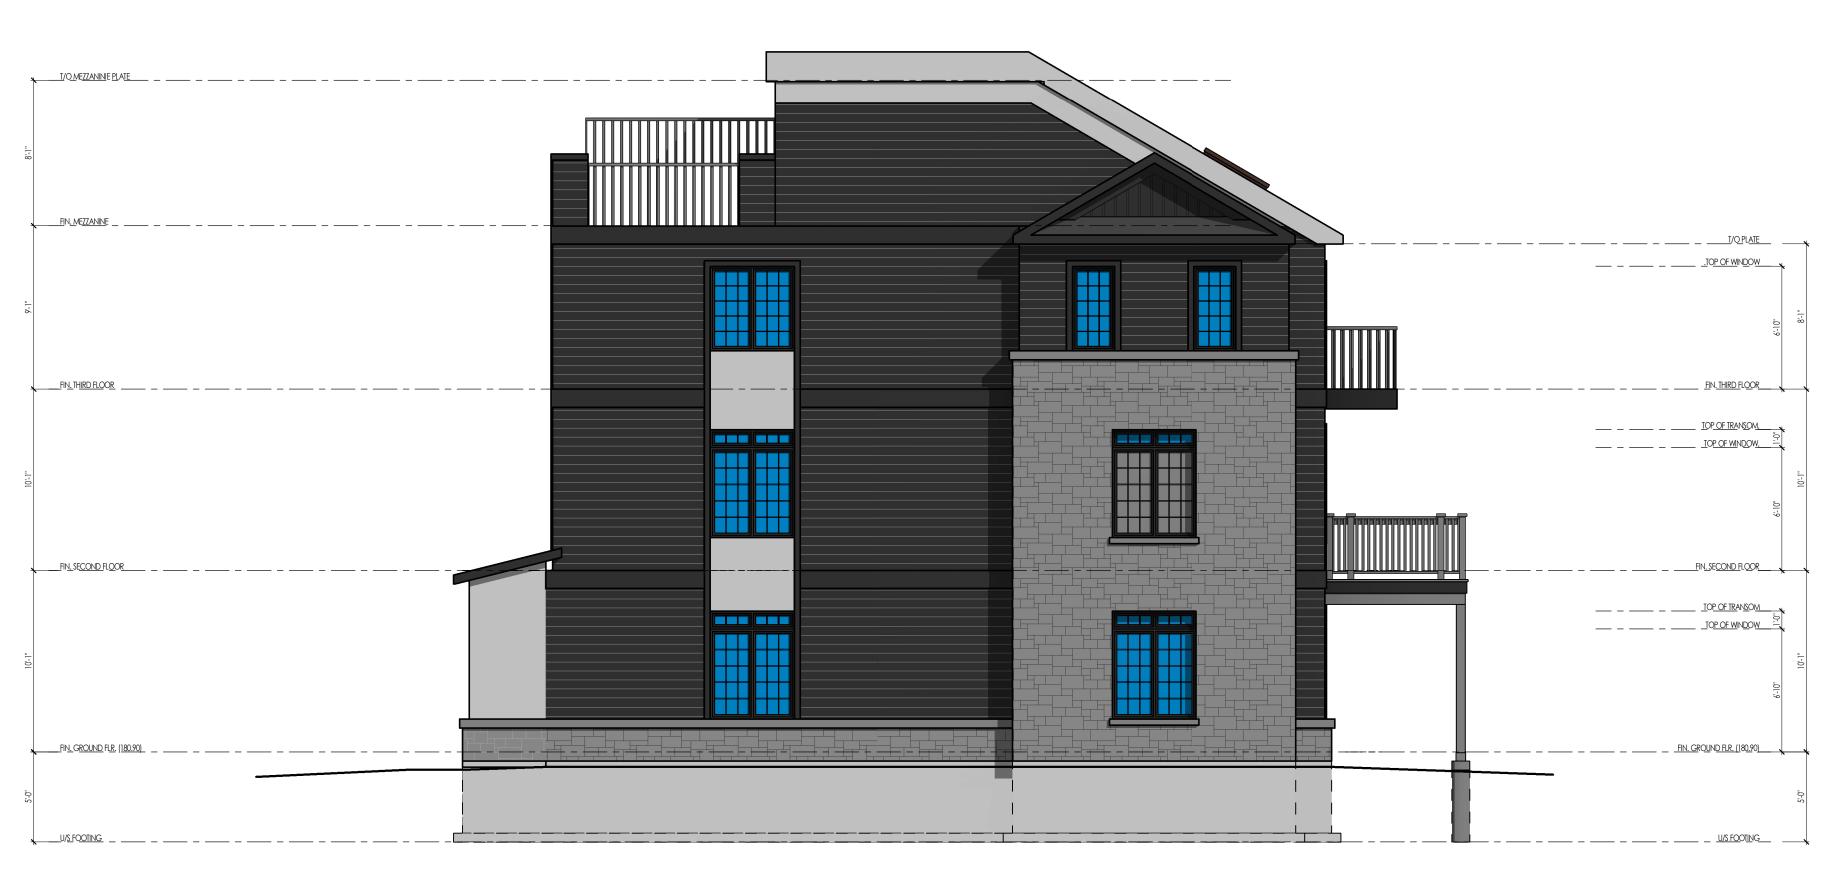

024-03-22 APPROVAL 4 ISSUED FOR SITE PLAN 2023-12-05 APPROVAL 3 ISSUED FOR SITE PLAN 2023-07-25 APPROVAL 2 ISSUED FOR SITE PLAN 2022-11-29 APPROVAL 1 ISSUED FOR SITE PLAN 2022-03-04 APPROVAL DESCRIPTION DATE # HILL RIDGE HOMES (2020-14) CRANBERRY MARSH ESTATES, COLLINGWOOD, ONT. BLPCK PERSPECTIVES MARCH 2922 CJ? 11589 HWY 26.RVT

**ISSUED FOR SPA** 



### **ISSUED FOR SPA**



2024-03-22

2023-12-05

2023-07-25

2022-11-29

2022-03-04

DATE

## HILL RIDGE HOMES (2020-14)

CRANBERRY MARSH ESTATES, COLLINGWOOD, ONT. BLPCK PERSPECTIVES

MARCH 2922 = CJ? = 11589 HWY 26.RVT



**BLOCK 1 - ENTRANCE** 



**ISSUED FOR SPA** 



**ISSUED FOR SPA** 







## 1 BLOCK 1 - RIGHT SIDE ELEVATION 3/16" = 1'-0"

\_\_\_\_\_\_

\_\_\_\_\_\_



<u>LOT 1 - UNIT 2002 (LOT MOD) (REV.)</u> <u>BLOCK 1</u>











<u>LOT 26 - UNIT 2004 (MOD) (REV).</u> <u>BLOCK 5</u>