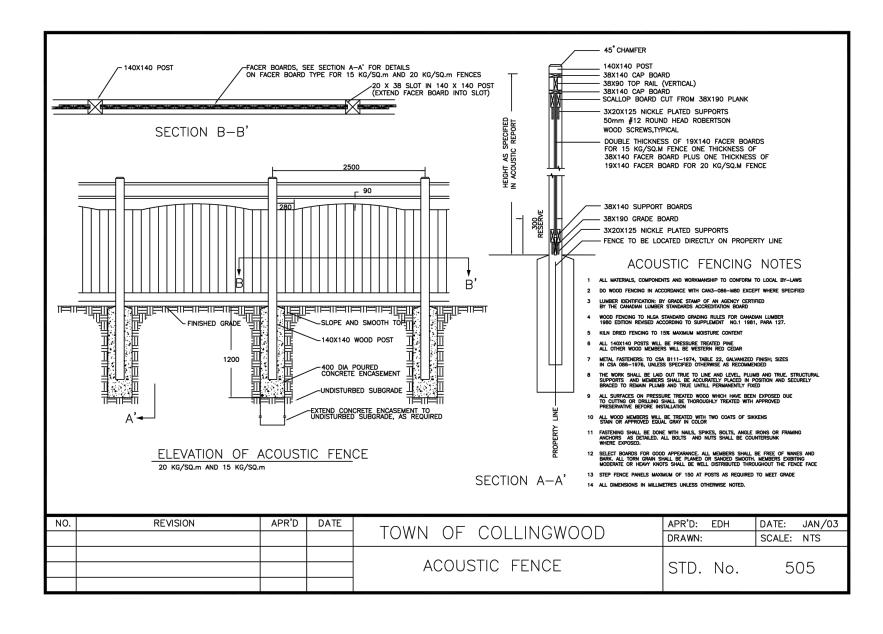

AY WIDTH

MAY BE REDUCED TO 2.4m FOR

PEEDER/LINKING TRAILS AND TH MOW STRIP MAY BE REDUCED TO 0.6m TO RESPOND TO SITE

CONSTRAINTS OR TO PROTECT VEGETATION

50mm HL3 HOT MOX ASPHAL

COMPACTED TO 97% MARSHALL BULK DENSITY

UNDISTURBED OR COMPACTED SUBGRADE TO 95% SPMDD.

GRANLLAR'A

COMPACTED -

NOTES:

REVISION

TOWN OF COLLINGWOOD

ASPHALT MULTI-USE PATHWAY

ASPHALT PATHWAY DETAIL

UPDATED NOTES & DIMENSIONS

TOWN OF COLLINGWOOD DETAIL

(8

SOD FOR SUNNY, EXPOSED AREAS SHALL BE 50% KENTUCKY BLUEGRASS AND 50% MERION BLUEGRASS. SOD FOR SHADED AREAS SHALL BE 50% NUGGET KENTUCKY BLUEGRASS AND 50% CREEPING RED FESCUE.

SOD SHALL BE MACHINE ROLLED TO ENSURE UNIFORM CONTACT WITH TOPSOIL. SOD ON ALL SLOPES SHALL BE PEGGED WHERE REQUIRED.

SPECIFICATIONS AND THEIR IMPLICATIONS FOR THIS PROJECT.



ACOUSTIC WOOD FENCE DETAIL TOWN OF COLLINGWOOD DETAIL

NTS

NTS



## RESIDENTIAL SCREEN FENCE DETAIL

TOWN OF COLLINGWOOD DETAIL



6

2



## DECIDUOUS TREE PLANTING DETAIL NTS



## CONIFEROUS TREE PLANTING DETAIL NTS TOWN OF COLLINGWOOD DETAIL



SHRUB PLANTING DETAIL TOWN OF COLLINGWOOD DETAIL



\*NOTED SCALE IS APPLICABLE ONLY WHEN PRINTED ON ARCH D (24"x36") SIZE SHEET









PLAY EQUIPMENT

EARTRHSCAPE "SLIDE PLATFORM 900-(PLASTIC SLIDE)" PLAYGROUND SHALL COMPLY WITH THE CANADIAN STANDARDS ASSOCIATION'S CAN/ CSA-Z614-20: CHILDREN'S PLAYGROUND EQUIPMENT AND SURFACING AND THE ACCESSIBILITY FOR ONTARIANS WITH DISABILITIES ACT (AODA)- PART 4.1 DESIGN OF PUBLIC SPACES STANDARD

| 5.  | MAR 19<br>2024 | ISSUED FOR SUBMISSION    | L.E<br>/E.K |
|-----|----------------|---------------