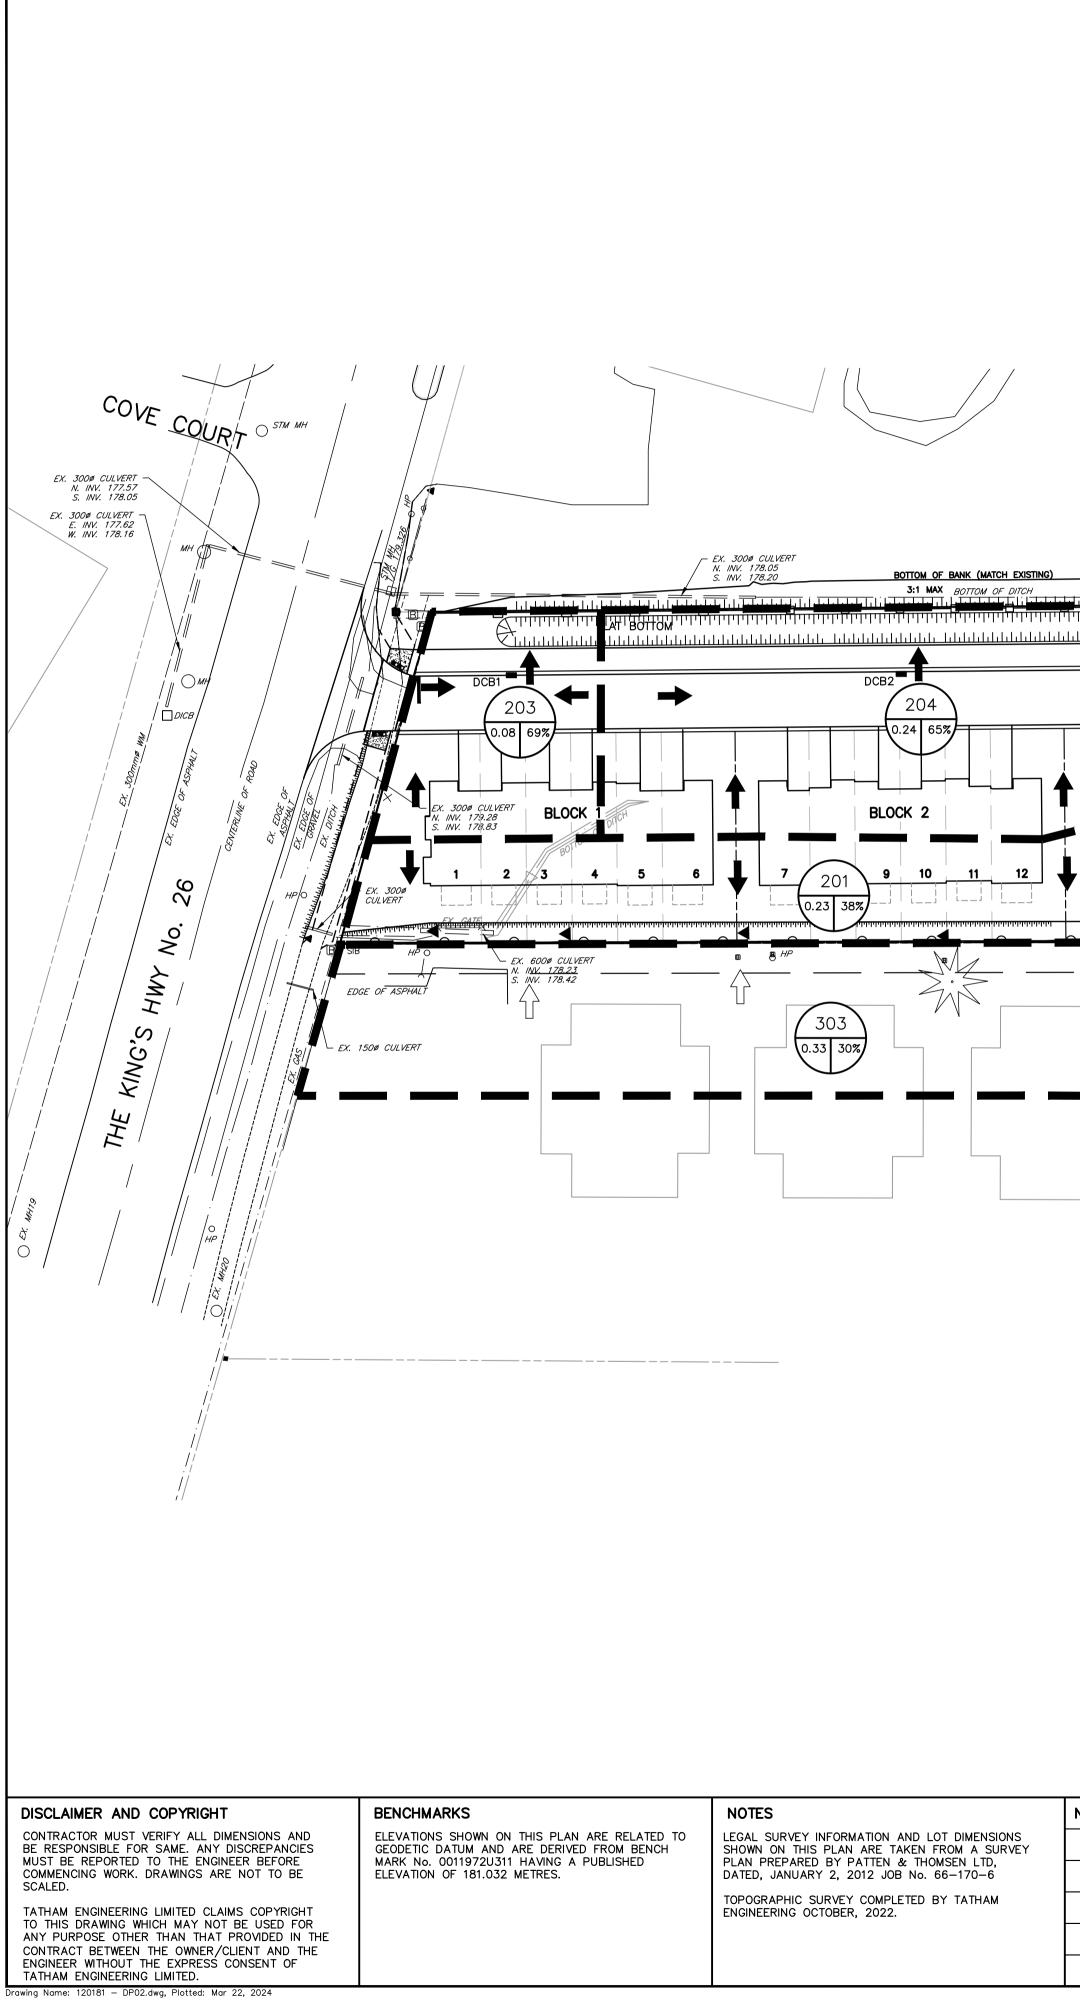

-------------------|-------------------|-------|----------------------|-----|
| CRANBERRY MAR<br>TOWN OF COLLI | ED PROFESSION AL  | 03/22 | 1ST SUBMISSION       | 1.  |
|                                |                   | 12/22 | 2ND SUBMISSION       | 2.  |
| SANITARY DRA                   | ∃ D. M. CASULKO S | 07/23 | 3RD SUBMISSION       | 3.  |
|                                | 3 Can to          | 12/23 | 4TH SUBMISSION       | 4.  |
|                                | NUCE OF OU        | 03/24 | 5TH SUBMISSION       | 5.  |





| OPMENT | DESIGN: KG       | FILE:  | 120181   | DWG:        |
|--------|------------------|--------|----------|-------------|
| PLAN   | DRAWN: KH/SBU/AP | DATE:  | DEC 2021 | <b>DP-1</b> |
|        | CHECK: DC        | SCALE: | 1:500    |             |





TOWN APPROVAL

## GREENTREE GARDENS & EMPORIUM

BUSHLINE

|       |