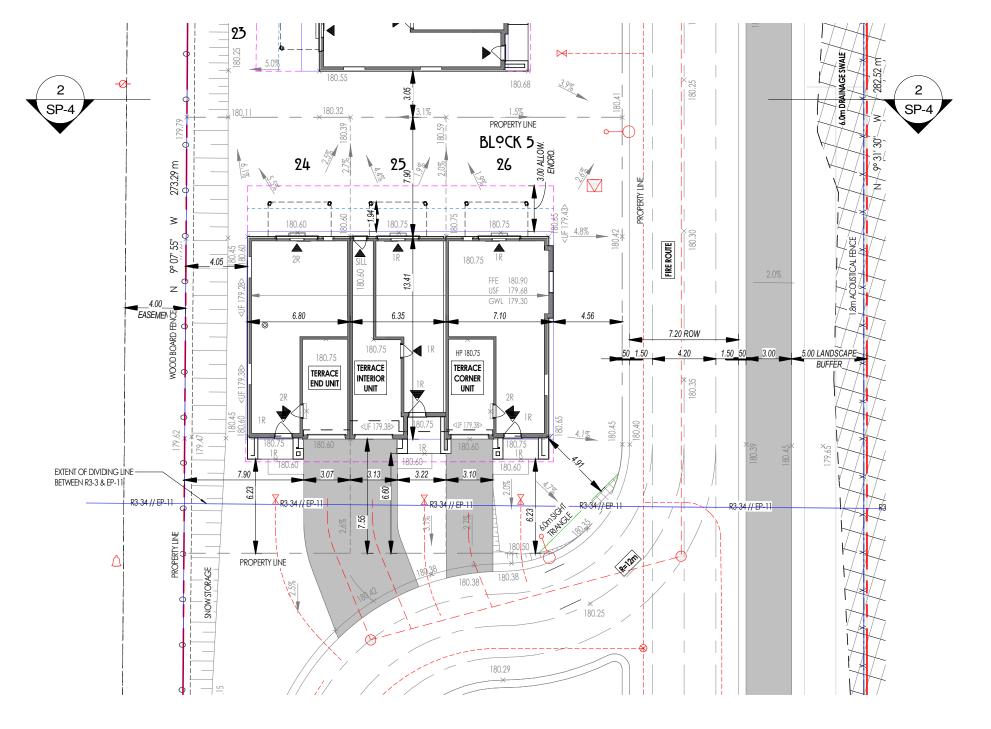

### 2 BLOCK 2 1 : 250

| BLOCK 2                                                                                                 | 2 - AREA & CO                                                                                                                                                                 | OVERAGE                                   |
|---------------------------------------------------------------------------------------------------------|-------------------------------------------------------------------------------------------------------------------------------------------------------------------------------|-------------------------------------------|
| Lot #                                                                                                   | Area                                                                                                                                                                          | LAND USE (%)                              |
|                                                                                                         |                                                                                                                                                                               | · · ·                                     |
| BLOCK 2 (BLDG. AREA)                                                                                    | 543.92 m <sup>2</sup>                                                                                                                                                         | 44.47%                                    |
| BLOCK 2 - LOT 7 YARD                                                                                    | 174.19 m <sup>2</sup>                                                                                                                                                         | 14.24%                                    |
| BLOCK 2 - LOT 8 YARD                                                                                    | 81.81 m <sup>2</sup>                                                                                                                                                          | 6.69%                                     |
| BLOCK 2 - LOT 9 YARD                                                                                    | 82.06 m <sup>2</sup>                                                                                                                                                          | 6.71%                                     |
| BLOCK 2 - LOT 10 YARD                                                                                   | 82.21 m <sup>2</sup>                                                                                                                                                          | 6.72%                                     |
| BLOCK 2 - LOT 11 YARD                                                                                   | 82.55 m <sup>2</sup>                                                                                                                                                          | 6.75%                                     |
| BLOCK 2 - LOT 12 YARD                                                                                   | 176.41 m <sup>2</sup>                                                                                                                                                         | 14.42%                                    |
|                                                                                                         | 1223.16 m <sup>2</sup>                                                                                                                                                        | 100.00%                                   |
| BLOCK 2 - O                                                                                             | Area                                                                                                                                                                          | LAND USE (%                               |
|                                                                                                         |                                                                                                                                                                               |                                           |
| Туре                                                                                                    | Area                                                                                                                                                                          | LAND USE (%                               |
| Type                                                                                                    | Area 132.85 m <sup>2</sup>                                                                                                                                                    | LAND USE (%                               |
| Type<br>I HARDSCAPE<br>2 SOFTSCAPE                                                                      | Area<br>132.85 m <sup>2</sup><br>546.40 m <sup>2</sup>                                                                                                                        | LAND USE (%                               |
| Type<br>HARDSCAPE<br>2 SOFTSCAPE                                                                        | Area 132.85 m <sup>2</sup>                                                                                                                                                    | LAND USE (%                               |
| Type<br>1 HARDSCAPE<br>2 SOFISCAPE<br>3 LOT COVERAGE<br>BLOCK 2 - 1                                     | Area<br>132.85 m <sup>2</sup><br>546.40 m <sup>2</sup><br>543.92 m <sup>2</sup><br>1223.16 m <sup>2</sup><br>LOT AREA                                                         | LAND USE (%<br>10.86%<br>44.67%<br>44.47% |
| Type<br>1 HARDSCAPE<br>2 SOFTSCAPE<br>3 LOT COVERAGE                                                    | Area<br>132.85 m <sup>2</sup><br>546.40 m <sup>2</sup><br>543.92 m <sup>2</sup><br>1223.16 m <sup>2</sup>                                                                     | LAND USE (%<br>10.86%<br>44.67%<br>44.47% |
| Type<br>1 HARDSCAPE<br>2 SOFISCAPE<br>3 LOT COVERAGE<br>BLOCK 2 - 1                                     | Area<br>132.85 m <sup>2</sup><br>546.40 m <sup>2</sup><br>543.92 m <sup>2</sup><br>1223.16 m <sup>2</sup><br>LOT AREA                                                         | LAND USE (%<br>10.86%<br>44.67%<br>44.47% |
| Type<br>1 HARDSCAPE<br>2 SOFTSCAPE<br>3 LOT COVERAGE<br>BLOCK 2 - 1<br>Lot #<br>.ot 7                   | Area<br>132.85 m <sup>2</sup><br>546.40 m <sup>2</sup><br>543.92 m <sup>2</sup><br>1223.16 m <sup>2</sup><br>LOT AREA<br>Area                                                 | LAND USE (%<br>10.86%<br>44.67%<br>44.47% |
| Type<br>HARDSCAPE<br>2 SOFISCAPE<br>3 LOT COVERAGE<br>BLOCK 2 - L<br>Lot #                              | Area 132.85 m <sup>2</sup> 546.40 m <sup>2</sup> 543.92 m <sup>2</sup> 1223.16 m <sup>2</sup> LOT AREA Area 273.25 m <sup>2</sup>                                             | LAND USE (%<br>10.86%<br>44.67%<br>44.47% |
| Type<br>1 HARDSCAPE<br>2 SOFTSCAPE<br>3 LOT COVERAGE<br>BLOCK 2 - 1<br>Lot #                            | Area 132.85 m <sup>2</sup> 546.40 m <sup>2</sup> 543.92 m <sup>2</sup> 1223.16 m <sup>2</sup> LOT AREA Area 273.25 m <sup>2</sup> 168.26 m <sup>2</sup>                       | LAND USE (%<br>10.86%<br>44.67%<br>44.47% |
| Type<br>1 HARDSCAPE<br>2 SOFTSCAPE<br>3 LOT COVERAGE<br>BLOCK 2 - 1<br>Lot #<br>Lot 7<br>Lot 8<br>Lot 9 | Area 132.85 m <sup>2</sup> 546.40 m <sup>2</sup> 543.92 m <sup>2</sup> 1223.16 m <sup>2</sup> LOT AREA Area 273.25 m <sup>2</sup> 168.26 m <sup>2</sup> 168.51 m <sup>2</sup> | LAND USE (%<br>10.86%<br>44.67%<br>44.47% |

|        | LOT 7 AF       | REA                   |        |                                                    |
|--------|----------------|-----------------------|--------|----------------------------------------------------|
| Number | Comments       | Area                  | %      |                                                    |
| Lot 7  | 1 HARDSCAPE    | 22.39 m <sup>2</sup>  | 8.19%  |                                                    |
| Lot 7  | 2 SOFTSCAPE    | 151.80 m <sup>2</sup> | 55.55% | 4.16                                               |
| Lot 7  | 3 LOT COVERAGE | 99.06 m²              | 36.25% | TABLE 4.27.3                                       |
|        | LOT 8 AF       | REA                   |        | 4.28<br>4.28                                       |
| Number | Comments       | Area                  | %      | 4.28                                               |
| Lot 8  | 1 HARDSCAPE    | 21.65 m²              | 12.87% |                                                    |
| Lot 8  | 2 SOFTSCAPE    | 60.16 m²              | 35.75% | 5.3.1                                              |
| Lot 8  | 3 LOT COVERAGE | 86.45 m²              | 51.38% | TABLE 5.15.1                                       |
|        | LOT 9 AF       | REA                   |        | TABLE 5.8.<br>5.6<br>5.3.1                         |
| Number | Comments       | Area                  | %      | 5.4                                                |
| Lot 9  | 1 HARDSCAPE    | 22.40 m <sup>2</sup>  | 13.29% |                                                    |
| Lot 9  | 2 SOFTSCAPE    | 59.66 m²              | 35.40% | <u>(H10) R3-</u>                                   |
| Lot 9  | 3 LOT COVERAGE | 86.45 m²              | 51.30% | 6.5 (R3-3                                          |
|        | LOT 10 A       | REA                   |        | 6.5 (R3-3<br>6.5 (R3-3<br>TABLE 6.3.1<br>6.5 (R3-3 |
| Number | Comments       | Area                  | %      | TABLE 6.3.1<br>TABLE 6.3.1                         |
| Lot 10 | 1 HARDSCAPE    | 22.37 m²              | 13.26% | TABLE 6.3.1                                        |
| Lot 10 | 2 SOFTSCAPE    | 59.85 m²              | 35.48% | TABLE 6.3.1<br>6.5 (R3-3                           |
| Lot 10 | 3 LOT COVERAGE | 86.48 m²              | 51.26% |                                                    |
|        | LOT 11 A       | REA                   |        | TABLE 9.3.1<br>TABLE 9.3.1                         |
| Number | Comments       | Area                  | %      | TABLE 9.3.1<br>TABLE 9.3.1                         |
| Lot 11 | 1 HARDSCAPE    | 21.67 m²              | 12.82% | TABLE 9.3.1<br>TABLE 9.3.1                         |
| Lot 11 | 2 SOFTSCAPE    | 60.89 m²              | 36.03% | TABLE 9.3.1<br>TABLE 9.3.1                         |
| Lot 11 | 3 LOT COVERAGE | 86.45 m²              | 51.15% | TABLE 9.3.1                                        |
|        | LOT 12 A       | REA                   |        | 9.5 (EP-1                                          |
| Number | Comments       | Area                  | %      |                                                    |
| Lot 12 | 1 HARDSCAPE    | 22.37 m²              | 8.12%  |                                                    |
| Lot 12 | 2 SOFTSCAPE    | 154.04 m²             | 55.93% |                                                    |
| Lot 12 | 3 LOT COVERAGE | 99.03 m²              | 35.95% |                                                    |
|        |                |                       |        |                                                    |

| ZONING MATRIX                                                                                         |                                                                                                                                                                                                                                                                                                                                                                                                                                                                                                                                                                                                                                                                                                                                                                                                                                                                                                                                                                                                                                                                                                                                                                                                                                                                                                                                                                                                                                                                                                                                                                                                                                                                                                                                                                                                                                                                                                                                                                                                                                                                                                                                                                                                                                                                                                                   |                                                                                                                                                                                                                                                                                                                                                                                                                                                                                                                                                                                                                                                                                                                                                                                                                                                         |
|-------------------------------------------------------------------------------------------------------|-------------------------------------------------------------------------------------------------------------------------------------------------------------------------------------------------------------------------------------------------------------------------------------------------------------------------------------------------------------------------------------------------------------------------------------------------------------------------------------------------------------------------------------------------------------------------------------------------------------------------------------------------------------------------------------------------------------------------------------------------------------------------------------------------------------------------------------------------------------------------------------------------------------------------------------------------------------------------------------------------------------------------------------------------------------------------------------------------------------------------------------------------------------------------------------------------------------------------------------------------------------------------------------------------------------------------------------------------------------------------------------------------------------------------------------------------------------------------------------------------------------------------------------------------------------------------------------------------------------------------------------------------------------------------------------------------------------------------------------------------------------------------------------------------------------------------------------------------------------------------------------------------------------------------------------------------------------------------------------------------------------------------------------------------------------------------------------------------------------------------------------------------------------------------------------------------------------------------------------------------------------------------------------------------------------------|---------------------------------------------------------------------------------------------------------------------------------------------------------------------------------------------------------------------------------------------------------------------------------------------------------------------------------------------------------------------------------------------------------------------------------------------------------------------------------------------------------------------------------------------------------------------------------------------------------------------------------------------------------------------------------------------------------------------------------------------------------------------------------------------------------------------------------------------------------|
| 4.0 GENERAL PROVISIONS                                                                                | REQUIRED                                                                                                                                                                                                                                                                                                                                                                                                                                                                                                                                                                                                                                                                                                                                                                                                                                                                                                                                                                                                                                                                                                                                                                                                                                                                                                                                                                                                                                                                                                                                                                                                                                                                                                                                                                                                                                                                                                                                                                                                                                                                                                                                                                                                                                                                                                          | PROVIDED                                                                                                                                                                                                                                                                                                                                                                                                                                                                                                                                                                                                                                                                                                                                                                                                                                                |
| SIGHT TRIANGLES (min)                                                                                 | 6.0m                                                                                                                                                                                                                                                                                                                                                                                                                                                                                                                                                                                                                                                                                                                                                                                                                                                                                                                                                                                                                                                                                                                                                                                                                                                                                                                                                                                                                                                                                                                                                                                                                                                                                                                                                                                                                                                                                                                                                                                                                                                                                                                                                                                                                                                                                                              | n/a                                                                                                                                                                                                                                                                                                                                                                                                                                                                                                                                                                                                                                                                                                                                                                                                                                                     |
| INCREASED YARDS ABUTTING ROADS<br>ALONG HWY 26 WEST                                                   | 40.0m ROW<br>20.0m CL SETBACK                                                                                                                                                                                                                                                                                                                                                                                                                                                                                                                                                                                                                                                                                                                                                                                                                                                                                                                                                                                                                                                                                                                                                                                                                                                                                                                                                                                                                                                                                                                                                                                                                                                                                                                                                                                                                                                                                                                                                                                                                                                                                                                                                                                                                                                                                     | n/a                                                                                                                                                                                                                                                                                                                                                                                                                                                                                                                                                                                                                                                                                                                                                                                                                                                     |
| ARCHITECTURAL ELEMENTS (max)<br>UNENCLOSED PORCH/STEPS (max)<br>UNENCLOSED PORCH IN A REAR YARD (max) | 0.6m (any yard)<br>1.5m, but not closer than 1.2m<br>3.0m                                                                                                                                                                                                                                                                                                                                                                                                                                                                                                                                                                                                                                                                                                                                                                                                                                                                                                                                                                                                                                                                                                                                                                                                                                                                                                                                                                                                                                                                                                                                                                                                                                                                                                                                                                                                                                                                                                                                                                                                                                                                                                                                                                                                                                                         | n/a<br>n/a<br>2.03m-2.55m                                                                                                                                                                                                                                                                                                                                                                                                                                                                                                                                                                                                                                                                                                                                                                                                                               |
| SECTION 5.0 PARKING & LOADING PROVISION                                                               | <u>vs</u>                                                                                                                                                                                                                                                                                                                                                                                                                                                                                                                                                                                                                                                                                                                                                                                                                                                                                                                                                                                                                                                                                                                                                                                                                                                                                                                                                                                                                                                                                                                                                                                                                                                                                                                                                                                                                                                                                                                                                                                                                                                                                                                                                                                                                                                                                                         |                                                                                                                                                                                                                                                                                                                                                                                                                                                                                                                                                                                                                                                                                                                                                                                                                                                         |
|                                                                                                       | 50% of yard for driveway                                                                                                                                                                                                                                                                                                                                                                                                                                                                                                                                                                                                                                                                                                                                                                                                                                                                                                                                                                                                                                                                                                                                                                                                                                                                                                                                                                                                                                                                                                                                                                                                                                                                                                                                                                                                                                                                                                                                                                                                                                                                                                                                                                                                                                                                                          | 2.83m<br>2<br>2.8m x 6.0m<br>2.83m<br>8.2m<br>n/a                                                                                                                                                                                                                                                                                                                                                                                                                                                                                                                                                                                                                                                                                                                                                                                                       |
| SECTION 6.0 RESIDENTIAL ZONES                                                                         |                                                                                                                                                                                                                                                                                                                                                                                                                                                                                                                                                                                                                                                                                                                                                                                                                                                                                                                                                                                                                                                                                                                                                                                                                                                                                                                                                                                                                                                                                                                                                                                                                                                                                                                                                                                                                                                                                                                                                                                                                                                                                                                                                                                                                                                                                                                   |                                                                                                                                                                                                                                                                                                                                                                                                                                                                                                                                                                                                                                                                                                                                                                                                                                                         |
| PERMITTED USE                                                                                         | TOWNHOUSE                                                                                                                                                                                                                                                                                                                                                                                                                                                                                                                                                                                                                                                                                                                                                                                                                                                                                                                                                                                                                                                                                                                                                                                                                                                                                                                                                                                                                                                                                                                                                                                                                                                                                                                                                                                                                                                                                                                                                                                                                                                                                                                                                                                                                                                                                                         | <u>(H10) R3-34</u>                                                                                                                                                                                                                                                                                                                                                                                                                                                                                                                                                                                                                                                                                                                                                                                                                                      |
| INT. SIDE YARD (min)                                                                                  | 3.0m                                                                                                                                                                                                                                                                                                                                                                                                                                                                                                                                                                                                                                                                                                                                                                                                                                                                                                                                                                                                                                                                                                                                                                                                                                                                                                                                                                                                                                                                                                                                                                                                                                                                                                                                                                                                                                                                                                                                                                                                                                                                                                                                                                                                                                                                                                              | 168.26m <sup>2</sup> - 275.44m <sup>2</sup><br>6.0m - 9.76m<br>7.55m - 7.90m<br>7.55m - 7.85m<br>3.05m<br>n/a<br>35.95% - 51.83%<br>35.40% - 55.93%<br>11.96m (estimated)<br>5.0m                                                                                                                                                                                                                                                                                                                                                                                                                                                                                                                                                                                                                                                                       |
| SECTION 9.0 ENVIRONMENTAL ZONES                                                                       |                                                                                                                                                                                                                                                                                                                                                                                                                                                                                                                                                                                                                                                                                                                                                                                                                                                                                                                                                                                                                                                                                                                                                                                                                                                                                                                                                                                                                                                                                                                                                                                                                                                                                                                                                                                                                                                                                                                                                                                                                                                                                                                                                                                                                                                                                                                   |                                                                                                                                                                                                                                                                                                                                                                                                                                                                                                                                                                                                                                                                                                                                                                                                                                                         |
| LANDSCAPE OPEN SPACE(min)                                                                             | nil<br>nil<br>3.0m<br>3.0m<br>3.0m<br>1.0%<br>80%<br>12.0m<br>WALKING TRAILS                                                                                                                                                                                                                                                                                                                                                                                                                                                                                                                                                                                                                                                                                                                                                                                                                                                                                                                                                                                                                                                                                                                                                                                                                                                                                                                                                                                                                                                                                                                                                                                                                                                                                                                                                                                                                                                                                                                                                                                                                                                                                                                                                                                                                                      | nil<br>nil<br>nil<br>nil<br>nil<br>nil<br>nil<br>nil                                                                                                                                                                                                                                                                                                                                                                                                                                                                                                                                                                                                                                                                                                                                                                                                    |
|                                                                                                       | SIGHT TRIANGLES (min)<br>INCREASED YARDS ABUTTING ROADS<br>ALONG HWY 26 WEST<br>ARCHITECTURAL ELEMENTS (max)<br>UNENCLOSED PORCH/STEPS (max)<br>UNENCLOSED PORCH IN A REAR YARD (max)<br>SECTION 5.0 PARKING & LOADING PROVISION<br>ENTRANCE WIDTH(max)<br>whichever is less<br>NUMBER OF PARKING SPACES<br>PARKING SPACES SIZE<br>DRIVEWAY WIDTH (max)<br>ENTRANCE ROAD WIDTH (min)<br>ENTRANCE ROAD WIDTH (min)<br>ENTRANCE SETBACK (min)<br>SECTION 5.0 RESIDENTIAL ZONES<br>PERWITTED USE<br>LOT AREA (min.)<br>LOT FRONTAGE (min)<br>REAR YARD (min)<br>ENT. SIDE YARD (min)<br>EXT. SIDE YARD (min)<br>INT. SIDE YARD (min)<br>EXT. SIDE YARD (min)<br>INT. SIDE YARD (min)<br>EXT. | SIGHT TRIANGLES (min)6.0mINCREASED YARDS ABUTTING ROADS<br>ALONG HWY 26 WEST20.0m CL SETBACKARCHTECTURAL ELEMENTS (max)0.6m (any yard)UNENCLOSED PORCH/STEPS (max)1.5m, but not closer than 1.2mUNENCLOSED PORCH IN A REAR YARD (max)3.0mSECTION 5.0 PARKING & LOADING PROVISIONSECTION 5.0 PARKING & LOADING PROVISIONPARKING SPACES2.0/WITPARKING SPACE (min)7.5mPARKING SPACE (min)PARKING SPACE (min)7.5mPARKING SPACE (min)SUTON 6.0 ERSIDENTIAL ZONESLOT AREA (min) |