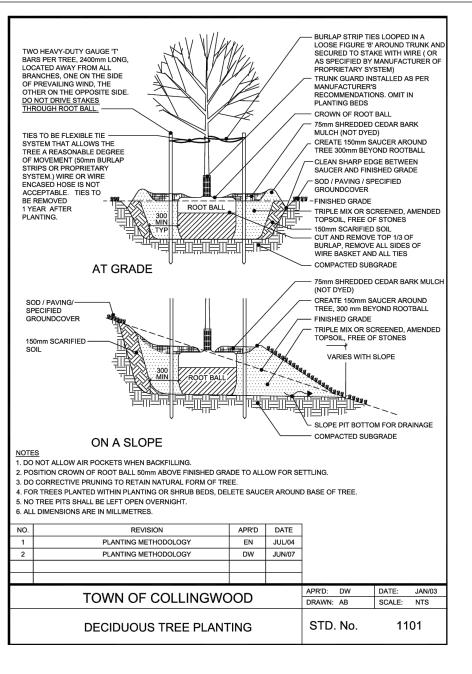

TECT VEGETATION

50mm HL3 HOT MOX ASPHAL

COMPACTED TO 97% MARSHALL BULK DENSITY

UNDISTURBED OR COMPACTED SUBGRADE TO 95% SPMDD.

GRANLLAR'A

COMPACTED -

NOTES:

REVISION

TOWN OF COLLINGWOOD

ASPHALT MULTI-USE PATHWAY

ASPHALT PATHWAY DETAIL

UPDATED NOTES & DIMENSIONS

TOWN OF COLLINGWOOD DETAIL

(8

SOD FOR SUNNY, EXPOSED AREAS SHALL BE 50% KENTUCKY BLUEGRASS AND 50% MERION BLUEGRASS. SOD FOR SHADED AREAS SHALL BE 50% NUGGET KENTUCKY BLUEGRASS AND 50% CREEPING RED FESCUE.

SOD SHALL BE MACHINE ROLLED TO ENSURE UNIFORM CONTACT WITH TOPSOIL. SOD ON ALL SLOPES SHALL BE PEGGED WHERE REQUIRED.

SPECIFICATIONS AND THEIR IMPLICATIONS FOR THIS PROJECT.



ACOUSTIC WOOD FENCE DETAIL TOWN OF COLLINGWOOD DETAIL

NTS

NTS



## RESIDENTIAL SCREEN FENCE DETAIL

TOWN OF COLLINGWOOD DETAIL



6

2



## DECIDUOUS TREE PLANTING DETAIL NTS



## CONIFEROUS TREE PLANTING DETAIL NTS TOWN OF COLLINGWOOD DETAIL



SHRUB PLANTING DETAIL TOWN OF COLLINGWOOD DETAIL



\*NOTED SCALE IS APPLICABLE ONLY WHEN PRINTED ON ARCH D (24"x36") SIZE SHEET









PLAY EQUIPMENT

EARTRHSCAPE "SLIDE PLATFORM 900-(PLASTIC SLIDE)" PLAYGROUND SHALL COMPLY WITH THE CANADIAN STANDARDS ASSOCIATION'S CAN/ CSA-Z614-20: CHILDREN'S PLAYGROUND EQUIPMENT AND SURFACING AND THE ACCESSIBILITY FOR ONTARIANS WITH DISABILITIES ACT (AODA)- PART 4.1 DESIGN OF PUBLIC SPACES STANDARD

| 5.  | MAR 19<br>2024 | ISSUED FOR SUBMISSION    | L.E<br>/E.K |
|-----|----------------|--------------------------|-------------|
| 4.  | DEC 5<br>2023  | ISSUED FOR SUBMISSION    | L.E<br>/E.K |
| 3.  | OCT 12<br>2023 | ISSUED FOR SUBMISSION