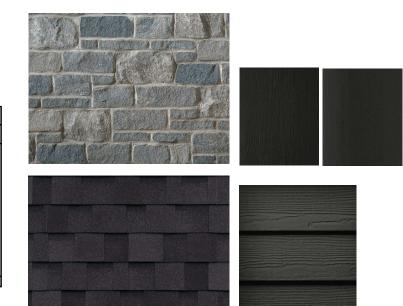

## P2024-30 - Appendix 'B'

\_\_\_\_\_

| COLOUR SCHEDULE - BLOCK 2 |                  |                                     |                      |
|---------------------------|------------------|-------------------------------------|----------------------|
| EXTERIOR ELEMENTS         | MANUFACTURER     | COLLECTION                          | COLOUR               |
| HORIZONTAL SIDING         | JAMES HARDIE     | SELECT CEDARMILL                    | BOOTHBAY BLUE        |
| WINDOW & DOOR TRIM        | JAMES HARDIE     | SELECT CEDARMILL                    | ARCTIC WHITE         |
| BOARD & BATTEN SIDING     | JAMES HARDIE     | VERTICAL SIDING - SELECT CEDARMILL  | BOOTHBAY BLUE        |
| PANEL SIDING              | JAMES HARDIE     | PANEL SIDING - STATEMENT COLLECTION | ARCTIC WHITE         |
| MASONRY                   | ARRISCRAFT       | CITADEL                             | TRADITIONAL GREY     |
| SHINGLE                   | IKO              | CAMBRIDGE                           | DUAL BLACK           |
| Soffit / Frieze / Alum.   | GENTEK           | -                                   | BLACK                |
| FRONT DOOR                | SHERWIN WILLIAMS | -                                   | Mountain Pass SW9655 |
| GARAGE DOOR               | SHERWIN WILLIAMS |                                     | Mountain Pass SW9655 |
| WINDOWS                   | TBD              | VINYL                               | BLACK                |
| RAILINGS                  | TBD              | IRON PICKETS                        | BLACK                |