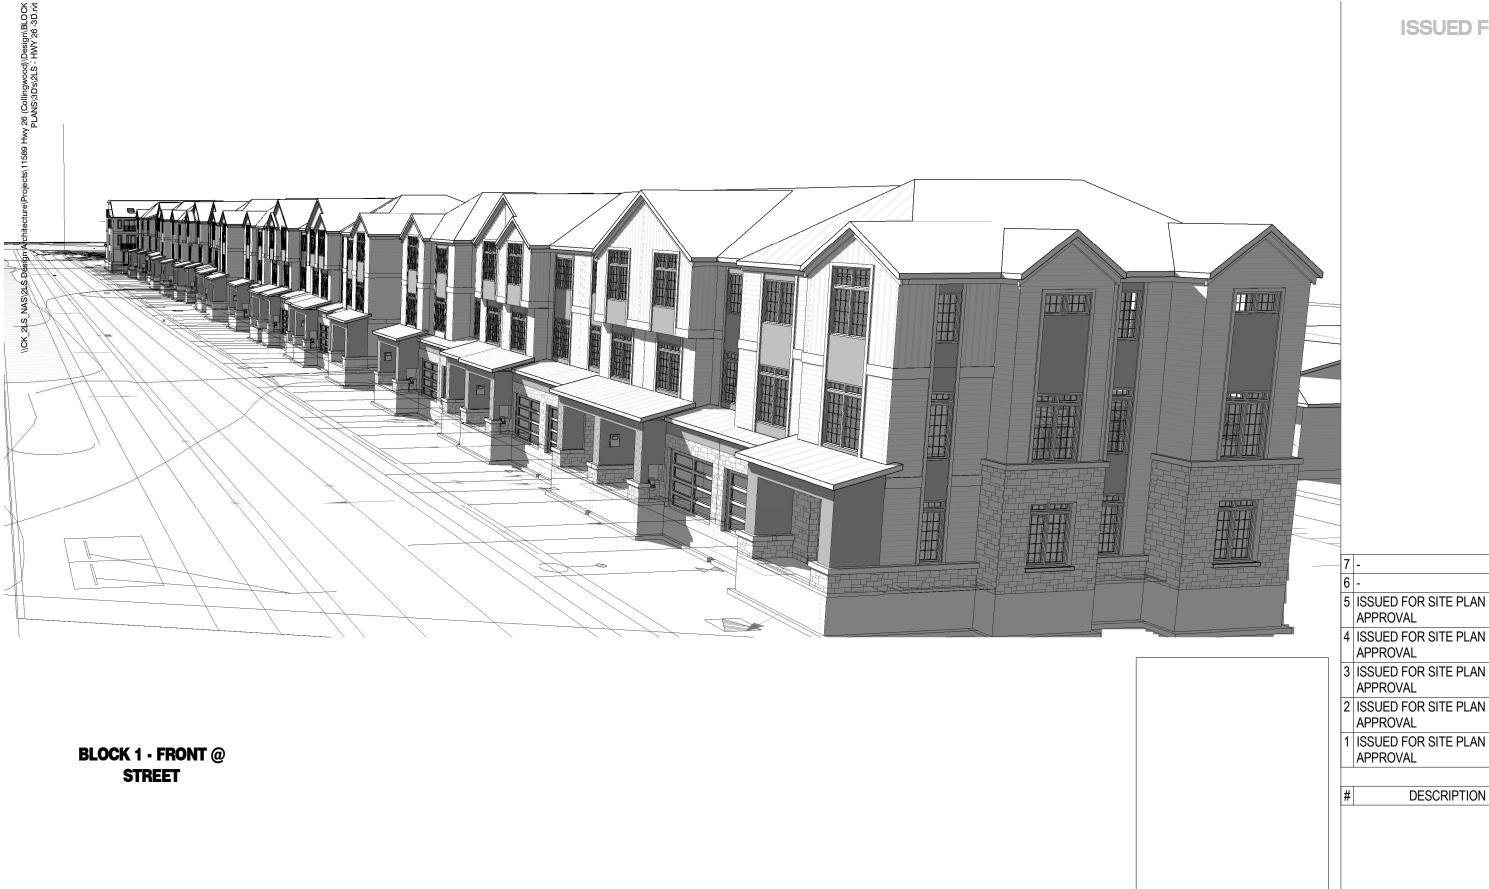

ROVAL                                 | 2022-03-04            |
|   | # | DESCRIPTION                                                      | DATE                  |
|   |   | HILL RIDGE HOMES (<br>CRANBERRY MARSH ESTATES, COLLI<br>BLOCK PE | . ,                   |
|   |   | MARCH 2022 ■ CJO ■                                               | -<br>11589 HWY 26.RVT |

## **ISSUED FOR SPA**



**BLOCK 3 - REAR** 

## 7 -6 -5 ISSUED FOR SITE PLAN 2024-03-22 APPROVAL 4 ISSUED FOR SITE PLAN 2023-12-05 APPROVAL 3 ISSUED FOR SITE PLAN 2023-07-25 APPROVAL 2 ISSUED FOR SITE PLAN 2022-11-29 APPROVAL 1 ISSUED FOR SITE PLAN 2022-03-04 APPROVAL DESCRIPTION DATE # HILL RIDGE HOMES (2020-14) CRANBERRY MARSH ESTATES, COLLINGWOOD, ONT. BLPCK PERSPECTIVES MARCH 2922 CJ? 11589 HWY 26.RVT

**ISSUED FOR SPA** 



### **ISSUED FOR SPA**



2024-03-22

2023-12-05

2023-07-25

2022-11-29

2022-03-04

DATE

## HILL RIDGE HOMES (2020-14)

CRANBERRY MARSH ESTATES, COLLINGWOOD, ONT. BLPCK PERSPECTIVES

MARCH 2922 = CJ? = 11589 HWY 26.RVT



**BLOCK 1 - ENTRANCE** 



**ISSUED FOR SPA** 



**ISSUED FOR SPA** 







## 1 BLOCK 1 - RIGHT SIDE ELEVATION 3/16" = 1'-0"

\_\_\_\_\_\_

\_\_\_\_\_\_



<u>LOT 1 - UNIT 2002 (LOT MOD) (REV.)</u> <u>BLOCK 1</u>











<u>LOT 26 - UNIT 2004 (MOD) (REV).</u> <u>BLOCK 5</u>