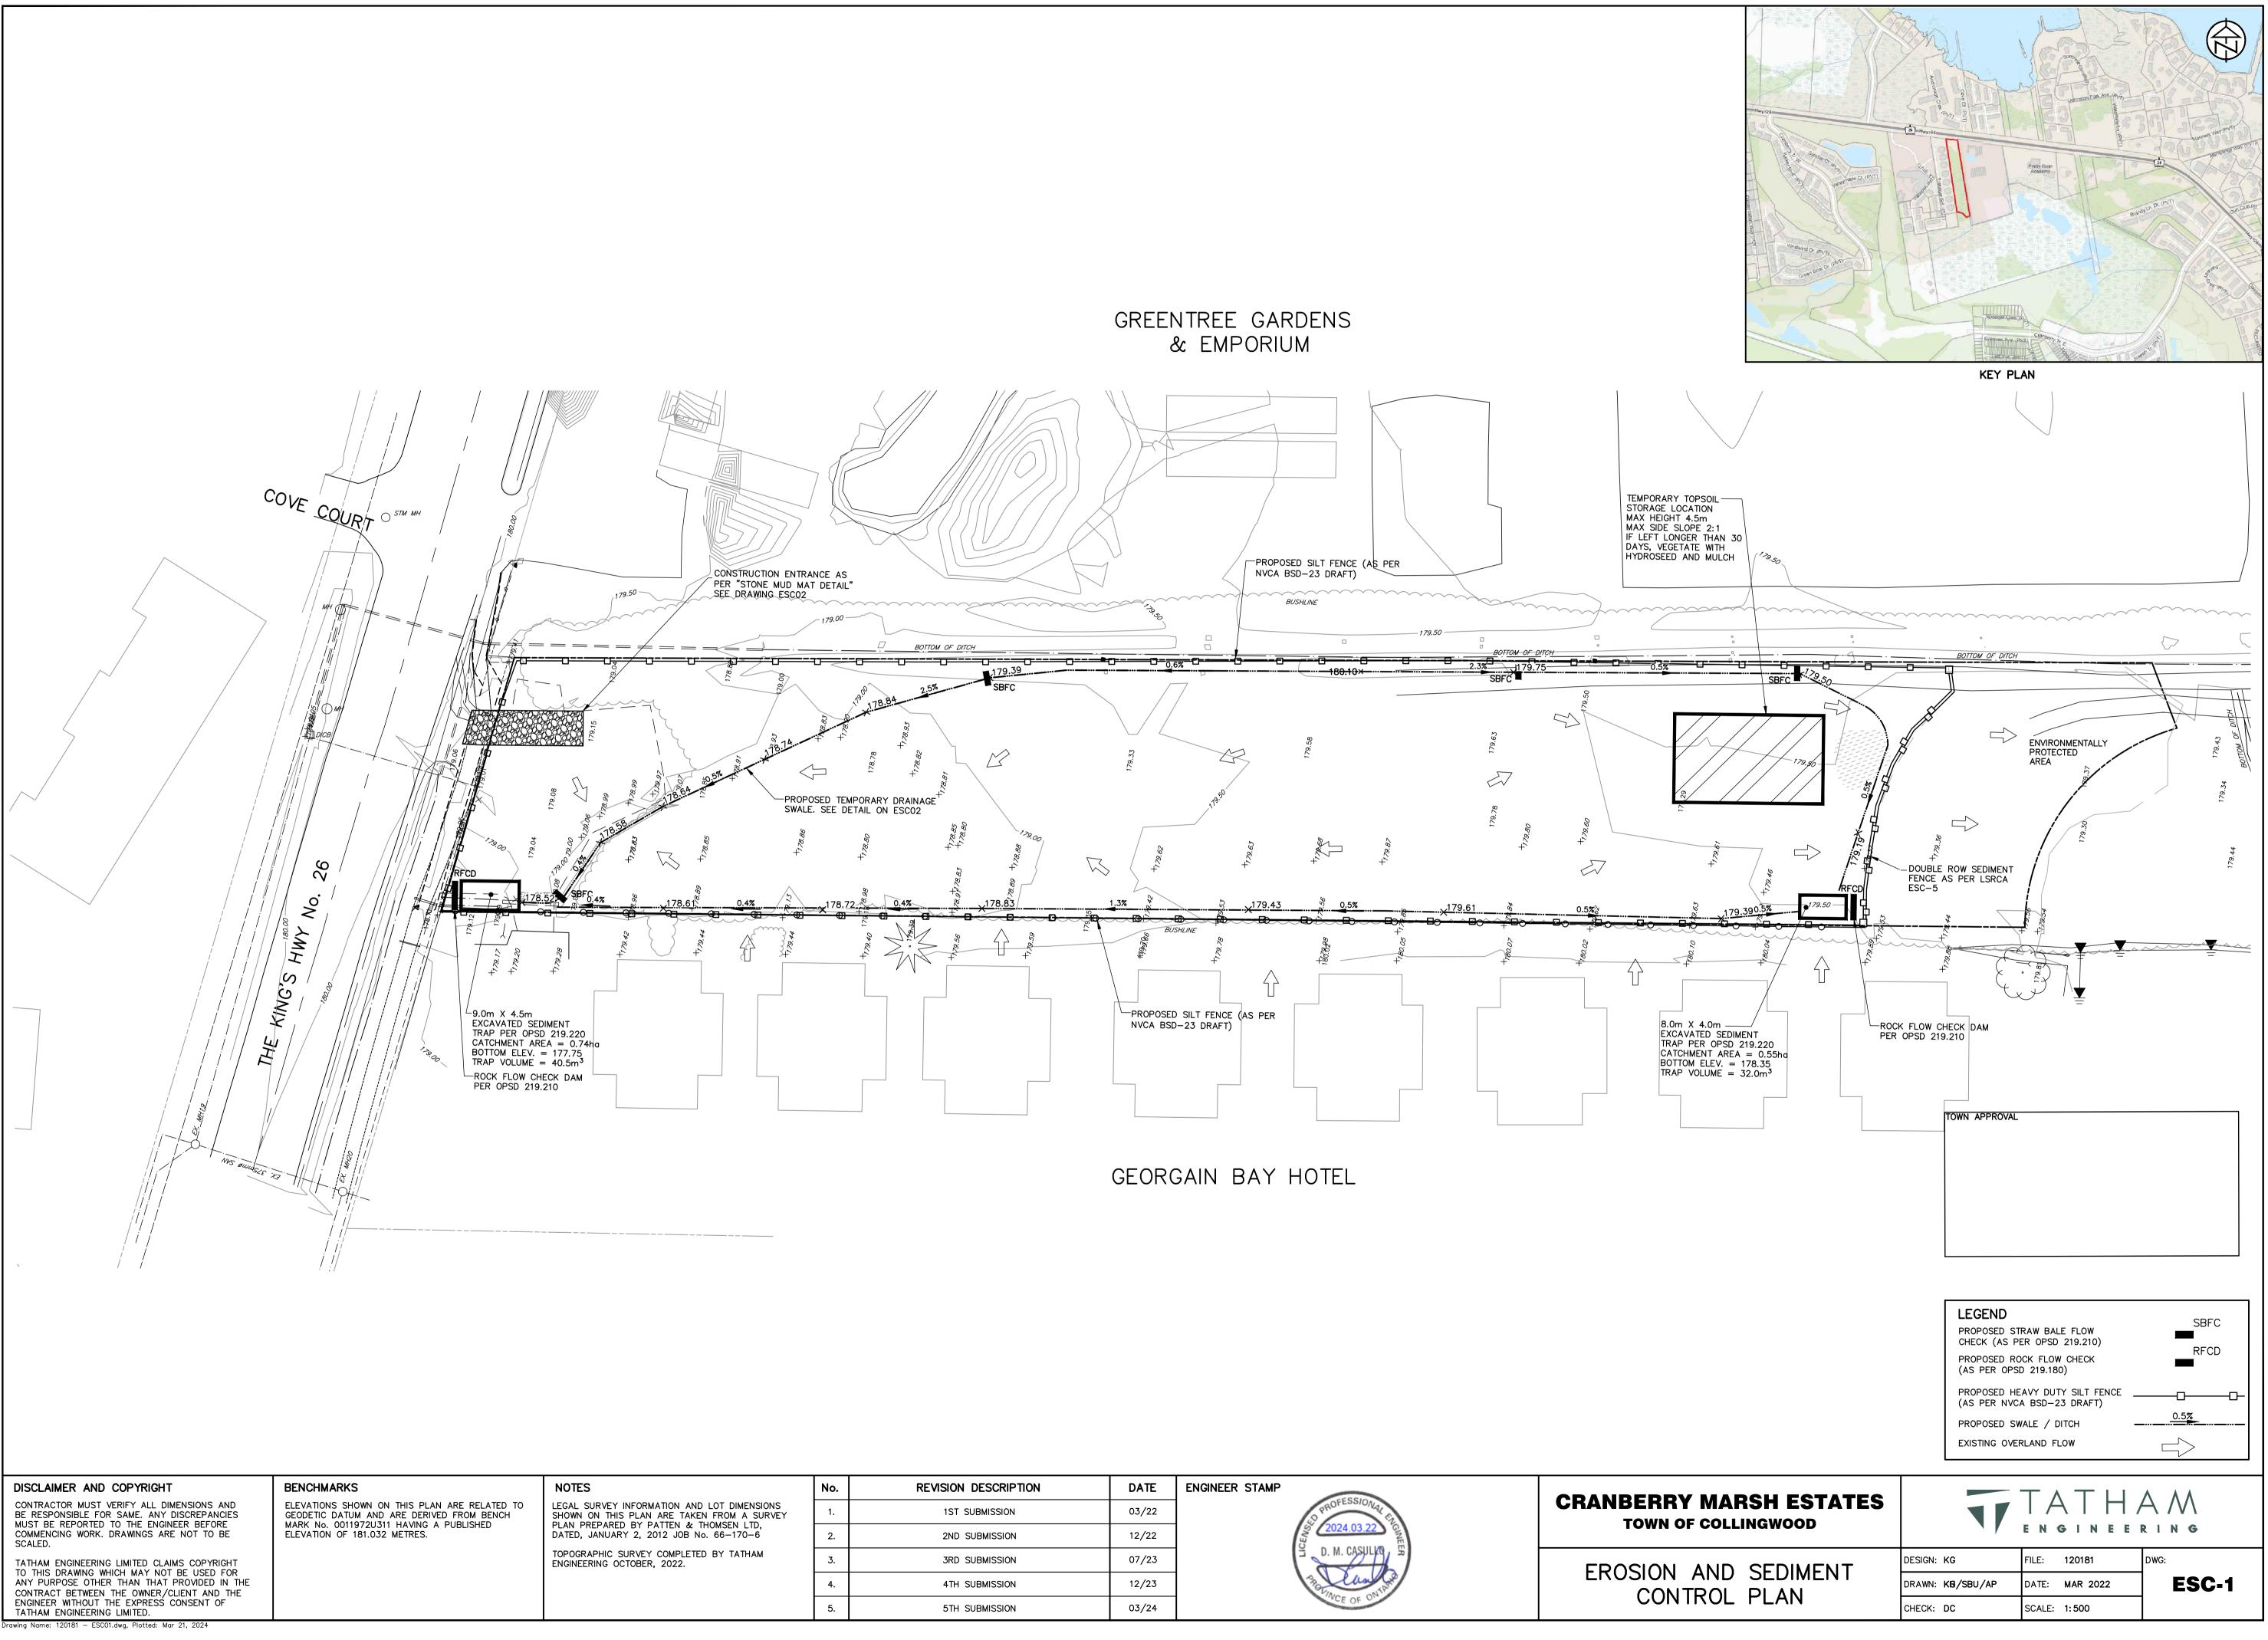

## P2024-30 - Appendix 'B'

\_\_\_\_\_

| COLOUR SCHEDULE - BLOCK 2 |                  |                                     |                      |
|---------------------------|------------------|-------------------------------------|----------------------|
| EXTERIOR ELEMENTS         | MANUFACTURER     | COLLECTION                          | COLOUR               |
| HORIZONTAL SIDING         | JAMES HARDIE     | SELECT CEDARMILL                    | BOOTHBAY BLUE        |
| WINDOW & DOOR TRIM        | JAMES HARDIE     | SELECT CEDARMILL                    | ARCTIC WHITE         |
| BOARD & BATTEN SIDING     | JAMES HARDIE     | VERTICAL SIDING - SELECT CEDARMILL  | BOOTHBAY BLUE        |
| PANEL SIDING              | JAMES HARDIE     | PANEL SIDING - STATEMENT COLLECTION | ARCTIC WHITE         |
| MASONRY                   | ARRISCRAFT       | CITADEL                             | TRADITIONAL GREY     |
| SHINGLE                   | IKO              | CAMBRIDGE                           | DUAL BLACK           |
| Soffit / Frieze / Alum.   | GENTEK           | -                                   | BLACK                |
| FRONT DOOR                | SHERWIN WILLIAMS | -                                   | Mountain Pass SW9655 |
| GARAGE DOOR               | SHERWIN WILLIAMS |                                     | Mountain Pass SW9655 |
| WINDOWS                   | TBD              | VINYL                               | BLACK                |
| RAILINGS                  | TBD              | IRON PICKETS                        | BLACK                |