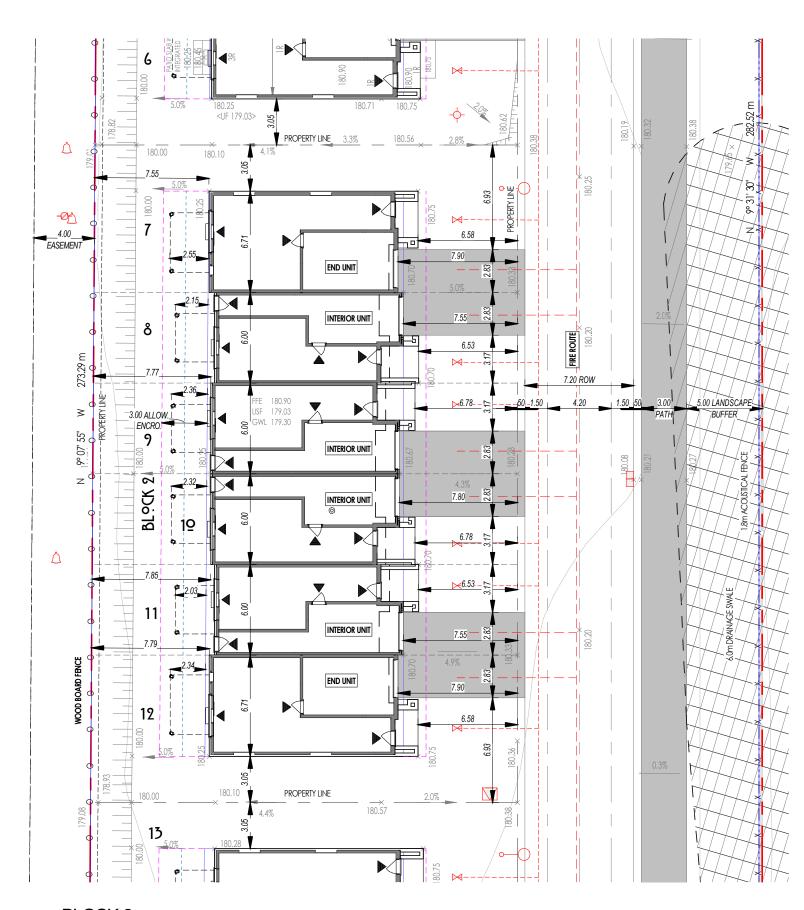

### 2 BLOCK 2 1 : 250

| BLOCK 2                                                                                                 | 2 - AREA & CO                                                                                                                                                                 | OVERAGE                                   |
|---------------------------------------------------------------------------------------------------------|-------------------------------------------------------------------------------------------------------------------------------------------------------------------------------|-------------------------------------------|
| Lot #                                                                                                   | Area                                                                                                                                                                          | LAND USE (%)                              |
|                                                                                                         |                                                                                                                                                                               | · · ·                                     |
| BLOCK 2 (BLDG. AREA)                                                                                    | 543.92 m <sup>2</sup>                                                                                                                                                         | 44.47%                                    |
| BLOCK 2 - LOT 7 YARD                                                                                    | 174.19 m <sup>2</sup>                                                                                                                                                         | 14.24%                                    |
| BLOCK 2 - LOT 8 YARD                                                                                    | 81.81 m <sup>2</sup>                                                                                                                                                          | 6.69%                                     |
| BLOCK 2 - LOT 9 YARD                                                                                    | 82.06 m <sup>2</sup>                                                                                                                                                          | 6.71%                                     |
| BLOCK 2 - LOT 10 YARD                                                                                   | 82.21 m <sup>2</sup>                                                                                                                                                          | 6.72%                                     |
| BLOCK 2 - LOT 11 YARD                                                                                   | 82.55 m <sup>2</sup>                                                                                                                                                          | 6.75%                                     |
| BLOCK 2 - LOT 12 YARD                                                                                   | 176.41 m <sup>2</sup>                                                                                                                                                         | 14.42%                                    |
|                                                                                                         | 1223.16 m <sup>2</sup>                                                                                                                                                        | 100.00%                                   |
| BLOCK 2 - O                                                                                             | Area                                                                                                                                                                          | LAND USE (%                               |
|                                                                                                         |                                                                                                                                                                               |                                           |
| Туре                                                                                                    | Area                                                                                                                                                                          | LAND USE (%                               |
| Type                                                                                                    | Area 132.85 m <sup>2</sup>                                                                                                                                                    | LAND USE (%                               |
| Type<br>I HARDSCAPE<br>2 SOFTSCAPE                                                                      | Area<br>132.85 m <sup>2</sup><br>546.40 m <sup>2</sup>                                                                                                                        | LAND USE (%                               |
| Type<br>HARDSCAPE<br>2 SOFTSCAPE                                                                        | Area 132.85 m <sup>2</sup>                                                                                                                                                    | LAND USE (%                               |
| Type<br>1 HARDSCAPE<br>2 SOFISCAPE<br>3 LOT COVERAGE<br>BLOCK 2 - 1                                     | Area<br>132.85 m <sup>2</sup><br>546.40 m <sup>2</sup><br>543.92 m <sup>2</sup><br>1223.16 m <sup>2</sup><br>LOT AREA                                                         | LAND USE (%<br>10.86%<br>44.67%<br>44.47% |
| Type<br>1 HARDSCAPE<br>2 SOFTSCAPE<br>3 LOT COVERAGE                                                    | Area<br>132.85 m <sup>2</sup><br>546.40 m <sup>2</sup><br>543.92 m <sup>2</sup><br>1223.16 m <sup>2</sup>                                                                     | LAND USE (%<br>10.86%<br>44.67%<br>44.47% |
| Type<br>1 HARDSCAPE<br>2 SOFISCAPE<br>3 LOT COVERAGE<br>BLOCK 2 - 1                                     | Area<br>132.85 m <sup>2</sup><br>546.40 m <sup>2</sup><br>543.92 m <sup>2</sup><br>1223.16 m <sup>2</sup><br>LOT AREA                                                         | LAND USE (%<br>10.86%<br>44.67%<br>44.47% |
| Type<br>1 HARDSCAPE<br>2 SOFTSCAPE<br>3 LOT COVERAGE<br>BLOCK 2 - 1<br>Lot #<br>.ot 7                   | Area<br>132.85 m <sup>2</sup><br>546.40 m <sup>2</sup><br>543.92 m <sup>2</sup><br>1223.16 m <sup>2</sup><br>LOT AREA<br>Area                                                 | LAND USE (%<br>10.86%<br>44.67%<br>44.47% |
| Type<br>HARDSCAPE<br>2 SOFISCAPE<br>3 LOT COVERAGE<br>BLOCK 2 - L<br>Lot #                              | Area 132.85 m <sup>2</sup> 546.40 m <sup>2</sup> 543.92 m <sup>2</sup> 1223.16 m <sup>2</sup> LOT AREA Area 273.25 m <sup>2</sup>                                             | LAND USE (%<br>10.86%<br>44.67%<br>44.47% |
| Type<br>1 HARDSCAPE<br>2 SOFTSCAPE<br>3 LOT COVERAGE<br>BLOCK 2 - 1<br>Lot #                            | Area 132.85 m <sup>2</sup> 546.40 m <sup>2</sup> 543.92 m <sup>2</sup> 1223.16 m <sup>2</sup> LOT AREA Area 273.25 m <sup>2</sup> 168.26 m <sup>2</sup>                       | LAND USE (%<br>10.86%<br>44.67%<br>44.47% |
| Type<br>1 HARDSCAPE<br>2 SOFTSCAPE<br>3 LOT COVERAGE<br>BLOCK 2 - 1<br>Lot #<br>Lot 7<br>Lot 8<br>Lot 9 | Area 132.85 m <sup>2</sup> 546.40 m <sup>2</sup> 543.92 m <sup>2</sup> 1223.16 m <sup>2</sup> LOT AREA Area 273.25 m <sup>2</sup> 168.26 m <sup>2</sup> 168.51 m <sup>2</sup> | LAND USE (%<br>10.86%<br>44.67%<br>44.47% |

|        | LOT 7 AF       | REA                   |        |                                                    |
|--------|----------------|-----------------------|--------|----------------------------------------------------|
| Number | Comments       | Area                  | %      |                                                    |
| Lot 7  | 1 HARDSCAPE    | 22.39 m <sup>2</sup>  | 8.19%  |                                                    |
| Lot 7  | 2 SOFTSCAPE    | 151.80 m <sup>2</sup> | 55.55% | 4.16                                               |
| Lot 7  | 3 LOT COVERAGE | 99.06 m²              | 36.25% | TABLE 4.27.3                                       |
|        | LOT 8 AF       | REA                   |        | 4.28<br>4.28                                       |
| Number | Comments       | Area                  | %      | 4.28                                               |
| Lot 8  | 1 HARDSCAPE    | 21.65 m²              | 12.87% |                                                    |
| Lot 8  | 2 SOFTSCAPE    | 60.16 m²              | 35.75% | 5.3.1                                              |
| Lot 8  | 3 LOT COVERAGE | 86.45 m²              | 51.38% | TABLE 5.15.1                                       |
|        | LOT 9 AF       | REA                   |        | TABLE 5.8.<br>5.6<br>5.3.1                         |
| Number | Comments       | Area                  | %      | 5.4                                                |
| Lot 9  | 1 HARDSCAPE    | 22.40 m <sup>2</sup>  | 13.29% |                                                    |
| Lot 9  | 2 SOFTSCAPE    | 59.66 m²              | 35.40% | <u>(H10) R3-</u>                                   |
| Lot 9  | 3 LOT COVERAGE | 86.45 m²              | 51.30% | 6.5 (R3-3                                          |
|        | LOT 10 A       | REA                   |        | 6.5 (R3-3<br>6.5 (R3-3<br>TABLE 6.3.1<br>6.5 (R3-3 |
| Number | Comments       | Area                  | %      | TABLE 6.3.1<br>TABLE 6.3.1                         |
| Lot 10 | 1 HARDSCAPE    | 22.37 m²              | 13.26% | TABLE 6.3.1                                        |
| Lot 10 | 2 SOFTSCAPE    | 59.85 m²              | 35.48% | TABLE 6.3.1<br>6.5 (R3-3                           |
| Lot 10 | 3 LOT COVERAGE | 86.48 m²              | 51.26% |                                                    |
|        | LOT 11 A       | REA                   |        | TABLE 9.3.1<br>TABLE 9.3.1                         |
| Number | Comments       | Area                  | %      | TABLE 9.3.1<br>TABLE 9.3.1                         |
| Lot 11 | 1 HARDSCAPE    | 21.67 m²              | 12.82% | TABLE 9.3.1<br>TABLE 9.3.1                         |
| Lot 11 | 2 SOFTSCAPE    | 60.89 m²              | 36.03% | TABLE 9.3.1<br>TABLE 9.3.1                         |
| Lot 11 | 3 LOT COVERAGE | 86.45 m²              | 51.15% | TABLE 9.3.1                                        |
|        | LOT 12 A       | REA                   |        | 9.5 (EP-1                                          |
| Number | Comments       | Area                  | %      |                                                    |
| Lot 12 | 1 HARDSCAPE    | 22.37 m²              | 8.12%  |                                                    |
| Lot 12 | 2 SOFTSCAPE    | 154.04 m²             | 55.93% |                                                    |
| Lot 12 | 3 LOT COVERAGE | 99.03 m²              | 35.95% |                                                    |
|        |                |                       |        |                                                    |