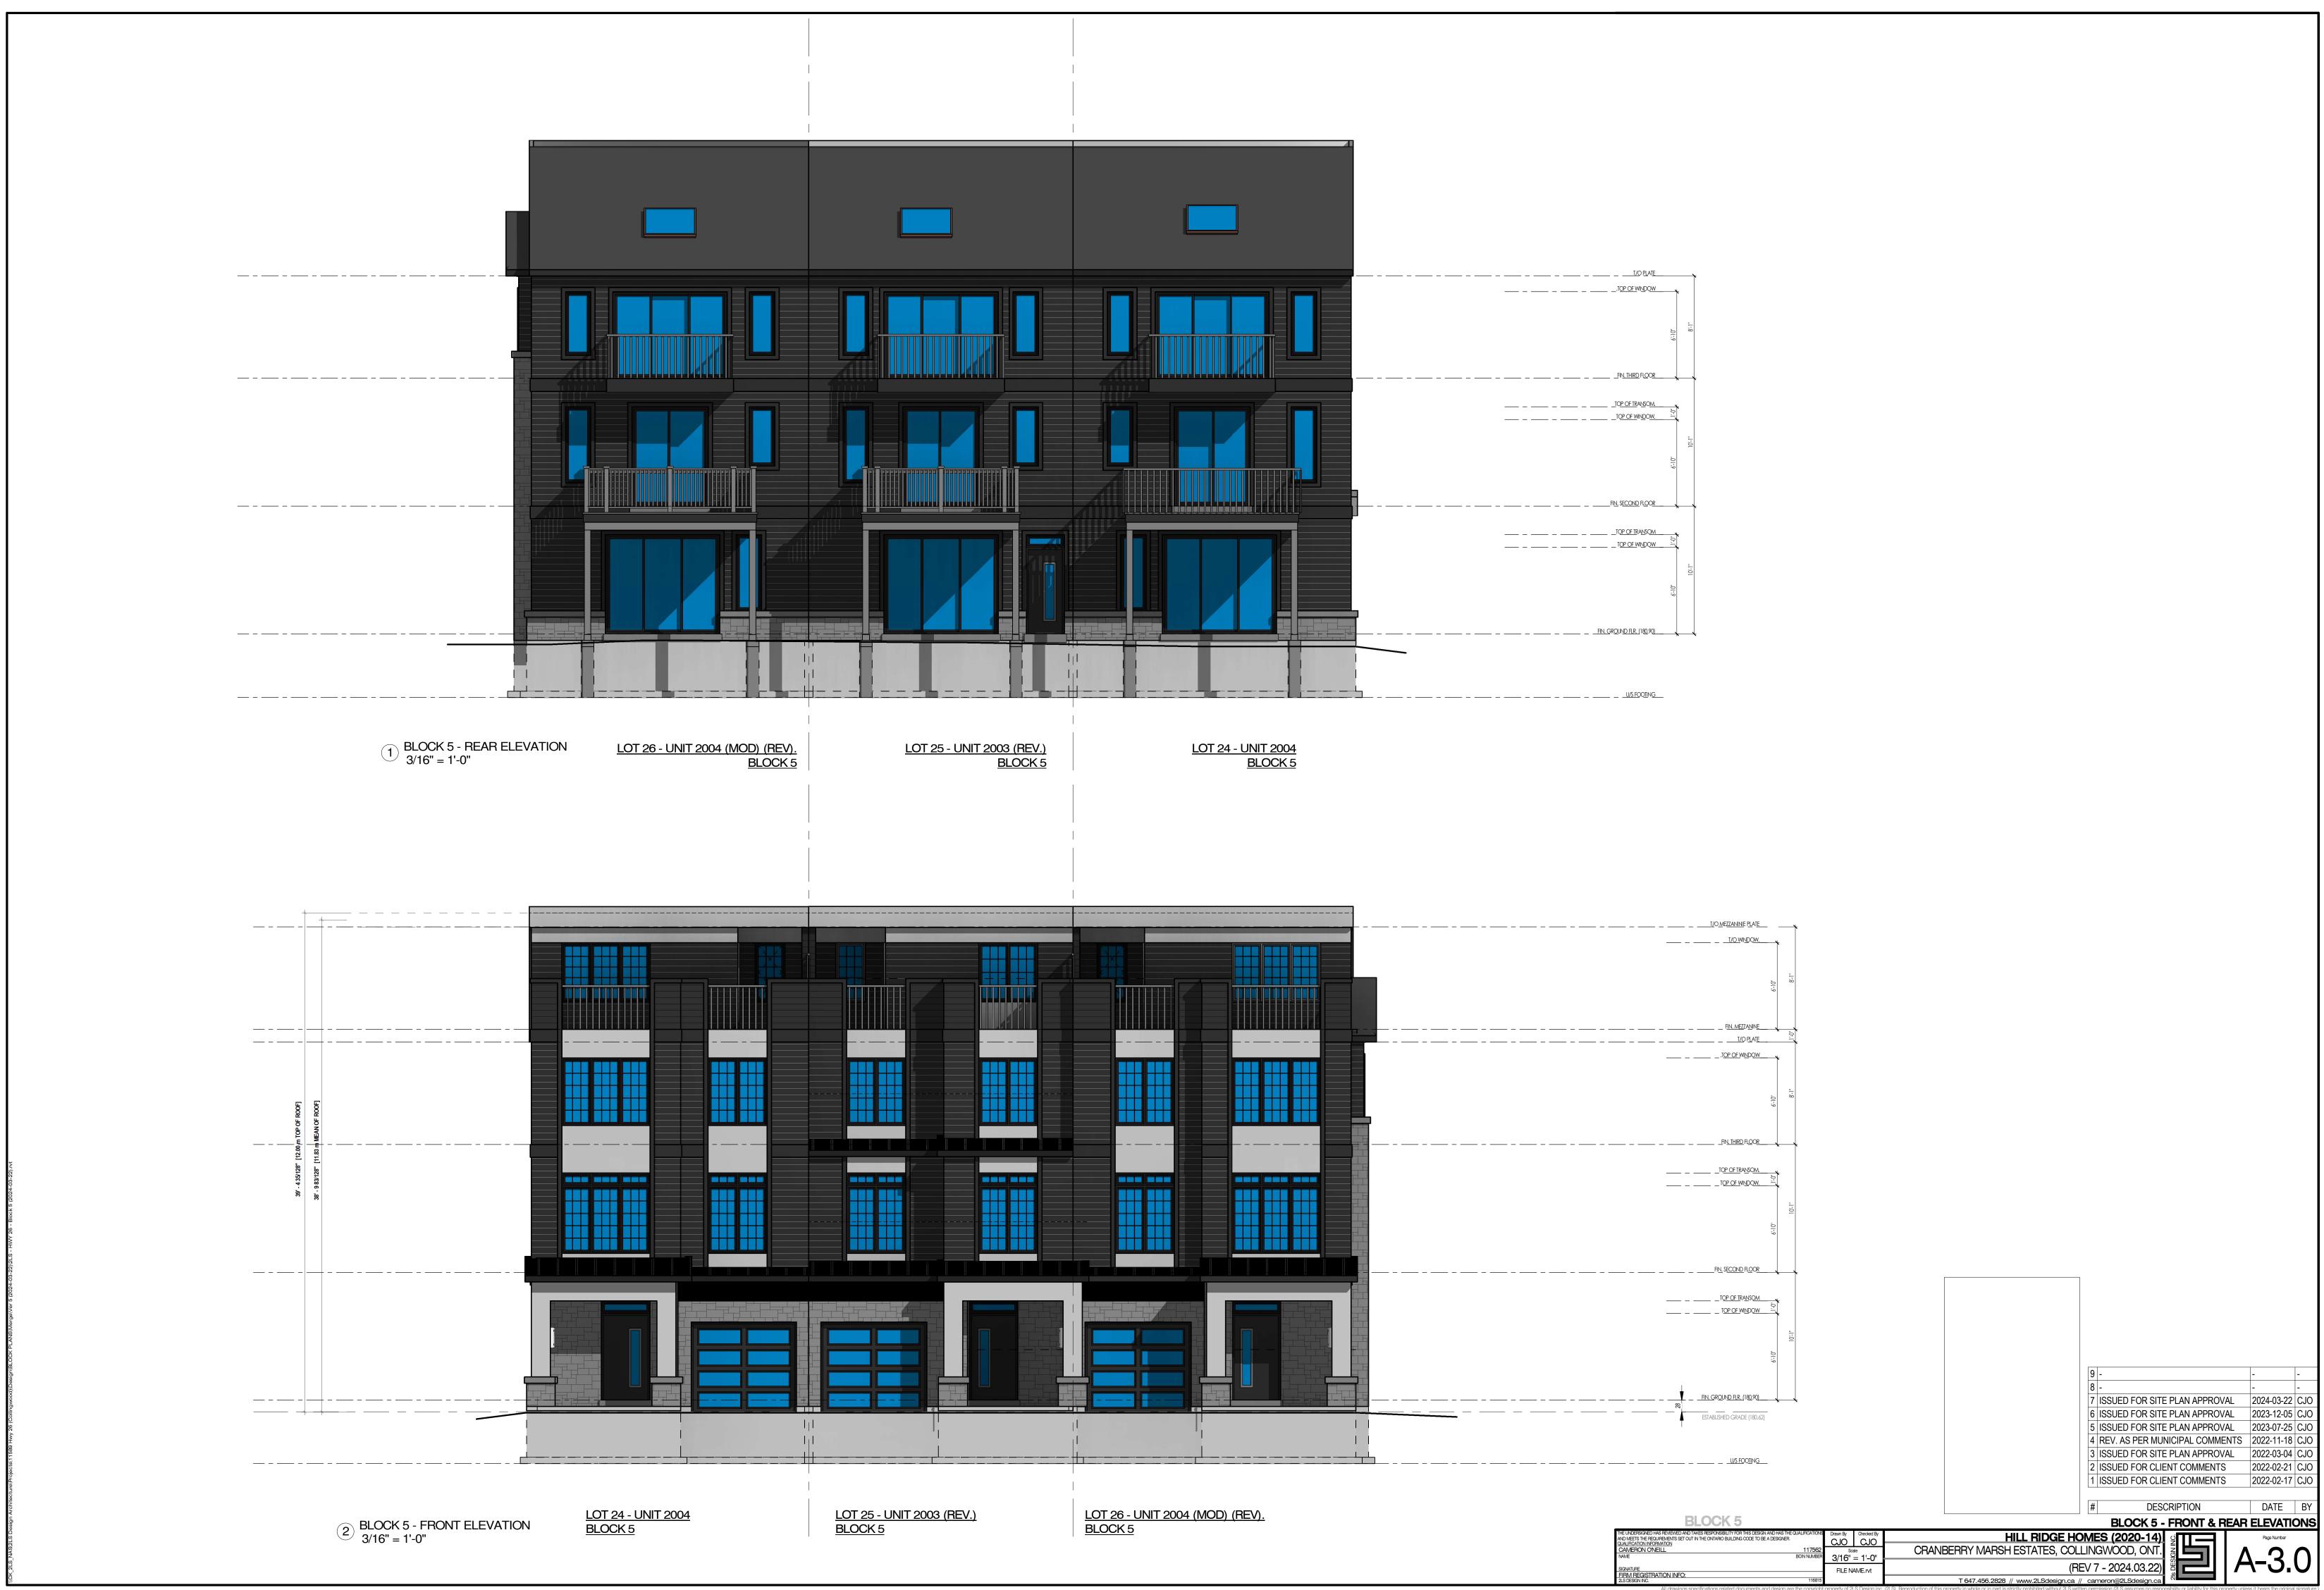

2024-03-22 APPROVAL 4 ISSUED FOR SITE PLAN 2023-12-05 APPROVAL 3 ISSUED FOR SITE PLAN 2023-07-25 APPROVAL 2 ISSUED FOR SITE PLAN 2022-11-29 APPROVAL 1 ISSUED FOR SITE PLAN 2022-03-04 APPROVAL DESCRIPTION DATE # HILL RIDGE HOMES (2020-14) CRANBERRY MARSH ESTATES, COLLINGWOOD, ONT. BLPCK PERSPECTIVES MARCH 2922 CJ? 11589 HWY 26.RVT

**ISSUED FOR SPA** 



### **ISSUED FOR SPA**



2024-03-22

2023-12-05

2023-07-25

2022-11-29

2022-03-04

DATE

## HILL RIDGE HOMES (2020-14)

CRANBERRY MARSH ESTATES, COLLINGWOOD, ONT. BLPCK PERSPECTIVES

MARCH 2922 = CJ? = 11589 HWY 26.RVT



**BLOCK 1 - ENTRANCE** 



**ISSUED FOR SPA** 



**ISSUED FOR SPA** 







## 1 BLOCK 1 - RIGHT SIDE ELEVATION 3/16" = 1'-0"

\_\_\_\_\_\_

\_\_\_\_\_\_



<u>LOT 1 - UNIT 2002 (LOT MOD) (REV.)</u> <u>BLOCK 1</u>











<u>LOT 26 - UNIT 2004 (MOD) (REV).</u> <u>BLOCK 5</u>