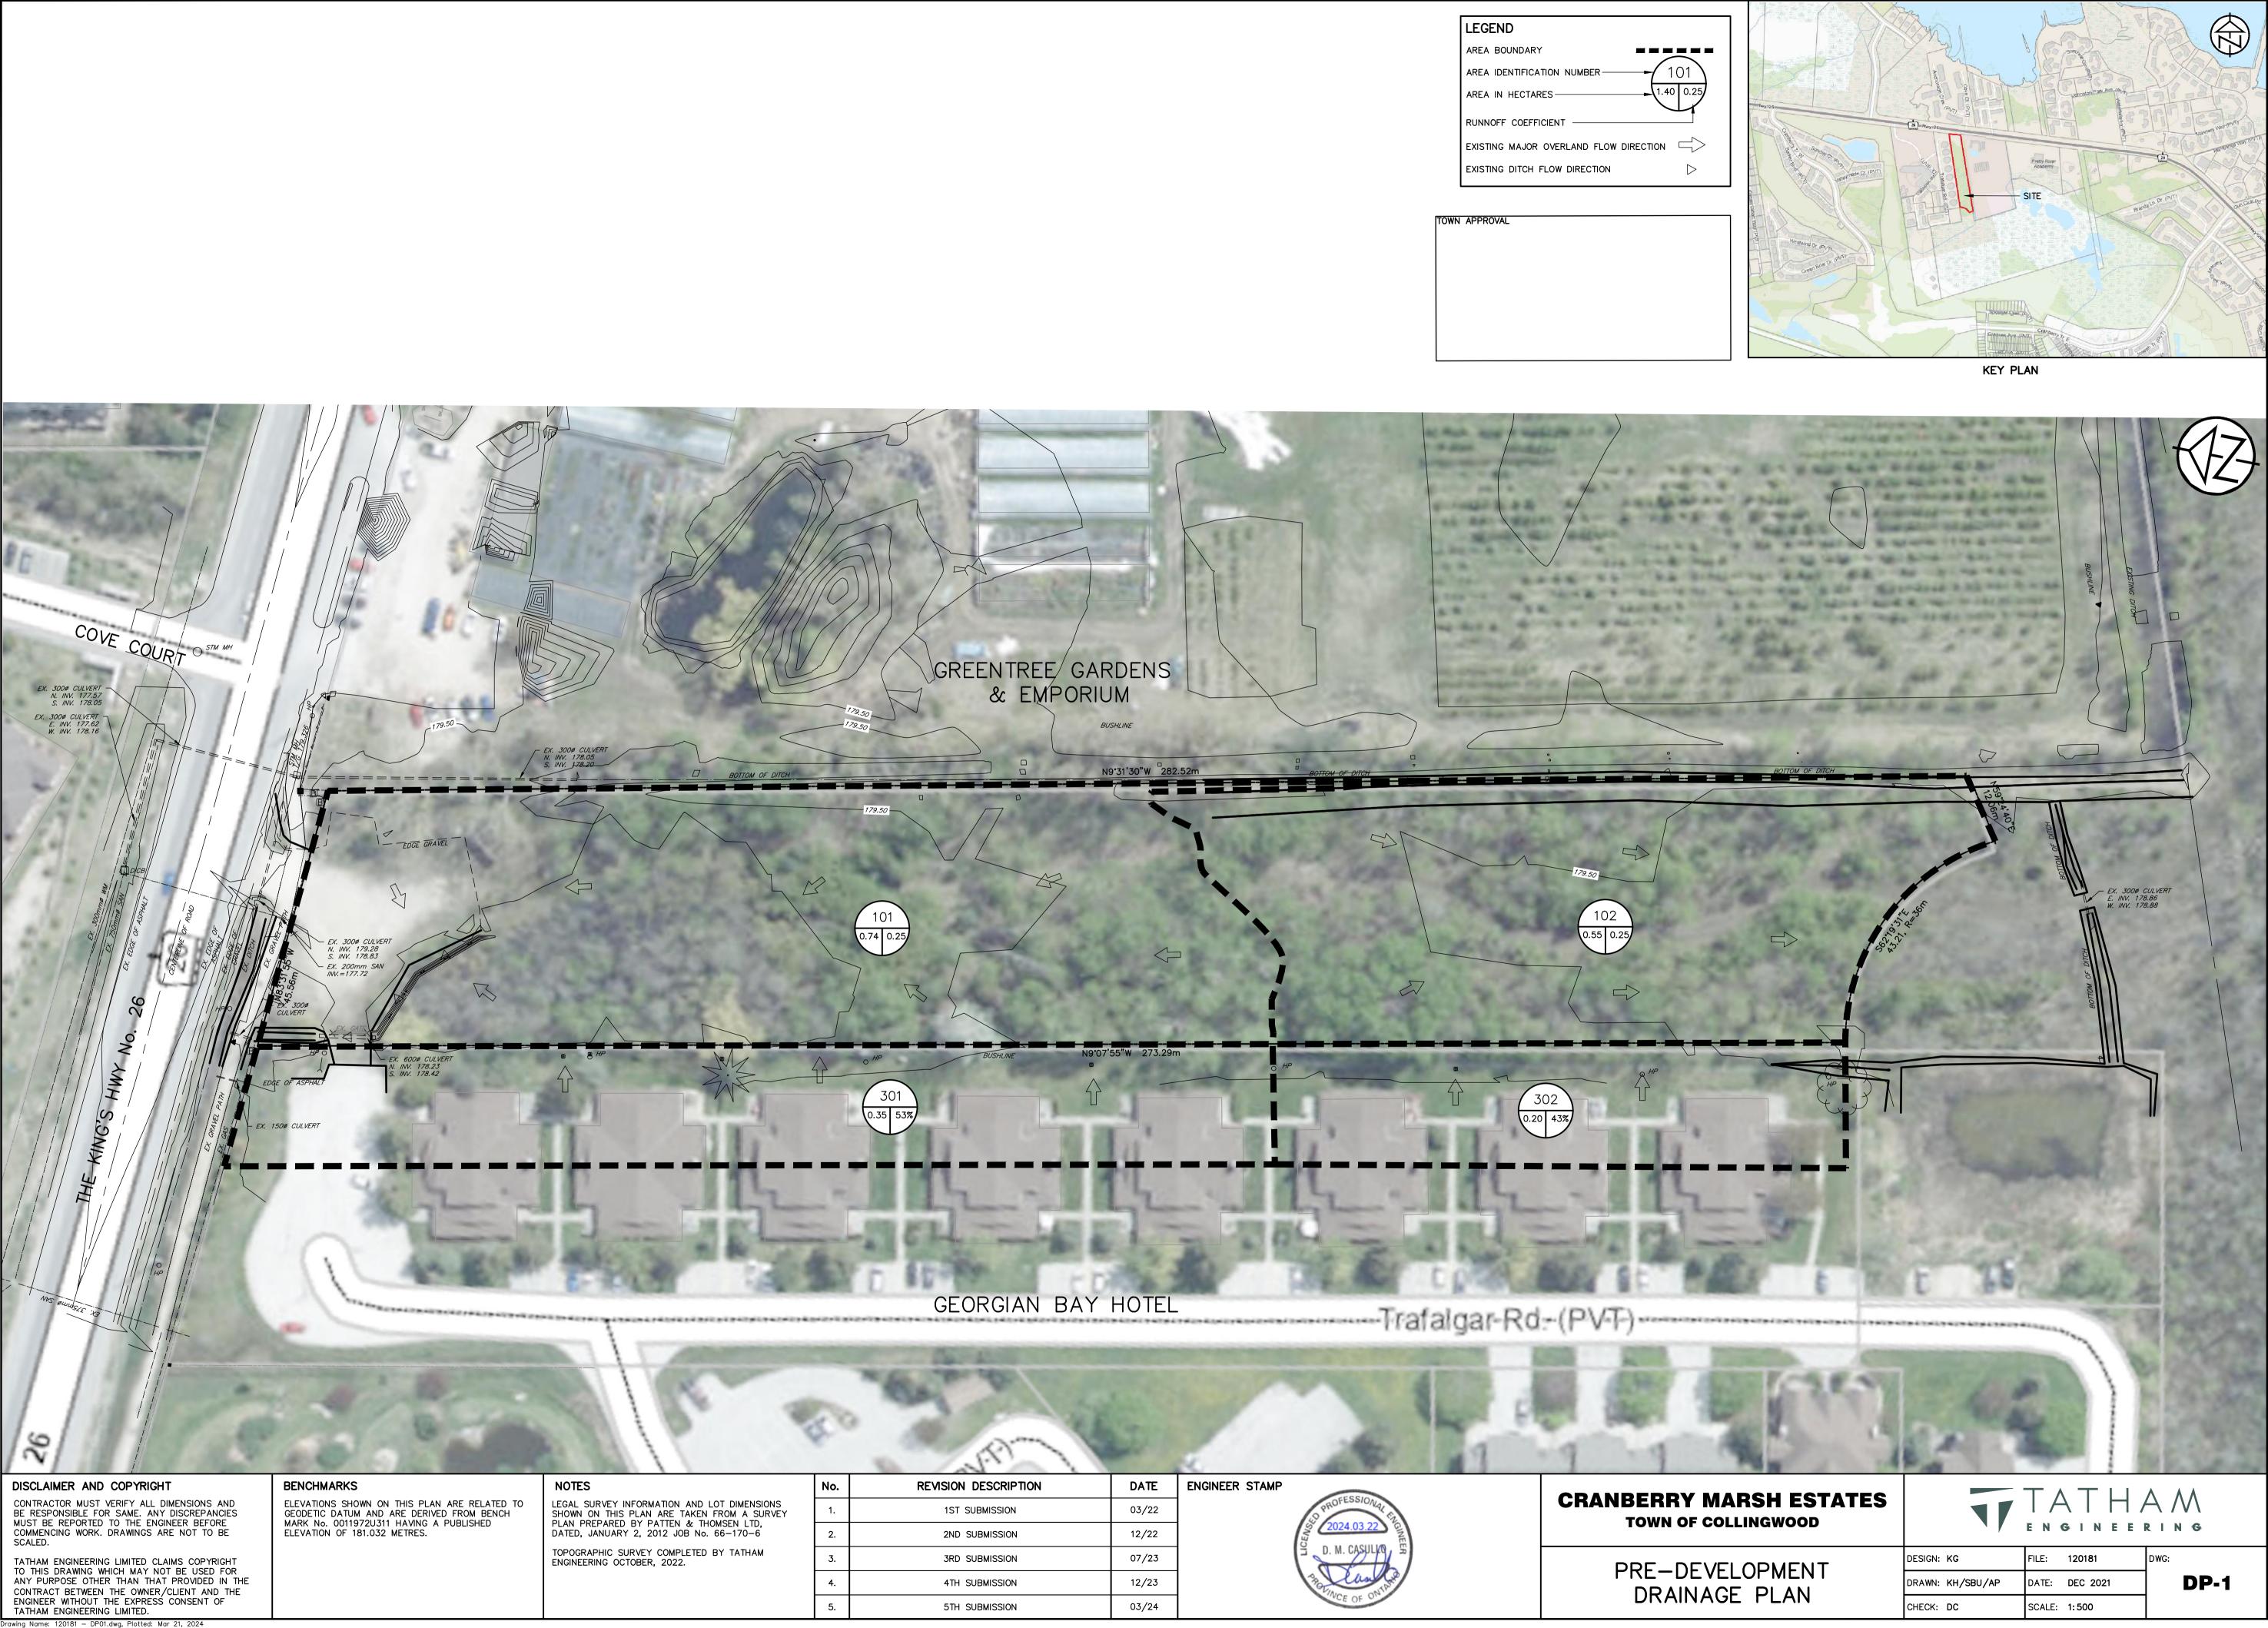

CONSTRUCTION
- 8. STOCKPILE LOCATIONS ARE TO BE APPROVED BY THE ENGINEER.
- 9. PROVIDE FENCE OR APPROVED EQUAL ACROSS ALL CONSTRUCTION ACCESSES DURING



|                                | ENGINEER STAMP    | DATE  | REVISION DESCRIPTION | No. |
|--------------------------------|-------------------|-------|----------------------|-----|
| CRANBERRY MAR<br>TOWN OF COLLI | ED PROFESSION AL  | 03/22 | 1ST SUBMISSION       | 1.  |
|                                |                   | 12/22 | 2ND SUBMISSION       | 2.  |
| SANITARY DRA                   | ∃ D. M. CASULKO S | 07/23 | 3RD SUBMISSION       | 3.  |
|                                | 3 Can to          | 12/23 | 4TH SUBMISSION       | 4.  |
|                                | NUCE OF OU        | 03/24 | 5TH SUBMISSION       | 5.  |





| OPMENT | DESIGN: KG       | FILE:  | 120181   | DWG:        |
|--------|------------------|--------|----------|-------------|
| PLAN   | DRAWN: KH/SBU/AP | DATE:  | DEC 2021 | <b>DP-1</b> |
|        | CHECK: DC        | SCALE: | 1:500    |             |





TOWN APPROVAL

## GREENTREE GARDENS & EMPORIUM

BUSHLINE

|       |