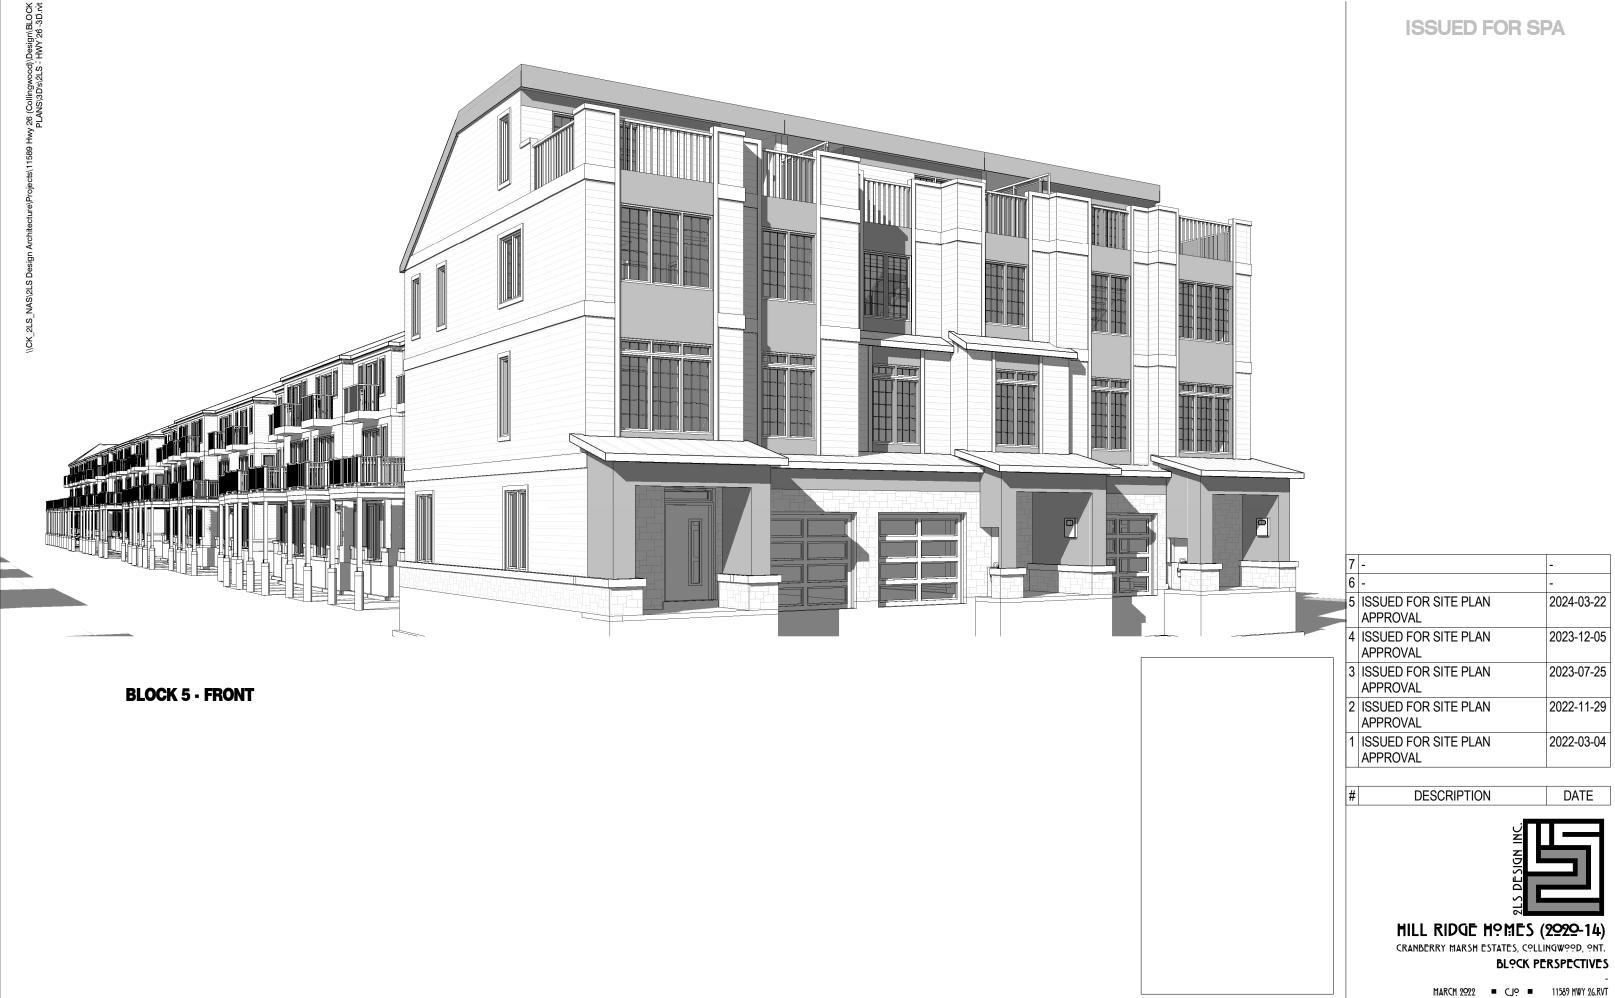

ed by the landscape architect before commencing work. All drawings, specifications, details, digital information, etc., prepared by the landscape architect are instruments of service and as such are his property and must be returned at his request.



## 11589 HIGHWAY 26 CRANBERRY MARSH ESTATES HIGHWAY 26

TOWN OF COLLINGWOOD

CRANBERRY MARSH ESTATES

drawing

NTS

project

## LANDSCAPE DETAILS

| date OCT 20 , 2021 | drawn NH               |
|--------------------|------------------------|
| scale* AS SHOWN    | file 3523 D2 V4-231012 |
| direction          | project no.            |
|                    | 3523                   |
|                    | sheet no.<br>D-2       |

\*NOTED SCALE IS APPLICABLE ONLY WHEN PRINTED ON ARCH D (24"x36") SIZE SHEET







**BLOCK 4 & 5 - FRONT** 











BLOCK 5 - FRONT @ STREET

|   | 7 | -                                                                | -                     |
|---|---|------------------------------------------------------------------|-----------------------|
|   | 6 | -                                                                | -                     |
|   | 5 | ISSUED FOR SITE PLAN<br>APPROVAL                                 | 2024-03-22            |
| _ | 4 | ISSUED FOR SITE PLAN<br>APPROVAL                                 | 2023-12-05            |
|   | 3 | ISSUED FOR SITE PLAN<br>APPROVAL                                 | 2023-07-25            |
|   | 2 | ISSUED FOR SITE PLAN<br>APPROVAL                                 | 2022-11-29            |
|   | 1 | ISSUED FOR SITE PLAN<br>APPROVAL