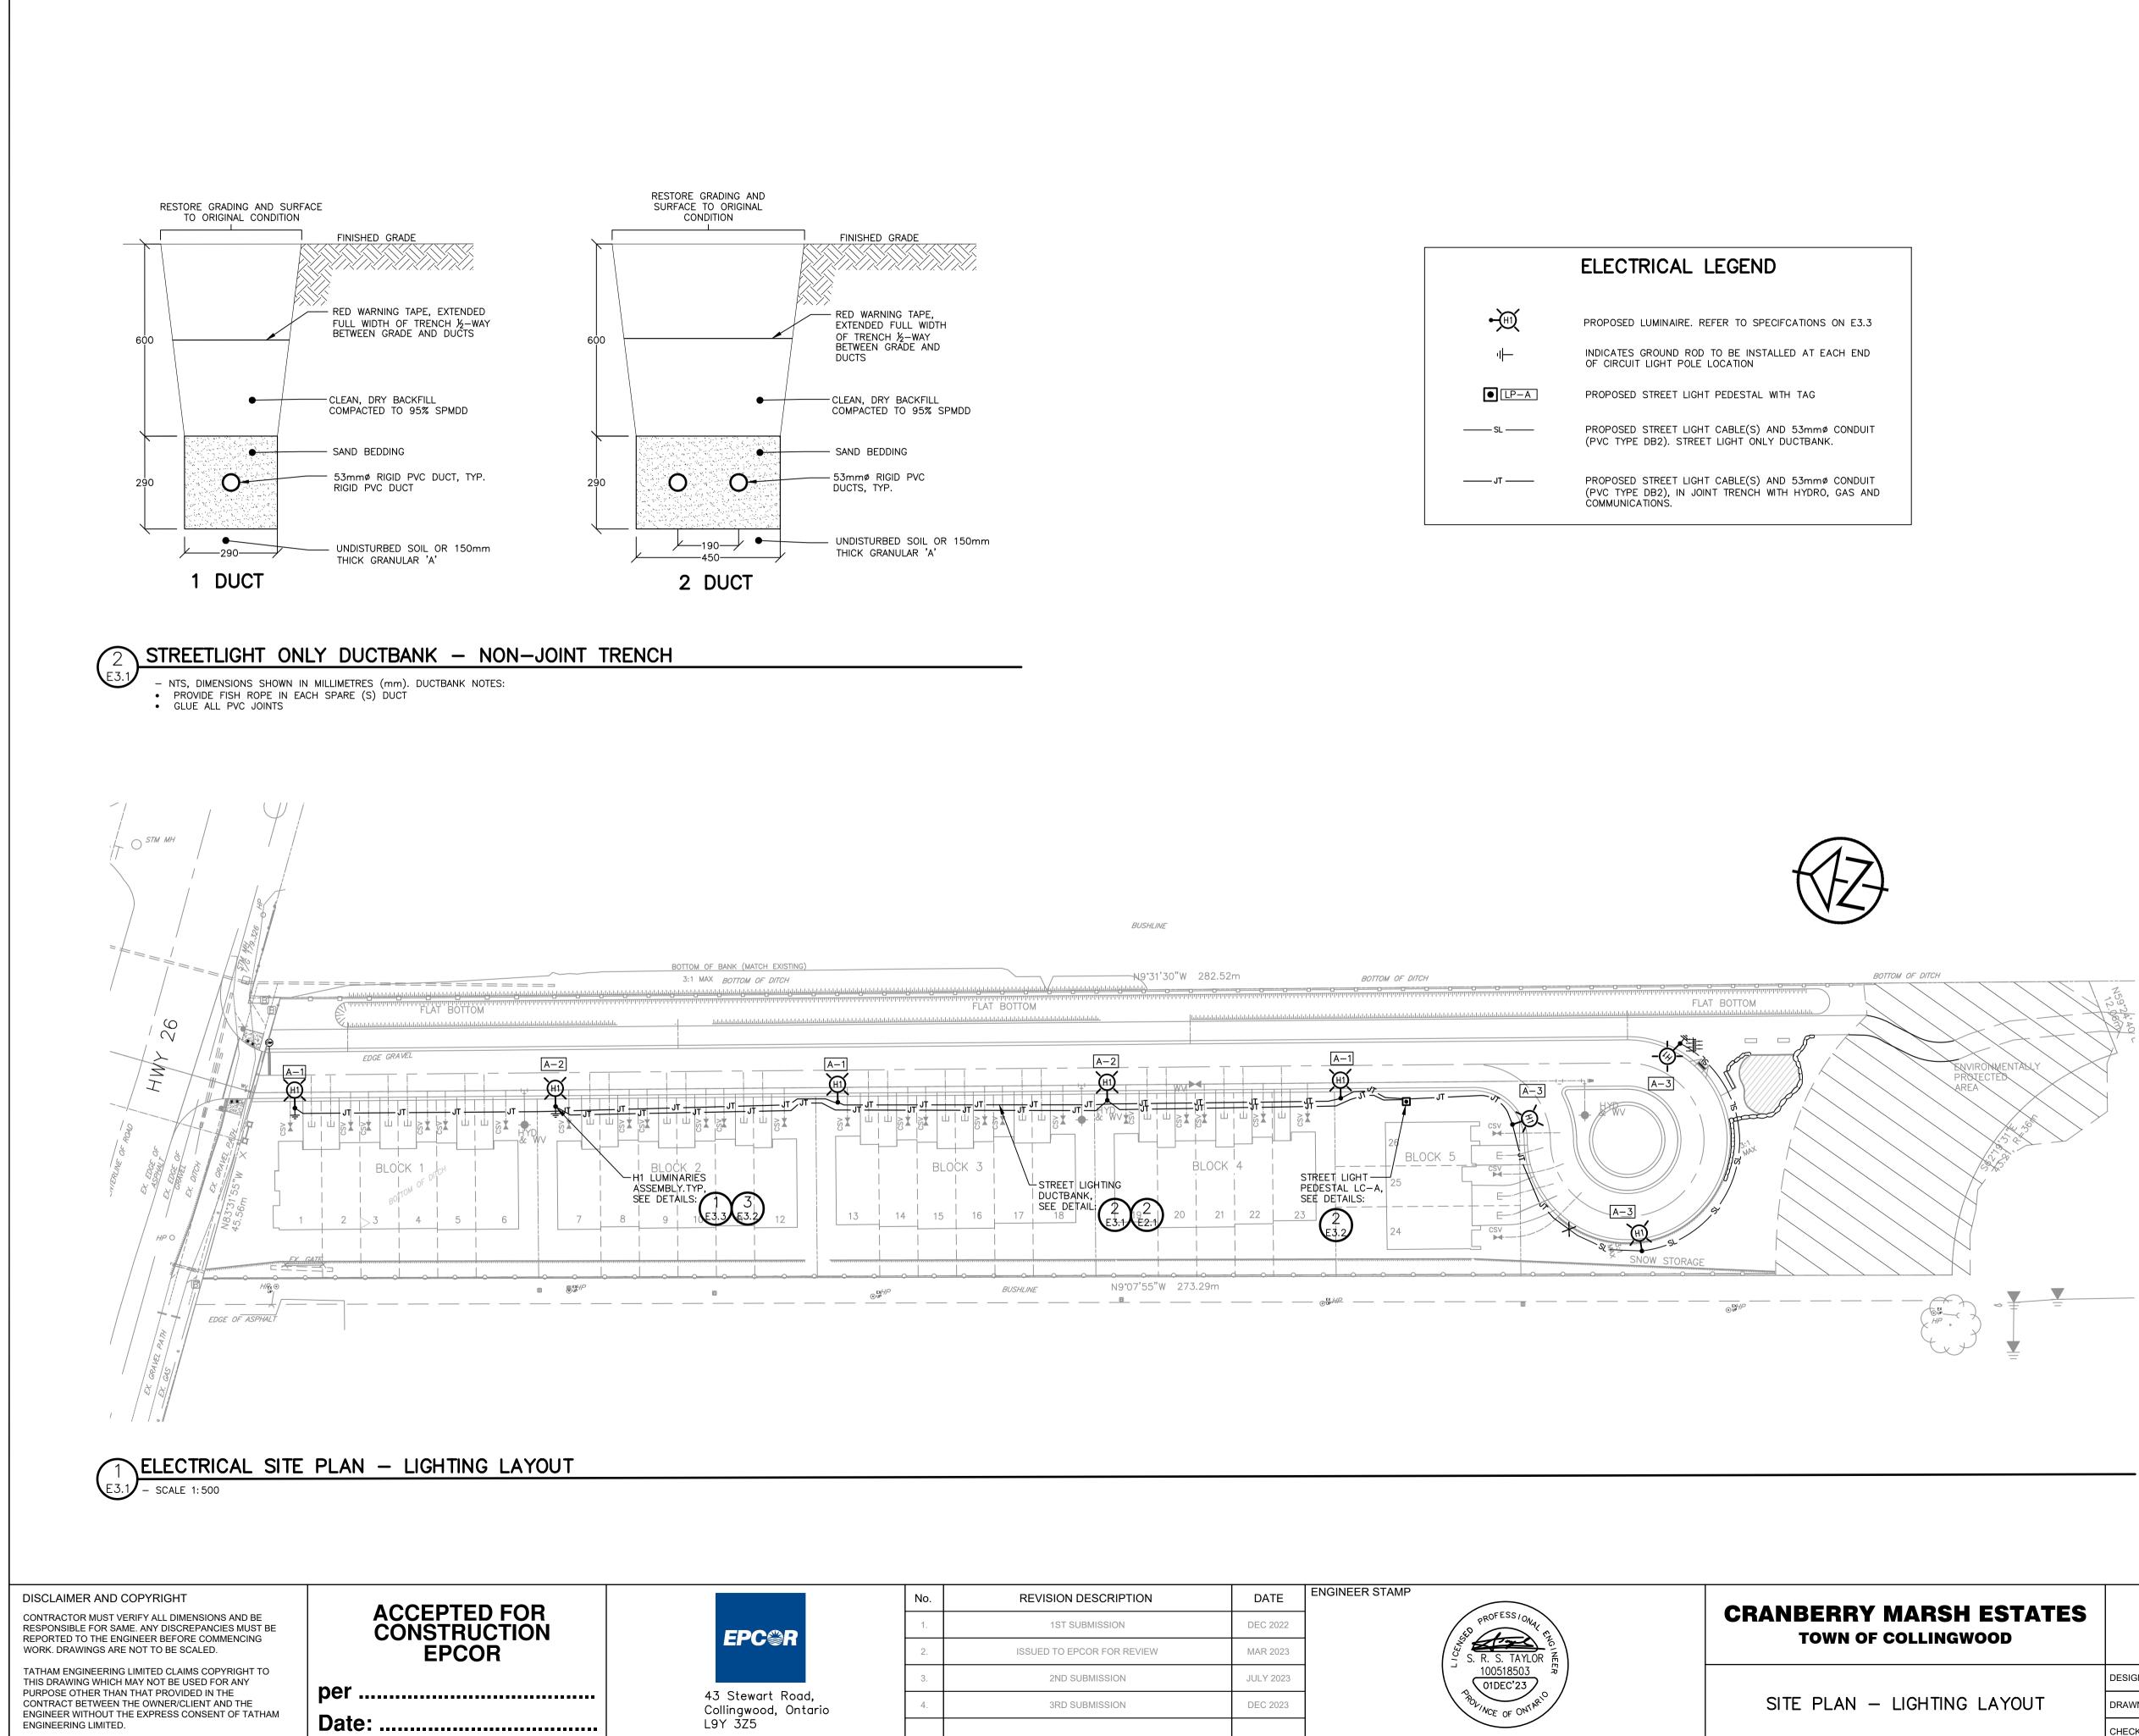

## P2024-30 - Appendix 'B'

\_\_\_\_\_

| COLOUR SCHEDULE - BLOCK 2 |                  |                                     |                      |
|---------------------------|------------------|-------------------------------------|----------------------|
| EXTERIOR ELEMENTS         | MANUFACTURER     | COLLECTION                          | COLOUR               |
| HORIZONTAL SIDING         | JAMES HARDIE     | SELECT CEDARMILL                    | BOOTHBAY BLUE        |
| WINDOW & DOOR TRIM        | JAMES HARDIE     | SELECT CEDARMILL                    | ARCTIC WHITE         |
| BOARD & BATTEN SIDING     | JAMES HARDIE     | VERTICAL SIDING - SELECT CEDARMILL  | BOOTHBAY BLUE        |
| PANEL SIDING              | JAMES HARDIE     | PANEL SIDING - STATEMENT COLLECTION | ARCTIC WHITE         |
| MASONRY                   | ARRISCRAFT       | CITADEL                             | TRADITIONAL GREY     |
| SHINGLE                   | IKO              | CAMBRIDGE                           | DUAL BLACK           |
| Soffit / Frieze / Alum.   | GENTEK           | -                                   | BLACK                |
| FRONT DOOR                | SHERWIN WILLIAMS | -                                   | Mountain Pass SW9655 |
| GARAGE DOOR               | SHERWIN WILLIAMS |                                     | Mountain Pass SW9655 |
| WINDOWS                   | TBD              | VINYL                               | BLACK                |
| RAILINGS                  | TBD              | IRON PICKETS                        | BLACK                |