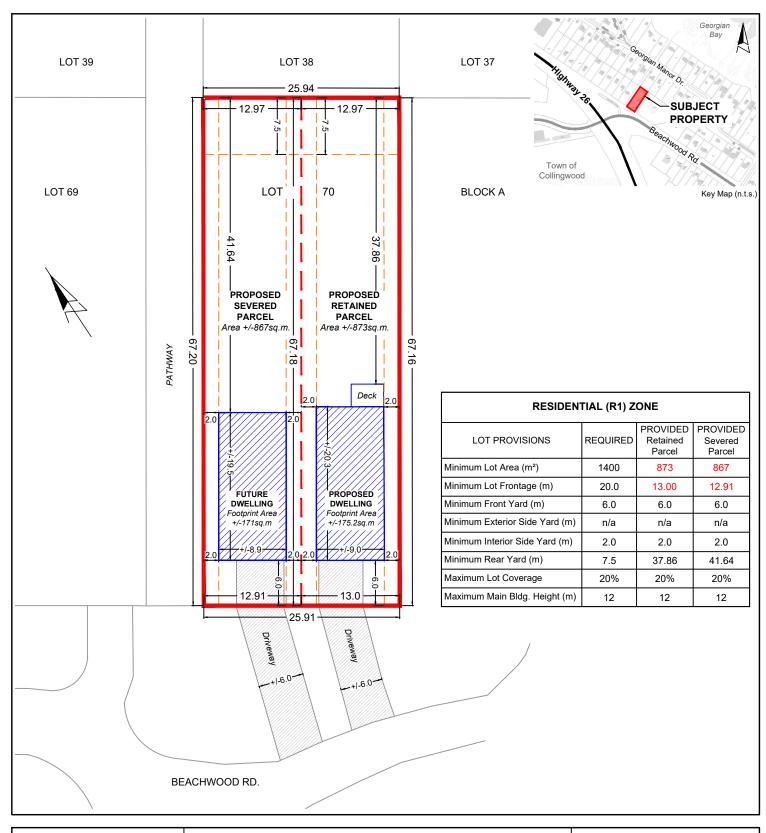

## SKETCH LOT PLAN

**PROPOSED** ZONING AMENDMENT

## 9880 BEACHWOOD ROAD

**REGISTERED PLAN 1082** TOWN OF COLLINGWOOD COUNTY OF SIMCOE

### **LEGEND**

SUBJECT PROPERTY (Total Area +/-1740 sq.m.)

PROPOSED DWELLINGS

PROPOSED ACCESS DRIVEWAYS

ZONING SETBACKS - RESIDENTIAL (R1) ZONE

- <u>Site Plan References:</u>
  Polar Surveying Ltd., Registered Plan 1082 Plan of Survey (July 2024)
- Meer Design, Baradarani Residence (Site Plan) (August 2024)
   Collingwood Zoning By-Law 2010-040
- Simcoe County GIS Site Location (2024)

## Scale / Metric (1:500)