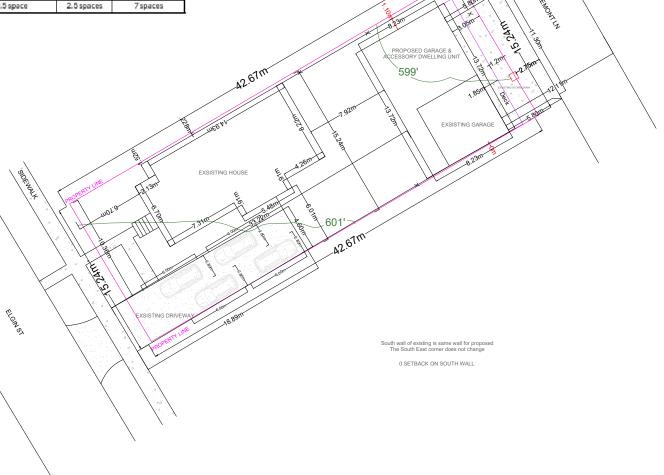

## P2025-15\_Appendix B

| Site Statistics 35 Elgin Street Detached Accessory Building |            |                       |
|-------------------------------------------------------------|------------|-----------------------|
| Lot Provisions                                              | Required   | Provided              |
| Minimum Lot Area (sq.m.)                                    | -          | 650.71 m <sup>2</sup> |
| Minimum Lot Frontage (m)                                    | - 12 - 32  | 15.24 m               |
| Landscape Area                                              | 10%        | 17.61%                |
| Detached Accessory Building                                 |            |                       |
| (4.33.1) Interior Side Yard                                 | 3.0 m      | 1.1 m & 0 m           |
| (4.33.1)Rear Yard                                           | 3.0 m      | 3.05 m                |
| (4.33.2)Mi nimum setback from Street                        | 6.0 m      | 33.22 m & 3.05 m      |
| (4.33.3)Separation distance from other building             | 4.0 m      | 7.92 m                |
| (4.33.7) Maximum Height                                     | 7.0 m      | 8.96 m                |
| (4.28.4)Special Yard Encroachment Provision                 | 1.2m       | 1.2 m                 |
| (4.33.10) Minimum Setback to opposite side of Lane          | 7.5 m      | 12.11 m               |
| Landscape Area                                              | 10%        | 17.61%                |
| Parking - residential 2 spaces, accessory 0.5 space         | 2.5 spaces | 7 spaces              |

## ADDRESS: 35 ELGIN ST

COLLINGWOOD, ON L9Y 3L6

PROPSOED SITE PLAN

LOT AREA: 0.16 ACRES

PLOT SIZE: 8.5" X 11"

DRAWING SCALE: 1cm = 9.1m